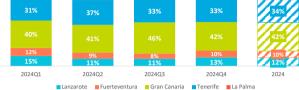

#### Which island do they choose?

|       | -   |
|-------|-----|
| <br>- | a i |

| Tourists (≥ 16 year old) | 2024Q1 | 2024Q2 | 2024Q3 | 2024Q4 | 2024    | Share by islands | 2024Q1 | 2024Q2 | 2024Q3 | 2024Q4 | 2024  |
|--------------------------|--------|--------|--------|--------|---------|------------------|--------|--------|--------|--------|-------|
| Lanzarote                | 25,096 | 15,822 | 16,032 | 23,215 | 80,165  | Lanzarote        | 14.8%  | 10.8%  | 10.8%  | 12.8%  | 12.4% |
| Fuerteventura            | 20,328 | 13,465 | 11,714 | 18,428 | 63,935  | Fuerteventura    | 12.0%  | 9.2%   | 7.9%   | 10.1%  | 9.9%  |
| Gran Canaria             | 68,257 | 59,650 | 68,000 | 76,448 | 272,355 | Gran Canaria     | 40.3%  | 40.8%  | 45.7%  | 42.0%  | 42.2% |
| Tenerife                 | 53,056 | 53,886 | 49,785 | 60,640 | 217,367 | Tenerife         | 31.3%  | 36.9%  | 33.5%  | 33.4%  | 33.6% |
| La Palma                 | 2,646  | 3,315  | 3,112  | 3,075  | 12,148  | La Palma         | 1.6%   | 2.3%   | 2.1%   | 1.7%   | 1.9%  |