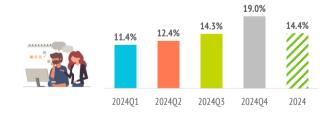

### How far in advance do they book their trip?

|                        | 2024Q1 | 2024Q2 | 2024Q3 | 2024Q4 | 2024  |
|------------------------|--------|--------|--------|--------|-------|
| The same day           | 0.6%   | 1.8%   | 0.9%   | 0.7%   | 1.0%  |
| Between 1 and 30 days  | 25.2%  | 24.0%  | 32.7%  | 24.1%  | 26.3% |
| Between 1 and 2 months | 30.4%  | 23.1%  | 18.7%  | 21.0%  | 23.4% |
| Between 3 and 6 months | 32.4%  | 38.8%  | 33.4%  | 35.3%  | 34.9% |
| More than 6 months     | 11.4%  | 12.4%  | 14.3%  | 19.0%  | 14.4% |

#### % TOURISTS WHO BOOK MORE THAN 6 MONTHS IN ADVANCE