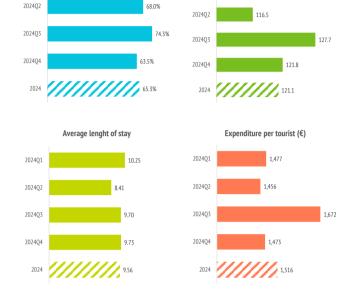

## **NETHERLANDS**

Average daily expenditure (€) (without flight)

**å**€

How many are they and how much do they spend?

|                                                                        | 2024Q1 | 2024Q2 | 2024Q3 | 2024Q4 | 2024  |
|------------------------------------------------------------------------|--------|--------|--------|--------|-------|
| TOURISTS                                                               |        |        |        |        |       |
| Tourist arrivals (FRONTUR) (*)                                         | 192    | 174    | 178    | 193    | 737   |
| Tourist arrivals ≥ 16 years old (EGT) (*)                              | 170    | 146    | 149    | 182    | 646   |
| - book holiday package (*)                                             | 97     | 99     | 111    | 115    | 422   |
| - do not book holiday package (*)                                      | 73     | 47     | 38     | 66     | 224   |
| - % tourists who book holiday package                                  | 57.1%  | 68.0%  | 74.3%  | 63.5%  | 65.3% |
| Children < 16 years old (FRONTUR - EGT) (*)                            | 23     | 28     | 29     | 11     | 91    |
|                                                                        |        |        |        |        |       |
| Expenditure per tourist (€)                                            | 1,477  | 1,456  | 1,672  | 1,473  | 1,516 |
| - book holiday package                                                 | 302    | 351    | 323    | 292    | 316   |
| - holiday package                                                      | 249    | 284    | 254    | 242    | 256   |
| - others                                                               | 53     | 67     | 68     | 50     | 60    |
| - do not book holiday package                                          | 276    | 251    | 246    | 265    | 262   |
| - flight                                                               | 73     | 80     | 83     | 64     | 74    |
| - accommodation                                                        | 107    | 85     | 80     | 79     | 89    |
| - others                                                               | 96     | 86     | 84     | 121    | 99    |
| Average lenght of stay                                                 | 10.25  | 8.41   | 9.70   | 9.73   | 9.56  |
| Average daily expenditure (€)                                          | 161.2  | 183.7  | 187.3  | 175.4  | 176.3 |
| Average daily expenditure (without flight)                             | 118.3  | 116.5  | 127.7  | 121.8  | 121.1 |
| Average cost of the flight (€)                                         | 75.7   | 114.3  | 94.8   | 80.9   | 89.8  |
| Total turnover ( ≥ 16 years old) (€m)                                  | 250    | 213    | 248    | 268    | 980   |
| Turnover without flight (≥ 16 years old) (€m) (*) Thousand of tourists | 185    | 137    | 170    | 191    | 683   |