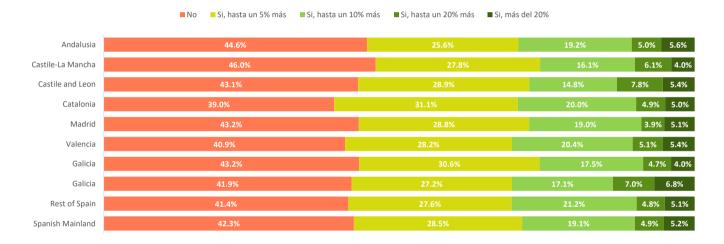

# Would they be willing to spend more on travel to reduce their carbon footprint?