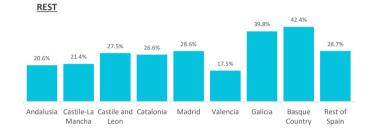

# What is the main motivation for their holidays?

|                         | Spanish Mainland | Andalusia Casti | le-La Mancha Castil | e and Leon | Catalonia | Madrid | Valencia | Galicia | Basque Country | Rest of Spain |
|-------------------------|------------------|-----------------|---------------------|------------|-----------|--------|----------|---------|----------------|---------------|
| Rest                    | 28.5%            | 20.6%           | 21.4%               | 27.5%      | 26.6%     | 28.6%  | 17.5%    | 39.8%   | 42.4%          | 28.7%         |
| Enjoy family time       | 21.4%            | 24.9%           | 15.9%               | 17.7%      | 18.2%     | 24.4%  | 16.6%    | 19.0%   | 17.9%          | 22.3%         |
| Have fun                | 10.0%            | 10.4%           | 10.8%               | 11.5%      | 7.9%      | 10.1%  | 14.9%    | 11.6%   | 8.5%           | 8.4%          |
| Explore the destination | 37.3%            | 41.6%           | 48.4%               | 42.3%      | 43.7%     | 34.1%  | 46.1%    | 27.3%   | 28.6%          | 37.7%         |
| Practice their hobbies  | 1.2%             | 0.9%            | 0.8%                | 0.6%       | 1.6%      | 1.0%   | 2.1%     | 1.2%    | 1.2%           | 1.6%          |
| Other reasons           | 1.6%             | 1.6%            | 2.8%                | 0.4%       | 2.0%      | 1.7%   | 2.7%     | 1.0%    | 1.4%           | 1.3%          |