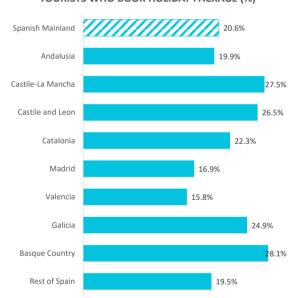

### INBOUND TOURISM AND TOURIST EXPENDITURE

| Sp                                            | anish Mainland | Andalusia C | astile-La Mancha Ca | stile and Leon | Catalonia | Madrid  | Valencia | Galicia | Basque Country | Rest of Spain |
|-----------------------------------------------|----------------|-------------|---------------------|----------------|-----------|---------|----------|---------|----------------|---------------|
| Tourist arrivals ≥ 16 years old (EGT)         | 1,735,246      | 247,994     | 60,501              | 75,333         | 207,535   | 510,632 | 98,545   | 144,947 | 137,657        | 252,102       |
| % Tourists                                    | 100%           | 14.3%       | 3.5%                | 4.3%           | 12.0%     | 29.4%   | 5.7%     | 8.4%    | 7.9%           | 14.5%         |
| - Lanzarote                                   | 249,721        | 30,307      | 7,479               | 7,848          | 45,959    | 50,749  | 10,208   | 23,793  | 24,086         | 49,291        |
| - Fuerteventura                               | 158,370        | 22,431      | 6,229               | 6,314          | 23,045    | 50,920  | 1,811    | 21,294  | 7,778          | 18,546        |
| - Gran Canaria                                | 485,525        | 74,787      | 9,962               | 20,396         | 67,100    | 127,303 | 30,238   | 39,617  | 49,994         | 66,128        |
| - Tenerife                                    | 794,245        | 118,828     | 35,675              | 39,091         | 62,737    | 263,713 | 53,810   | 58,954  | 52,540         | 108,896       |
| - La Palma                                    | 37,535         | 605         | 939                 | 1,443          | 7,767     | 15,182  | 1,638    | 1,067   | 2,280          | 6,614         |
| % tourists who book holiday package           | 20.6%          | 19.9%       | 27.5%               | 26.5%          | 22.3%     | 16.9%   | 15.8%    | 24.9%   | 28.1%          | 19.5%         |
| Expenditure per tourist (€)                   | 878            | 838         | 857                 | 874            | 868       | 818     | 785      | 989     | 1,080          | 918           |
| - book holiday package                        | 1,165          | 1,103       | 1,043               | 1,114          | 1,034     | 1,149   | 1,151    | 1,319   | 1,332          | 1,199         |
| - holiday package                             | 921            | 849         | 810                 | 881            | 807       | 908     | 913      | 1,075   | 1,095          | 929           |
| - others                                      | 244            | 254         | 234                 | 233            | 227       | 241     | 238      | 243     | 237            | 270           |
| - do not book holiday package                 | 804            | 772         | 786                 | 788            | 821       | 750     | 717      | 879     | 981            | 850           |
| - flight                                      | 204            | 197         | 179                 | 191            | 232       | 197     | 183      | 188     | 230            | 220           |
| - accommodation                               | 290            | 247         | 306                 | 300            | 294       | 263     | 259      | 348     | 410            | 305           |
| - others                                      | 309            | 328         | 301                 | 297            | 295       | 291     | 275      | 343     | 341            | 324           |
| Average lenght of stay                        | 6.50           | 6.41        | 6.09                | 6.46           | 6.08      | 6.23    | 5.71     | 6.82    | 7.64           | 7.07          |
| Average daily expenditure (€)                 | 152.2          | 150.8       | 155.0               | 146.0          | 159.3     | 149.3   | 154.2    | 159.3   | 154.7          | 148.5         |
| Average daily expenditure without flight (€)  | 111.8          | 111.0       | 115.4               | 108.8          | 113.1     | 108.6   | 113.1    | 122.7   | 115.6          | 109.4         |
| Average cost of the flight (€)                | 224.7          | 215.1       | 209.0               | 218.8          | 238.6     | 214.6   | 202.1    | 227.1   | 263.4          | 234.6         |
| Total turnover (≥ 16 years old) (€m)          | 1,524          | 208         | 52                  | 66             | 180       | 417     | 77       | 143     | 149            | 231           |
| % Tourists                                    | 100%           | 13.6%       | 3.4%                | 4.3%           | 11.8%     | 27.4%   | 5.1%     | 9.4%    | 9.8%           | 15.2%         |
| Turnover without flight (≥ 16 years old) (€m) | 1,134          | 154         | 39                  | 49             | 131       | 308     | 57       | 110     | 112            | 172           |

# **TOURISTS WHO BOOK HOLIDAY PACKAGE (%)**