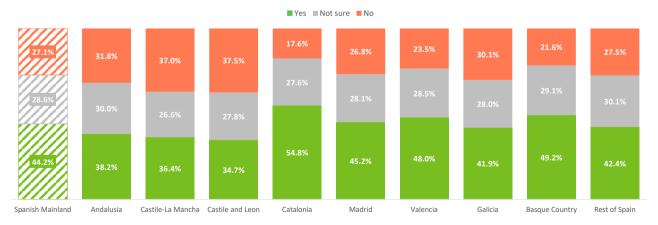

# Would they be willing to pay a tourist tax for each day of accommodation in the Canary Islands?

|                                   | Spanish Mainland | Andalusia Cast | ile-La Mancha Casti | e and Leon | Catalonia | Madrid | Valencia | Galicia | Basque Country | Rest of Spain |
|-----------------------------------|------------------|----------------|---------------------|------------|-----------|--------|----------|---------|----------------|---------------|
| Yes                               | 44.2%            | 38.2%          | 36.4%               | 34.7%      | 54.8%     | 45.2%  | 48.0%    | 41.9%   | 49.2%          | 42.4%         |
| - For any purpose                 | 6.7%             | 6.4%           | 6.4%                | 3.9%       | 7.4%      | 6.7%   | 6.2%     | 6.8%    | 9.8%           | 6.3%          |
| - Improve living conditions       | 7.6%             | 6.3%           | 6.1%                | 6.5%       | 8.0%      | 7.8%   | 6.3%     | 7.4%    | 12.7%          | 6.9%          |
| - Improve economic development    | 4.0%             | 3.2%           | 4.5%                | 3.3%       | 4.9%      | 5.0%   | 3.4%     | 2.4%    | 3.3%           | 3.9%          |
| - Improve the environment         | 17.6%            | 12.9%          | 12.6%               | 13.5%      | 25.1%     | 17.4%  | 24.8%    | 15.9%   | 15.1%          | 19.3%         |
| - Improve the tourist environment | 4.2%             | 5.5%           | 3.9%                | 4.6%       | 4.5%      | 4.3%   | 2.6%     | 4.9%    | 4.5%           | 2.6%          |
| - Other purposes                  | 4.0%             | 3.9%           | 2.9%                | 2.9%       | 4.9%      | 4.0%   | 4.6%     | 4.4%    | 3.9%           | 3.5%          |
| Not sure                          | 28.6%            | 30.0%          | 26.6%               | 27.8%      | 27.6%     | 28.1%  | 28.5%    | 28.0%   | 29.1%          | 30.1%         |
| No                                | 27.1%            | 31.8%          | 37.0%               | 37.5%      | 17.6%     | 26.8%  | 23.5%    | 30.1%   | 21.6%          | 27.5%         |