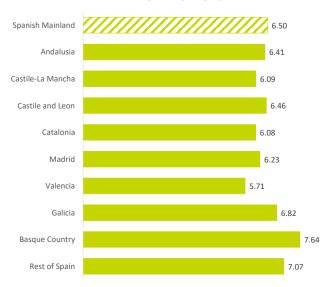

### INBOUND TOURISM AND TOURIST EXPENDITURE

| Sp                                            | anish Mainland | Andalusia C | astile-La Mancha Ca | stile and Leon | Catalonia | Madrid  | Valencia | Galicia | Basque Country | Rest of Spain |
|-----------------------------------------------|----------------|-------------|---------------------|----------------|-----------|---------|----------|---------|----------------|---------------|
| Tourist arrivals ≥ 16 years old (EGT)         | 1,735,246      | 247,994     | 60,501              | 75,333         | 207,535   | 510,632 | 98,545   | 144,947 | 137,657        | 252,102       |
| % Tourists                                    | 100%           | 14.3%       | 3.5%                | 4.3%           | 12.0%     | 29.4%   | 5.7%     | 8.4%    | 7.9%           | 14.5%         |
| - Lanzarote                                   | 249,721        | 30,307      | 7,479               | 7,848          | 45,959    | 50,749  | 10,208   | 23,793  | 24,086         | 49,291        |
| - Fuerteventura                               | 158,370        | 22,431      | 6,229               | 6,314          | 23,045    | 50,920  | 1,811    | 21,294  | 7,778          | 18,546        |
| - Gran Canaria                                | 485,525        | 74,787      | 9,962               | 20,396         | 67,100    | 127,303 | 30,238   | 39,617  | 49,994         | 66,128        |
| - Tenerife                                    | 794,245        | 118,828     | 35,675              | 39,091         | 62,737    | 263,713 | 53,810   | 58,954  | 52,540         | 108,896       |
| - La Palma                                    | 37,535         | 605         | 939                 | 1,443          | 7,767     | 15,182  | 1,638    | 1,067   | 2,280          | 6,614         |
| % tourists who book holiday package           | 20.6%          | 19.9%       | 27.5%               | 26.5%          | 22.3%     | 16.9%   | 15.8%    | 24.9%   | 28.1%          | 19.5%         |
| Expenditure per tourist (€)                   | 878            | 838         | 857                 | 874            | 868       | 818     | 785      | 989     | 1,080          | 918           |
| - book holiday package                        | 1,165          | 1,103       | 1,043               | 1,114          | 1,034     | 1,149   | 1,151    | 1,319   | 1,332          | 1,199         |
| - holiday package                             | 921            | 849         | 810                 | 881            | 807       | 908     | 913      | 1,075   | 1,095          | 929           |
| - others                                      | 244            | 254         | 234                 | 233            | 227       | 241     | 238      | 243     | 237            | 270           |
| - do not book holiday package                 | 804            | 772         | 786                 | 788            | 821       | 750     | 717      | 879     | 981            | 850           |
| - flight                                      | 204            | 197         | 179                 | 191            | 232       | 197     | 183      | 188     | 230            | 220           |
| - accommodation                               | 290            | 247         | 306                 | 300            | 294       | 263     | 259      | 348     | 410            | 305           |
| - others                                      | 309            | 328         | 301                 | 297            | 295       | 291     | 275      | 343     | 341            | 324           |
| Average lenght of stay                        | 6.50           | 6.41        | 6.09                | 6.46           | 6.08      | 6.23    | 5.71     | 6.82    | 7.64           | 7.07          |
| Average daily expenditure (€)                 | 152.2          | 150.8       | 155.0               | 146.0          | 159.3     | 149.3   | 154.2    | 159.3   | 154.7          | 148.5         |
| Average daily expenditure without flight (€)  | 111.8          | 111.0       | 115.4               | 108.8          | 113.1     | 108.6   | 113.1    | 122.7   | 115.6          | 109.4         |
| Average cost of the flight (€)                | 224.7          | 215.1       | 209.0               | 218.8          | 238.6     | 214.6   | 202.1    | 227.1   | 263.4          | 234.6         |
| Total turnover (≥ 16 years old) (€m)          | 1,524          | 208         | 52                  | 66             | 180       | 417     | 77       | 143     | 149            | 231           |
| % Tourists                                    | 100%           | 13.6%       | 3.4%                | 4.3%           | 11.8%     | 27.4%   | 5.1%     | 9.4%    | 9.8%           | 15.2%         |
| Turnover without flight (≥ 16 years old) (€m) | 1,134          | 154         | 39                  | 49             | 131       | 308     | 57       | 110     | 112            | 172           |

# **AVERAGE LENGHT OF STAY**