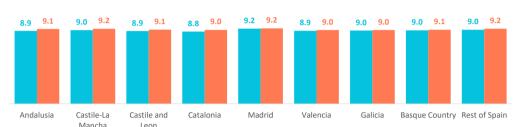

### Satisfaction

|                                       | 1              |                 |                     |            |           |        |          |              |             |               |
|---------------------------------------|----------------|-----------------|---------------------|------------|-----------|--------|----------|--------------|-------------|---------------|
| Satisfaction (scale 0-10)             | ınish Mainland | Andalusia Casti | le-La Mancha Castil | e and Leon | Catalonia | Madrid | Valencia | Galicia Base | que Country | Rest of Spair |
| Average rating                        | 8.73           | 8.79            | 8.71                | 8.56       | 8.70      | 8.79   | 8.69     | 8.63         | 8.59        | 8.76          |
|                                       |                |                 |                     |            |           |        |          |              |             |               |
| Experience in the Canary Islands      | ınish Mainland | Andalusia Casti | le-La Mancha Castil | e and Leon | Catalonia | Madrid | Valencia | Galicia Base | que Country | Rest of Spain |
| Worse or much worse than expected     | 4.2%           | 5.2%            | 4.1%                | 6.0%       | 2.9%      | 4.4%   | 5.2%     | 3.5%         | 3.6%        | 3.99          |
| Lived up to expectations              | 51.2%          | 49.8%           | 49.1%               | 48.1%      | 51.0%     | 50.7%  | 46.2%    | 60.4%        | 54.9%       | 49.99         |
| Better or much better than expected   | 44.5%          | 45.0%           | 46.8%               | 45.9%      | 46.1%     | 44.9%  | 48.5%    | 36.1%        | 41.5%       | 46.29         |
|                                       |                |                 |                     |            |           |        |          |              |             |               |
| Future intentions (scale 1-10)        | ınish Mainland | Andalusia Casti | le-La Mancha Castil | e and Leon | Catalonia | Madrid | Valencia | Galicia Base | que Country | Rest of Spai  |
| Return to the Canary Islands          | 9.02           | 8.91            | 9.00                | 8.89       | 8.84      | 9.19   | 8.93     | 8.96         | 8.98        | 9.0           |
| Recommend visiting the Canary Islands | 9.13           | 9.14            | 9.17                | 9.07       | 9.03      | 9.23   | 9.02     | 9.02         | 9.06        | 9.1           |