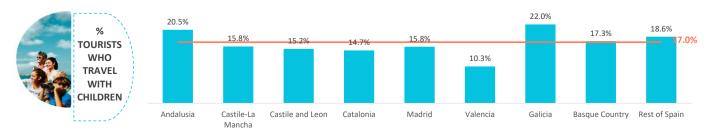

# Who do they come with?

|                                                        | Spanish Mainland | Andalusia Ca | stile-La Mancha Cast | ile and Leon | Catalonia | Madrid | Valencia | Galicia | Basque Country | Rest of Spain |
|--------------------------------------------------------|------------------|--------------|----------------------|--------------|-----------|--------|----------|---------|----------------|---------------|
| Unaccompanied                                          | 14.0%            | 17.3%        | 9.0%                 | 7.8%         | 17.1%     | 14.7%  | 17.7%    | 10.4%   | 8.8%           | 13.5%         |
| Only with partner                                      | 40.9%            | 38.4%        | 45.7%                | 47.1%        | 39.6%     | 41.7%  | 40.1%    | 39.0%   | 45.2%          | 39.0%         |
| Only with children (< 13 years old)                    | 4.1%             | 4.2%         | 3.9%                 | 2.5%         | 4.1%      | 4.3%   | 2.1%     | 6.8%    | 2.7%           | 4.3%          |
| Partner + children (< 13 years old)                    | 8.2%             | 10.2%        | 7.0%                 | 9.0%         | 6.7%      | 7.2%   | 5.1%     | 8.9%    | 9.6%           | 9.5%          |
| Other relatives                                        | 8.4%             | 8.9%         | 11.7%                | 8.8%         | 9.1%      | 7.0%   | 5.6%     | 8.1%    | 12.4%          | 8.5%          |
| Friends                                                | 9.6%             | 7.2%         | 8.8%                 | 9.7%         | 9.2%      | 9.4%   | 14.2%    | 12.6%   | 10.2%          | 9.0%          |
| Work colleagues                                        | 2.4%             | 1.8%         | 1.2%                 | 1.1%         | 1.6%      | 3.5%   | 3.5%     | 2.0%    | 0.5%           | 2.9%          |
| Organized trip                                         | 0.3%             | 0.3%         | 0.0%                 | 0.5%         | 0.7%      | 0.0%   | 1.3%     | 0.3%    | 0.0%           | 0.3%          |
| Other combinations (2)                                 | 12.0%            | 11.6%        | 12.8%                | 13.5%        | 11.9%     | 12.2%  | 10.3%    | 12.0%   | 10.7%          | 13.0%         |
| <sup>(2)</sup> Different situations have been isolated |                  |              |                      |              |           |        |          |         |                |               |
| Tourists with children                                 | 17.0%            | 20.5%        | 15.8%                | 15.2%        | 14.7%     | 15.8%  | 10.3%    | 22.0%   | 17.3%          | 18.6%         |
| - Between 0 and 2 years old                            | 1.6%             | 1.8%         | 0.6%                 | 1.3%         | 1.4%      | 1.6%   | 0.6%     | 1.6%    | 2.5%           | 1.5%          |
| - Between 3 and 12 years old                           | 14.4%            | 17.9%        | 14.5%                | 12.6%        | 12.5%     | 13.2%  | 9.0%     | 18.6%   | 13.9%          | 15.6%         |
| - Between 0 -2 and 3-12 years old                      | 1.0%             | 0.7%         | 0.7%                 | 1.3%         | 0.9%      | 0.9%   | 0.7%     | 1.8%    | 0.9%           | 1.4%          |
| Tourists without children                              | 83.0%            | 79.5%        | 84.2%                | 84.8%        | 85.3%     | 84.2%  | 89.7%    | 78.0%   | 82.7%          | 81.4%         |
| Group composition:                                     |                  |              |                      |              |           |        |          |         |                |               |
| - 1 person                                             | 17.3%            | 19.9%        | 10.9%                | 9.8%         | 20.6%     | 18.3%  | 22.3%    | 14.7%   | 11.4%          | 16.5%         |
| - 2 people                                             | 48.4%            | 43.7%        | 53.2%                | 56.1%        | 47.9%     | 48.3%  | 47.5%    | 47.8%   | 54.5%          | 47.5%         |
| - 3 people                                             | 12.9%            | 12.4%        | 14.3%                | 14.1%        | 12.9%     | 11.9%  | 10.2%    | 16.5%   | 13.7%          | 13.4%         |
| - 4 or 5 people                                        | 16.9%            | 19.7%        | 18.1%                | 16.8%        | 14.7%     | 16.3%  | 14.4%    | 16.8%   | 17.4%          | 17.9%         |
| - 6 or more people                                     | 4.4%             | 4.3%         | 3.5%                 | 3.2%         | 3.9%      | 5.0%   | 5.5%     | 4.2%    | 3.0%           | 4.7%          |
| Average group size:                                    | 2.59             | 2.61         | 2.61                 | 2.60         | 2.44      | 2.57   | 2.62     | 2.65    | 2.57           | 2.65          |