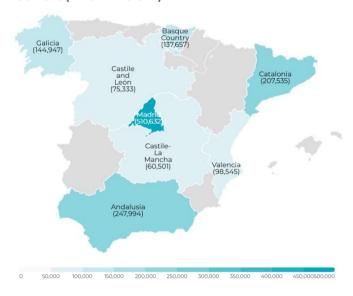

### INBOUND TOURISM AND TOURIST EXPENDITURE

| Sp                                            | anish Mainland | Andalusia C | astile-La Mancha Ca | stile and Leon | Catalonia | Madrid  | Valencia | Galicia | Basque Country | Rest of Spain |
|-----------------------------------------------|----------------|-------------|---------------------|----------------|-----------|---------|----------|---------|----------------|---------------|
| Tourist arrivals ≥ 16 years old (EGT)         | 1,735,246      | 247,994     | 60,501              | 75,333         | 207,535   | 510,632 | 98,545   | 144,947 | 137,657        | 252,102       |
| % Tourists                                    | 100%           | 14.3%       | 3.5%                | 4.3%           | 12.0%     | 29.4%   | 5.7%     | 8.4%    | 7.9%           | 14.5%         |
| - Lanzarote                                   | 249,721        | 30,307      | 7,479               | 7,848          | 45,959    | 50,749  | 10,208   | 23,793  | 24,086         | 49,291        |
| - Fuerteventura                               | 158,370        | 22,431      | 6,229               | 6,314          | 23,045    | 50,920  | 1,811    | 21,294  | 7,778          | 18,546        |
| - Gran Canaria                                | 485,525        | 74,787      | 9,962               | 20,396         | 67,100    | 127,303 | 30,238   | 39,617  | 49,994         | 66,128        |
| - Tenerife                                    | 794,245        | 118,828     | 35,675              | 39,091         | 62,737    | 263,713 | 53,810   | 58,954  | 52,540         | 108,896       |
| - La Palma                                    | 37,535         | 605         | 939                 | 1,443          | 7,767     | 15,182  | 1,638    | 1,067   | 2,280          | 6,614         |
| % tourists who book holiday package           | 20.6%          | 19.9%       | 27.5%               | 26.5%          | 22.3%     | 16.9%   | 15.8%    | 24.9%   | 28.1%          | 19.5%         |
| Expenditure per tourist (€)                   | 878            | 838         | 857                 | 874            | 868       | 818     | 785      | 989     | 1,080          | 918           |
| - book holiday package                        | 1,165          | 1,103       | 1,043               | 1,114          | 1,034     | 1,149   | 1,151    | 1,319   | 1,332          | 1,199         |
| - holiday package                             | 921            | 849         | 810                 | 881            | 807       | 908     | 913      | 1,075   | 1,095          | 929           |
| - others                                      | 244            | 254         | 234                 | 233            | 227       | 241     | 238      | 243     | 237            | 270           |
| - do not book holiday package                 | 804            | 772         | 786                 | 788            | 821       | 750     | 717      | 879     | 981            | 850           |
| - flight                                      | 204            | 197         | 179                 | 191            | 232       | 197     | 183      | 188     | 230            | 220           |
| - accommodation                               | 290            | 247         | 306                 | 300            | 294       | 263     | 259      | 348     | 410            | 305           |
| - others                                      | 309            | 328         | 301                 | 297            | 295       | 291     | 275      | 343     | 341            | 324           |
| Average lenght of stay                        | 6.50           | 6.41        | 6.09                | 6.46           | 6.08      | 6.23    | 5.71     | 6.82    | 7.64           | 7.07          |
| Average daily expenditure (€)                 | 152.2          | 150.8       | 155.0               | 146.0          | 159.3     | 149.3   | 154.2    | 159.3   | 154.7          | 148.5         |
| Average daily expenditure without flight (€)  | 111.8          | 111.0       | 115.4               | 108.8          | 113.1     | 108.6   | 113.1    | 122.7   | 115.6          | 109.4         |
| Average cost of the flight (€)                | 224.7          | 215.1       | 209.0               | 218.8          | 238.6     | 214.6   | 202.1    | 227.1   | 263.4          | 234.6         |
| Total turnover (≥ 16 years old) (€m)          | 1,524          | 208         | 52                  | 66             | 180       | 417     | 77       | 143     | 149            | 231           |
| % Tourists                                    | 100%           | 13.6%       | 3.4%                | 4.3%           | 11.8%     | 27.4%   | 5.1%     | 9.4%    | 9.8%           | 15.2%         |
| Turnover without flight (≥ 16 years old) (€m) | 1,134          | 154         | 39                  | 49             | 131       | 308     | 57       | 110     | 112            | 172           |

# **TOURISTS (≥ 16 YEARS OLD)**