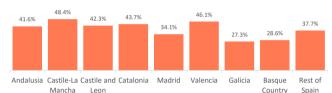

# What is the main motivation for their holidays?

|                         | Spanish Mainland | Andalusia Casti | le-La Mancha Castil | e and Leon | Catalonia | Madrid | Valencia | Galicia | Basque Country | Rest of Spain |
|-------------------------|------------------|-----------------|---------------------|------------|-----------|--------|----------|---------|----------------|---------------|
| Rest                    | 28.5%            | 20.6%           | 21.4%               | 27.5%      | 26.6%     | 28.6%  | 17.5%    | 39.8%   | 42.4%          | 28.7%         |
| Enjoy family time       | 21.4%            | 24.9%           | 15.9%               | 17.7%      | 18.2%     | 24.4%  | 16.6%    | 19.0%   | 17.9%          | 22.3%         |
| Have fun                | 10.0%            | 10.4%           | 10.8%               | 11.5%      | 7.9%      | 10.1%  | 14.9%    | 11.6%   | 8.5%           | 8.4%          |
| Explore the destination | 37.3%            | 41.6%           | 48.4%               | 42.3%      | 43.7%     | 34.1%  | 46.1%    | 27.3%   | 28.6%          | 37.7%         |
| Practice their hobbies  | 1.2%             | 0.9%            | 0.8%                | 0.6%       | 1.6%      | 1.0%   | 2.1%     | 1.2%    | 1.2%           | 1.6%          |
| Other reasons           | 1.6%             | 1.6%            | 2.8%                | 0.4%       | 2.0%      | 1.7%   | 2.7%     | 1.0%    | 1.4%           | 1.3%          |