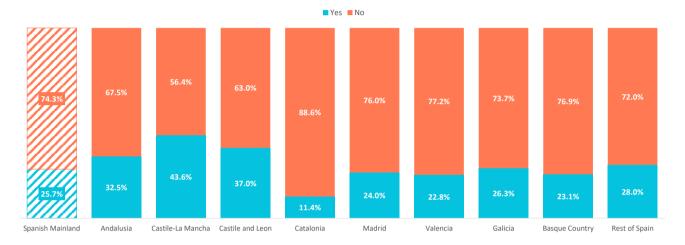

# When choosing a travel destination, do they usually exclude those that charge a tourist tax?

|     | panish Mainland | Andalusia Casti | le-La Mancha Castil | e and Leon | Catalonia | Madrid | Valencia | Galicia Base | que Country | Rest of Spain |
|-----|-----------------|-----------------|---------------------|------------|-----------|--------|----------|--------------|-------------|---------------|
| Yes | 25.7%           | 32.5%           | 43.6%               | 37.0%      | 11.4%     | 24.0%  | 22.8%    | 26.3%        | 23.1%       | 28.0%         |
| No  | 74.3%           | 67.5%           | 56.4%               | 63.0%      | 88.6%     | 76.0%  | 77.2%    | 73.7%        | 76.9%       | 72.0%         |