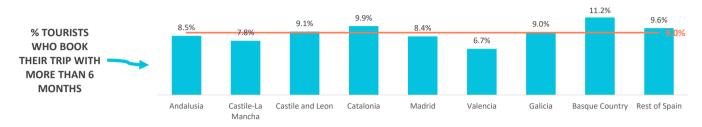

### How far in advance do they book their trip?

|                        | Spanish Mainland | Andalusia Casti | le-La Mancha Casti | le and Leon | Catalonia | Madrid | Valencia | Galicia Ba | sque Country | Rest of Spain |
|------------------------|------------------|-----------------|--------------------|-------------|-----------|--------|----------|------------|--------------|---------------|
| The same day           | 1.5%             | 2.2%            | 0.6%               | 0.6%        | 1.7%      | 1.5%   | 2.2%     | 1.1%       | 1.1%         | 1.3%          |
| Between 1 and 30 days  | 29.3%            | 28.4%           | 27.0%              | 32.0%       | 28.5%     | 31.8%  | 34.2%    | 28.8%      | 27.3%        | 25.3%         |
| Between 1 and 2 months | 28.8%            | 29.2%           | 32.5%              | 30.0%       | 27.6%     | 28.3%  | 28.0%    | 32.2%      | 25.6%        | 29.0%         |
| Between 3 and 6 months | 31.4%            | 31.7%           | 32.1%              | 28.2%       | 32.4%     | 29.9%  | 29.0%    | 28.9%      | 34.9%        | 34.8%         |
| More than 6 months     | 9.0%             | 8.5%            | 7.8%               | 9.1%        | 9.9%      | 8.4%   | 6.7%     | 9.0%       | 11.2%        | 9.6%          |