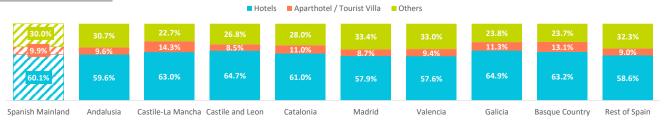

### **ACCOMMODATION**

|                                         | Spanish Mainland | Andalusia Cast | ile-La Mancha Castil | e and Leon | Catalonia | Madrid | Valencia | Galicia I | Basque Country | Rest of Spain |
|-----------------------------------------|------------------|----------------|----------------------|------------|-----------|--------|----------|-----------|----------------|---------------|
| 1-2-3* Hotel                            | 13.4%            | 13.8%          | 14.1%                | 15.3%      | 14.2%     | 12.6%  | 12.7%    | 14.6%     | 12.9%          | 13.2%         |
| 4* Hotel                                | 38.2%            | 38.8%          | 38.3%                | 42.1%      | 38.5%     | 36.1%  | 35.2%    | 42.4%     | 42.0%          | 37.2%         |
| 5* Hotel / 5* Luxury Hotel              | 8.4%             | 7.1%           | 10.5%                | 7.3%       | 8.3%      | 9.2%   | 9.6%     | 7.9%      | 8.3%           | 8.2%          |
| Aparthotel / Tourist Villa              | 9.9%             | 9.6%           | 14.3%                | 8.5%       | 11.0%     | 8.7%   | 9.4%     | 11.3%     | 13.1%          | 9.0%          |
| House/room rented in a private dwelling | 13.3%            | 12.9%          | 11.9%                | 14.1%      | 13.1%     | 13.2%  | 14.1%    | 12.7%     | 11.7%          | 14.9%         |
| Private accommodation (1)               | 14.5%            | 16.2%          | 9.5%                 | 11.5%      | 11.2%     | 18.1%  | 16.1%    | 9.8%      | 10.4%          | 14.7%         |
| Others (Cottage, cruise, camping,)      | 2.2%             | 1.6%           | 1.4%                 | 1.2%       | 3.7%      | 2.1%   | 2.8%     | 1.3%      | 1.6%           | 2.7%          |

 $<sup>(1) \ \</sup> Own\ property\ / House\ of\ friends\ or\ relatives\ /\ Free\ housing\ exchange\ /\ Other\ private\ accommodation.$ 

#### TYPE OF ACCOMMODATION