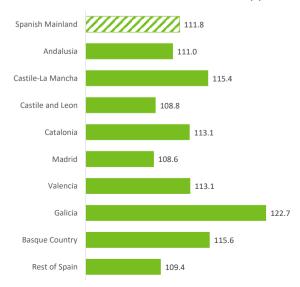

### INBOUND TOURISM AND TOURIST EXPENDITURE

| Sp                                            | anish Mainland | Andalusia C | astile-La Mancha Ca | stile and Leon | Catalonia | Madrid  | Valencia | Galicia | Basque Country | Rest of Spain |
|-----------------------------------------------|----------------|-------------|---------------------|----------------|-----------|---------|----------|---------|----------------|---------------|
| Tourist arrivals ≥ 16 years old (EGT)         | 1,735,246      | 247,994     | 60,501              | 75,333         | 207,535   | 510,632 | 98,545   | 144,947 | 137,657        | 252,102       |
| % Tourists                                    | 100%           | 14.3%       | 3.5%                | 4.3%           | 12.0%     | 29.4%   | 5.7%     | 8.4%    | 7.9%           | 14.5%         |
| - Lanzarote                                   | 249,721        | 30,307      | 7,479               | 7,848          | 45,959    | 50,749  | 10,208   | 23,793  | 24,086         | 49,291        |
| - Fuerteventura                               | 158,370        | 22,431      | 6,229               | 6,314          | 23,045    | 50,920  | 1,811    | 21,294  | 7,778          | 18,546        |
| - Gran Canaria                                | 485,525        | 74,787      | 9,962               | 20,396         | 67,100    | 127,303 | 30,238   | 39,617  | 49,994         | 66,128        |
| - Tenerife                                    | 794,245        | 118,828     | 35,675              | 39,091         | 62,737    | 263,713 | 53,810   | 58,954  | 52,540         | 108,896       |
| - La Palma                                    | 37,535         | 605         | 939                 | 1,443          | 7,767     | 15,182  | 1,638    | 1,067   | 2,280          | 6,614         |
| % tourists who book holiday package           | 20.6%          | 19.9%       | 27.5%               | 26.5%          | 22.3%     | 16.9%   | 15.8%    | 24.9%   | 28.1%          | 19.5%         |
| Expenditure per tourist (€)                   | 878            | 838         | 857                 | 874            | 868       | 818     | 785      | 989     | 1,080          | 918           |
| - book holiday package                        | 1,165          | 1,103       | 1,043               | 1,114          | 1,034     | 1,149   | 1,151    | 1,319   | 1,332          | 1,199         |
| - holiday package                             | 921            | 849         | 810                 | 881            | 807       | 908     | 913      | 1,075   | 1,095          | 929           |
| - others                                      | 244            | 254         | 234                 | 233            | 227       | 241     | 238      | 243     | 237            | 270           |
| - do not book holiday package                 | 804            | 772         | 786                 | 788            | 821       | 750     | 717      | 879     | 981            | 850           |
| - flight                                      | 204            | 197         | 179                 | 191            | 232       | 197     | 183      | 188     | 230            | 220           |
| - accommodation                               | 290            | 247         | 306                 | 300            | 294       | 263     | 259      | 348     | 410            | 305           |
| - others                                      | 309            | 328         | 301                 | 297            | 295       | 291     | 275      | 343     | 341            | 324           |
| Average lenght of stay                        | 6.50           | 6.41        | 6.09                | 6.46           | 6.08      | 6.23    | 5.71     | 6.82    | 7.64           | 7.07          |
| Average daily expenditure (€)                 | 152.2          | 150.8       | 155.0               | 146.0          | 159.3     | 149.3   | 154.2    | 159.3   | 154.7          | 148.5         |
| Average daily expenditure without flight (€)  | 111.8          | 111.0       | 115.4               | 108.8          | 113.1     | 108.6   | 113.1    | 122.7   | 115.6          | 109.4         |
| Average cost of the flight (€)                | 224.7          | 215.1       | 209.0               | 218.8          | 238.6     | 214.6   | 202.1    | 227.1   | 263.4          | 234.6         |
| Total turnover (≥ 16 years old) (€m)          | 1,524          | 208         | 52                  | 66             | 180       | 417     | 77       | 143     | 149            | 231           |
| % Tourists                                    | 100%           | 13.6%       | 3.4%                | 4.3%           | 11.8%     | 27.4%   | 5.1%     | 9.4%    | 9.8%           | 15.2%         |
| Turnover without flight (≥ 16 years old) (€m) | 1,134          | 154         | 39                  | 49             | 131       | 308     | 57       | 110     | 112            | 172           |

# EXPENDITURE PER TOURIST WITHOUT FLIGHT (€)