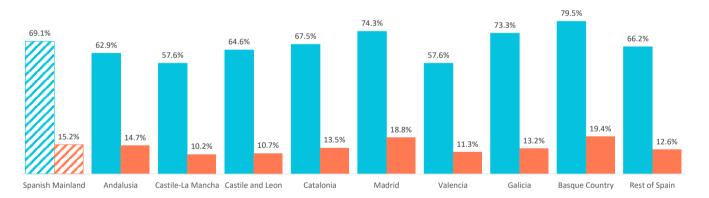

# How many are loyal to the Canary Islands?

|                                                   | 1                |                 |                     |             |           |        |          |             |             |               |
|---------------------------------------------------|------------------|-----------------|---------------------|-------------|-----------|--------|----------|-------------|-------------|---------------|
|                                                   | Spanish Mainland | Andalusia Casti | ile-La Mancha Casti | le and Leon | Catalonia | Madrid | Valencia | Galicia Bas | que Country | Rest of Spain |
| Repeat tourists                                   | 69.1%            | 62.9%           | 57.6%               | 64.6%       | 67.5%     | 74.3%  | 57.6%    | 73.3%       | 79.5%       | 66.2%         |
| At least 10 previous visits                       | 15.9%            | 13.7%           | 7.7%                | 12.1%       | 13.4%     | 20.3%  | 10.6%    | 14.3%       | 22.8%       | 13.4%         |
| Repeat tourists (last 5 years)                    | 62.0%            | 55.8%           | 49.5%               | 55.9%       | 59.1%     | 67.9%  | 50.5%    | 67.4%       | 72.3%       | 59.3%         |
| Repeat tourists (last 5 years) (5 or more visits) | 15.2%            | 14.7%           | 10.2%               | 10.7%       | 13.5%     | 18.8%  | 11.3%    | 13.2%       | 19.4%       | 12.6%         |

■ Repeat tourists ■ Repeat tourists (last 5 years) (5 or more visits)