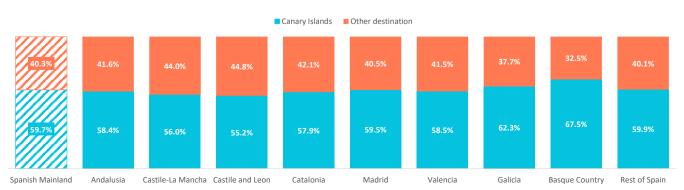

# What other destinations did they consider for this trip? \*

|                                               | Spanish Mainland | Andalusia Casti | ile-La Mancha Casti | le and Leon | Catalonia | Madrid | Valencia | Galicia | <b>Basque Country</b> | Rest of Spain |
|-----------------------------------------------|------------------|-----------------|---------------------|-------------|-----------|--------|----------|---------|-----------------------|---------------|
| None (I was clear about "this Canary Island") | 35.7%            | 34.2%           | 29.8%               | 32.6%       | 31.9%     | 36.0%  | 37.7%    | 37.6%   | 40.1%                 | 38.1%         |
| Canary Islands (other island)                 | 24.0%            | 24.2%           | 26.2%               | 22.6%       | 26.0%     | 23.5%  | 20.8%    | 24.7%   | 27.4%                 | 21.7%         |
| Other destination                             | 40.3%            | 41.6%           | 44.0%               | 44.8%       | 42.1%     | 40.5%  | 41.5%    | 37.7%   | 32.5%                 | 40.1%         |
| - Balearic Islands                            | 9.0%             | 9.0%            | 11.7%               | 10.3%       | 9.9%      | 8.3%   | 6.8%     | 9.9%    | 7.8%                  | 9.4%          |
| - Rest of Spain                               | 10.4%            | 11.7%           | 13.1%               | 13.6%       | 8.1%      | 10.3%  | 8.9%     | 8.2%    | 8.4%                  | 12.3%         |
| - Italy                                       | 5.6%             | 5.8%            | 6.6%                | 6.4%        | 6.4%      | 5.6%   | 5.7%     | 5.3%    | 5.3%                  | 4.3%          |
| - France                                      | 1.5%             | 2.3%            | 0.8%                | 1.9%        | 1.3%      | 1.7%   | 1.4%     | 0.9%    | 0.6%                  | 1.4%          |
| - Turkey                                      | 0.8%             | 0.4%            | 0.1%                | 1.0%        | 0.8%      | 1.1%   | 1.3%     | 0.7%    | 0.4%                  | 0.7%          |
| - Greece                                      | 3.4%             | 3.2%            | 3.2%                | 3.4%        | 4.8%      | 3.4%   | 5.9%     | 2.9%    | 2.1%                  | 2.9%          |
| - Portugal                                    | 4.5%             | 4.8%            | 6.0%                | 2.7%        | 4.3%      | 4.6%   | 4.7%     | 5.4%    | 2.6%                  | 4.6%          |
| - Croatia                                     | 1.6%             | 1.6%            | 0.2%                | 0.3%        | 2.0%      | 1.9%   | 1.9%     | 1.1%    | 1.3%                  | 1.6%          |
| - Egypt                                       | 1.5%             | 1.4%            | 0.0%                | 3.8%        | 1.7%      | 1.3%   | 2.2%     | 1.3%    | 1.9%                  | 1.4%          |
| - Others                                      | 2.1%             | 1.4%            | 2.3%                | 1.6%        | 3.0%      | 2.3%   | 2.7%     | 2.0%    | 2.1%                  | 1.6%          |

<sup>\*</sup> Percentage of valid answers