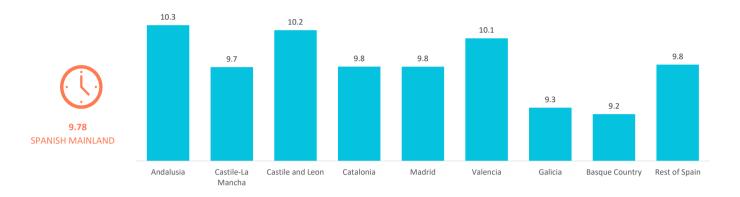

# **ACTIVITIES IN THE CANARY ISLANDS**

### Outdoor time per day

|                      | Spanish Mainland | Andalusia Cas | tile-La Mancha Castil | e and Leon | Catalonia | Madrid | Valencia | Galicia | Basque Country | Rest of Spain |
|----------------------|------------------|---------------|-----------------------|------------|-----------|--------|----------|---------|----------------|---------------|
| 0 hours              | 1.1%             | 0.7%          | 2.3%                  | 0.8%       | 0.3%      | 1.5%   | 1.4%     | 0.7%    | 1.7%           | 0.8%          |
| 1 - 2 hours          | 3.2%             | 2.6%          | 3.6%                  | 2.8%       | 2.2%      | 3.2%   | 1.5%     | 5.4%    | 4.7%           | 3.2%          |
| 3 - 6 hours          | 16.9%            | 13.9%         | 16.5%                 | 16.0%      | 16.5%     | 16.0%  | 15.8%    | 24.0%   | 18.3%          | 18.2%         |
| 7 - 12 hours         | 58.7%            | 59.0%         | 56.1%                 | 59.7%      | 63.4%     | 59.6%  | 59.5%    | 50.6%   | 58.9%          | 57.4%         |
| More than 12 hours   | 20.1%            | 23.9%         | 21.5%                 | 20.7%      | 17.7%     | 19.7%  | 21.8%    | 19.3%   | 16.3%          | 20.4%         |
| Outdoor time per day | 9.8              | 10.3          | 9.7                   | 10.2       | 9.8       | 9.8    | 10.1     | 9.3     | 9.2            | 9.8           |