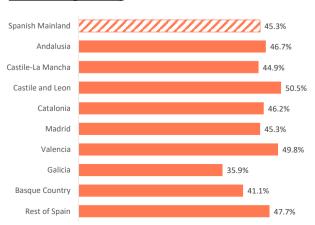

# TOURIST TAX (Data available from Q2 2024)

# Have they visited any holiday destination in the last five years where they were charged a tourist tax?

|              | Spanish Mainland | Andalusia Casti | le-La Mancha Castil | e and Leon | Catalonia | Madrid | Valencia | Galicia E | Basque Country | Rest of Spain |
|--------------|------------------|-----------------|---------------------|------------|-----------|--------|----------|-----------|----------------|---------------|
| Yes          | 51.3%            | 39.1%           | 45.3%               | 51.3%      | 68.1%     | 53.2%  | 57.2%    | 44.3%     | 55.5%          | 48.0%         |
| No           | 33.0%            | 44.2%           | 40.5%               | 37.0%      | 15.9%     | 30.7%  | 28.0%    | 39.5%     | 34.1%          | 34.4%         |
| Not remember | 15.6%            | 16.7%           | 14.2%               | 11.8%      | 16.0%     | 16.1%  | 14.7%    | 16.2%     | 10.5%          | 17.6%         |