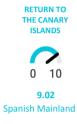

### Satisfaction

|                                       | 1              |                 |                     |            |           |        |          |              |             |               |
|---------------------------------------|----------------|-----------------|---------------------|------------|-----------|--------|----------|--------------|-------------|---------------|
| Satisfaction (scale 0-10)             | ınish Mainland | Andalusia Casti | le-La Mancha Castil | e and Leon | Catalonia | Madrid | Valencia | Galicia Base | que Country | Rest of Spair |
| Average rating                        | 8.73           | 8.79            | 8.71                | 8.56       | 8.70      | 8.79   | 8.69     | 8.63         | 8.59        | 8.76          |
|                                       |                |                 |                     |            |           |        |          |              |             |               |
| Experience in the Canary Islands      | ınish Mainland | Andalusia Casti | le-La Mancha Castil | e and Leon | Catalonia | Madrid | Valencia | Galicia Base | que Country | Rest of Spain |
| Worse or much worse than expected     | 4.2%           | 5.2%            | 4.1%                | 6.0%       | 2.9%      | 4.4%   | 5.2%     | 3.5%         | 3.6%        | 3.99          |
| Lived up to expectations              | 51.2%          | 49.8%           | 49.1%               | 48.1%      | 51.0%     | 50.7%  | 46.2%    | 60.4%        | 54.9%       | 49.99         |
| Better or much better than expected   | 44.5%          | 45.0%           | 46.8%               | 45.9%      | 46.1%     | 44.9%  | 48.5%    | 36.1%        | 41.5%       | 46.29         |
|                                       |                |                 |                     |            |           |        |          |              |             |               |
| Future intentions (scale 1-10)        | ınish Mainland | Andalusia Casti | le-La Mancha Castil | e and Leon | Catalonia | Madrid | Valencia | Galicia Base | que Country | Rest of Spai  |
| Return to the Canary Islands          | 9.02           | 8.91            | 9.00                | 8.89       | 8.84      | 9.19   | 8.93     | 8.96         | 8.98        | 9.0           |
| Recommend visiting the Canary Islands | 9.13           | 9.14            | 9.17                | 9.07       | 9.03      | 9.23   | 9.02     | 9.02         | 9.06        | 9.1           |