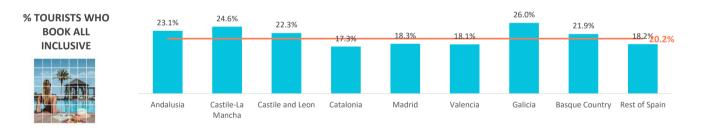

# What do they book?

|                   | Spanish Mainland | Andalusia Castil | e-La Mancha Castil | le and Leon | Catalonia | Madrid | Valencia | Galicia | Basque Country | Rest of Spain |
|-------------------|------------------|------------------|--------------------|-------------|-----------|--------|----------|---------|----------------|---------------|
| Room only         | 34.7%            | 33.9%            | 32.1%              | 33.4%       | 35.7%     | 34.6%  | 40.8%    | 34.1%   | 30.7%          | 36.3%         |
| Bed and Breakfast | 19.4%            | 21.7%            | 21.4%              | 11.6%       | 18.9%     | 22.3%  | 18.7%    | 16.6%   | 15.6%          | 18.5%         |
| Half board        | 21.2%            | 18.0%            | 17.7%              | 25.7%       | 20.4%     | 21.7%  | 16.4%    | 18.7%   | 28.4%          | 22.5%         |
| Full board        | 4.4%             | 3.4%             | 4.3%               | 7.0%        | 7.8%      | 3.1%   | 6.0%     | 4.6%    | 3.3%           | 4.5%          |
| All inclusive     | 20.2%            | 23.1%            | 24.6%              | 22.3%       | 17.3%     | 18.3%  | 18.1%    | 26.0%   | 21.9%          | 18.2%         |