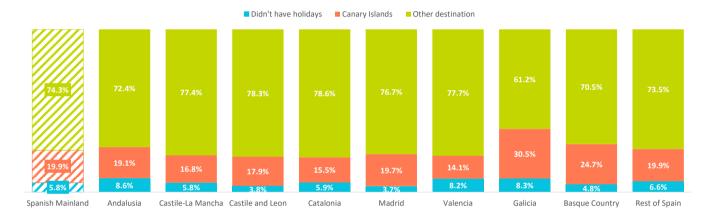

### Where did they spend their main holiday last year? \*

|                      | Spanish Mainland | Andalusia Cast | ile-La Mancha Castil | le and Leon | Catalonia | Madrid | Valencia | Galicia | <b>Basque Country</b> | Rest of Spain |
|----------------------|------------------|----------------|----------------------|-------------|-----------|--------|----------|---------|-----------------------|---------------|
| Didn't have holidays | 5.8%             | 8.6%           | 5.8%                 | 3.8%        | 5.9%      | 3.7%   | 8.2%     | 8.3%    | 4.8%                  | 6.6%          |
| Canary Islands       | 19.9%            | 19.1%          | 16.8%                | 17.9%       | 15.5%     | 19.7%  | 14.1%    | 30.5%   | 24.7%                 | 19.9%         |
| Other destination    | 74.3%            | 72.4%          | 77.4%                | 78.3%       | 78.6%     | 76.7%  | 77.7%    | 61.2%   | 70.5%                 | 73.5%         |
| - Balearic Islands   | 7.0%             | 7.5%           | 2.5%                 | 7.3%        | 11.3%     | 4.6%   | 8.2%     | 8.2%    | 7.7%                  | 7.4%          |
| - Rest of Spain      | 34.3%            | 35.1%          | 48.0%                | 39.7%       | 29.0%     | 37.4%  | 31.7%    | 23.0%   | 32.3%                 | 35.0%         |
| - Italy              | 6.4%             | 5.6%           | 7.4%                 | 7.7%        | 7.8%      | 6.4%   | 6.7%     | 5.4%    | 5.1%                  | 6.2%          |
| - France             | 4.0%             | 3.4%           | 2.3%                 | 3.1%        | 4.7%      | 3.5%   | 4.5%     | 4.2%    | 4.3%                  | 5.4%          |
| - Turkey             | 0.9%             | 0.7%           | 0.2%                 | 0.5%        | 1.1%      | 1.1%   | 1.6%     | 0.5%    | 0.7%                  | 1.1%          |
| - Greece             | 1.8%             | 1.7%           | 0.3%                 | 1.8%        | 2.7%      | 2.4%   | 1.8%     | 0.5%    | 1.3%                  | 1.3%          |
| - Portugal           | 5.2%             | 4.7%           | 3.6%                 | 6.1%        | 3.6%      | 5.3%   | 5.5%     | 9.4%    | 5.0%                  | 4.5%          |
| - Croatia            | 0.9%             | 0.8%           | 0.4%                 | 1.2%        | 1.0%      | 1.1%   | 1.1%     | 0.4%    | 0.9%                  | 0.9%          |
| - Egypt              | 0.9%             | 0.9%           | 1.5%                 | 0.3%        | 1.4%      | 1.1%   | 0.7%     | 0.3%    | 1.2%                  | 0.4%          |
| - Tunisia            | 0.2%             | 0.2%           | 0.0%                 | 0.0%        | 0.2%      | 0.3%   | 0.3%     | 0.0%    | 0.2%                  | 0.0%          |
| - Morocco            | 1.5%             | 1.7%           | 2.5%                 | 1.4%        | 2.1%      | 1.2%   | 1.9%     | 0.7%    | 1.5%                  | 1.8%          |
| - Others             | 11.1%            | 10.1%          | 8.7%                 | 9.2%        | 13.8%     | 12.3%  | 13.7%    | 8.6%    | 10.3%                 | 9.4%          |

<sup>\*</sup> Percentage of valid answers