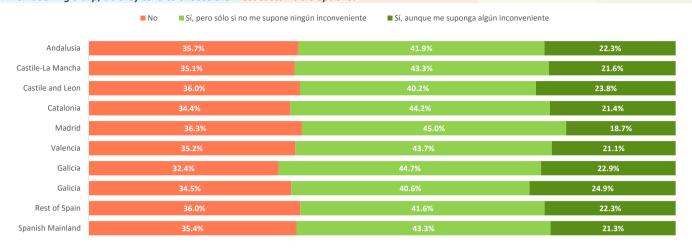

| 45.9%     | 40.0%  | 42.9%    | 45.1%     | 49.4%          | 44.6%         |
| Up to 2 euros     | 27.9%            | 25.8%           | 25.1%              | 28.0%       | 28.7%     | 27.0%  | 26.6%    | 31.2%     | 28.3%          | 30.5%         |
| Up to 3 euros     | 19.5%            | 21.5%           | 19.0%              | 12.4%       | 19.3%     | 22.4%  | 23.4%    | 15.8%     | 14.5%          | 17.1%         |
| More than 3 euros | 8.9%             | 11.4%           | 7.7%               | 6.2%        | 6.2%      | 10.7%  | 7.1%     | 7.9%      | 7.8%           | 7.8%          |

# Profile of the Spanish tourist according to region of residence (2024)



### **SUSTAINABLE DESTINATION (DATA = 2023)**

### When booking a trip, do they tend to choose the most sustainable options?



# Would they be willing to spend more on travel to reduce their carbon footprint?



# Percepcion of the following sustainability measures during their stay \*

|                                        | Spanish Mainland | Andalusia Casti | ile-La Mancha Castil | e and Leon | Catalonia | Madrid | Valencia | Galicia | Basque Country | Rest of Spain |
|----------------------------------------|------------------|-----------------|----------------------|------------|-----------|--------|----------|---------|----------------|---------------|
| Quality of life on the island          | 8.3              | 8.4             | 8.5                  | 8.1        | 8.3       | 8.4    | 8.3      | 8.0     | 7.8            | 8.2           |
| Tolerance towards tourism              | 8.7              | 8.