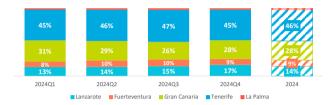

### Which island do they choose?

| Tourists (≥ 16 year old) | 2024Q1  | 2024Q2  | 2024Q3  | 2024Q4  | 2024    |
|--------------------------|---------|---------|---------|---------|---------|
| Lanzarote                | 51,270  | 59,215  | 75,643  | 63,593  | 249,721 |
| Fuerteventura            | 31,236  | 41,807  | 51,947  | 33,380  | 158,370 |
| Gran Canaria             | 119,604 | 124,749 | 135,435 | 105,737 | 485,525 |
| Tenerife                 | 174,262 | 200,683 | 246,249 | 173,051 | 794,245 |
| La Palma                 | 7,612   | 9,586   | 11,975  | 8,362   | 37,535  |

| Share by islands | 2024Q1 | 2024Q2 | 2024Q3 | 2024Q4 | 2024  |
|------------------|--------|--------|--------|--------|-------|
| Lanzarote        | 13.4%  | 13.6%  | 14.5%  | 16.6%  | 14.5% |
| Fuerteventura    | 8.1%   | 9.6%   | 10.0%  | 8.7%   | 9.2%  |
| Gran Canaria     | 31.1%  | 28.6%  | 26.0%  | 27.5%  | 28.1% |
| Tenerife         | 45.4%  | 46.0%  | 47.2%  | 45.1%  | 46.0% |
| La Palma         | 2.0%   | 2.2%   | 2.3%   | 2.2%   | 2.2%  |