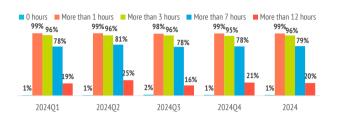

### Activities in the Canary Islands

| Outdoor time per day | 2024Q1 | 2024Q2 | 2024Q3 | 2024Q4 | 2024  |
|----------------------|--------|--------|--------|--------|-------|
| 0 hours              | 0.7%   | 0.8%   | 1.5%   | 1.1%   | 1.1%  |
| 1 - 2 hours          | 3.1%   | 3.3%   | 2.7%   | 3.8%   | 3.2%  |
| 3 - 6 hours          | 17.9%  | 14.8%  | 18.1%  | 16.7%  | 16.9% |
| 7 - 12 hours         | 58.7%  | 56.6%  | 61.3%  | 57.6%  | 58.7% |
| More than 12 hours   | 19.5%  | 24.5%  | 16.3%  | 20.7%  | 20.1% |
| Outdoor time per day | 9.8    | 10.2   | 94     | 9.8    | 9.8   |