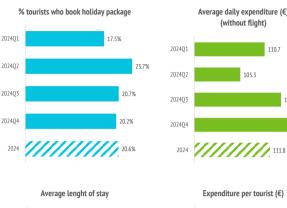

## How many are they and how much do they spend?

|                                               | 2024Q1 | 202402 | 2024Q3 | 202404 | 2024  |
|-----------------------------------------------|--------|--------|--------|--------|-------|
| TOURISTS                                      | 2024Q1 | 2024Q2 | 2024Q3 | 2024Q4 | 2024  |
| Tourist arrivals (FRONTUR) (*)                | 420    | 509    | 630    | 425    | 1,984 |
| Tourist arrivals ≥ 16 years old (EGT) (*)     | 386    | 437    | 526    | 387    | 1,735 |
| - book holiday package (*)                    | 67     | 104    | 109    | 78     | 358   |
| - do not book holiday package (*)             | 318    | 334    | 417    | 309    | 1,378 |
| - % tourists who book holiday package         | 17.5%  | 23.7%  | 20.7%  | 20.2%  | 20.6% |
| Children < 16 years old (FRONTUR - EGT) (*)   | 34     | 72     | 104    | 38     | 249   |
|                                               | 54     | 72     | 104    | 50     | 243   |
| Expenditure per tourist (€)                   | 860    | 715    | 1.052  | 844    | 878   |
| - book holiday package                        | 210    | 168    | 176    | 185    | 181   |
| - holiday package                             | 167    | 129    | 140    | 149    | 143   |
| - others                                      | 43     | 38     | 36     | 36     | 38    |
| - do not book holiday package                 | 145    | 119    | 148    | 125    | 136   |
| - flight                                      | 37     | 28     | 41     | 29     | 35    |
| 5                                             | 49     | 43     | 54     | 48     | 49    |
| - accommodation                               |        |        |        |        |       |
| - others                                      | 59     | 48     | 53     | 49     | 52    |
| Average lenght of stay                        | 6.55   | 5.59   | 7.49   | 6.12   | 6.50  |
| Average daily expenditure (€)                 | 150.2  | 140.7  | 161.2  | 154.9  | 152.2 |
| Average daily expenditure (without flight)    | 110.7  | 105.3  | 114.4  | 116.9  | 111.8 |
| Average cost of the flight (€)                | 39.8   | 31.1   | 43.5   | 32.1   | 37.3  |
| Total turnover ( ≥ 16 years old) (€m)         | 332    | 313    | 553    | 326    | 1,524 |
| Turnover without flight (≥ 16 years old) (€m) | 248    | 239    | 398    | 250    | 1,134 |
| (*) Thousand of tourists                      |        |        |        |        |       |