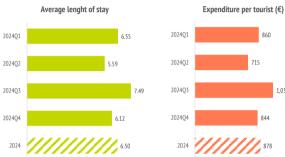

## How many are they and how much do they spend?

|                                               | 2024Q1 | 202402 | 2024Q3 | 202404 | 2024  |
|-----------------------------------------------|--------|--------|--------|--------|-------|
| TOURISTS                                      | 2024Q1 | 2024Q2 | 2024Q3 | 2024Q4 | 2024  |
| Tourist arrivals (FRONTUR) (*)                | 420    | 509    | 630    | 425    | 1,984 |
| Tourist arrivals ≥ 16 years old (EGT) (*)     | 386    | 437    | 526    | 387    | 1,735 |
| - book holiday package (*)                    | 67     | 104    | 109    | 78     | 358   |
| - do not book holiday package (*)             | 318    | 334    | 417    | 309    | 1,378 |
| - % tourists who book holiday package         | 17.5%  | 23.7%  | 20.7%  | 20.2%  | 20.6% |
| Children < 16 years old (FRONTUR - EGT) (*)   | 34     | 72     | 104    | 38     | 249   |
|                                               | 54     | 72     | 104    | 50     | 243   |
| Expenditure per tourist (€)                   | 860    | 715    | 1.052  | 844    | 878   |
| - book holiday package                        | 210    | 168    | 176    | 185    | 181   |
| - holiday package                             | 167    | 129    | 140    | 149    | 143   |
| - others                                      | 43     | 38     | 36     | 36     | 38    |
| - do not book holiday package                 | 145    | 119    | 148    | 125    | 136   |
| - flight                                      | 37     | 28     | 41     | 29     | 35    |
| 5                                             | 49     | 43     | 54     | 48     | 49    |
| - accommodation                               |        |        |        |        |       |
| - others                                      | 59     | 48     | 53     | 49     | 52    |
| Average lenght of stay                        | 6.55   | 5.59   | 7.49   | 6.12   | 6.50  |
| Average daily expenditure (€)                 | 150.2  | 140.7  | 161.2  | 154.9  | 152.2 |
| Average daily expenditure (without flight)    | 110.7  | 105.3  | 114.4  | 116.9  | 111.8 |
| Average cost of the flight (€)                | 39.8   | 31.1   | 43.5   | 32.1   | 37.3  |
| Total turnover ( ≥ 16 years old) (€m)         | 332    | 313    | 553    | 326    | 1,524 |
| Turnover without flight (≥ 16 years old) (€m) | 248    | 239    | 398    | 250    | 1,134 |
| (*) Thousand of tourists                      |        |        |        |        |       |

860

844

1,052

715