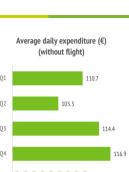

## How many are they and how much do they spend?

|                                               | 2024Q1 | 202402 | 2024Q3 | 202404 | 2024  |
|-----------------------------------------------|--------|--------|--------|--------|-------|
| TOURISTS                                      | 2024Q1 | 2024Q2 | 2024Q3 | 2024Q4 | 2024  |
| Tourist arrivals (FRONTUR) (*)                | 420    | 509    | 630    | 425    | 1,984 |
| Tourist arrivals ≥ 16 years old (EGT) (*)     | 386    | 437    | 526    | 387    | 1,735 |
| - book holiday package (*)                    | 67     | 104    | 109    | 78     | 358   |
| - do not book holiday package (*)             | 318    | 334    | 417    | 309    | 1,378 |
| - % tourists who book holiday package         | 17.5%  | 23.7%  | 20.7%  | 20.2%  | 20.6% |
| Children < 16 years old (FRONTUR - EGT) (*)   | 34     | 72     | 104    | 38     | 249   |
|                                               | 54     | 72     | 104    | 50     | 243   |
| Expenditure per tourist (€)                   | 860    | 715    | 1.052  | 844    | 878   |
| - book holiday package                        | 210    | 168    | 176    | 185    | 181   |
| - holiday package                             | 167    | 129    | 140    | 149    | 143   |
| - others                                      | 43     | 38     | 36     | 36     | 38    |
| - do not book holiday package                 | 145    | 119    | 148    | 125    | 136   |
| - flight                                      | 37     | 28     | 41     | 29     | 35    |
| 5                                             | 49     | 43     | 54     | 48     | 49    |
| - accommodation                               |        |        |        |        |       |
| - others                                      | 59     | 48     | 53     | 49     | 52    |
| Average lenght of stay                        | 6.55   | 5.59   | 7.49   | 6.12   | 6.50  |
| Average daily expenditure (€)                 | 150.2  | 140.7  | 161.2  | 154.9  | 152.2 |
| Average daily expenditure (without flight)    | 110.7  | 105.3  | 114.4  | 116.9  | 111.8 |
| Average cost of the flight (€)                | 39.8   | 31.1   | 43.5   | 32.1   | 37.3  |
| Total turnover ( ≥ 16 years old) (€m)         | 332    | 313    | 553    | 326    | 1,524 |
| Turnover without flight (≥ 16 years old) (€m) | 248    | 239    | 398    | 250    | 1,134 |
| (*) Thousand of tourists                      |        |        |        |        |       |