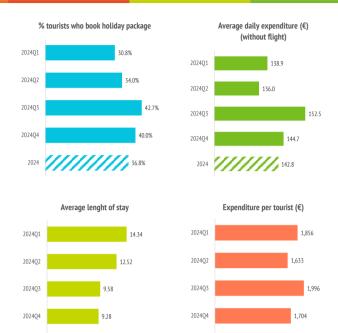

# **SWITZERLAND**

**å**€

How many are they and how much do they spend?

|                                                                        | 2024Q1 | 2024Q2 | 2024Q3 | 2024Q4 | 2024  |
|------------------------------------------------------------------------|--------|--------|--------|--------|-------|
| TOURISTS                                                               |        |        |        |        |       |
| Tourist arrivals (FRONTUR) (*)                                         | 48     | 43     | 38     | 61     | 191   |
| Tourist arrivals ≥ 16 years old (EGT) (*)                              | 45     | 38     | 33     | 56     | 171   |
| - book holiday package (*)                                             | 14     | 13     | 14     | 22     | 63    |
| - do not book holiday package (*)                                      | 31     | 25     | 19     | 34     | 108   |
| - % tourists who book holiday package                                  | 30.8%  | 34.0%  | 42.7%  | 40.0%  | 36.8% |
| Children < 16 years old (FRONTUR - EGT) (*)                            | 3      | 6      | 6      | 5      | 20    |
|                                                                        |        |        |        |        |       |
| Expenditure per tourist (€)                                            | 1,856  | 1,633  | 1,996  | 1,704  | 1,784 |
| - book holiday package                                                 | 339    | 237    | 237    | 282    | 273   |
| - holiday package                                                      | 279    | 192    | 205    | 235    | 228   |
| - others                                                               | 60     | 45     | 33     | 47     | 46    |
| - do not book holiday package                                          | 269    | 273    | 285    | 243    | 264   |
| - flight                                                               | 72     | 74     | 84     | 69     | 74    |
| - accommodation                                                        | 96     | 103    | 112    | 85     | 97    |
| - others                                                               | 101    | 96     | 89     | 88     | 94    |
| Average lenght of stay                                                 | 14.34  | 12.52  | 9.58   | 9.28   | 11.37 |
| Average daily expenditure (€)                                          | 193.5  | 185.7  | 221.6  | 206.9  | 201.5 |
| Average daily expenditure (without flight)                             | 138.9  | 136.0  | 152.5  | 144.7  | 142.8 |
| Average cost of the flight (€)                                         | 85.7   | 71.6   | 79.4   | 76.6   | 78.4  |
| Total turnover ( ≥ 16 years old) (€m)                                  | 83     | 61     | 65     | 96     | 305   |
| Turnover without flight (≥ 16 years old) (€m) (*) Thousand of tourists | 59     | 44     | 45     | 67     | 216   |