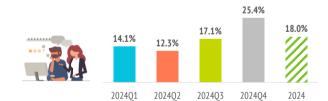

#### How far in advance do they book their trip?

|                        | 2024Q1 | 2024Q2 | 2024Q3 | 2024Q4 | 2024  |
|------------------------|--------|--------|--------|--------|-------|
| The same day           | 0.8%   | 0.0%   | 1.5%   | 0.0%   | 0.5%  |
| Between 1 and 30 days  | 16.6%  | 21.0%  | 36.1%  | 19.2%  | 22.1% |
| Between 1 and 2 months | 36.1%  | 24.8%  | 16.6%  | 31.0%  | 28.2% |
| Between 3 and 6 months | 32.4%  | 41.8%  | 28.7%  | 24.4%  | 31.1% |
| More than 6 months     | 14.1%  | 12.3%  | 17.1%  | 25.4%  | 18.0% |

#### % TOURISTS WHO BOOK MORE THAN 6 MONTHS IN ADVANCE