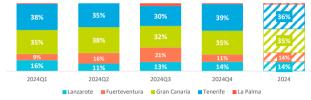

#### Which island do they choose?

|       | -   |
|-------|-----|
| <br>- | a i |

| Lanzarote 7,088 4,137 4,374 7,672 23,271 Lanzarote 15.9% 11.1% 13.4%                                                                                | 13.7% 13.6% |
|-----------------------------------------------------------------------------------------------------------------------------------------------------|-------------|
|                                                                                                                                                     |             |
| Fuerteventura         4,170         5,895         6,959         6,208         23,232         Fuerteventura         9.4%         15.8%         21.4% | 11.0% 13.6% |
| Gran Canaria 15,652 14,158 10,325 19,587 59,722 Gran Canaria 35.2% 37.9% 31.7%                                                                      | 34.8% 35.0% |
| Tenerife 17,008 13,183 9,627 21,994 61,812 Tenerife 38.2% 35.3% 29.6%                                                                               | 39.1% 36.2% |
| La Palma 551 0 1,250 744 2,546 La Palma 1.2% 0.0% 3.8%                                                                                              | 1.3% 1.5%   |