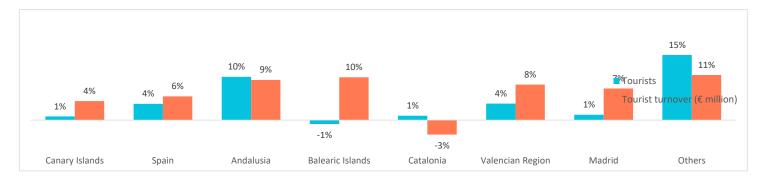

## Change (%)

|                                     | Canary Islands | Spain | Andalusia Bale | aric Islands | Catalonia | Valencian Region | Madrid | Others |
|-------------------------------------|----------------|-------|----------------|--------------|-----------|------------------|--------|--------|
| Tourists                            | 0.9%           | 3.8%  | 10.2%          | -0.9%        | 1.0%      | 3.9%             | 1.2%   | 15.4%  |
| Tourist turnover (€ million)        | 4.5%           | 5.6%  | 9.5%           | 10.1%        | -3.4%     | 8.4%             | 7.5%   | 10.6%  |
| Expenditure per tourist and trip (€ | E) 3.6%        | 1.7%  | -0.7%          | 11.1%        | -4.4%     | 4.3%             | 6.1%   | -4.1%  |
| Expenditure per tourist and day (   | €) 7.5%        | 4.4%  | 8.4%           | 8.4%         | 6.8%      | 2.3%             | -3.7%  | -4.9%  |
| Average lenght of stay              | -0.32          | -0.20 | -0.86          | 0.17         | -0.57     | 0.22             | 0.51   | 0.07   |