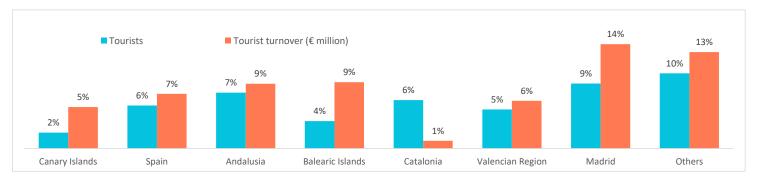

### Change (%)

|                                    | Canary Islands | Spain | Andalusia Bale | aric Islands | Catalonia | Valencian Region | Madrid | Others |
|------------------------------------|----------------|-------|----------------|--------------|-----------|------------------|--------|--------|
| Tourists                           | 2.1%           | 5.7%  | 7.4%           | 3.6%         | 6.4%      | 5.1%             | 8.6%   | 9.9%   |
| Tourist turnover (€ million)       | 5.5%           | 7.2%  | 8.5%           | 8.7%         | 1.0%      | 6.3%             | 13.8%  | 12.7%  |
| Expenditure per tourist and trip ( | E) 3.3%        | 1.5%  | 1.1%           | 4.9%         | -5.1%     | 1.1%             | 4.8%   | 2.6%   |
| Expenditure per tourist and day (  | €) 7.0%        | 4.7%  | 8.7%           | 7.8%         | 0.0%      | 8.0%             | -4.2%  | -0.7%  |
| Average lenght of stay             | -0.28          | -0.24 | -0.63          | -0.21        | -0.30     | -0.65            | 0.58   | 0.21   |