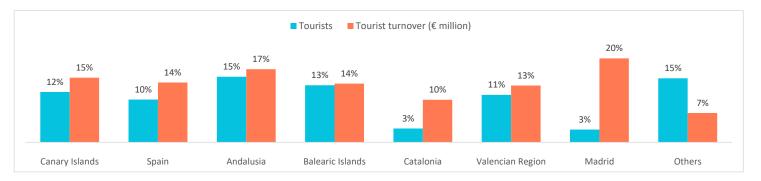

### **APRIL 2025**

|                                     | Canary Islands | Spain     | Andalusia B | alearic Islands | Catalonia | Valencian Region | Madrid  | Others  |
|-------------------------------------|----------------|-----------|-------------|-----------------|-----------|------------------|---------|---------|
| Tourists                            | 1,323,722      | 8,568,142 | 1,388,579   | 1,357,216       | 1,739,724 | 1,116,176        | 838,038 | 804,687 |
| Tourist turnover (€ million)        | 1,925          | 10,826    | 1,717       | 1,584           | 1,997     | 1,253            | 1,557   | 794     |
| Expenditure per tourist and trip (€ | ) 1,454        | 1,264     | 1,236       | 1,167           | 1,148     | 1,122            | 1,858   | 987     |
| Expenditure per tourist and day (€  | ) 168          | 187       | 173         | 196             | 215       | 138              | 318     | 149     |
| Average lenght of stay              | 8.64           | 6.77      | 7.16        | 5.96            | 5.34      | 8.12             | 5.84    | 6.62    |

## Change (%)

|                                     | Canary Islands | Spain | Andalusia Bale | aric Islands | Catalonia | Valencian Region | Madrid | Others |
|-------------------------------------|----------------|-------|----------------|--------------|-----------|------------------|--------|--------|
| Tourists                            | 11.9%          | 10.1% | 15.5%          | 13.4%        | 3.3%      | 11.2%            | 3.0%   | 15.1%  |
| Tourist turnover (€ million)        | 15.2%          | 14.1% | 17.2%          | 13.9%        | 10.0%     | 13.4%            | 19.8%  | 6.9%   |
| Expenditure per tourist and trip (€ | 3.0%           | 3.7%  | 1.5%           | 0.3%         | 6.6%      | 2.0%             | 16.3%  | -7.1%  |
| Expenditure per tourist and day (€  | -4.0%          | 1.1%  | 4.2%           | 2.6%         | -1.8%     | 3.8%             | 1.6%   | -1.3%  |
| Average lenght of stay              | 0.59           | 0.18  | -0.18          | -0.13        | 0.41      | -0.16            | 0.74   | -0.41  |