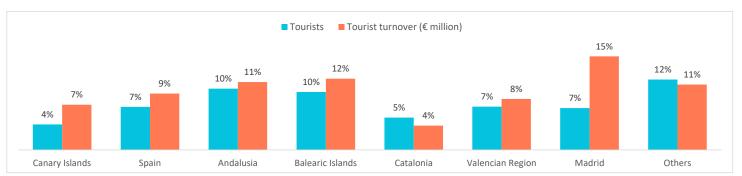

## **JANUARY - APRIL 2025**

|                                     | Canary Islands | Spain      | Andalusia I | Balearic Islands | Catalonia | Valencian Region | Madrid    | Others    |
|-------------------------------------|----------------|------------|-------------|------------------|-----------|------------------|-----------|-----------|
| Tourists                            | 5,685,318      | 25,624,119 | 3,912,002   | 2,167,261        | 5,323,383 | 3,244,152        | 2,907,117 | 2,384,886 |
| Tourist turnover (€ million)        | 8,789          | 34,332     | 5,331       | 2,627            | 5,684     | 3,993            | 5,423     | 2,485     |
| Expenditure per tourist and trip (€ | ) 1,546        | 1,340      | 1,363       | 1,212            | 1,068     | 1,231            | 1,866     | 1,042     |
| Expenditure per tourist and day (€  | 179            | 181        | 166         | 189              | 197       | 136              | 288       | 144       |
| Average lenght of stay              | 8.62           | 7.40       | 8.22        | 6.40             | 5.43      | 9.07             | 6.49      | 7.25      |

### Change (%)

|                                     | Canary Islands | Spain | Andalusia Bale | earic Islands | Catalonia | Valencian Region | Madrid | Others |
|-------------------------------------|----------------|-------|----------------|---------------|-----------|------------------|--------|--------|
| Tourists                            | 4.2%           | 7.1%  | 10.1%          | 9.6%          | 5.3%      | 7.1%             | 6.9%   | 11.6%  |
| Tourist turnover (€ million)        | 7.5%           | 9.3%  | 11.2%          | 11.8%         | 4.0%      | 8.4%             | 15.4%  | 10.8%  |
| Expenditure per tourist and trip (€ | 3.1%           | 2.1%  | 1.0%           | 2.0%          | -1.3%     | 1.2%             | 8.0%   | -0.8%  |
| Expenditure per tourist and day (   | E) 4.1%        | 3.4%  | 7.1%           | 5.0%          | 0.0%      | 7.1%             | -2.4%  | -0.7%  |
| Average lenght of stay              | -0.09          | -0.11 | -0.50          | -0.19         | -0.06     | -0.50            | 0.64   | 0.00   |