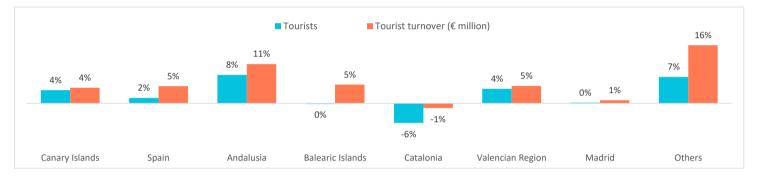

## Change (%)

|                                    | Canary Islands | Spain | Andalusia Bal | earic Islands | Catalonia | Valencian Region | Madrid | Others |
|------------------------------------|----------------|-------|---------------|---------------|-----------|------------------|--------|--------|
| Tourists                           | 3.7%           | 1.5%  | 8.1%          | -0.2%         | -5.6%     | 4.1%             | 0.2%   | 7.5%   |
| Tourist turnover (€ million)       | 4.4%           | 4.9%  | 11.1%         | 5.3%          | -1.3%     | 4.9%             | 0.9%   | 16.4%  |
| Expenditure per tourist and trip ( | E) 0.6%        | 3.2%  | 2.8%          | 5.5%          | 4.5%      | 0.8%             | 0.7%   | 8.4%   |
| Expenditure per tourist and day (  | E) 3.7%        | 2.0%  | 5.0%          | 4.2%          | 9.3%      | -2.9%            | -4.6%  | 1.6%   |
| Average lenght of stay             | -0.21          | 0.08  | -0.16         | 0.07          | -0.20     | 0.36             | 0.33   | 0.40   |