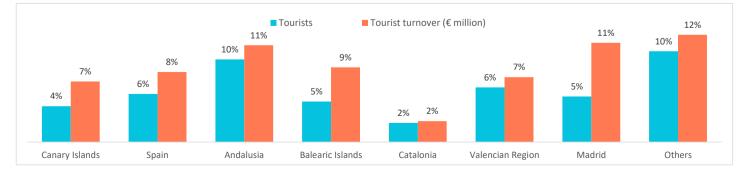

## Change (%)

|                                     | Canary Islands | Spain | Andalusia Bale | aric Islands | Catalonia | Valencian Region | Madrid | Others |
|-------------------------------------|----------------|-------|----------------|--------------|-----------|------------------|--------|--------|
| Tourists                            | 4.1%           | 5.5%  | 9.6%           | 4.7%         | 2.2%      | 6.3%             | 5.3%   | 10.5%  |
| Tourist turnover (€ million)        | 7.0%           | 8.1%  | 11.2%          | 8.6%         | 2.4%      | 7.5%             | 11.5%  | 12.4%  |
| Expenditure per tourist and trip (€ | ) 2.8%         | 2.4%  | 1.5%           | 3.7%         | 0.2%      | 1.1%             | 5.8%   | 1.7%   |
| Expenditure per tourist and day (€  | .) 4.0%        | 3.3%  | 6.9%           | 4.1%         | 1.4%      | 3.8%             | -3.3%  | 0.0%   |
| Average lenght of stay              | -0.10          | -0.04 | -0.40          | -0.04        | -0.08     | -0.26            | 0.57   | 0.11   |