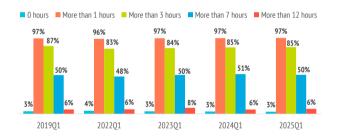

## Activities in the Canary Islands

| Outdoor time per day | 2019Q1 | 2022Q1 | 2023Q1 | 2024Q1 | 2025Q1 |
|----------------------|--------|--------|--------|--------|--------|
| 0 hours              | 3.4%   | 4.0%   | 3.3%   | 3.0%   | 2.8%   |
| 1 - 2 hours          | 9.8%   | 12.6%  | 12.5%  | 11.9%  | 11.8%  |
| 3 - 6 hours          | 37.2%  | 35.6%  | 34.4%  | 34.1%  | 35.5%  |
| 7 - 12 hours         | 44.0%  | 42.0%  | 42.1%  | 45.3%  | 43.5%  |
| More than 12 hours   | 5.7%   | 5.8%   | 7.7%   | 5.6%   | 6.4%   |
| Outdoor time per day | 6.8    | 6.6    | 6.8    | 6.8    | 69     |