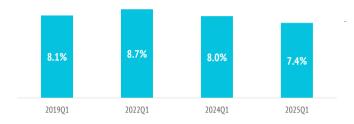

### How far in advance do they book their trip?

|                        | 2019Q1 | 2022Q1 | 2023Q1 | 2024Q1 | 2025Q1 |
|------------------------|--------|--------|--------|--------|--------|
| The same day           | 0.8%   | 1.4%   | 0.2%   | 0.9%   | 0.7%   |
| Between 1 and 30 days  | 28.7%  | 42.8%  | 28.5%  | 25.8%  | 24.3%  |
| Between 1 and 2 months | 28.1%  | 22.3%  | 29.7%  | 28.4%  | 25.0%  |
| Between 3 and 6 months | 29.1%  | 22.8%  | 30.2%  | 30.2%  | 30.2%  |
| More than 6 months     | 13.4%  | 10.8%  | 11.4%  | 14.7%  | 19.8%  |

### % TOURISTS WHO BOOK MORE THAN 6 MONTHS IN ADVANCE