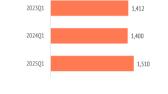

## How many are they and how much do they spend?

|                                                                            | 2019Q1 | 2022Q1 | 2023Q1 | 2024Q1 | 2025Q1 |
|----------------------------------------------------------------------------|--------|--------|--------|--------|--------|
| TOURISTS                                                                   |        |        |        |        |        |
| Tourist arrivals (FRONTUR) (*)                                             | 464    | 398    | 560    | 648    | 697    |
| Tourist arrivals $\geq$ 16 years old (EGT) (*)                             | 413    | 359    | 498    | 579    | 614    |
| - % tourists who book holiday package                                      | 72.5%  | 66.1%  | 58.9%  | 63.3%  | 62.5%  |
| Children < 16 years old (FRONTUR - EGT) (*)                                | 51     | 39     | 62     | 70     | 83     |
| Expenditure per tourist (€)                                                | 964    | 1,244  | 1,412  | 1,400  | 1,510  |
| <ul> <li>book holiday package</li> </ul>                                   | 1,036  | 1,297  | 1,563  | 1,550  | 1,626  |
| - holiday package                                                          | 896    | 1,156  | 1,375  | 1,356  | 1,440  |
| - others                                                                   | 140    | 141    | 188    | 194    | 186    |
| <ul> <li>do not book holiday package</li> </ul>                            | 773    | 1,140  | 1,194  | 1,140  | 1,317  |
| - flight                                                                   | 183    | 251    | 341    | 310    | 399    |
| - accommodation                                                            | 311    | 521    | 409    | 458    | 471    |
| - others                                                                   | 279    | 368    | 444    | 372    | 447    |
| Average lenght of stay                                                     | 9.2    | 9.6    | 9.4    | 8.7    | 9.6    |
| - Median                                                                   | 7.0    | 7.0    | 7.0    | 7.0    | 7.0    |
| Average daily expenditure (€)                                              | 113.92 | 143.83 | 166.51 | 173.46 | 170.79 |
| - Median                                                                   | 101.27 | 130.67 | 154.10 | 154.63 | 156.05 |
| Average daily expenditure (without flight)                                 | 84.41  | 109.80 | 116.75 | 122.32 | 118.42 |
| - Median                                                                   | 72.96  | 97.31  | 110.69 | 112.43 | 114.15 |
| Average cost of the flight (€)                                             | 244.7  | 290.4  | 422.3  | 408.2  | 477.1  |
| Total turnover ( ≥ 16 years old) (€m)                                      | 398    | 447    | 703    | 810    | 928    |
| Turnover without flight (≥ 16 years old) (€m)<br>(*) Thousands of tourists | 297    | 342    | 493    | 574    | 635    |