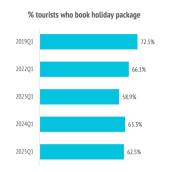

## How many are they and how much do they spend?

|                                                                            | 2019Q1 | 2022Q1 | 2023Q1 | 2024Q1 | 2025Q1 |
|----------------------------------------------------------------------------|--------|--------|--------|--------|--------|
| TOURISTS                                                                   |        |        |        |        |        |
| Tourist arrivals (FRONTUR) (*)                                             | 464    | 398    | 560    | 648    | 697    |
| Tourist arrivals $\geq$ 16 years old (EGT) (*)                             | 413    | 359    | 498    | 579    | 614    |
| - % tourists who book holiday package                                      | 72.5%  | 66.1%  | 58.9%  | 63.3%  | 62.5%  |
| Children < 16 years old (FRONTUR - EGT) (*)                                | 51     | 39     | 62     | 70     | 83     |
| Expenditure per tourist (€)                                                | 964    | 1,244  | 1,412  | 1,400  | 1,510  |
| <ul> <li>book holiday package</li> </ul>                                   | 1,036  | 1,297  | 1,563  | 1,550  | 1,626  |
| - holiday package                                                          | 896    | 1,156  | 1,375  | 1,356  | 1,440  |
| - others                                                                   | 140    | 141    | 188    | 194    | 186    |
| <ul> <li>do not book holiday package</li> </ul>                            | 773    | 1,140  | 1,194  | 1,140  | 1,317  |
| - flight                                                                   | 183    | 251    | 341    | 310    | 399    |
| - accommodation                                                            | 311    | 521    | 409    | 458    | 471    |
| - others                                                                   | 279    | 368    | 444    | 372    | 447    |
| Average lenght of stay                                                     | 9.2    | 9.6    | 9.4    | 8.7    | 9.6    |
| - Median                                                                   | 7.0    | 7.0    | 7.0    | 7.0    | 7.0    |
| Average daily expenditure (€)                                              | 113.92 | 143.83 | 166.51 | 173.46 | 170.79 |
| - Median                                                                   | 101.27 | 130.67 | 154.10 | 154.63 | 156.05 |
| Average daily expenditure (without flight)                                 | 84.41  | 109.80 | 116.75 | 122.32 | 118.42 |
| - Median                                                                   | 72.96  | 97.31  | 110.69 | 112.43 | 114.15 |
| Average cost of the flight (€)                                             | 244.7  | 290.4  | 422.3  | 408.2  | 477.1  |
| Total turnover ( ≥ 16 years old) (€m)                                      | 398    | 447    | 703    | 810    | 928    |
| Turnover without flight (≥ 16 years old) (€m)<br>(*) Thousands of tourists | 297    | 342    | 493    | 574    | 635    |