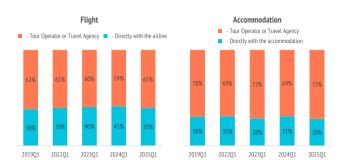

## With whom did they book their flight and accommodation?

|                                   | 2019Q1 | 2022Q1 | 2023Q1 | 2024Q1 | 2025Q1   |
|-----------------------------------|--------|--------|--------|--------|----------|
| Flight                            |        |        |        |        |          |
| - Directly with the airline       | 38.0%  | 39.3%  | 40.3%  | 41.1%  | 39.3%    |
| - Tour Operator or Travel Agency  | 62.0%  | 60.7%  | 59.7%  | 58.9%  | 60.7%    |
| Accommodation                     |        |        |        |        |          |
| - Directly with the accommodation | 30.2%  | 30.7%  | 28.4%  | 30.6%  | 28.0%    |
| - Tour Operator or Travel Agency  | 69.8%  | 69.3%  | 71.6%  | 69.4%  | 72.0%    |
|                                   |        |        |        |        |          |
| Where are they from?              |        |        |        |        | $\oplus$ |