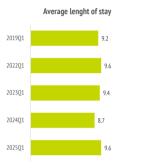

## How many are they and how much do they spend?

|                                                                            | 2019Q1 | 2022Q1 | 2023Q1 | 2024Q1 | 2025Q1 |
|----------------------------------------------------------------------------|--------|--------|--------|--------|--------|
| TOURISTS                                                                   |        |        |        |        |        |
| Tourist arrivals (FRONTUR) (*)                                             | 464    | 398    | 560    | 648    | 697    |
| Tourist arrivals $\geq$ 16 years old (EGT) (*)                             | 413    | 359    | 498    | 579    | 614    |
| - % tourists who book holiday package                                      | 72.5%  | 66.1%  | 58.9%  | 63.3%  | 62.5%  |
| Children < 16 years old (FRONTUR - EGT) (*)                                | 51     | 39     | 62     | 70     | 83     |
| Expenditure per tourist (€)                                                | 964    | 1,244  | 1,412  | 1,400  | 1,510  |
| <ul> <li>book holiday package</li> </ul>                                   | 1,036  | 1,297  | 1,563  | 1,550  | 1,626  |
| - holiday package                                                          | 896    | 1,156  | 1,375  | 1,356  | 1,440  |
| - others                                                                   | 140    | 141    | 188    | 194    | 186    |
| <ul> <li>do not book holiday package</li> </ul>                            | 773    | 1,140  | 1,194  | 1,140  | 1,317  |
| - flight                                                                   | 183    | 251    | 341    | 310    | 399    |
| - accommodation                                                            | 311    | 521    | 409    | 458    | 471    |
| - others                                                                   | 279    | 368    | 444    | 372    | 447    |
| Average lenght of stay                                                     | 9.2    | 9.6    | 9.4    | 8.7    | 9.6    |
| - Median                                                                   | 7.0    | 7.0    | 7.0    | 7.0    | 7.0    |
| Average daily expenditure (€)                                              | 113.92 | 143.83 | 166.51 | 173.46 | 170.79 |
| - Median                                                                   | 101.27 | 130.67 | 154.10 | 154.63 | 156.05 |
| Average daily expenditure (without flight)                                 | 84.41  | 109.80 | 116.75 | 122.32 | 118.42 |
| - Median                                                                   | 72.96  | 97.31  | 110.69 | 112.43 | 114.15 |
| Average cost of the flight (€)                                             | 244.7  | 290.4  | 422.3  | 408.2  | 477.1  |
| Total turnover ( ≥ 16 years old) (€m)                                      | 398    | 447    | 703    | 810    | 928    |
| Turnover without flight (≥ 16 years old) (€m)<br>(*) Thousands of tourists | 297    | 342    | 493    | 574    | 635    |