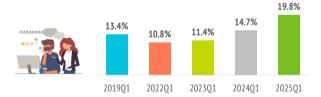

### How far in advance do they book their trip?

|                        | 2019Q1 | 2022Q1 | 2023Q1 | 2024Q1 | 2025Q1 |
|------------------------|--------|--------|--------|--------|--------|
| The same day           | 0.8%   | 1.4%   | 0.2%   | 0.9%   | 0.7%   |
| Between 1 and 30 days  | 28.7%  | 42.8%  | 28.5%  | 25.8%  | 24.3%  |
| Between 1 and 2 months | 28.1%  | 22.3%  | 29.7%  | 28.4%  | 25.0%  |
| Between 3 and 6 months | 29.1%  | 22.8%  | 30.2%  | 30.2%  | 30.2%  |
| More than 6 months     | 13.4%  | 10.8%  | 11.4%  | 14.7%  | 19.8%  |

### % TOURISTS WHO BOOK MORE THAN 6 MONTHS IN ADVANCE