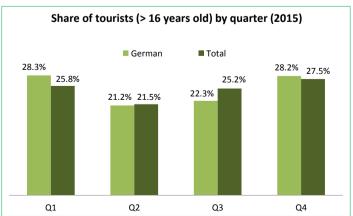

# **Tourist profile by quarter of trip (2015)**

# How are they?

| Gender                                | Q1    | Q2    | Q3    | Q4    | Total |
|---------------------------------------|-------|-------|-------|-------|-------|
| Percentage of men                     | 50.9% | 48.7% | 50.9% | 51.9% | 50.7% |
| Percentage of women                   | 49.1% | 51.3% | 49.1% | 48.1% | 49.3% |
| Age                                   |       |       |       |       |       |
| Average age (tourists > 16 years old) | 43.4  | 43.6  | 41.8  | 48.9  | 44.7  |
| Standard deviation                    | 15.4  | 15.3  | 14.4  | 14.9  | 15.3  |
| Age range                             |       |       |       |       |       |
| 16-24 years old                       | 11.1% | 8.7%  | 11.1% | 4.8%  | 8.8%  |
| 25-30 years old                       | 13.1% | 18.4% | 18.1% | 10.7% | 14.6% |
| 31-45 years old                       | 33.9% | 28.9% | 29.4% | 22.6% | 28.6% |
| 46-60 years old                       | 26.0% | 28.2% | 29.3% | 39.0% | 30.9% |
| Over 60 years old                     | 15.9% | 15.9% | 12.1% | 23.0% | 17.1% |
| Occupation                            |       |       |       |       |       |
| Business owner or self-employed       | 15.9% | 13.0% | 10.4% | 15.0% | 13.8% |
| Upper/Middle management employee      | 49.7% | 51.2% | 53.3% | 50.2% | 50.9% |
| Auxiliary level employee              | 11.3% | 13.1% | 17.2% | 9.3%  | 12.4% |
| Students                              | 8.6%  | 6.8%  | 7.9%  | 4.2%  | 6.8%  |
| Retired                               | 13.5% | 14.1% | 9.2%  | 19.6% | 14.4% |
| Unemployed / unpaid dom. work         | 1.0%  | 1.7%  | 2.1%  | 1.8%  | 1.6%  |
| Annual household income level         |       |       |       |       |       |
| €12,000 - €24,000                     | 17.3% | 14.1% | 15.7% | 12.6% | 14.9% |
| €24,001 - €36,000                     | 16.8% | 14.9% | 19.0% | 17.2% | 17.0% |
| €36,001 - €48,000                     | 17.0% | 18.2% | 17.8% | 18.5% | 17.8% |
| €48,001 - €60,000                     | 15.6% | 17.7% | 16.6% | 16.9% | 16.6% |
| €60,001 - €72,000                     | 9.1%  | 11.1% | 9.6%  | 10.1% | 9.9%  |
| €72,001 - €84,000                     | 5.8%  | 7.5%  | 5.5%  | 6.2%  | 6.2%  |
| More than €84,000                     | 18.5% | 16.5% | 15.8% | 18.4% | 17.5% |