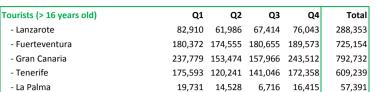

### Which island do they choose?

| Share (%)       | Q1    | Q2    | Q3    | Q4    | Total |
|-----------------|-------|-------|-------|-------|-------|
| - Lanzarote     | 11.9% | 11.8% | 12.2% | 10.9% | 11.7% |
| - Fuerteventura | 25.9% | 33.3% | 32.6% | 27.2% | 29.3% |
| - Gran Canaria  | 34.1% | 29.2% | 28.5% | 34.9% | 32.1% |
| - Tenerife      | 25.2% | 22.9% | 25.5% | 24.7% | 24.6% |
| - La Palma      | 2.8%  | 2.8%  | 1.2%  | 2.4%  | 2.3%  |

# Tourist arrivals (> 16 years old) by islands (2015) K Lanzarote Fuerteventura Gran Canaria Tenerife La Palma 250 200 150 0 Q1 Q2 Q3 Q4