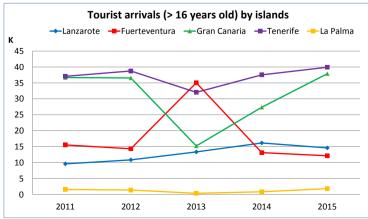

### Which island do they choose?

| Tourists (> 16 years old) | 2011   | 2012   | 2013   | 2014   | 2015   |
|---------------------------|--------|--------|--------|--------|--------|
| - Lanzarote               | 9,592  | 10,839 | 13,344 | 16,153 | 14,591 |
| - Fuerteventura           | 15,519 | 14,329 | 35,033 | 13,113 | 12,126 |
| - Gran Canaria            | 36,691 | 36,558 | 15,216 | 27,362 | 37,879 |
| - Tenerife                | 37,064 | 38,748 | 32,033 | 37,518 | 39,910 |
| - La Palma                | 1,551  | 1,369  | 350    | 830    | 1,812  |

| Share (%)       | 2011  | 2012  | 2013  | 2014  | 2015  |
|-----------------|-------|-------|-------|-------|-------|
| - Lanzarote     | 9.6%  | 10.6% | 13.9% | 17.0% | 13.7% |
| - Fuerteventura | 15.5% | 14.1% | 36.5% | 13.8% | 11.4% |
| - Gran Canaria  | 36.5% | 35.9% | 15.9% | 28.8% | 35.6% |
| - Tenerife      | 36.9% | 38.0% | 33.4% | 39.5% | 37.5% |
| - La Palma      | 1.5%  | 1.3%  | 0.4%  | 0.9%  | 1.7%  |