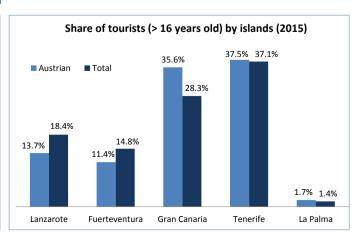

### Which island do they choose?

| Tourists (> 16 years old) | 2011   | 2012   | 2013   | 2014   | 2015   |
|---------------------------|--------|--------|--------|--------|--------|
| - Lanzarote               | 9,592  | 10,839 | 13,344 | 16,153 | 14,591 |
| - Fuerteventura           | 15,519 | 14,329 | 35,033 | 13,113 | 12,126 |
| - Gran Canaria            | 36,691 | 36,558 | 15,216 | 27,362 | 37,879 |
| - Tenerife                | 37,064 | 38,748 | 32,033 | 37,518 | 39,910 |
| - La Palma                | 1,551  | 1,369  | 350    | 830    | 1,812  |

| Share (%)       | 2011  | 2012  | 2013  | 2014  | 2015  |
|-----------------|-------|-------|-------|-------|-------|
| - Lanzarote     | 9.6%  | 10.6% | 13.9% | 17.0% | 13.7% |
| - Fuerteventura | 15.5% | 14.1% | 36.5% | 13.8% | 11.4% |
| - Gran Canaria  | 36.5% | 35.9% | 15.9% | 28.8% | 35.6% |
| - Tenerife      | 36.9% | 38.0% | 33.4% | 39.5% | 37.5% |
| - La Palma      | 1.5%  | 1.3%  | 0.4%  | 0.9%  | 1.7%  |