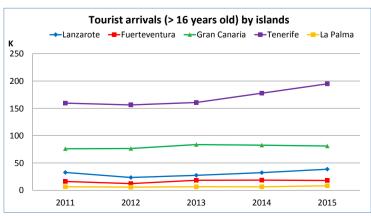

| Share (%)       | 2011  | 2012  | 2013  | 2014  | 2015  |
|-----------------|-------|-------|-------|-------|-------|
| - Lanzarote     | 11.2% | 8.5%  | 9.2%  | 10.2% | 11.3% |
| - Fuerteventura | 5.5%  | 4.4%  | 6.2%  | 5.8%  | 5.2%  |
| - Gran Canaria  | 26.1% | 27.9% | 28.2% | 26.0% | 23.8% |
| - Tenerife      | 54.9% | 57.0% | 54.2% | 56.0% | 57.2% |
| - La Palma      | 2.2%  | 2.1%  | 2.2%  | 2.0%  | 2.4%  |