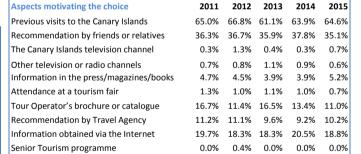

#### Which island do they choose?

| Tourists (> 16 years old) | 2011    | 2012    | 2013    | 2014    | 2015    |
|---------------------------|---------|---------|---------|---------|---------|
| - Lanzarote               | 32,588  | 23,365  | 27,351  | 32,264  | 38,477  |
| - Fuerteventura           | 16,098  | 12,165  | 18,307  | 18,500  | 17,857  |
| - Gran Canaria            | 75,934  | 76,515  | 83,626  | 82,494  | 80,920  |
| - Tenerife                | 159,578 | 156,233 | 160,624 | 177,671 | 194,810 |
| - La Palma                | 6,445   | 5,721   | 6,396   | 6,294   | 8,235   |