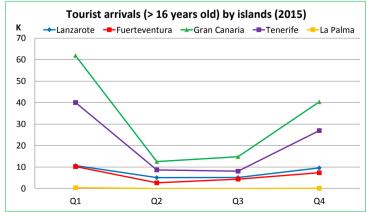

### How many they are and how much do they spend?

|                                            | Q1             | Q2     | Q3     | Q4     | Tota   |
|--------------------------------------------|----------------|--------|--------|--------|--------|
| Tourist arrivals (> 16 years old)          | 123,539        | 29,198 | 32,359 | 84,598 | 269,69 |
| Average daily expenditure (€)              | 133.25         | 139.31 | 141.57 | 142.90 | 137.9  |
| . in their place of residence              | 97.41          | 99.34  | 103.53 | 106.89 | 101.3  |
| . in the Canary Islands                    | 35.84          | 39.96  | 38.04  | 36.01  | 36.6   |
| Average lenght of stay                     | 8.35           | 9.02   | 9.33   | 7.96   | 8.4    |
| Turnover per tourist (€)                   | 1,063          | 1,184  | 1,242  | 1,092  | 1,10   |
| Total turnover (> 16 years old) (€m)       | 131.3          | 34.6   | 40.2   | 92.3   | 298.   |
| Share of danish turnover                   | 44.0%          | 11.6%  | 13.5%  | 30.9%  | 1009   |
| Share of danish tourist                    | 45.8%          | 10.8%  | 12.0%  | 31.4%  | 1009   |
| Expenditure in the Canary Islands per tour | ist and trip ( | E)     |        |        |        |
| Accommodation <sup>(*)</sup> :             | 29.95          | 88.30  | 35.01  | 25.01  | 35.3   |
| - Accommodation                            | 26.83          | 76.09  | 32.50  | 22.25  | 31.4   |
| - Additional accommodation expenses        | 3.12           | 12.21  | 2.51   | 2.76   | 3.9    |
| Transport:                                 | 19.98          | 38.38  | 19.25  | 14.92  | 20.3   |
| - Public transport                         | 3.43           | 2.31   | 3.53   | 3.71   | 3.4    |
| - Taxi                                     | 5.97           | 8.77   | 5.10   | 3.90   | 5.5    |
| - Car rental                               | 10.58          | 27.29  | 10.62  | 7.31   | 11.3   |
| Food and drink:                            | 161.52         | 236.70 | 183.22 | 157.63 | 171.0  |
| - Food purchases at supermarkets           | 84.79          | 118.44 | 79.46  | 70.27  | 83.2   |
| - Restaurants                              | 76.73          | 118.26 | 103.76 | 87.36  | 87.8   |
| Souvenirs:                                 | 51.26          | 44.07  | 53.82  | 48.33  | 49.8   |
| Leisure:                                   | 22.17          | 26.99  | 36.53  | 21.75  | 24.2   |
| - Organized excursions                     | 8.29           | 12.25  | 13.49  | 7.99   | 9.2    |
| - Leisure, amusement                       | 2.67           | 5.26   | 3.27   | 3.20   | 3.1    |
| - Trip to other islands                    | 0.57           | 2.37   | 0.00   | 0.59   | 0.7    |
| - Sporting activities                      | 3.62           | 4.51   | 8.85   | 3.91   | 4.4    |
| - Cultural activities                      | 2.66           | 1.57   | 0.94   | 3.81   | 2.6    |
| - Discos and disco-pubs                    | 4.36           | 1.03   | 9.97   | 2.24   | 4.0    |
| Others:                                    | 3.51           | 8.26   | 5.03   | 9.20   | 5.9    |
| - Wellness                                 | 0.74           | 1.51   | 0.93   | 1.54   | 1.1    |
| - Medical expenses                         | 0.14           | 0.02   | 0.26   | 0.87   | 0.3    |
| - Other expenses                           | 2.64           | 6.73   | 3.84   | 6.79   | 4.5    |