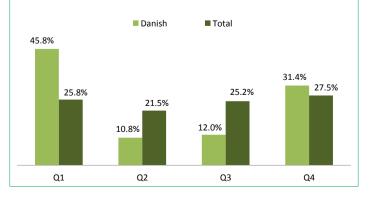

### How many they are and how much do they spend?

|                                            | Q1             | Q2     | Q3     | Q4     | Tota   |
|--------------------------------------------|----------------|--------|--------|--------|--------|
| Tourist arrivals (> 16 years old)          | 123,539        | 29,198 | 32,359 | 84,598 | 269,69 |
| Average daily expenditure (€)              | 133.25         | 139.31 | 141.57 | 142.90 | 137.9  |
| . in their place of residence              | 97.41          | 99.34  | 103.53 | 106.89 | 101.3  |
| . in the Canary Islands                    | 35.84          | 39.96  | 38.04  | 36.01  | 36.6   |
| Average lenght of stay                     | 8.35           | 9.02   | 9.33   | 7.96   | 8.4    |
| Turnover per tourist (€)                   | 1,063          | 1,184  | 1,242  | 1,092  | 1,10   |
| Total turnover (> 16 years old) (€m)       | 131.3          | 34.6   | 40.2   | 92.3   | 298.   |
| Share of danish turnover                   | 44.0%          | 11.6%  | 13.5%  | 30.9%  | 1009   |
| Share of danish tourist                    | 45.8%          | 10.8%  | 12.0%  | 31.4%  | 1009   |
| Expenditure in the Canary Islands per tour | ist and trip ( | E)     |        |        |        |
| Accommodation <sup>(*)</sup> :             | 29.95          | 88.30  | 35.01  | 25.01  | 35.3   |
| - Accommodation                            | 26.83          | 76.09  | 32.50  | 22.25  | 31.4   |
| - Additional accommodation expenses        | 3.12           | 12.21  | 2.51   | 2.76   | 3.9    |
| Transport:                                 | 19.98          | 38.38  | 19.25  | 14.92  | 20.3   |
| - Public transport                         | 3.43           | 2.31   | 3.53   | 3.71   | 3.4    |
| - Taxi                                     | 5.97           | 8.77   | 5.10   | 3.90   | 5.5    |
| - Car rental                               | 10.58          | 27.29  | 10.62  | 7.31   | 11.3   |
| Food and drink:                            | 161.52         | 236.70 | 183.22 | 157.63 | 171.0  |
| - Food purchases at supermarkets           | 84.79          | 118.44 | 79.46  | 70.27  | 83.2   |
| - Restaurants                              | 76.73          | 118.26 | 103.76 | 87.36  | 87.8   |
| Souvenirs:                                 | 51.26          | 44.07  | 53.82  | 48.33  | 49.8   |
| Leisure:                                   | 22.17          | 26.99  | 36.53  | 21.75  | 24.2   |
| - Organized excursions                     | 8.29           | 12.25  | 13.49  | 7.99   | 9.2    |
| - Leisure, amusement                       | 2.67           | 5.26   | 3.27   | 3.20   | 3.1    |
| - Trip to other islands                    | 0.57           | 2.37   | 0.00   | 0.59   | 0.7    |
| - Sporting activities                      | 3.62           | 4.51   | 8.85   | 3.91   | 4.4    |
| - Cultural activities                      | 2.66           | 1.57   | 0.94   | 3.81   | 2.6    |
| - Discos and disco-pubs                    | 4.36           | 1.03   | 9.97   | 2.24   | 4.0    |
| Others:                                    | 3.51           | 8.26   | 5.03   | 9.20   | 5.9    |
| - Wellness                                 | 0.74           | 1.51   | 0.93   | 1.54   | 1.1    |
| - Medical expenses                         | 0.14           | 0.02   | 0.26   | 0.87   | 0.3    |
| - Other expenses                           | 2.64           | 6.73   | 3.84   | 6.79   | 4.5    |