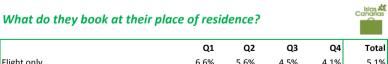

5.33

1.96

8.13

Total Flight only 6.6% 5.6% 4.5% 4.1% 5.1% Flight and accommodation (room only) 20.1% 17.6% 12.4% 17.9% 16.9% Flight and accommodation (B&B) 3.7% 3.3% 2.6% 4.7% 3.6% Flight and accommodation (half board) 16.0% 15.1% 17.0% 16.3% 16.1% Flight and accommodation (full board) 4.2% 3.7% 3.9% 4.1% 4.7% Flight and accommodation (all inclusive) 49.4% 54.8% 59.6% 52.3% 54.1% % Tourists using low-cost airlines 38.5% 51.8% 43.3% 44.6% 44.6% Other expenses in their place of residence: 15.5% 13.7% 13.4% 12.6% 13.8% Car rental 12.1% 11.0% 10.0% 9.9% 10.7% - Sporting activities 4.6% 4.9% 6.4% 4.7% 5.2% - Excursions 1.6% 1.4% 0.6% 1.5% - Combined trip to other islands 1.3%