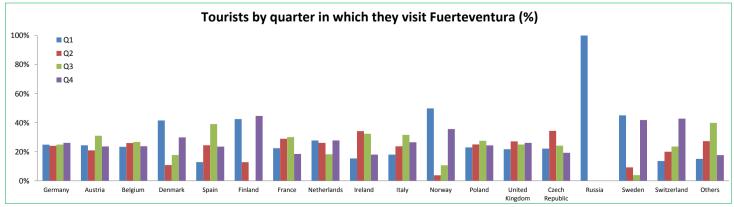

## Tourist profile by quarter of trip (2015)

## **Tourist profile by quarter of trip (2015)**