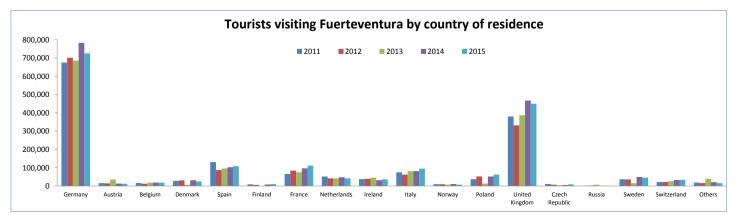

#### Where are they from?

|                         |         |         |         |         | X       |
|-------------------------|---------|---------|---------|---------|---------|
| Ten main source markets | 2011    | 2012    | 2013    | 2014    | 2015    |
| Germany                 | 674,414 | 701,295 | 685,640 | 782,823 | 725,154 |
| United Kingdom          | 380,010 | 331,367 | 386,843 | 467,035 | 449,896 |
| France                  | 65,884  | 83,914  | 75,160  | 96,508  | 111,405 |
| Spain                   | 130,658 | 87,230  | 95,594  | 102,470 | 108,358 |
| Italy                   | 74,873  | 62,041  | 80,907  | 81,447  | 94,695  |
| Poland                  | 37,125  | 52,218  | 13,310  | 51,549  | 62,173  |
| Sweden                  | 36,961  | 35,836  | 14,997  | 49,349  | 45,664  |
| Netherlands             | 51,663  | 41,602  | 42,012  | 47,706  | 41,590  |
| Ireland                 | 37,518  | 39,228  | 45,342  | 31,854  | 36,409  |
| Switzerland             | 21,515  | 21,593  | 26,194  | 32,412  | 33,438  |