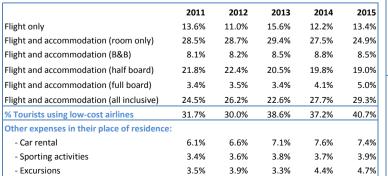

# What do they book at their place of residence?

Combined trip to other islands

0.8% (\*) Bear in mind that 87% of the tourists visiting Gran Canaria in 2015 paid the accommodation before travelling.

1.2%