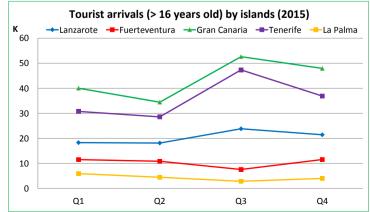

## Which island do they choose?

| Tourists (> 16 years old) | Q1     | Q2     | Q3     | Q4     | Total   |  |
|---------------------------|--------|--------|--------|--------|---------|--|
| - Lanzarote               | 18,330 | 18,141 | 23,837 | 21,440 | 81,748  |  |
| - Fuerteventura           | 11,547 | 10,872 | 7,599  | 11,572 | 41,590  |  |
| - Gran Canaria            | 40,012 | 34,443 | 52,605 | 47,922 | 174,982 |  |
| - Tenerife                | 30,771 | 28,589 | 47,331 | 36,890 | 143,581 |  |
| - La Palma                | 5,947  | 4,478  | 2,877  | 4,046  | 17,348  |  |

Share (%) Q1 Q2 Q3 Q4 Total 17.8% - Lanzarote 17.2% 18.8% 17.8% 17.6% 10.8% 9.5% 9.1% - Fuerteventura 11.3% 5.7% - Gran Canaria 37.5% 35.7% 39.2% 39.3% 38.1% 30.3% 31.3% - Tenerife 28.9% 29.6% 35.3% - La Palma 5.6% 4.6% 3.3% 3.8% 2.1% 