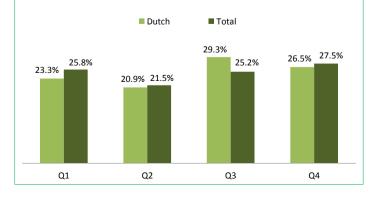

## How many they are and how much do they spend?

|                                             | Q1            | Q2     | Q3      | Q4      | Total   |
|---------------------------------------------|---------------|--------|---------|---------|---------|
| Tourist arrivals (> 16 years old)           | 108,144       | 96,879 | 135,620 | 122,959 | 463,602 |
| Average daily expenditure (€)               | 124.52        | 114.70 | 116.56  | 125.22  | 120.33  |
| . in their place of residence               | 86.34         | 83.63  | 82.20   | 88.21   | 85.06   |
| . in the Canary Islands                     | 38.18         | 31.07  | 34.36   | 37.01   | 35.27   |
| Average lenght of stay                      | 9.79          | 8.85   | 12.12   | 8.82    | 10.02   |
| Turnover per tourist (€)                    | 1,120         | 949    | 1,328   | 1,014   | 1,117   |
| Total turnover (> 16 years old) (€m)        | 121.1         | 92.0   | 180.1   | 124.7   | 517.9   |
| Share of dutch turnover                     | 23.4%         | 17.8%  | 34.8%   | 24.1%   | 100%    |
| Share of dutch tourist                      | 23.3%         | 20.9%  | 29.3%   | 26.5%   | 100%    |
| Expenditure in the Canary Islands per touri | st and trip ( | E)     |         |         |         |
| Accommodation <sup>(*)</sup> :              | 51.69         | 39.13  | 34.89   | 35.44   | 39.84   |
| - Accommodation                             | 44.61         | 29.25  | 27.61   | 29.94   | 32.54   |
| - Additional accommodation expenses         | 7.07          | 9.88   | 7.27    | 5.50    | 7.30    |
| Transport:                                  | 37.55         | 23.81  | 25.29   | 25.60   | 27.92   |
| - Public transport                          | 5.08          | 2.67   | 3.70    | 3.36    | 3.72    |
| - Taxi                                      | 8.47          | 4.38   | 8.59    | 5.21    | 6.78    |
| - Car rental                                | 24.00         | 16.75  | 13.00   | 17.03   | 17.42   |
| Food and drink:                             | 177.83        | 118.86 | 181.17  | 158.74  | 161.42  |
| - Food purchases at supermarkets            | 77.18         | 41.91  | 63.37   | 64.84   | 62.50   |
| - Restaurants                               | 100.65        | 76.95  | 117.81  | 93.89   | 98.92   |
| Souvenirs:                                  | 47.27         | 43.23  | 45.13   | 36.91   | 43.05   |
| Leisure:                                    | 31.64         | 23.77  | 50.41   | 30.67   | 35.23   |
| - Organized excursions                      | 13.48         | 14.29  | 25.08   | 15.69   | 17.63   |
| - Leisure, amusement                        | 2.20          | 2.89   | 9.76    | 4.00    | 5.04    |
| - Trip to other islands                     | 1.79          | 0.49   | 0.97    | 0.87    | 1.03    |
| - Sporting activities                       | 6.19          | 2.31   | 3.97    | 4.51    | 4.28    |
| - Cultural activities                       | 1.60          | 2.30   | 4.05    | 2.71    | 2.76    |
| - Discos and disco-pubs                     | 6.37          | 1.49   | 6.57    | 2.90    | 4.49    |
| Others:                                     | 8.08          | 10.40  | 9.81    | 11.93   | 10.09   |
| - Wellness                                  | 1.82          | 0.96   | 0.52    | 2.48    | 1.44    |
| - Medical expenses                          | 1.58          | 0.64   | 1.71    | 1.99    | 1.53    |
| - Other expenses                            | 4.68          | 8.80   | 7.57    | 7.46    | 7.13    |