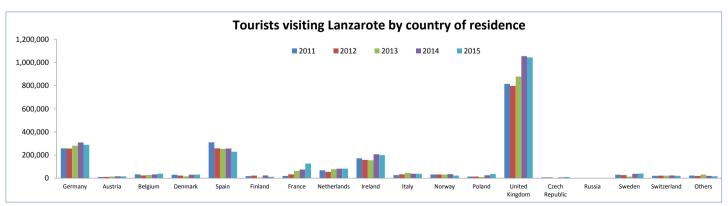

# Where are they from?

| Ten main source markets | 2011    | 2012    | 2013    | 2014      | 2015      |
|-------------------------|---------|---------|---------|-----------|-----------|
| United Kingdom          | 814,977 | 797,677 | 878,332 | 1,055,839 | 1,043,767 |
| Germany                 | 257,736 | 255,908 | 280,264 | 308,593   | 288,353   |
| Spain                   | 309,846 | 257,248 | 253,453 | 256,235   | 227,770   |
| Ireland                 | 171,799 | 158,157 | 154,030 | 206,689   | 199,272   |
| France                  | 19,230  | 32,417  | 63,443  | 74,458    | 125,342   |
| Netherlands             | 67,446  | 54,537  | 76,954  | 81,913    | 81,748    |
| Sweden                  | 29,164  | 26,426  | 12,976  | 37,300    | 39,157    |
| Belgium                 | 32,588  | 23,365  | 27,351  | 32,264    | 38,477    |
| Italy                   | 26,483  | 32,209  | 45,788  | 37,594    | 38,041    |
| Poland                  | 13,307  | 13,430  | 9,745   | 25,144    | 35,600    |