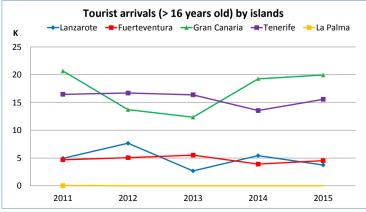

#### Which island do they choose?

| Tourists (> 16 years old) | 2011   | 2012   | 2013   | 2014   | 2015   |
|---------------------------|--------|--------|--------|--------|--------|
| - Lanzarote               | 4,937  | 7,662  | 2,677  | 5,428  | 3,739  |
| - Fuerteventura           | 4,671  | 5,055  | 5,519  | 3,906  | 4,528  |
| - Gran Canaria            | 20,675 | 13,709 | 12,342 | 19,249 | 19,948 |
| - Tenerife                | 16,457 | 16,702 | 16,374 | 13,551 | 15,562 |
| - La Palma                | 49     | 0      | 0      | 0      | 0      |

| Share (%)       | 2011  | 2012  | 2013  | 2014  | 2015  |
|-----------------|-------|-------|-------|-------|-------|
| - Lanzarote     | 10.6% | 17.8% | 7.3%  | 12.9% | 8.5%  |
| - Fuerteventura | 10.0% | 11.7% | 15.0% | 9.3%  | 10.3% |
| - Gran Canaria  | 44.2% | 31.8% | 33.4% | 45.7% | 45.6% |
| - Tenerife      | 35.2% | 38.7% | 44.4% | 32.2% | 35.5% |
| - La Palma      | 0.1%  | 0.0%  | 0.0%  | 0.0%  | 0.0%  |