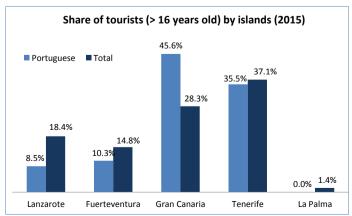

#### Which island do they choose?

| Tourists (> 16 years old) | 2011   | 2012   | 2013   | 2014   | 2015   |
|---------------------------|--------|--------|--------|--------|--------|
| - Lanzarote               | 4,937  | 7,662  | 2,677  | 5,428  | 3,739  |
| - Fuerteventura           | 4,671  | 5,055  | 5,519  | 3,906  | 4,528  |
| - Gran Canaria            | 20,675 | 13,709 | 12,342 | 19,249 | 19,948 |
| - Tenerife                | 16,457 | 16,702 | 16,374 | 13,551 | 15,562 |
| - La Palma                | 49     | 0      | 0      | 0      | 0      |

| Share (%)       | 2011  | 2012  | 2013  | 2014  | 2015  |
|-----------------|-------|-------|-------|-------|-------|
| - Lanzarote     | 10.6% | 17.8% | 7.3%  | 12.9% | 8.5%  |
| - Fuerteventura | 10.0% | 11.7% | 15.0% | 9.3%  | 10.3% |
| - Gran Canaria  | 44.2% | 31.8% | 33.4% | 45.7% | 45.6% |
| - Tenerife      | 35.2% | 38.7% | 44.4% | 32.2% | 35.5% |
| - La Palma      | 0.1%  | 0.0%  | 0.0%  | 0.0%  | 0.0%  |