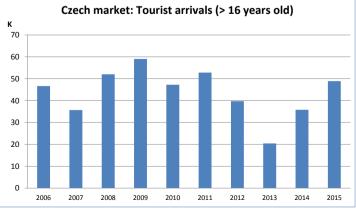

| 20             | 78,497      |
| Belgium                   | 0              | 359,967     |
| Denmark                   | 0              | 290,123     |
| Finland                   | 0              | 202,381     |
|                           |                |             |

Previous visits to the Canary Islands 48.7% 64.1% Recommendation by friends or relatives 34.7% 29.3% The Canary Islands television channel 0.0% 0.4% 0.0% 0.7% Other television or radio channels Information in the press/magazines/books 7.7% 3.7% Attendance at a tourism fair 1.0% 0.5% Tour Operator's brochure or catalogue 5.3% 8.2% Recommendation by Travel Agency 15.6% 9.5% Information obtained via the Internet 36.3% 25.6% Senior Tourism programme 0.3% 2.1% Others 6.2% 6.7%

<sup>\*</sup> Multi-choise question





Source: ISTAC (Encuesta sobre el Gasto Turístico).