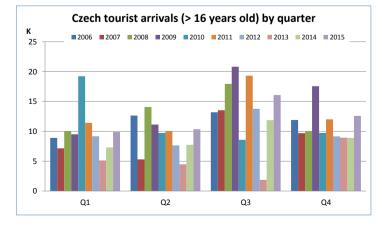

| 20             | 78,497      |
| Belgium                   | 0              | 359,967     |
| Denmark                   | 0              | 290,123     |
| Finland                   | 0              | 202,381     |
|                           |                |             |

Previous visits to the Canary Islands 48.7% 64.1% Recommendation by friends or relatives 34.7% 29.3% The Canary Islands television channel 0.0% 0.4% 0.0% 0.7% Other television or radio channels Information in the press/magazines/books 7.7% 3.7% Attendance at a tourism fair 1.0% 0.5% Tour Operator's brochure or catalogue 5.3% 8.2% Recommendation by Travel Agency 15.6% 9.5% Information obtained via the Internet 36.3% 25.6% Senior Tourism programme 0.3% 2.1% Others 6.2% 6.7%

<sup>\*</sup> Multi-choise question





Source: ISTAC (Encuesta sobre el Gasto Turístico).