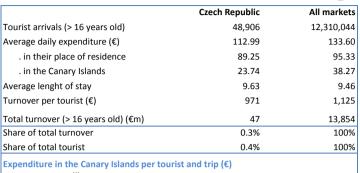

# How many they are and how much do they spend?

| How do they | bool , | k? |
|-------------|--------|----|
|-------------|--------|----|

| Czech Republic    | All markets                                                            | Accommodation booking                                                                                                                  | Czech Republic                                                                                                                                                                                                                                                                                                                                                                                                                                                                                                                                                                                                                                                                                                                                                                                                                                                                                                                                                                                                                                                                                                                                                                                                                                                                                                                                        | All markets                                                                                                                                                                                                                                                                                                                                                                                                                                                                                                                     |
|-------------------|------------------------------------------------------------------------|----------------------------------------------------------------------------------------------------------------------------------------|-------------------------------------------------------------------------------------------------------------------------------------------------------------------------------------------------------------------------------------------------------------------------------------------------------------------------------------------------------------------------------------------------------------------------------------------------------------------------------------------------------------------------------------------------------------------------------------------------------------------------------------------------------------------------------------------------------------------------------------------------------------------------------------------------------------------------------------------------------------------------------------------------------------------------------------------------------------------------------------------------------------------------------------------------------------------------------------------------------------------------------------------------------------------------------------------------------------------------------------------------------------------------------------------------------------------------------------------------------|---------------------------------------------------------------------------------------------------------------------------------------------------------------------------------------------------------------------------------------------------------------------------------------------------------------------------------------------------------------------------------------------------------------------------------------------------------------------------------------------------------------------------------|
| 48,906            | 12,310,044                                                             | Tour Operator                                                                                                                          | 26.3%                                                                                                                                                                                                                                                                                                                                                                                                                                                                                                                                                                                                                                                                                                                                                                                                                                                                                                                                                                                                                                                                                                                                                                                                                                                                                                                                                 | 42.8%                                                                                                                                                                                                                                                                                                                                                                                                                                                                                                                           |
| 112.99            | 133.60                                                                 | - Tour Operator's website                                                                                                              | 44.4%                                                                                                                                                                                                                                                                                                                                                                                                                                                                                                                                                                                                                                                                                                                                                                                                                                                                                                                                                                                                                                                                                                                                                                                                                                                                                                                                                 | 78.8%                                                                                                                                                                                                                                                                                                                                                                                                                                                                                                                           |
| 89.25             | 95.33                                                                  | Accommodation                                                                                                                          | 12.4%                                                                                                                                                                                                                                                                                                                                                                                                                                                                                                                                                                                                                                                                                                                                                                                                                                                                                                                                                                                                                                                                                                                                                                                                                                                                                                                                                 | 14.0%                                                                                                                                                                                                                                                                                                                                                                                                                                                                                                                           |
| 23.74             | 38.27                                                                  | - Accommodation's website                                                                                                              | 89.9%                                                                                                                                                                                                                                                                                                                                                                                                                                                                                                                                                                                                                                                                                                                                                                                                                                                                                                                                                                                                                                                                                                                                                                                                                                                                                                                                                 | 81.9%                                                                                                                                                                                                                                                                                                                                                                                                                                                                                                                           |
| 9.63              | 9.46                                                                   | Travel agency (High street)                                                                                                            | 49.4%                                                                                                                                                                                                                                                                                                                                                                                                                                                                                                                                                                                                                                                                                                                                                                                                                                                                                                                                                                                                                                                                                                                                                                                                                                                                                                                                                 | 19.8%                                                                                                                                                                                                                                                                                                                                                                                                                                                                                                                           |
| 971               | 1,125                                                                  | Online Travel Agency (OTA)                                                                                                             | 9.6%                                                                                                                                                                                                                                                                                                                                                                                                                                                                                                                                                                                                                                                                                                                                                                                                                                                                                                                                                                                                                                                                                                                                                                                                                                                                                                                                                  | 15.4%                                                                                                                                                                                                                                                                                                                                                                                                                                                                                                                           |
| 47                | 13,854                                                                 | No need to book accommodation                                                                                                          | 2.4%                                                                                                                                                                                                                                                                                                                                                                                                                                                                                                                                                                                                                                                                                                                                                                                                                                                                                                                                                                                                                                                                                                                                                                                                                                                                                                                                                  | 8.0%                                                                                                                                                                                                                                                                                                                                                                                                                                                                                                                            |
| 0.3%              | 100%                                                                   |                                                                                                                                        |                                                                                                                                                                                                                                                                                                                                                                                                                                                                                                                                                                                                                                                                                                                                                                                                                                                                                                                                                                                                                                                                                                                                                                                                                                                                                                                                                       |                                                                                                                                                                                                                                                                                                                                                                                                                                                                                                                                 |
| 0.4%              | 100%                                                                   |                                                                                                                                        |                                                                                                                                                                                                                                                                                                                                                                                                                                                                                                                                                                                                                                                                                                                                                                                                                                                                                                                                                                                                                                                                                                                                                                                                                                                                                                                                                       |                                                                                                                                                                                                                                                                                                                                                                                                                                                                                                                                 |
| rist and trip (€) |                                                                        | Flight booking                                                                                                                         | Czech Republic                                                                                                                                                                                                                                                                                                                                                                                                                                                                                                                                                                                                                                                                                                                                                                                                                                                                                                                                                                                                                                                                                                                                                                                                                                                                                                                                        | All markets                                                                                                                                                                                                                                                                                                                                                                                                                                                                                                                     |
| 32.75             | 44.10                                                                  | Tour Operator                                                                                                                          | 33.1%                                                                                                                                                                                                                                                                                                                                                                                                                                                                                                                                                                                                                                                                                                                                                                                                                                                                                                                                                                                                                                                                                                                                                                                                                                                                                                                                                 | 45.5%                                                                                                                                                                                                                                                                                                                                                                                                                                                                                                                           |
| 29.81             | 37.76                                                                  | - Tour Operator's website                                                                                                              | 47.3%                                                                                                                                                                                                                                                                                                                                                                                                                                                                                                                                                                                                                                                                                                                                                                                                                                                                                                                                                                                                                                                                                                                                                                                                                                                                                                                                                 | 77.7%                                                                                                                                                                                                                                                                                                                                                                                                                                                                                                                           |
|                   | 48,906 112.99 89.25 23.74 9.63 971 47 0.3% 0.4% ist and trip (€) 32.75 | 48,906 12,310,044 112.99 133.60 89.25 95.33 23.74 38.27 9.63 9.46 971 1,125 47 13,854 0.3% 100% 0.4% 100% ist and trip (€) 32.75 44.10 | 48,906 12,310,044 112.99 133.60 89.25 95.33 23.74 38.27 9.63 9.46 971 1,125 47 13,854 0.3% 100% 0.4% 100% ist and trip (€) 32.75 44.10  Tour Operator - Tour Operator | 48,906       12,310,044       Tour Operator       26.3%         112.99       133.60       - Tour Operator's website       44.4%         89.25       95.33       Accommodation       12.4%         - Accommodation's website       89.9%         Travel agency (High street)       49.4%         Online Travel Agency (OTA)       9.6%         No need to book accommodation       2.4%         No need to book accommodation       2.4%         Flight booking       Czech Republic         Tour Operator's website       33.1% |