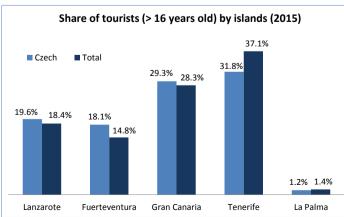

| Share (%)       | 2011  | 2012  | 2013  | 2014  | 2015  |
|-----------------|-------|-------|-------|-------|-------|
| - Lanzarote     | 12.2% | 15.0% | 5.4%  | 17.6% | 19.6% |
| - Fuerteventura | 20.7% | 17.5% | 20.4% | 15.0% | 18.1% |
| - Gran Canaria  | 36.8% | 34.3% | 30.3% | 24.0% | 29.3% |
| - Tenerife      | 29.9% | 32.9% | 43.9% | 43.0% | 31.8% |
| - La Palma      | 0.4%  | 0.2%  | 0.1%  | 0.4%  | 1.2%  |