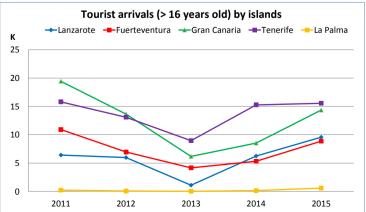

#### Which island do they choose?

| Tourists (> 16 years old) | 2011   | 2012   | 2013  | 2014   | 2015   |
|---------------------------|--------|--------|-------|--------|--------|
| - Lanzarote               | 6,413  | 5,976  | 1,096 | 6,235  | 9,564  |
| - Fuerteventura           | 10,920 | 6,957  | 4,154 | 5,318  | 8,862  |
| - Gran Canaria            | 19,424 | 13,645 | 6,176 | 8,526  | 14,347 |
| - Tenerife                | 15,794 | 13,086 | 8,959 | 15,264 | 15,553 |
| - La Palma                | 228    | 69     | 16    | 147    | 580    |