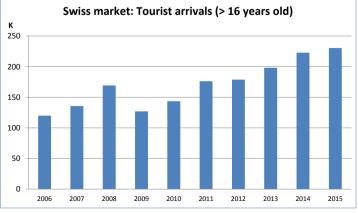

#### How many they are and how much do they spend?

| How do they book? |
|-------------------|
|-------------------|

|                                               | Switzerland  | All markets | Accommodation boo                                                                                                                                                                                                                                                                                                                                                                                                                                                                                                                                                                                                                                                                                                                                                                                                                                                                                                                                                                                                                                                                                                                                                                                                                                                                                                                                                                                                                                                                                                                                                                                                                                                                                                                                                                                                                                                                                                                                                                                                                                                                                                              |
|-----------------------------------------------|--------------|-------------|--------------------------------------------------------------------------------------------------------------------------------------------------------------------------------------------------------------------------------------------------------------------------------------------------------------------------------------------------------------------------------------------------------------------------------------------------------------------------------------------------------------------------------------------------------------------------------------------------------------------------------------------------------------------------------------------------------------------------------------------------------------------------------------------------------------------------------------------------------------------------------------------------------------------------------------------------------------------------------------------------------------------------------------------------------------------------------------------------------------------------------------------------------------------------------------------------------------------------------------------------------------------------------------------------------------------------------------------------------------------------------------------------------------------------------------------------------------------------------------------------------------------------------------------------------------------------------------------------------------------------------------------------------------------------------------------------------------------------------------------------------------------------------------------------------------------------------------------------------------------------------------------------------------------------------------------------------------------------------------------------------------------------------------------------------------------------------------------------------------------------------|
| Tourist arrivals (> 16 years old)             | 230,215      | 12,310,044  | Tour Operator                                                                                                                                                                                                                                                                                                                                                                                                                                                                                                                                                                                                                                                                                                                                                                                                                                                                                                                                                                                                                                                                                                                                                                                                                                                                                                                                                                                                                                                                                                                                                                                                                                                                                                                                                                                                                                                                                                                                                                                                                                                                                                                  |
| Average daily expenditure (€)                 | 174.68       | 133.60      | - Tour Operator's we                                                                                                                                                                                                                                                                                                                                                                                                                                                                                                                                                                                                                                                                                                                                                                                                                                                                                                                                                                                                                                                                                                                                                                                                                                                                                                                                                                                                                                                                                                                                                                                                                                                                                                                                                                                                                                                                                                                                                                                                                                                                                                           |
| . in their place of residence                 | 127.65       | 95.33       | Accommodation                                                                                                                                                                                                                                                                                                                                                                                                                                                                                                                                                                                                                                                                                                                                                                                                                                                                                                                                                                                                                                                                                                                                                                                                                                                                                                                                                                                                                                                                                                                                                                                                                                                                                                                                                                                                                                                                                                                                                                                                                                                                                                                  |
| . in the Canary Islands                       | 47.03        | 38.27       | - Accommodation's                                                                                                                                                                                                                                                                                                                                                                                                                                                                                                                                                                                                                                                                                                                                                                                                                                                                                                                                                                                                                                                                                                                                                                                                                                                                                                                                                                                                                                                                                                                                                                                                                                                                                                                                                                                                                                                                                                                                                                                                                                                                                                              |
| Average lenght of stay                        | 9.62         | 9.46        | Travel agency (High:                                                                                                                                                                                                                                                                                                                                                                                                                                                                                                                                                                                                                                                                                                                                                                                                                                                                                                                                                                                                                                                                                                                                                                                                                                                                                                                                                                                                                                                                                                                                                                                                                                                                                                                                                                                                                                                                                                                                                                                                                                                                                                           |
| Turnover per tourist (€)                      | 1,502        | 1,125       | Online Travel Agence                                                                                                                                                                                                                                                                                                                                                                                                                                                                                                                                                                                                                                                                                                                                                                                                                                                                                                                                                                                                                                                                                                                                                                                                                                                                                                                                                                                                                                                                                                                                                                                                                                                                                                                                                                                                                                                                                                                                                                                                                                                                                                           |
| Total turnover (> 16 years old) (€m)          | 346          | 13,854      | No need to book acc                                                                                                                                                                                                                                                                                                                                                                                                                                                                                                                                                                                                                                                                                                                                                                                                                                                                                                                                                                                                                                                                                                                                                                                                                                                                                                                                                                                                                                                                                                                                                                                                                                                                                                                                                                                                                                                                                                                                                                                                                                                                                                            |
| Share of total turnover                       | 2.5%         | 100%        |                                                                                                                                                                                                                                                                                                                                                                                                                                                                                                                                                                                                                                                                                                                                                                                                                                                                                                                                                                                                                                                                                                                                                                                                                                                                                                                                                                                                                                                                                                                                                                                                                                                                                                                                                                                                                                                                                                                                                                                                                                                                                                                                |
| Share of total tourist                        | 1.9%         | 100%        |                                                                                                                                                                                                                                                                                                                                                                                                                                                                                                                                                                                                                                                                                                                                                                                                                                                                                                                                                                                                                                                                                                                                                                                                                                                                                                                                                                                                                                                                                                                                                                                                                                                                                                                                                                                                                                                                                                                                                                                                                                                                                                                                |
| Expenditure in the Canary Islands per tourist | and trip (€) |             | Flight booking                                                                                                                                                                                                                                                                                                                                                                                                                                                                                                                                                                                                                                                                                                                                                                                                                                                                                                                                                                                                                                                                                                                                                                                                                                                                                                                                                                                                                                                                                                                                                                                                                                                                                                                                                                                                                                                                                                                                                                                                                                                                                                                 |
| Accommodation (*):                            | 69.46        | 44.10       | Tour Operator                                                                                                                                                                                                                                                                                                                                                                                                                                                                                                                                                                                                                                                                                                                                                                                                                                                                                                                                                                                                                                                                                                                                                                                                                                                                                                                                                                                                                                                                                                                                                                                                                                                                                                                                                                                                                                                                                                                                                                                                                                                                                                                  |
| - Accommodation                               | 61.61        | 37.76       | - Tour Operator's we                                                                                                                                                                                                                                                                                                                                                                                                                                                                                                                                                                                                                                                                                                                                                                                                                                                                                                                                                                                                                                                                                                                                                                                                                                                                                                                                                                                                                                                                                                                                                                                                                                                                                                                                                                                                                                                                                                                                                                                                                                                                                                           |
| - Additional accommodation expenses           | 7.85         | 6.33        | Airline                                                                                                                                                                                                                                                                                                                                                                                                                                                                                                                                                                                                                                                                                                                                                                                                                                                                                                                                                                                                                                                                                                                                                                                                                                                                                                                                                                                                                                                                                                                                                                                                                                                                                                                                                                                                                                                                                                                                                                                                                                                                                                                        |
| Transport:                                    | 38.93        | 27.41       | - Airline's website                                                                                                                                                                                                                                                                                                                                                                                                                                                                                                                                                                                                                                                                                                                                                                                                                                                                                                                                                                                                                                                                                                                                                                                                                                                                                                                                                                                                                                                                                                                                                                                                                                                                                                                                                                                                                                                                                                                                                                                                                                                                                                            |
| - Public transport                            | 7.05         | 4.99        | Travel agency (High:                                                                                                                                                                                                                                                                                                                                                                                                                                                                                                                                                                                                                                                                                                                                                                                                                                                                                                                                                                                                                                                                                                                                                                                                                                                                                                                                                                                                                                                                                                                                                                                                                                                                                                                                                                                                                                                                                                                                                                                                                                                                                                           |
| - Taxi                                        | 7.91         | 7.42        | Online Travel Agenc                                                                                                                                                                                                                                                                                                                                                                                                                                                                                                                                                                                                                                                                                                                                                                                                                                                                                                                                                                                                                                                                                                                                                                                                                                                                                                                                                                                                                                                                                                                                                                                                                                                                                                                                                                                                                                                                                                                                                                                                                                                                                                            |
| - Car rental                                  | 23.96        | 14.99       |                                                                                                                                                                                                                                                                                                                                                                                                                                                                                                                                                                                                                                                                                                                                                                                                                                                                                                                                                                                                                                                                                                                                                                                                                                                                                                                                                                                                                                                                                                                                                                                                                                                                                                                                                                                                                                                                                                                                                                                                                                                                                                                                |
| Food and drink:                               | 175.51       | 153.13      |                                                                                                                                                                                                                                                                                                                                                                                                                                                                                                                                                                                                                                                                                                                                                                                                                                                                                                                                                                                                                                                                                                                                                                                                                                                                                                                                                                                                                                                                                                                                                                                                                                                                                                                                                                                                                                                                                                                                                                                                                                                                                                                                |
| - Food purchases at supermarkets              | 78.71        | 68.64       | Where do they                                                                                                                                                                                                                                                                                                                                                                                                                                                                                                                                                                                                                                                                                                                                                                                                                                                                                                                                                                                                                                                                                                                                                                                                                                                                                                                                                                                                                                                                                                                                                                                                                                                                                                                                                                                                                                                                                                                                                                                                                                                                                                                  |
| - Restaurants                                 | 96.80        | 84.49       |                                                                                                                                                                                                                                                                                                                                                                                                                                                                                                                                                                                                                                                                                                                                                                                                                                                                                                                                                                                                                                                                                                                                                                                                                                                                                                                                                                                                                                                                                                                                                                                                                                                                                                                                                                                                                                                                                                                                                                                                                                                                                                                                |
| Souvenirs:                                    | 63.65        | 55.15       |                                                                                                                                                                                                                                                                                                                                                                                                                                                                                                                                                                                                                                                                                                                                                                                                                                                                                                                                                                                                                                                                                                                                                                                                                                                                                                                                                                                                                                                                                                                                                                                                                                                                                                                                                                                                                                                                                                                                                                                                                                                                                                                                |
| Leisure:                                      | 49.67        | 36.28       | 5* Hotel                                                                                                                                                                                                                                                                                                                                                                                                                                                                                                                                                                                                                                                                                                                                                                                                                                                                                                                                                                                                                                                                                                                                                                                                                                                                                                                                                                                                                                                                                                                                                                                                                                                                                                                                                                                                                                                                                                                                                                                                                                                                                                                       |
| - Organized excursions                        | 18.36        | 14.63       | 4* Hotel                                                                                                                                                                                                                                                                                                                                                                                                                                                                                                                                                                                                                                                                                                                                                                                                                                                                                                                                                                                                                                                                                                                                                                                                                                                                                                                                                                                                                                                                                                                                                                                                                                                                                                                                                                                                                                                                                                                                                                                                                                                                                                                       |
| - Leisure, amusement                          | 7.73         | 5.23        | 1-2-3* Hotel                                                                                                                                                                                                                                                                                                                                                                                                                                                                                                                                                                                                                                                                                                                                                                                                                                                                                                                                                                                                                                                                                                                                                                                                                                                                                                                                                                                                                                                                                                                                                                                                                                                                                                                                                                                                                                                                                                                                                                                                                                                                                                                   |
| - Trip to other islands                       | 2.02         | 1.51        | Apartment                                                                                                                                                                                                                                                                                                                                                                                                                                                                                                                                                                                                                                                                                                                                                                                                                                                                                                                                                                                                                                                                                                                                                                                                                                                                                                                                                                                                                                                                                                                                                                                                                                                                                                                                                                                                                                                                                                                                                                                                                                                                                                                      |
| - Sporting activities                         | 12.58        | 5.38        | Property (privately-o                                                                                                                                                                                                                                                                                                                                                                                                                                                                                                                                                                                                                                                                                                                                                                                                                                                                                                                                                                                                                                                                                                                                                                                                                                                                                                                                                                                                                                                                                                                                                                                                                                                                                                                                                                                                                                                                                                                                                                                                                                                                                                          |
|                                               |              |             | The second secon |