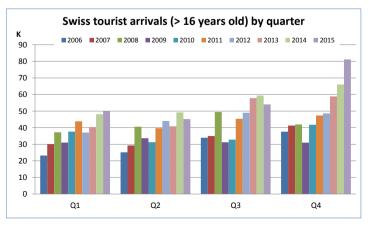

#### How many they are and how much do they spend?

| How do they book? |
|-------------------|
|-------------------|

|                                               | Switzerland  | All markets | Accommodation boo                                                                                                                                                                                                                                                                                                                                                                                                                                                                                                                                                                                                                                                                                                                                                                                                                                                                                                                                                                                                                                                                                                                                                                                                                                                                                                                                                                                                                                                                                                                                                                                                                                                                                                                                                                                                                                                                                                                                                                                                                                                                                                              |
|-----------------------------------------------|--------------|-------------|--------------------------------------------------------------------------------------------------------------------------------------------------------------------------------------------------------------------------------------------------------------------------------------------------------------------------------------------------------------------------------------------------------------------------------------------------------------------------------------------------------------------------------------------------------------------------------------------------------------------------------------------------------------------------------------------------------------------------------------------------------------------------------------------------------------------------------------------------------------------------------------------------------------------------------------------------------------------------------------------------------------------------------------------------------------------------------------------------------------------------------------------------------------------------------------------------------------------------------------------------------------------------------------------------------------------------------------------------------------------------------------------------------------------------------------------------------------------------------------------------------------------------------------------------------------------------------------------------------------------------------------------------------------------------------------------------------------------------------------------------------------------------------------------------------------------------------------------------------------------------------------------------------------------------------------------------------------------------------------------------------------------------------------------------------------------------------------------------------------------------------|
| Tourist arrivals (> 16 years old)             | 230,215      | 12,310,044  | Tour Operator                                                                                                                                                                                                                                                                                                                                                                                                                                                                                                                                                                                                                                                                                                                                                                                                                                                                                                                                                                                                                                                                                                                                                                                                                                                                                                                                                                                                                                                                                                                                                                                                                                                                                                                                                                                                                                                                                                                                                                                                                                                                                                                  |
| Average daily expenditure (€)                 | 174.68       | 133.60      | - Tour Operator's we                                                                                                                                                                                                                                                                                                                                                                                                                                                                                                                                                                                                                                                                                                                                                                                                                                                                                                                                                                                                                                                                                                                                                                                                                                                                                                                                                                                                                                                                                                                                                                                                                                                                                                                                                                                                                                                                                                                                                                                                                                                                                                           |
| . in their place of residence                 | 127.65       | 95.33       | Accommodation                                                                                                                                                                                                                                                                                                                                                                                                                                                                                                                                                                                                                                                                                                                                                                                                                                                                                                                                                                                                                                                                                                                                                                                                                                                                                                                                                                                                                                                                                                                                                                                                                                                                                                                                                                                                                                                                                                                                                                                                                                                                                                                  |
| . in the Canary Islands                       | 47.03        | 38.27       | - Accommodation's                                                                                                                                                                                                                                                                                                                                                                                                                                                                                                                                                                                                                                                                                                                                                                                                                                                                                                                                                                                                                                                                                                                                                                                                                                                                                                                                                                                                                                                                                                                                                                                                                                                                                                                                                                                                                                                                                                                                                                                                                                                                                                              |
| Average lenght of stay                        | 9.62         | 9.46        | Travel agency (High:                                                                                                                                                                                                                                                                                                                                                                                                                                                                                                                                                                                                                                                                                                                                                                                                                                                                                                                                                                                                                                                                                                                                                                                                                                                                                                                                                                                                                                                                                                                                                                                                                                                                                                                                                                                                                                                                                                                                                                                                                                                                                                           |
| Turnover per tourist (€)                      | 1,502        | 1,125       | Online Travel Agence                                                                                                                                                                                                                                                                                                                                                                                                                                                                                                                                                                                                                                                                                                                                                                                                                                                                                                                                                                                                                                                                                                                                                                                                                                                                                                                                                                                                                                                                                                                                                                                                                                                                                                                                                                                                                                                                                                                                                                                                                                                                                                           |
| Total turnover (> 16 years old) (€m)          | 346          | 13,854      | No need to book acc                                                                                                                                                                                                                                                                                                                                                                                                                                                                                                                                                                                                                                                                                                                                                                                                                                                                                                                                                                                                                                                                                                                                                                                                                                                                                                                                                                                                                                                                                                                                                                                                                                                                                                                                                                                                                                                                                                                                                                                                                                                                                                            |
| Share of total turnover                       | 2.5%         | 100%        |                                                                                                                                                                                                                                                                                                                                                                                                                                                                                                                                                                                                                                                                                                                                                                                                                                                                                                                                                                                                                                                                                                                                                                                                                                                                                                                                                                                                                                                                                                                                                                                                                                                                                                                                                                                                                                                                                                                                                                                                                                                                                                                                |
| Share of total tourist                        | 1.9%         | 100%        |                                                                                                                                                                                                                                                                                                                                                                                                                                                                                                                                                                                                                                                                                                                                                                                                                                                                                                                                                                                                                                                                                                                                                                                                                                                                                                                                                                                                                                                                                                                                                                                                                                                                                                                                                                                                                                                                                                                                                                                                                                                                                                                                |
| Expenditure in the Canary Islands per tourist | and trip (€) |             | Flight booking                                                                                                                                                                                                                                                                                                                                                                                                                                                                                                                                                                                                                                                                                                                                                                                                                                                                                                                                                                                                                                                                                                                                                                                                                                                                                                                                                                                                                                                                                                                                                                                                                                                                                                                                                                                                                                                                                                                                                                                                                                                                                                                 |
| Accommodation (*):                            | 69.46        | 44.10       | Tour Operator                                                                                                                                                                                                                                                                                                                                                                                                                                                                                                                                                                                                                                                                                                                                                                                                                                                                                                                                                                                                                                                                                                                                                                                                                                                                                                                                                                                                                                                                                                                                                                                                                                                                                                                                                                                                                                                                                                                                                                                                                                                                                                                  |
| - Accommodation                               | 61.61        | 37.76       | - Tour Operator's we                                                                                                                                                                                                                                                                                                                                                                                                                                                                                                                                                                                                                                                                                                                                                                                                                                                                                                                                                                                                                                                                                                                                                                                                                                                                                                                                                                                                                                                                                                                                                                                                                                                                                                                                                                                                                                                                                                                                                                                                                                                                                                           |
| - Additional accommodation expenses           | 7.85         | 6.33        | Airline                                                                                                                                                                                                                                                                                                                                                                                                                                                                                                                                                                                                                                                                                                                                                                                                                                                                                                                                                                                                                                                                                                                                                                                                                                                                                                                                                                                                                                                                                                                                                                                                                                                                                                                                                                                                                                                                                                                                                                                                                                                                                                                        |
| Transport:                                    | 38.93        | 27.41       | - Airline's website                                                                                                                                                                                                                                                                                                                                                                                                                                                                                                                                                                                                                                                                                                                                                                                                                                                                                                                                                                                                                                                                                                                                                                                                                                                                                                                                                                                                                                                                                                                                                                                                                                                                                                                                                                                                                                                                                                                                                                                                                                                                                                            |
| - Public transport                            | 7.05         | 4.99        | Travel agency (High:                                                                                                                                                                                                                                                                                                                                                                                                                                                                                                                                                                                                                                                                                                                                                                                                                                                                                                                                                                                                                                                                                                                                                                                                                                                                                                                                                                                                                                                                                                                                                                                                                                                                                                                                                                                                                                                                                                                                                                                                                                                                                                           |
| - Taxi                                        | 7.91         | 7.42        | Online Travel Agenc                                                                                                                                                                                                                                                                                                                                                                                                                                                                                                                                                                                                                                                                                                                                                                                                                                                                                                                                                                                                                                                                                                                                                                                                                                                                                                                                                                                                                                                                                                                                                                                                                                                                                                                                                                                                                                                                                                                                                                                                                                                                                                            |
| - Car rental                                  | 23.96        | 14.99       |                                                                                                                                                                                                                                                                                                                                                                                                                                                                                                                                                                                                                                                                                                                                                                                                                                                                                                                                                                                                                                                                                                                                                                                                                                                                                                                                                                                                                                                                                                                                                                                                                                                                                                                                                                                                                                                                                                                                                                                                                                                                                                                                |
| Food and drink:                               | 175.51       | 153.13      |                                                                                                                                                                                                                                                                                                                                                                                                                                                                                                                                                                                                                                                                                                                                                                                                                                                                                                                                                                                                                                                                                                                                                                                                                                                                                                                                                                                                                                                                                                                                                                                                                                                                                                                                                                                                                                                                                                                                                                                                                                                                                                                                |
| - Food purchases at supermarkets              | 78.71        | 68.64       | Where do they                                                                                                                                                                                                                                                                                                                                                                                                                                                                                                                                                                                                                                                                                                                                                                                                                                                                                                                                                                                                                                                                                                                                                                                                                                                                                                                                                                                                                                                                                                                                                                                                                                                                                                                                                                                                                                                                                                                                                                                                                                                                                                                  |
| - Restaurants                                 | 96.80        | 84.49       |                                                                                                                                                                                                                                                                                                                                                                                                                                                                                                                                                                                                                                                                                                                                                                                                                                                                                                                                                                                                                                                                                                                                                                                                                                                                                                                                                                                                                                                                                                                                                                                                                                                                                                                                                                                                                                                                                                                                                                                                                                                                                                                                |
| Souvenirs:                                    | 63.65        | 55.15       |                                                                                                                                                                                                                                                                                                                                                                                                                                                                                                                                                                                                                                                                                                                                                                                                                                                                                                                                                                                                                                                                                                                                                                                                                                                                                                                                                                                                                                                                                                                                                                                                                                                                                                                                                                                                                                                                                                                                                                                                                                                                                                                                |
| Leisure:                                      | 49.67        | 36.28       | 5* Hotel                                                                                                                                                                                                                                                                                                                                                                                                                                                                                                                                                                                                                                                                                                                                                                                                                                                                                                                                                                                                                                                                                                                                                                                                                                                                                                                                                                                                                                                                                                                                                                                                                                                                                                                                                                                                                                                                                                                                                                                                                                                                                                                       |
| - Organized excursions                        | 18.36        | 14.63       | 4* Hotel                                                                                                                                                                                                                                                                                                                                                                                                                                                                                                                                                                                                                                                                                                                                                                                                                                                                                                                                                                                                                                                                                                                                                                                                                                                                                                                                                                                                                                                                                                                                                                                                                                                                                                                                                                                                                                                                                                                                                                                                                                                                                                                       |
| - Leisure, amusement                          | 7.73         | 5.23        | 1-2-3* Hotel                                                                                                                                                                                                                                                                                                                                                                                                                                                                                                                                                                                                                                                                                                                                                                                                                                                                                                                                                                                                                                                                                                                                                                                                                                                                                                                                                                                                                                                                                                                                                                                                                                                                                                                                                                                                                                                                                                                                                                                                                                                                                                                   |
| - Trip to other islands                       | 2.02         | 1.51        | Apartment                                                                                                                                                                                                                                                                                                                                                                                                                                                                                                                                                                                                                                                                                                                                                                                                                                                                                                                                                                                                                                                                                                                                                                                                                                                                                                                                                                                                                                                                                                                                                                                                                                                                                                                                                                                                                                                                                                                                                                                                                                                                                                                      |
| - Sporting activities                         | 12.58        | 5.38        | Property (privately-o                                                                                                                                                                                                                                                                                                                                                                                                                                                                                                                                                                                                                                                                                                                                                                                                                                                                                                                                                                                                                                                                                                                                                                                                                                                                                                                                                                                                                                                                                                                                                                                                                                                                                                                                                                                                                                                                                                                                                                                                                                                                                                          |
|                                               |              |             | The second secon |