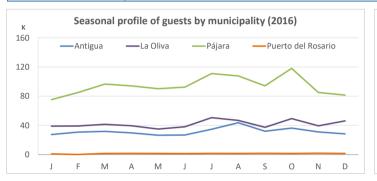

o       | Others | Fuerteventura | Hotel | Apartment |
| International       | 17.5%   | 22.8%    | 56.4%  | 0.1%                   | 3.1%   | 100%          | 80.0% | 20.0%     |
| - United Kingdom    | 38.0%   | 38.4%    | 23.1%  | 0.1%                   | 0.5%   | 100%          | 76.0% | 24.0%     |
| - Germany           | 5.2%    | 12.0%    | 80.5%  | 0.0%                   | 2.2%   | 100%          | 83.3% | 16.7%     |
| Spanish Mainland    | 22.4%   | 38.1%    | 37.0%  | 1.4%                   | 1.1%   | 100%          | 68.9% | 31.1%     |
| Canary Islands      | 22.7%   | 27.0%    | 36.5%  | 10.6%                  | 3.2%   | 100%          | 62.1% | 37.9%     |
| Total               | 18.1%   | 24.0%    | 54.0%  | 0.8%                   | 3.0%   | 100%          | 78.3% | 21.7%     |







#### **Other indicators**

|                              |           | Municipality (%) |            |                  |           | Accommoda     | tion type (%) |           |
|------------------------------|-----------|------------------|------------|------------------|-----------|---------------|---------------|-----------|
|                              | Antigua   | La Oliva         | Pájara     | Pto. del Rosario | Others    | Fuerteventura | Hotel         | Apartment |
| Bednights                    |           |                  |            |                  |           |               |               |           |
| International                | 2,587,813 | 3,734,623        | 9,544,127  | 4,043            | 435,168   | 16,305,774    | 12,709,110    | 3,596,664 |
| - Uni