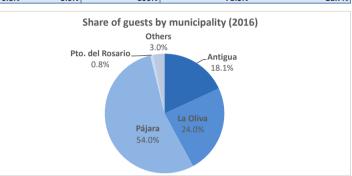

|                     |         |          |        | Accommodation type (%) |        |               |       |           |
|---------------------|---------|----------|--------|------------------------|--------|---------------|-------|-----------|
| Place of residence: | Antigua | La Oliva | Pájara | Pto. del Rosario       | Others | Fuerteventura | Hotel | Apartment |
| International       | 17.5%   | 22.8%    | 56.4%  | 0.1%                   | 3.1%   | 100%          | 80.0% | 20.0%     |
| - United Kingdom    | 38.0%   | 38.4%    | 23.1%  | 0.1%                   | 0.5%   | 100%          | 76.0% | 24.0%     |
| - Germany           | 5.2%    | 12.0%    | 80.5%  | 0.0%                   | 2.2%   | 100%          | 83.3% | 16.7%     |
| Spanish Mainland    | 22.4%   | 38.1%    | 37.0%  | 1.4%                   | 1.1%   | 100%          | 68.9% | 31.1%     |
| Canary Islands      | 22.7%   | 27.0%    | 36.5%  | 10.6%                  | 3.2%   | 100%          | 62.1% | 37.9%     |
| Total               | 18.1%   | 24.0%    | 54.0%  | 0.8%                   | 3.0%   | 100%          | 78.3% | 21.7%     |