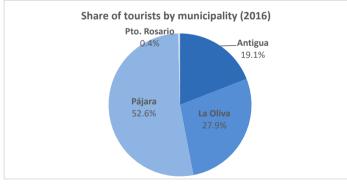

#### How much do they spend?

|                                      | Antigua | La Oliva | Pájara  | Pto. Rosario | Fuerteventura |
|--------------------------------------|---------|----------|---------|--------------|---------------|
| Tourist arrivals (> 16 years old)    | 358,893 | 524,672  | 987,776 | 8,202        | 1,914,137     |
| Average daily expenditure (€)        | 118.28  | 127.05   | 135.41  | 84.87        | 129.53        |
| . in their place of residence        | 86.25   | 93.80    | 112.62  | 47.37        | 101.96        |
| . in the Canary Islands              | 32.03   | 33.25    | 22.79   | 37.50        | 27.57         |
| Average lenght of stay               | 8.85    | 9.87     | 9.76    | 12.30        | 9.62          |
| Turnover per tourist (€)             | 974     | 1,109    | 1,244   | 903          | 1,152         |
| Total turnover (> 16 years old) (€m) | 349     | 582      | 1,228   | 7.4          | 2,204         |
| Share of total turnover              | 15.9%   | 26.4%    | 55.7%   | 0.3%         | 100%          |
| Share of total tourists              | 18.7%   | 27.4%    | 51.6%   | 0.4%         | 100%          |