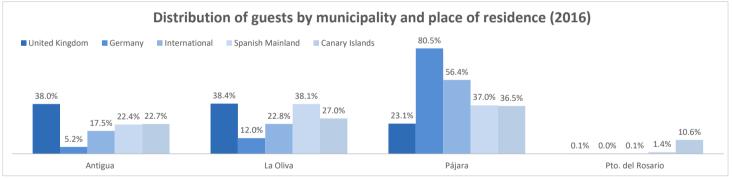

|                     |         |          |        | Accommodation type (%) |        |               |       |           |
|---------------------|---------|----------|--------|------------------------|--------|---------------|-------|-----------|
| Place of residence: | Antigua | La Oliva | Pájara | Pto. del Rosario       | Others | Fuerteventura | Hotel | Apartment |
| International       | 17.5%   | 22.8%    | 56.4%  | 0.1%                   | 3.1%   | 100%          | 80.0% | 20.0%     |
| - United Kingdom    | 38.0%   | 38.4%    | 23.1%  | 0.1%                   | 0.5%   | 100%          | 76.0% | 24.0%     |
| - Germany           | 5.2%    | 12.0%    | 80.5%  | 0.0%                   | 2.2%   | 100%          | 83.3% | 16.7%     |
| Spanish Mainland    | 22.4%   | 38.1%    | 37.0%  | 1.4%                   | 1.1%   | 100%          | 68.9% | 31.1%     |
| Canary Islands      | 22.7%   | 27.0%    | 36.5%  | 10.6%                  | 3.2%   | 100%          | 62.1% | 37.9%     |
| Total               | 18.1%   | 24.0%    | 54.0%  | 0.8%                   | 3.0%   | 100%          | 78.3% | 21.7%     |