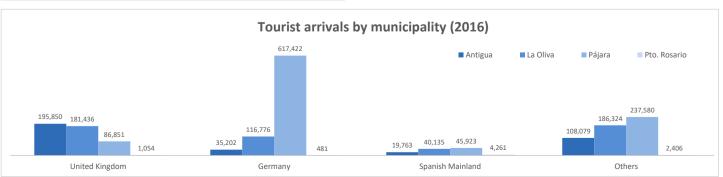

#### Where are they from?

#### Antigua La Oliva Pájara Pto. Rosario Fuerteventura Tourists (> 16 years old) United Kingdom 195,850 181,436 86,851 1,054 466,847 Germany 35,202 116,776 617,422 481 784,710 Spanish Mainland 19,763 40,135 45,923 4,261 111,931 108,079 186,324 237,580 2,406 550,649 Others Share by place of residence (%) 42.0% 38.9% 18.6% 0.2% 100% United Kingdom Germany 4.5% 14.9% 78.7% 100% 17.7% 35.9% 41.0% 3.8% Spanish Mainland 100% 19.6% 33.8% 43.1% 0.4% 100% Others