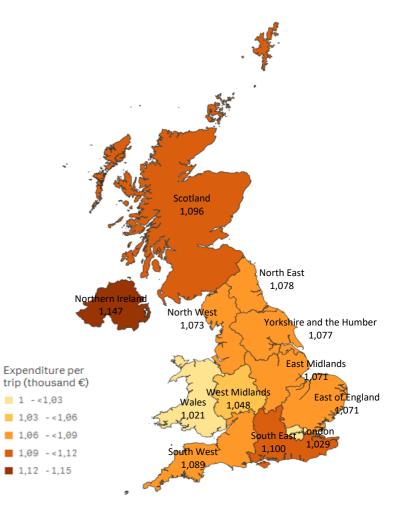

### LANZAROTE: expenditure per tourist and trip by source region (NUTS1)

| Code | Region (NUTS1)           | Main cities            |
|------|--------------------------|------------------------|
| UKC  | North-East               | Teesside y Newcastle   |
| UKD  | North-West               | Manchester y Liverpool |
| UKE  | Yorkshire and The Humber | Leeds y Sheffield      |
| UKF  | East Midlands            | Nottingham             |
| UKG  | West Midlands            | Birmingham             |
| υкн  | East of England          | Cambridge              |
| UKI  | London                   | London                 |
| UKJ  | South-East               | Oxford                 |
| UKK  | South-West               | Bristol y Bath         |
| UKL  | Wales                    | Cardiff                |
| UKM  | Scotland                 | Glasgow y Edinburgh    |
| UKN  | Northern Ireland         | Belfast                |
|      |                          |                        |