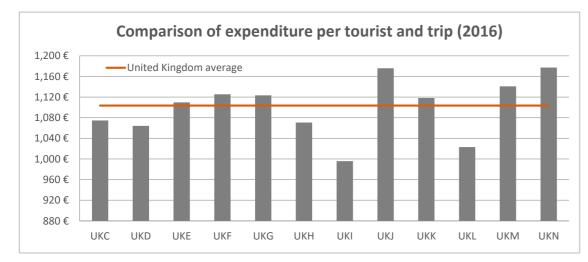

#### FUERTEVENTURA: expenditure per tourist and trip by source region (NUTS1)

| Code | Region (NUTS1)           | Main cities            |
|------|--------------------------|------------------------|
| UKC  | North-East               | Teesside y Newcastle   |
| UKD  | North-West               | Manchester y Liverpool |
| UKE  | Yorkshire and The Humber | Leeds y Sheffield      |
| UKF  | East Midlands            | Nottingham             |
| UKG  | West Midlands            | Birmingham             |
| UKH  | East of England          | Cambridge              |
| UKI  | London                   | London                 |
| UKJ  | South-East               | Oxford                 |
| UKK  | South-West               | Bristol y Bath         |
| UKL  | Wales                    | Cardiff                |
| UKM  | Scotland                 | Glasgow y Edinburgh    |
| UKN  | Northern Ireland         | Belfast                |
|      |                          |                        |