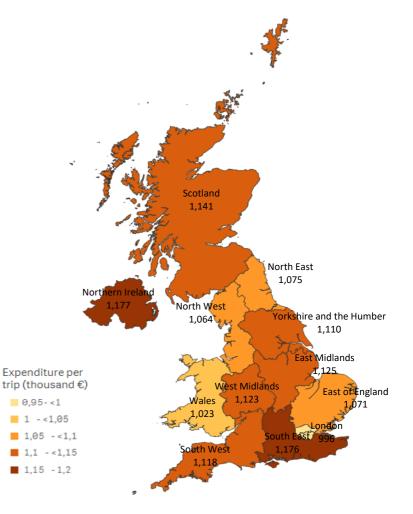

#### **GRAN CANARIA: expenditure per tourist and trip by source region (NUTS1)**

| Code | Region (NUTS1)           | Main cities            |
|------|--------------------------|------------------------|
| UKC  | North-East               | Teesside y Newcastle   |
| UKD  | North-West               | Manchester y Liverpool |
| UKE  | Yorkshire and The Humber | Leeds y Sheffield      |
| UKF  | East Midlands            | Nottingham             |
| UKG  | West Midlands            | Birmingham             |
| UKH  | East of England          | Cambridge              |
| UKI  | London                   | London                 |
| UKJ  | South-East               | Oxford                 |
| UKK  | South-West               | Bristol y Bath         |
| UKL  | Wales                    | Cardiff                |
| UKM  | Scotland                 | Glasgow y Edinburgh    |
| UKN  | Northern Ireland         | Belfast                |
|      |                          |                        |