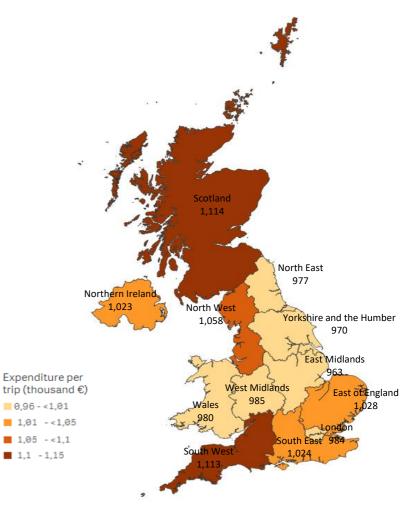

#### **CANARY ISLANDS:** expenditure per tourist and trip by source region (NUTS1)

| Code | Region (NUTS1)           | Main cities            |
|------|--------------------------|------------------------|
| UKC  | North-East               | Teesside y Newcastle   |
| UKD  | North-West               | Manchester y Liverpool |
| UKE  | Yorkshire and The Humber | Leeds y Sheffield      |
| UKF  | East Midlands            | Nottingham             |
| UKG  | West Midlands            | Birmingham             |
| UKH  | East of England          | Cambridge              |
| UKI  | London                   | London                 |
| UKJ  | South-East               | Oxford                 |
| UKK  | South-West               | Bristol y Bath         |
| UKL  | Wales                    | Cardiff                |
| UKM  | Scotland                 | Glasgow y Edinburgh    |
| UKN  | Northern Ireland         | Belfast                |
|      |                          |                        |