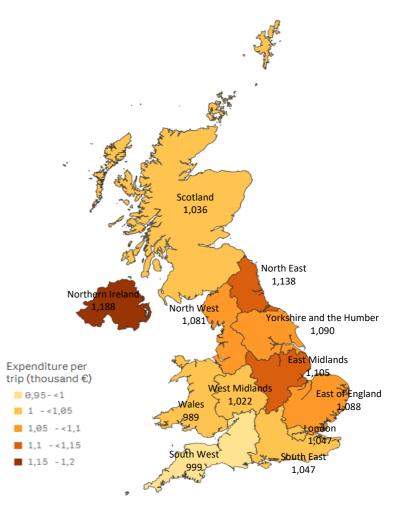

#### **CANARY ISLANDS:** expenditure per tourist and trip by source region (NUTS1)

| Code | Region (NUTS1)           | Main cities            |
|------|--------------------------|------------------------|
| UKC  | North-East               | Teesside y Newcastle   |
| UKD  | North-West               | Manchester y Liverpool |
| UKE  | Yorkshire and The Humber | Leeds y Sheffield      |
| UKF  | East Midlands            | Nottingham             |
| UKG  | West Midlands            | Birmingham             |
| UKH  | East of England          | Cambridge              |
| UKI  | London                   | London                 |
| UKJ  | South-East               | Oxford                 |
| UKK  | South-West               | Bristol y Bath         |
| UKL  | Wales                    | Cardiff                |
| UKM  | Scotland                 | Glasgow y Edinburgh    |
| UKN  | Northern Ireland         | Belfast                |
|      |                          |                        |