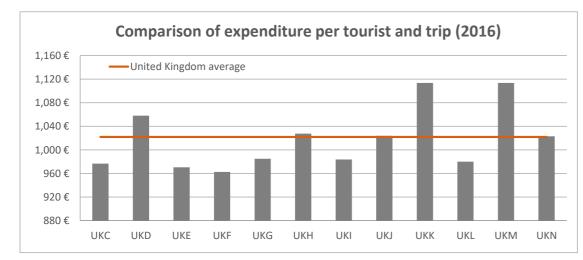

#### **CANARY ISLANDS:** expenditure per tourist and trip by source region (NUTS1)

| Code | Region (NUTS1)           | Main cities            |
|------|--------------------------|------------------------|
| UKC  | North-East               | Teesside y Newcastle   |
| UKD  | North-West               | Manchester y Liverpool |
| UKE  | Yorkshire and The Humber | Leeds y Sheffield      |
| UKF  | East Midlands            | Nottingham             |
| UKG  | West Midlands            | Birmingham             |
| UKH  | East of England          | Cambridge              |
| UKI  | London                   | London                 |
| UKJ  | South-East               | Oxford                 |
| UKK  | South-West               | Bristol y Bath         |
| UKL  | Wales                    | Cardiff                |
| UKM  | Scotland                 | Glasgow y Edinburgh    |
| UKN  | Northern Ireland         | Belfast                |
|      |                          |                        |