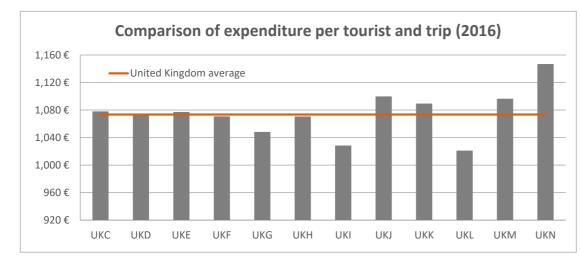

#### **CANARY ISLANDS:** expenditure per tourist and trip by source region (NUTS1)

| Code | Region (NUTS1)           | Main cities            |
|------|--------------------------|------------------------|
| UKC  | North-East               | Teesside y Newcastle   |
| UKD  | North-West               | Manchester y Liverpool |
| UKE  | Yorkshire and The Humber | Leeds y Sheffield      |
| UKF  | East Midlands            | Nottingham             |
| UKG  | West Midlands            | Birmingham             |
| UKH  | East of England          | Cambridge              |
| UKI  | London                   | London                 |
| UKJ  | South-East               | Oxford                 |
| UKK  | South-West               | Bristol y Bath         |
| UKL  | Wales                    | Cardiff                |
| UKM  | Scotland                 | Glasgow y Edinburgh    |
| UKN  | Northern Ireland         | Belfast                |
|      |                          |                        |