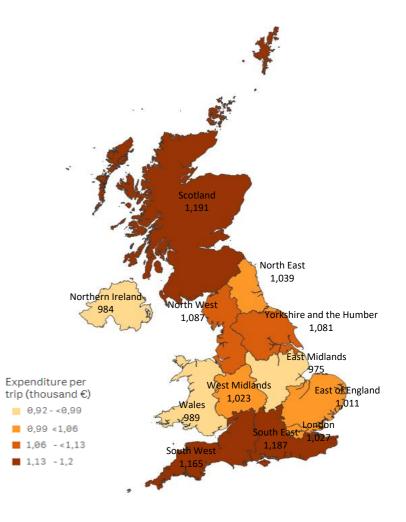

### **TENERIFE: expenditure per tourist and trip by source region (NUTS1)**

| Code                                               | Region (NUTS1)           | Main cities            |
|----------------------------------------------------|--------------------------|------------------------|
| UKC                                                | North-East               | Teesside y Newcastle   |
| UKD                                                | North-West               | Manchester y Liverpool |
| UKE                                                | Yorkshire and The Humber | Leeds y Sheffield      |
| UKF                                                | East Midlands            | Nottingham             |
| UKG                                                | West Midlands            | Birmingham             |
| UKH                                                | East of England          | Cambridge              |
| UKI                                                | London                   | London                 |
| UKJ                                                | South-East               | Oxford                 |
| UKK                                                | South-West               | Bristol y Bath         |
| UKL                                                | Wales                    | Cardiff                |
| UKM                                                | Scotland                 | Glasgow y Edinburgh    |
| UKN                                                | Northern Ireland         | Belfast                |
| Courses (CTAC (Francesta askes al Casta Turística) |                          |                        |