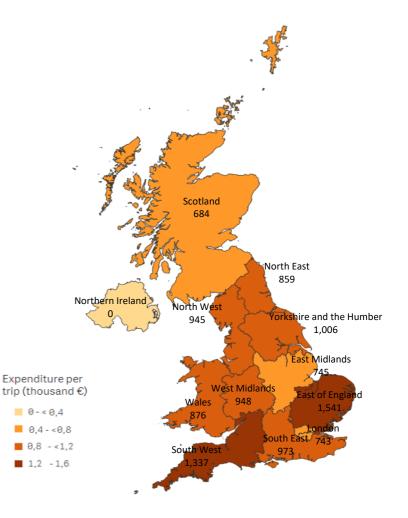

### LA PALMA: expenditure per tourist and trip by source region (NUTS1)

| Code | Region (NUTS1)           | Main cities            |
|------|--------------------------|------------------------|
| UKC  | North-East               | Teesside y Newcastle   |
| UKD  | North-West               | Manchester y Liverpool |
| UKE  | Yorkshire and The Humber | Leeds y Sheffield      |
| UKF  | East Midlands            | Nottingham             |
| UKG  | West Midlands            | Birmingham             |
| UKH  | East of England          | Cambridge              |
| UKI  | London                   | London                 |
| UKJ  | South-East               | Oxford                 |
| UKK  | South-West               | Bristol y Bath         |
| UKL  | Wales                    | Cardiff                |
| UKM  | Scotland                 | Glasgow y Edinburgh    |
| UKN  | Northern Ireland         | Belfast                |
|      |                          |                        |