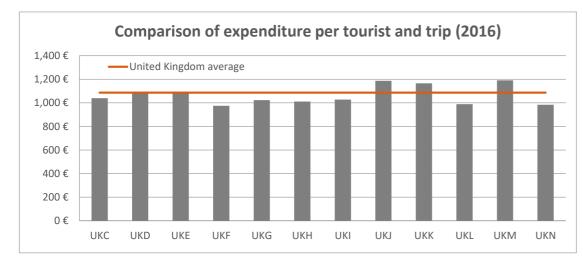

### **TENERIFE: expenditure per tourist and trip by source region (NUTS1)**

| Code                                               | Region (NUTS1)           | Main cities            |
|----------------------------------------------------|--------------------------|------------------------|
| UKC                                                | North-East               | Teesside y Newcastle   |
| UKD                                                | North-West               | Manchester y Liverpool |
| UKE                                                | Yorkshire and The Humber | Leeds y Sheffield      |
| UKF                                                | East Midlands            | Nottingham             |
| UKG                                                | West Midlands            | Birmingham             |
| UKH                                                | East of England          | Cambridge              |
| UKI                                                | London                   | London                 |
| UKJ                                                | South-East               | Oxford                 |
| UKK                                                | South-West               | Bristol y Bath         |
| UKL                                                | Wales                    | Cardiff                |
| UKM                                                | Scotland                 | Glasgow y Edinburgh    |
| UKN                                                | Northern Ireland         | Belfast                |
| Courses (CTAC (Francesta askes al Casta Turística) |                          |                        |