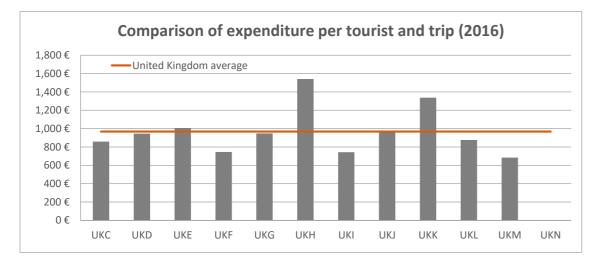

### LA PALMA: expenditure per tourist and trip by source region (NUTS1)

| Code | Region (NUTS1)           | Main cities            |
|------|--------------------------|------------------------|
| UKC  | North-East               | Teesside y Newcastle   |
| UKD  | North-West               | Manchester y Liverpool |
| UKE  | Yorkshire and The Humber | Leeds y Sheffield      |
| UKF  | East Midlands            | Nottingham             |
| UKG  | West Midlands            | Birmingham             |
| UKH  | East of England          | Cambridge              |
| UKI  | London                   | London                 |
| UKJ  | South-East               | Oxford                 |
| UKK  | South-West               | Bristol y Bath         |
| UKL  | Wales                    | Cardiff                |
| UKM  | Scotland                 | Glasgow y Edinburgh    |
| UKN  | Northern Ireland         | Belfast                |
|      |                          |                        |