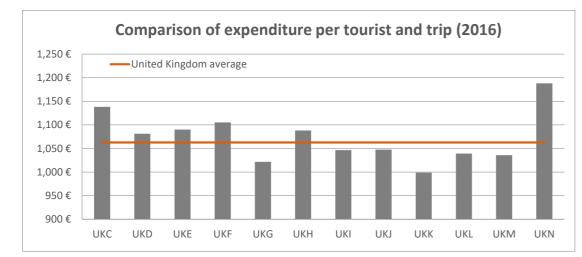

#### **CANARY ISLANDS:** expenditure per tourist and trip by source region (NUTS1)

| Code | Region (NUTS1)           | Main cities            |
|------|--------------------------|------------------------|
| UKC  | North-East               | Teesside y Newcastle   |
| UKD  | North-West               | Manchester y Liverpool |
| UKE  | Yorkshire and The Humber | Leeds y Sheffield      |
| UKF  | East Midlands            | Nottingham             |
| UKG  | West Midlands            | Birmingham             |
| UKH  | East of England          | Cambridge              |
| UKI  | London                   | London                 |
| UKJ  | South-East               | Oxford                 |
| UKK  | South-West               | Bristol y Bath         |
| UKL  | Wales                    | Cardiff                |
| UKM  | Scotland                 | Glasgow y Edinburgh    |
| UKN  | Northern Ireland         | Belfast                |
|      |                          |                        |