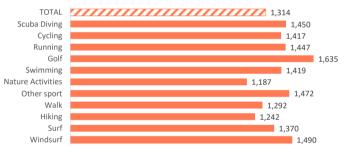

### **EXPENDITURE PER TOURIST (€)**

Canary Islands

LATITUDE OF LIFE

|                                          | TOTAL Scu | ba Diving | Cycling | Running | Golf  | Swimming | <b>Nature Activities</b> | Other sport | Walk | Hiking | Surf  | Windsurf |
|------------------------------------------|-----------|-----------|---------|---------|-------|----------|--------------------------|-------------|------|--------|-------|----------|
| Expenditure per tourist and trip (€) (*) |           |           |         |         |       |          |                          |             |      |        |       |          |
| Accommodation:                           | 810       | 833       | 859     | 888     | 1,006 | 866      | 663                      | 900         | 780  | 695    | 796   | 884      |
| - Accommodation                          | 665       | 635       | 687     | 738     | 798   | 695      | 524                      | 746         | 640  | 560    | 587   | 686      |
| - Additional accommodation expenses      | 145       | 199       | 172     | 150     | 208   | 171      | 139                      | 154         | 140  | 135    | 209   | 198      |
| Transport:                               | 711       | 755       | 725     | 758     | 779   | 731      | 676                      | 826         | 687  | 696    | 787   | 771      |
| - National/International Transport       | 377       | 388       | 395     | 425     | 433   | 393      | 329                      | 415         | 364  | 346    | 382   | 423      |
| - Flights between islands                | 79        | 97        | 77      | 86      | 71    | 80       | 68                       | 80          | 75   | 77     | 83    | 58       |
| - Taxi                                   | 90        | 92        | 84      | 87      | 80    | 87       | 88                       | 86          | 87   | 94     | 70    | 89       |
| - Car rental                             | 134       | 148       | 145     | 131     | 149   | 139      | 145                      | 166         | 132  | 143    | 185   | 160      |
| - Public transport                       | 32        | 29        | 24      | 30      | 46    | 31       | 46                       | 80          | 29   | 36     | 68    | 42       |
| Food and drink:                          | 297       | 310       | 304     | 308     | 407   | 314      | 265                      | 328         | 289  | 284    | 345   | 335      |
| - Food purchases at supermarkets         | 104       | 118       | 115     | 107     | 128   | 111      | 107                      | 131         | 99   | 106    | 166   | 143      |
| - Restaurants                            | 193       | 193       | 190     | 200     | 279   | 203      | 158                      | 197         | 190  | 177    | 179   | 191      |
| Leisure:                                 | 530       | 687       | 609     | 484     | 675   | 546      | 448                      | 584         | 503  | 487    | 570   | 653      |
| - Organized excursions                   | 94        | 117       | 109     | 98      | 109   | 101      | 82                       | 96          | 90   | 82     | 94    | 94       |
| - Sport activities                       | 100       | 158       | 110     | 91      | 148   | 90       | 100                      | 109         | 87   | 98     | 126   | 160      |
| - Cultural activities                    | 55        | 67        | 51      | 48      | 70    | 61       | 39                       | 57          | 53   | 49     | 50    | 90       |
| - Museums                                | 35        | 39        | 40      | 40      | 30    | 35       | 32                       | 34          | 34   | 30     | 36    | 34       |
| - Theme Parks                            | 70        | 80        | 70      | 69      | 75    | 81       | 63                       | 100         | 68   | 64     | 84    | 80       |
| - Discos and pubs                        | 99        | 122       | 99      | 72      | 162   | 107      | 64                       | 93          | 96   | 77     | 77    | 119      |
| - Wellness                               | 78        | 103       | 130     | 66      | 82    | 71       | 66                       | 96          | 74   | 86     | 104   | 76       |
| Purchases of goods:                      | 666       | 403       | 265     | 622     | 291   | 853      | 406                      | 541         | 666  | 935    | 1,309 | 436      |
| - Souvenirs                              | 85        | 77        | 76      | 95      | 100   | 85       | 67                       | 89          | 80   | 73     | 80    | 76       |
| - Real estate                            | 360       | 38        | 92      | 107     | 31    | 701      | 149                      | 327         | 328  | 648    | 986   | 3        |
| - Other purchases                        | 221       | 288       | 97      | 420     | 160   | 67       | 190                      | 125         | 258  | 214    | 243   | 357      |
| Others:                                  | 124       | 163       | 167     | 117     | 111   | 137      | 129                      | 160         | 119  | 126    | 140   | 173      |
| - Medical expenses                       | 42        | 58        | 60      | 27      | 46    | 51       | 26                       | 38          | 37   | 37     | 40    | 36       |
| - Other expenses                         | 81        | 105       | 108     | 90      | 65    | 86       | 104                      | 123         | 81   | 89     | 101   | 137      |