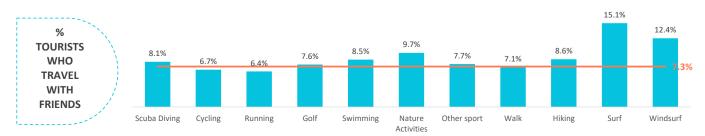

## Who do they come with?

|                                                        | TOTAL S | cuba Diving | Cycling | Running | Golf  | Swimming | Nature Activities | Other sport | Walk  | Hiking | Surf  | Windsurf |
|--------------------------------------------------------|---------|-------------|---------|---------|-------|----------|-------------------|-------------|-------|--------|-------|----------|
| Unaccompanied                                          | 10.0%   | 10.9%       | 13.4%   | 12.4%   | 8.4%  | 9.1%     | 11.0%             | 13.0%       | 9.2%  | 11.4%  | 21.5% | 14.5%    |
| Only with partner                                      | 46.1%   | 37.5%       | 43.4%   | 35.2%   | 41.0% | 42.1%    | 44.3%             | 36.4%       | 47.7% | 48.7%  | 26.2% | 30.2%    |
| Only with children (< 13 years old)                    | 4.9%    | 5.5%        | 3.3%    | 5.1%    | 5.8%  | 5.7%     | 4.1%              | 5.8%        | 4.3%  | 3.2%   | 5.4%  | 6.6%     |
| Partner + children (< 13 years old)                    | 7.3%    | 6.3%        | 6.3%    | 9.4%    | 5.9%  | 7.5%     | 7.0%              | 6.3%        | 7.4%  | 5.9%   | 6.0%  | 6.7%     |
| Other relatives                                        | 9.9%    | 12.2%       | 9.0%    | 12.6%   | 13.4% | 12.1%    | 10.2%             | 12.3%       | 10.1% | 8.6%   | 9.6%  | 11.3%    |
| Friends                                                | 7.3%    | 8.1%        | 6.7%    | 6.4%    | 7.6%  | 8.5%     | 9.7%              | 7.7%        | 7.1%  | 8.6%   | 15.1% | 12.4%    |
| Work colleagues                                        | 0.6%    | 0.6%        | 0.2%    | 0.3%    | 0.4%  | 0.1%     | 0.5%              | 0.6%        | 0.4%  | 0.2%   | 0.2%  | 0.0%     |
| Organized trip                                         | 0.3%    | 0.2%        | 0.4%    | 0.2%    | 0.5%  | 0.2%     | 0.2%              | 0.4%        | 0.2%  | 0.5%   | 0.7%  | 0.2%     |
| Other combinations <sup>(2)</sup>                      | 13.7%   | 18.6%       | 17.3%   | 18.2%   | 17.1% | 14.8%    | 13.1%             | 17.5%       | 13.5% | 13.0%  | 15.3% | 18.0%    |
| <sup>(2)</sup> Different situations have been isolated |         |             |         |         |       |          |                   |             |       |        |       |          |
| Tourists with children                                 | 18.0%   | 18.0%       | 17.1%   | 24.2%   | 19.7% | 20.8%    | 15.3%             | 18.4%       | 17.5% | 13.7%  | 15.5% | 21.7%    |
| - Between 0 and 2 years old                            | 1.3%    | 0.7%        | 0.9%    | 1.5%    | 0.4%  | 0.9%     | 1.2%              | 0.5%        | 1.3%  | 1.0%   | 0.4%  | 2.8%     |
| - Between 3 and 12 years old                           | 15.5%   | 16.2%       | 14.8%   | 20.8%   | 18.4% | 18.5%    | 13.3%             | 16.4%       | 15.1% | 12.1%  | 14.5% | 18.8%    |
| - Between 0 -2 and 3-12 years old                      | 1.2%    | 1.0%        | 1.3%    | 1.8%    | 0.9%  | 1.3%     | 0.8%              | 1.4%        | 1.1%  | 0.6%   | 0.5%  | 0.1%     |
| Tourists without children                              | 82.0%   | 82.0%       | 82.9%   | 75.8%   | 80.3% | 79.2%    | 84.7%             | 81.6%       | 82.5% | 86.3%  | 84.5% | 78.3%    |
| Group composition:                                     |         |             |         |         |       |          |                   |             |       |        |       |          |
| - 1 person                                             | 12.6%   | 13.6%       | 17.2%   | 15.1%   | 11.2% | 12.1%    | 13.6%             | 16.0%       | 11.5% | 13.9%  | 27.5% | 19.8%    |
| - 2 people                                             | 53.9%   | 47.5%       | 48.7%   | 42.1%   | 47.3% | 49.2%    | 53.9%             | 44.1%       | 55.2% | 55.8%  | 36.6% | 40.0%    |
| - 3 people                                             | 12.1%   | 12.8%       | 11.7%   | 13.6%   | 13.7% | 13.1%    | 12.2%             | 12.5%       | 11.9% | 10.7%  | 11.0% | 11.5%    |
| - 4 or 5 people                                        | 17.3%   | 21.0%       | 16.2%   | 22.8%   | 21.2% | 20.9%    | 16.8%             | 22.6%       | 17.2% | 16.1%  | 20.7% | 19.3%    |
| - 6 or more people                                     | 4.1%    | 5.1%        | 6.2%    | 6.4%    | 6.6%  | 4.8%     | 3.5%              | 4.7%        | 4.1%  | 3.5%   | 4.3%  | 9.4%     |
| Average group size:                                    | 2.60    | 2.72        | 2.68    | 2.85    | 2.84  | 2.73     | 2.53              | 2.73        | 2.61  | 2.51   | 2.51  | 2.89     |