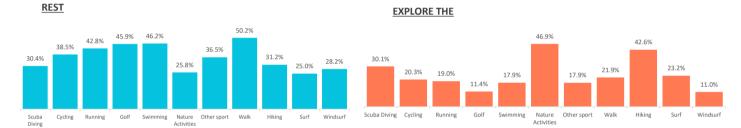

## What is the main motivation for their holidays?

|                         | TOTAL Sc | uba Diving | Cycling | Running | Golf  | Swimming | Nature Activities | Other sport | Walk  | Hiking | Surf  | Windsurf |
|-------------------------|----------|------------|---------|---------|-------|----------|-------------------|-------------|-------|--------|-------|----------|
| Rest                    | 51.1%    | 30.4%      | 38.5%   | 42.8%   | 45.9% | 46.2%    | 25.8%             | 36.5%       | 50.2% | 31.2%  | 25.0% | 28.2%    |
| Enjoy family time       | 16.1%    | 15.5%      | 14.7%   | 22.2%   | 17.8% | 17.4%    | 12.9%             | 20.1%       | 15.9% | 12.2%  | 19.3% | 20.9%    |
| Have fun                | 8.5%     | 14.1%      | 12.0%   | 9.3%    | 15.0% | 14.0%    | 8.5%              | 13.6%       | 8.5%  | 7.6%   | 15.3% | 15.6%    |
| Explore the destination | 20.3%    | 30.1%      | 20.3%   | 19.0%   | 11.4% | 17.9%    | 46.9%             | 17.9%       | 21.9% | 42.6%  | 23.2% | 11.0%    |
| Practice their hobbies  | 1.9%     | 7.3%       | 11.4%   | 4.6%    | 6.6%  | 2.3%     | 3.3%              | 8.0%        | 1.6%  | 3.6%   | 13.6% | 20.2%    |
| Other reasons           | 2.1%     | 2.7%       | 3.1%    | 2.1%    | 3.3%  | 2.1%     | 2.5%              | 3.9%        | 1.9%  | 2.9%   | 3.7%  | 4.0%     |