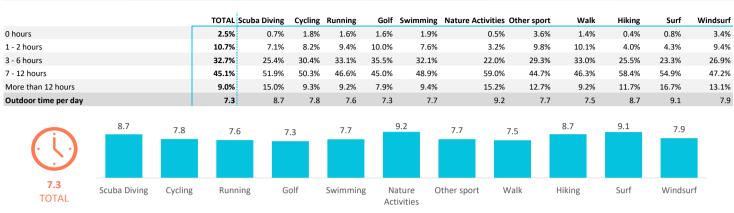

| 40.7%       | 21.8%   | 35.4%   | 46.8% | 39.5%    | 45.7%             | 38.5%       | 43.4% | 45.5%  | 33.8% | 32.0%    |
| La Gomera     | 0.6%    | 1.1%        | 0.7%    | 0.5%    | 1.0%  | 0.7%     | 1.1%              | 0.5%        | 0.6%  | 1.8%   | 0.3%  | 0.1%     |
| La Palma      | 1.5%    | 2.8%        | 1.3%    | 1.4%    | 0.6%  | 1.0%     | 2.9%              | 1.1%        | 1.5%  | 3.7%   | 1.0%  | 1.0%     |
| El Hierro     | 0.2%    | 1.2%        | 0.3%    | 0.2%    | 0.0%  | 0.2%     | 0.6%              | 0.3%        | 0.2%  | 0.7%   | 0.3%  | 0.2%     |
| Cruise        | 0.2%    | 0.4%        | 0.4%    | 0.1%    | 0.2%  | 0.1%     | 0.2%              | 0.1%        | 0.1%  | 0.2%   | 0.0%  | 0.0%     |



# **ACTIVITIES IN THE CANARY ISLANDS**

## Outdoor time per day



#### Activities in the Canary Islands

|                                        | TOTAL | Scuba Diving | Cycling | Running | Golf   | Swimming | Nature Activities | Other sport | Walk   | Hiking | Surf   | Windsurf |
|----------------------------------------|-------|--------------|---------|---------|--------|----------|-------------------|-------------|--------|--------|--------|----------|
| Walk, wander                           | 73.8% | 78.5%        | 78.7%   | 86.5%   | 76.2%  | 85.1%    | 88.6%             | 79.6%       | 100.0% | 91.7%  | 74.0%  | 63.8%    |
| Beach                                  | 71.3% | 90.2%        | 79.9%   | 82.7%   | 74.1%  | 88.2%    | 87.8%             | 83.1%       | 77.6%  | 82.9%  | 91.8%  | 79.2%    |
| Swimming pool, hotel facilities        | 61.1