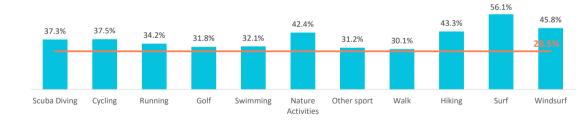

### What do they book?

|                   | TOTAL | Scuba Diving | Cycling | Running | Golf  | Swimming | Nature Activities | Other sport | Walk  | Hiking | Surf  | Windsurf |
|-------------------|-------|--------------|---------|---------|-------|----------|-------------------|-------------|-------|--------|-------|----------|
| Room only         | 28.5% | 37.3%        | 37.5%   | 34.2%   | 31.8% | 32.1%    | 42.4%             | 31.2%       | 30.1% | 43.3%  | 56.1% | 45.8%    |
| Bed and Breakfast | 13.9% | 11.2%        | 12.7%   | 14.8%   | 15.5% | 15.6%    | 14.3%             | 14.0%       | 14.6% | 14.9%  | 12.6% | 7.4%     |
| Half board        | 19.1% | 16.0%        | 21.1%   | 18.3%   | 18.3% | 16.2%    | 19.0%             | 18.4%       | 19.4% | 18.4%  | 11.9% | 14.6%    |
| Full board        | 3.5%  | 3.8%         | 3.5%    | 4.2%    | 5.5%  | 2.7%     | 1.9%              | 5.3%        | 3.2%  | 2.4%   | 4.3%  | 6.5%     |
| All inclusive     | 34.9% | 31.7%        | 25.2%   | 28.6%   | 28.9% | 33.3%    | 22.4%             | 31.1%       | 32.7% | 21.0%  | 15.0% | 25.7%    |