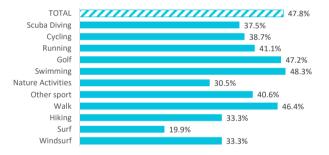

</ul> | 137.1      | 137.1       | 138.1   | 145.1   | 165.7   | 138.8     | 122.4             | 139.5       | 135.9     | 122.5     | 117.9   | 132.4    |
| Total turnover (> 15 years old) (€m)            | 16,863     | 560         | 595     | 1,101   | 444     | 1,832     | 1,233             | 893         | 12,229    | 2,950     | 552     | 230      |
| <ul> <li>book holiday package</li> </ul>        | 9,143      | 241         | 250     | 505     | 219     | 984       | 456               | 390         | 6,431     | 1,155     | 135     | 91       |
| <ul> <li>do not book holiday package</li> </ul> | 7,720      | 319         | 345     | 596     | 225     | 848       | 777               | 503         | 5,798     | 1,795     | 416     | 139      |

## TOURISTS WHO BOOK HOLIDAY PACKAGE (%)



### **EXPENDITURE PER TOURIST (€)**

Canary Islands

LATITUDE OF LIFE



|                                          | TOTAL Scu | ba Diving | Cycling | Running | Golf  | Swimming | <b>Nature Activities</b> | Other sport | Walk | Hiking | Surf  | Windsurf |
|------------------------------------------|-----------|-----------|---------|---------|-------|----------|--------------------------|-------------|------|--------|-------|----------|
| Expenditure per tourist and trip (€) (*) |           |           |         |         |       |          |                          |             |      |        |       |          |
| Accommodation:                           | 810       | 833       | 859     | 888     | 1,006 | 866      | 663                      | 900         | 780  | 695    | 796   |