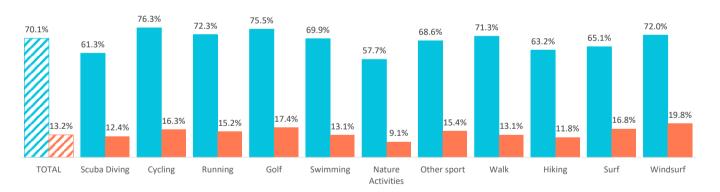

# SATISFACTION AND LOYALTY INDICATORS

#### How many are loyal to the Canary Islands?

|                                                   | TOTAL | Scuba Diving | Cycling | Running | Golf  | Swimming | Nature Activities | Other sport | Walk  | Hiking | Surf  | Windsurf |
|---------------------------------------------------|-------|--------------|---------|---------|-------|----------|-------------------|-------------|-------|--------|-------|----------|
| Repeat tourists                                   | 70.1% | 61.3%        | 76.3%   | 72.3%   | 75.5% | 69.9%    | 57.7%             | 68.6%       | 71.3% | 63.2%  | 65.1% | 72.0%    |
| At least 10 previous visits                       | 19.1% | 15.7%        | 21.5%   | 20.5%   | 22.0% | 19.7%    | 11.2%             | 18.3%       | 19.1% | 15.4%  | 16.0% | 26.7%    |
| Repeat tourists (last 5 years)                    | 62.7% | 55.0%        | 68.3%   | 64.8%   | 67.2% | 63.0%    | 51.2%             | 62.4%       | 63.7% | 57.1%  | 59.3% | 68.2%    |
| Repeat tourists (last 5 years) (5 or more visits) | 13.2% | 12.4%        | 16.3%   | 15.2%   | 17.4% | 13.1%    | 9.1%              | 15.4%       | 13.1% | 11.8%  | 16.8% | 19.8%    |

Repeat tourists Repeat tourists (last 5 years) (5 or more visits)