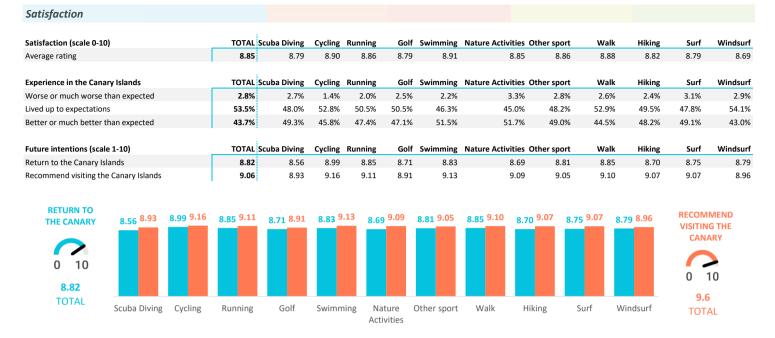

#### How many are loyal to the Canary Islands?

|                                                   | TOTAL | Scuba Diving | Cycling | Running | Golf  | Swimming | Nature Activities | Other sport | Walk  | Hiking | Surf  | Windsurf |
|---------------------------------------------------|-------|--------------|---------|---------|-------|----------|-------------------|-------------|-------|--------|-------|----------|
| Repeat tourists                                   | 70.1% | 61.3%        | 76.3%   | 72.3%   | 75.5% | 69.9%    | 57.7%             | 68.6%       | 71.3% | 63.2%  | 65.1% | 72.0%    |
| At least 10 previous visits                       | 19.1% | 15.7%        | 21.5%   | 20.5%   | 22.0% | 19.7%    | 11.2%             | 18.3%       | 19.1% | 15.4%  | 16.0% | 26.7%    |
| Repeat tourists (last 5 years)                    | 62.7% | 55.0%        | 68.3%   | 64.8%   | 67.2% | 63.0%    | 51.2%             | 62.4%       | 63.7% | 57.1%  | 59.3% | 68.2%    |
| Repeat tourists (last 5 years) (5 or more visits) | 13.2% | 12.4%        | 16.3%   | 15.2%   | 17.4% | 13.1%    | 9.1%              | 15.4%       | 13.1% | 11.8%  | 16.8% | 19.8%    |