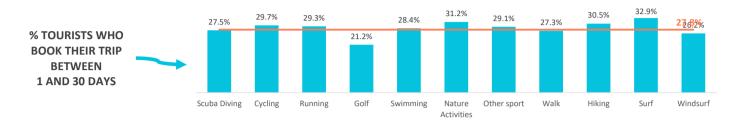

# How far in advance do they book their trip?

|                        | TOTAL | Scuba Diving | Cycling | Running | Golf  | Swimming | Nature Activities | Other sport | Walk  | Hiking | Surf  | Windsurf |
|------------------------|-------|--------------|---------|---------|-------|----------|-------------------|-------------|-------|--------|-------|----------|
| The same day           | 0.7%  | 2.2%         | 0.9%    | 0.9%    | 0.7%  | 0.7%     | 0.8%              | 1.0%        | 0.6%  | 1.1%   | 2.6%  | 3.0%     |
| Between 1 and 30 days  | 27.8% | 27.5%        | 29.7%   | 29.3%   | 21.2% | 28.4%    | 31.2%             | 29.1%       | 27.3% | 30.5%  | 32.9% | 26.2%    |
| Between 1 and 2 months | 25.3% | 26.2%        | 24.7%   | 24.5%   | 23.9% | 23.2%    | 29.9%             | 26.4%       | 26.1% | 29.8%  | 28.2% | 21.2%    |
| Between 3 and 6 months | 28.8% | 29.0%        | 28.1%   | 29.7%   | 30.9% | 28.3%    | 27.8%             | 28.1%       | 28.8% | 27.6%  | 24.4% | 33.9%    |
| More than 6 months     | 17.4% | 15.1%        | 16.6%   | 15.6%   | 23.4% | 19.3%    | 10.3%             | 15.5%       | 17.2% | 11.1%  | 11.9% | 15.7%    |