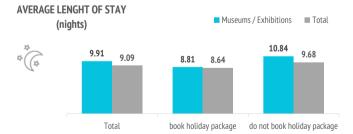

# **TOURISTS BY QUARTER: MUSEUMS / EXHIBITIONS**

| Expenditure per tourist (€)                                                                                         | 1,135                                           | 1,136                                          |
|---------------------------------------------------------------------------------------------------------------------|-------------------------------------------------|------------------------------------------------|
| - book holiday package                                                                                              | 1,277                                           | 1,268                                          |
| - holiday package                                                                                                   | 979                                             | 1,031                                          |
| - others                                                                                                            | 298                                             | 237                                            |
| - do not book holiday package                                                                                       | 1,016                                           | 967                                            |
| - flight                                                                                                            | 288                                             | 263                                            |
| - accommodation                                                                                                     | 310                                             | 321                                            |
| - others                                                                                                            | 418                                             | 383                                            |
| Average lenght of stay                                                                                              | 9.91                                            | 9.09                                           |
|                                                                                                                     | 3.31                                            | 5.05                                           |
| - book holiday package                                                                                              | 8.81                                            | 8.64                                           |
| <ul><li>book holiday package</li><li>do not book holiday package</li></ul>                                          |                                                 |                                                |
| ,                                                                                                                   | 8.81                                            | 8.64                                           |
| - do not book holiday package                                                                                       | 8.81<br>10.84                                   | 8.64<br>9.68                                   |
| - do not book holiday package  Average daily expenditure (€)                                                        | 8.81<br>10.84<br><b>130.3</b>                   | 8.64<br>9.68<br><b>138.9</b>                   |
| - do not book holiday package  Average daily expenditure (€)  - book holiday package                                | 8.81<br>10.84<br><b>130.3</b><br>152.3          | 8.64<br>9.68<br><b>138.9</b><br>155.4          |
| - do not book holiday package  Average daily expenditure (€)  - book holiday package  - do not book holiday package | 8.81<br>10.84<br><b>130.3</b><br>152.3<br>111.8 | 8.64<br>9.68<br><b>138.9</b><br>155.4<br>117.9 |