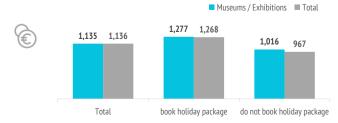

# **TOURISTS BY QUARTER: MUSEUMS / EXHIBITIONS**

| Expenditure per tourist (€)                                                                                         | 1,135                                           | 1,136                                          |
|---------------------------------------------------------------------------------------------------------------------|-------------------------------------------------|------------------------------------------------|
| - book holiday package                                                                                              | 1,277                                           | 1,268                                          |
| - holiday package                                                                                                   | 979                                             | 1,031                                          |
| - others                                                                                                            | 298                                             | 237                                            |
| - do not book holiday package                                                                                       | 1,016                                           | 967                                            |
| - flight                                                                                                            | 288                                             | 263                                            |
| - accommodation                                                                                                     | 310                                             | 321                                            |
| - others                                                                                                            | 418                                             | 383                                            |
| Average lenght of stay                                                                                              | 9.91                                            | 9.09                                           |
|                                                                                                                     | 3.31                                            | 5.05                                           |
| - book holiday package                                                                                              | 8.81                                            | 8.64                                           |
| <ul><li>book holiday package</li><li>do not book holiday package</li></ul>                                          |                                                 |                                                |
| ,                                                                                                                   | 8.81                                            | 8.64                                           |
| - do not book holiday package                                                                                       | 8.81<br>10.84                                   | 8.64<br>9.68                                   |
| - do not book holiday package  Average daily expenditure (€)                                                        | 8.81<br>10.84<br><b>130.3</b>                   | 8.64<br>9.68<br><b>138.9</b>                   |
| - do not book holiday package  Average daily expenditure (€)  - book holiday package                                | 8.81<br>10.84<br><b>130.3</b><br>152.3          | 8.64<br>9.68<br><b>138.9</b><br>155.4          |
| - do not book holiday package  Average daily expenditure (€)  - book holiday package  - do not book holiday package | 8.81<br>10.84<br><b>130.3</b><br>152.3<br>111.8 | 8.64<br>9.68<br><b>138.9</b><br>155.4<br>117.9 |

# EXPENDITURE PER TOURIST (€)