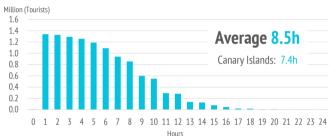

#### TOURISTS BY HOURS A DAY OUT OF THE ACCOMMODATION

| HOUIS                  |                                                                                                                    |
|------------------------|--------------------------------------------------------------------------------------------------------------------|
| /luseums / Exhibitions | Total                                                                                                              |
| 100%                   | 10.1%                                                                                                              |
| 84.7%                  | 69.8%                                                                                                              |
| 81.2%                  | 45.2%                                                                                                              |
| 77.1%                  | 66.3%                                                                                                              |
| 53.8%                  | 58.2%                                                                                                              |
| 48.9%                  | 24.2%                                                                                                              |
| 33.3%                  | 11.6%                                                                                                              |
| 23.1%                  | 16.9%                                                                                                              |
| 21.9%                  | 10.4%                                                                                                              |
| 19.6%                  | 14.1%                                                                                                              |
| 16.7%                  | 13.4%                                                                                                              |
| 15.7%                  | 15.5%                                                                                                              |
| 15.1%                  | 11.1%                                                                                                              |
| 14.0%                  | 10.0%                                                                                                              |
| 8.1%                   | 5.4%                                                                                                               |
| 7.4%                   | 3.5%                                                                                                               |
|                        | ### Auseums / Exhibitions  100% 84.7% 81.2% 77.1% 53.8% 48.9% 33.3% 23.1% 21.9% 19.6% 16.7% 15.7% 15.1% 14.0% 8.1% |