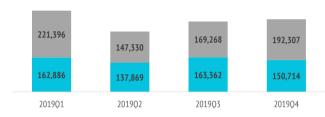

# How many are they and how much do they spend?

|                                       | Museums / Exhibitions | Total      |
|---------------------------------------|-----------------------|------------|
| TOURISTS                              |                       |            |
| Tourist arrivals (FRONTUR)            | n.d.                  | 15,110,866 |
| Tourist arrivals > 15 years old (EGT) | 1,345,133             | 13,271,035 |
| - book holiday package                | 614,832               | 7,426,022  |
| - do not book holiday package         | 730,302               | 5,845,014  |
| - % tourists who book holiday package | 45.7%                 | 56.0%      |
| Share of total tourist                | 10.1%                 | 100%       |