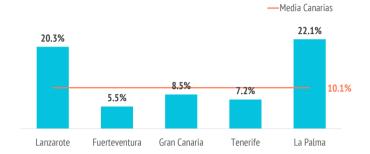

# Which island do they choose?

|   |   | - 4 |
|---|---|-----|
| 7 | - | - 4 |
| 4 |   | •   |

| Tourist > 15 years old  | Canarias   | Lanzarote | Fuerteventura | Gran Canaria | Tenerife  | La Palma |
|-------------------------|------------|-----------|---------------|--------------|-----------|----------|
| Museums / exhibitions   | 1,345,133  | 511,063   | 91,211        | 313,036      | 363,529   | 52,097   |
| - Share by islands      | 100%       | 38.0%     | 6.8%          | 23.3%        | 27.0%     | 0.8%     |
| Total tourists          | 13,271,035 | 2,521,668 | 1,659,115     | 3,698,127    | 5,040,382 | 235,409  |
| - Share by islands      | 100%       | 19.0%     | 12.5%         | 27.9%        | 38.0%     | 1.8%     |
| % Museums / exhibitions | 10.1%      | 20.3%     | 5.5%          | 8.5%         | 7.2%      | 22.1%    |