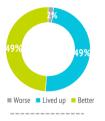

% TOURISTS BY ISLAND OF STAY

| Satisfaction (scale 0-10)             | Museums / Exhibitions | Total |
|---------------------------------------|-----------------------|-------|
| Average rating                        | 8.77                  | 8.70  |
|                                       |                       |       |
| Experience in the Canary Islands      | Museums / Exhibitions | Total |
| Worse or much worse than expected     | 2.1%                  | 2.3%  |
| Lived up to expectations              | 48.9%                 | 55.6% |
| Better or much better than expected   | 49.0%                 | 42.1% |
|                                       |                       |       |
| Future intentions (scale 1-10)        | Museums / Exhibitions | Total |
| Return to the Canary Islands          | 8.66                  | 8.73  |
| Recommend visiting the Canary Islands | 9.02                  | 8.95  |