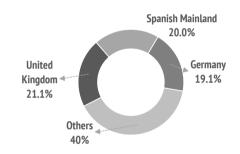

# Where are they from?

|                  | %     | Absolute |
|------------------|-------|----------|
| United Kingdom   | 21.1% | 283,719  |
| Spanish Mainland | 20.0% | 268,849  |
| Germany          | 19.1% | 257,390  |
| France           | 8.0%  | 107,472  |
| Italy            | 4.8%  | 64,353   |
| Netherlands      | 4.0%  | 53,760   |
| Ireland          | 3.0%  | 40,991   |
| Poland           | 2.6%  | 34,343   |
| Belgium          | 2.3%  | 31,050   |
| Sweden           | 2.0%  | 27,481   |
| Switzerland      | 2.0%  | 27,422   |
| Finland          | 1.5%  | 19,903   |
| Norway           | 1.2%  | 16,718   |
| Denmark          | 1.1%  | 14,630   |
| Russia           | 0.8%  | 10,853   |
| Portugal         | 0.7%  | 9,930    |
| United States    | 0.6%  | 8,258    |
| Others           | 5.1%  | 68,011   |