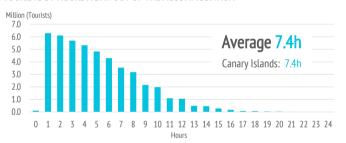

#### TOURISTS BY HOURS A DAY OUT OF THE ACCOMMODATION

| Activities in the Canary Islands                  | Only with partner | Total |
|---------------------------------------------------|-------------------|-------|
| Walk, wander                                      | 73.3%             | 71.0% |
| Beach                                             | 64.4%             | 68.0% |
| Swimming pool, hotel facilities                   | 55.6%             | 58.9% |
| Explore the island on their own                   | 48.4%             | 46.5% |
| Taste Canarian gastronomy                         | 26.7%             | 25.4% |
| Organized excursions                              | 18.2%             | 17.9% |
| Nightlife / concerts / shows                      | 14.5%             | 15.5% |
| Wineries / markets / popular festivals            | 12.3%             | 12.0% |
| Sport activities                                  | 11.9%             | 14.3% |
| Theme parks                                       | 10.9%             | 15.5% |
| Nature activities                                 | 10.7%             | 10.0% |
| Museums / exhibitions                             | 10.2%             | 9.8%  |
| Sea excursions / whale watching                   | 10.1%             | 11.3% |
| Activities at sea                                 | 8.9%              | 9.8%  |
| Beauty and health treatments                      | 5.5%              | 5.7%  |
| Astronomical observation  * Multi-choise question | 3.5%              | 3.4%  |