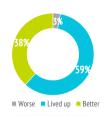

#### How do they rate the Canary Islands?

% TOURISTS BY ISLAND OF STAY

| The same of the control of the contr |                   |       |  |
|--------------------------------------------------------------------------------------------------------------------------------------------------------------------------------------------------------------------------------------------------------------------------------------------------------------------------------------------------------------------------------------------------------------------------------------------------------------------------------------------------------------------------------------------------------------------------------------------------------------------------------------------------------------------------------------------------------------------------------------------------------------------------------------------------------------------------------------------------------------------------------------------------------------------------------------------------------------------------------------------------------------------------------------------------------------------------------------------------------------------------------------------------------------------------------------------------------------------------------------------------------------------------------------------------------------------------------------------------------------------------------------------------------------------------------------------------------------------------------------------------------------------------------------------------------------------------------------------------------------------------------------------------------------------------------------------------------------------------------------------------------------------------------------------------------------------------------------------------------------------------------------------------------------------------------------------------------------------------------------------------------------------------------------------------------------------------------------------------------------------------------|-------------------|-------|--|
| Satisfaction (scale 0-10)                                                                                                                                                                                                                                                                                                                                                                                                                                                                                                                                                                                                                                                                                                                                                                                                                                                                                                                                                                                                                                                                                                                                                                                                                                                                                                                                                                                                                                                                                                                                                                                                                                                                                                                                                                                                                                                                                                                                                                                                                                                                                                      | Only with partner | Total |  |
| Average rating                                                                                                                                                                                                                                                                                                                                                                                                                                                                                                                                                                                                                                                                                                                                                                                                                                                                                                                                                                                                                                                                                                                                                                                                                                                                                                                                                                                                                                                                                                                                                                                                                                                                                                                                                                                                                                                                                                                                                                                                                                                                                                                 | 8.57              | 8.58  |  |
|                                                                                                                                                                                                                                                                                                                                                                                                                                                                                                                                                                                                                                                                                                                                                                                                                                                                                                                                                                                                                                                                                                                                                                                                                                                                                                                                                                                                                                                                                                                                                                                                                                                                                                                                                                                                                                                                                                                                                                                                                                                                                                                                |                   |       |  |
| Experience in the Canary Islands                                                                                                                                                                                                                                                                                                                                                                                                                                                                                                                                                                                                                                                                                                                                                                                                                                                                                                                                                                                                                                                                                                                                                                                                                                                                                                                                                                                                                                                                                                                                                                                                                                                                                                                                                                                                                                                                                                                                                                                                                                                                                               | Only with partner | Total |  |
| Worse or much worse than expected                                                                                                                                                                                                                                                                                                                                                                                                                                                                                                                                                                                                                                                                                                                                                                                                                                                                                                                                                                                                                                                                                                                                                                                                                                                                                                                                                                                                                                                                                                                                                                                                                                                                                                                                                                                                                                                                                                                                                                                                                                                                                              | 3.0%              | 2.9%  |  |
| Lived up to expectations                                                                                                                                                                                                                                                                                                                                                                                                                                                                                                                                                                                                                                                                                                                                                                                                                                                                                                                                                                                                                                                                                                                                                                                                                                                                                                                                                                                                                                                                                                                                                                                                                                                                                                                                                                                                                                                                                                                                                                                                                                                                                                       | 58.7%             | 57.4% |  |
| Better or much better than expected                                                                                                                                                                                                                                                                                                                                                                                                                                                                                                                                                                                                                                                                                                                                                                                                                                                                                                                                                                                                                                                                                                                                                                                                                                                                                                                                                                                                                                                                                                                                                                                                                                                                                                                                                                                                                                                                                                                                                                                                                                                                                            | 38.3%             | 39.7% |  |
|                                                                                                                                                                                                                                                                                                                                                                                                                                                                                                                                                                                                                                                                                                                                                                                                                                                                                                                                                                                                                                                                                                                                                                                                                                                                                                                                                                                                                                                                                                                                                                                                                                                                                                                                                                                                                                                                                                                                                                                                                                                                                                                                |                   |       |  |
| Future intentions (scale 1-10)                                                                                                                                                                                                                                                                                                                                                                                                                                                                                                                                                                                                                                                                                                                                                                                                                                                                                                                                                                                                                                                                                                                                                                                                                                                                                                                                                                                                                                                                                                                                                                                                                                                                                                                                                                                                                                                                                                                                                                                                                                                                                                 | Only with partner | Total |  |
| Return to the Canary Islands                                                                                                                                                                                                                                                                                                                                                                                                                                                                                                                                                                                                                                                                                                                                                                                                                                                                                                                                                                                                                                                                                                                                                                                                                                                                                                                                                                                                                                                                                                                                                                                                                                                                                                                                                                                                                                                                                                                                                                                                                                                                                                   | 8.58              | 8.60  |  |
| Recommend visiting the Canary Islands                                                                                                                                                                                                                                                                                                                                                                                                                                                                                                                                                                                                                                                                                                                                                                                                                                                                                                                                                                                                                                                                                                                                                                                                                                                                                                                                                                                                                                                                                                                                                                                                                                                                                                                                                                                                                                                                                                                                                                                                                                                                                          | 8.84              | 8.86  |  |
|                                                                                                                                                                                                                                                                                                                                                                                                                                                                                                                                                                                                                                                                                                                                                                                                                                                                                                                                                                                                                                                                                                                                                                                                                                                                                                                                                                                                                                                                                                                                                                                                                                                                                                                                                                                                                                                                                                                                                                                                                                                                                                                                |                   |       |  |