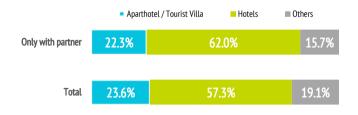

#### Where do they stay?

| Only with partner | Total                                           |
|-------------------|-------------------------------------------------|
| 12.7%             | 12.8%                                           |
| 41.9%             | 37.7%                                           |
| 7.4%              | 6.8%                                            |
| 22.3%             | 23.6%                                           |
| 4.7%              | 5.3%                                            |
| 4.6%              | 7.0%                                            |
| 6.4%              | 6.8%                                            |
|                   | 12.7%<br>41.9%<br>7.4%<br>22.3%<br>4.7%<br>4.6% |

<sup>(1)</sup> Own property /House of friends or relatives / Free housing exchange / Other private accommodation.