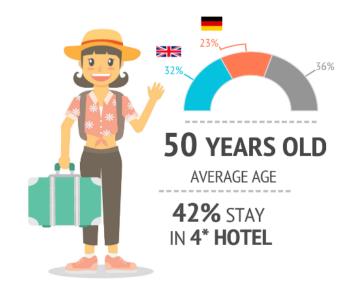

## Where are they from?

|                  | %     | Absolute  |
|------------------|-------|-----------|
| United Kingdom   | 31.6% | 2,022,634 |
| Germany          | 23.1% | 1,477,680 |
| Spanish Mainland | 9.4%  | 600,221   |
| Netherlands      | 4.6%  | 291,974   |
| France           | 3.8%  | 241,176   |
| Sweden           | 3.6%  | 231,445   |
| Ireland          | 3.3%  | 211,540   |
| Italy            | 3.2%  | 201,338   |
| Norway           | 3.0%  | 193,787   |
| Belgium          | 2.9%  | 186,447   |
| Switzerland      | 2.2%  | 142,529   |
| Poland           | 1.9%  | 122,293   |
| Denmark          | 1.8%  | 117,775   |
| Finland          | 1.6%  | 103,469   |
| Austria          | 0.9%  | 58,913    |
| Russia           | 0.3%  | 20,815    |
| Cezch Republic   | 0.3%  | 19,834    |
| Others           | 2.3%  | 146,811   |

#### Who are they?

|    |   | ĸ. |
|----|---|----|
| 4  | 2 | ۲. |
| nt | ŝ |    |

|                                      | Only with partner | Total |
|--------------------------------------|-------------------|-------|
| <u>Gender</u>                        |                   |       |
| Men                                  | 49.7%             | 48.2% |
| Women                                | 50.3%             | 51.8% |
| Age                                  |                   |       |
| Average age (tourist > 15 years old) | 50.0              | 46.7  |
| Standard deviation                   | 16.4              | 15.3  |
| Age range (> 15 years old)           |                   |       |
| 16 - 24 years old                    | 7.2%              | 7.7%  |
| 25 - 30 years old                    | 11.6%             | 10.8% |
| 31 - 45 years old                    | 17.7%             | 28.6% |
| 46 - 60 years old                    | 32.2%             | 31.3% |
| Over 60 years old                    | 31.3%             | 21.5% |
| Occupation                           |                   |       |
| Salaried worker                      | 51.0%             | 55.5% |
| Self-employed                        | 9.7%              | 11.0% |
| Unemployed                           | 1.0%              | 1.1%  |
| Business owner                       | 8.1%              | 9.2%  |
| Student                              | 3.5%              | 4.2%  |
| Retired                              | 25.3%             | 17.3% |
| Unpaid domestic work                 | 0.6%              | 0.9%  |
| Others                               | 0.8%              | 0.8%  |
| Annual household income level        |                   |       |
| Less than €25,000                    | 15.9%             | 17.0% |
| €25,000 - €49,999                    | 38%               | 36.5% |
| €50,000 - €74,999                    | 26.4%             | 25.0% |
| More than €74,999                    | 19.8%             | 21.5% |
| Education level                      |                   |       |
| No studies                           | 4.7%              | 4.8%  |
| Primary education                    | 3.2%              | 2.8%  |
| Secondary education                  | 25.3%             | 23.1% |
| Higher education                     | 66.7%             | 69.3% |
|                                      |                   |       |

#### Where do they stay?

| Only with partner | Total                                           |
|-------------------|-------------------------------------------------|
| 12.7%             | 12.8%                                           |
| 41.9%             | 37.7%                                           |
| 7.4%              | 6.8%                                            |
| 22.3%             | 23.6%                                           |
| 4.7%              | 5.3%                                            |
| 4.6%              | 7.0%                                            |
| 6.4%              | 6.8%                                            |
|                   | 12.7%<br>41.9%<br>7.4%<br>22.3%<br>4.7%<br>4.6% |