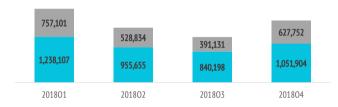

#### TOURISTS BY QUARTER: ONLY WITH PARTNER

■ do not book holiday package ■ book holiday package

| Expenditure per tourist (€)          | 1,129 | 1,196  |
|--------------------------------------|-------|--------|
| - book holiday package               | 1,200 | 1,309  |
| - holiday package                    | 959   | 1,064  |
| - others                             | 241   | 246    |
| - do not book holiday package        | 1,002 | 1,037  |
| - flight                             | 243   | 288    |
| - accommodation                      | 358   | 350    |
| - others                             | 401   | 399    |
| Average lenght of stay               | 9.71  | 9.32   |
| - book holiday package               | 8.98  | 8.66   |
| - do not book holiday package        | 10.98 | 10.23  |
| Average daily expenditure (€)        | 129.5 | 143.6  |
| - book holiday package               | 140.5 | 159.8  |
| - do not book holiday package        | 109.9 | 121.0  |
| Total turnover (> 15 years old) (€m) | 7,213 | 16,124 |
| - book holiday package               | 4,903 | 10,277 |
| - do not book holiday package        | 2,310 | 5,848  |