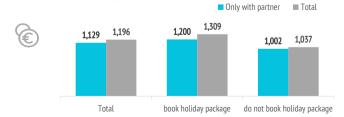

#### TOURISTS BY QUARTER: ONLY WITH PARTNER

■ do not book holiday package ■ book holiday package

| Expenditure per tourist (€)          | 1,129 | 1,196  |
|--------------------------------------|-------|--------|
| - book holiday package               | 1,200 | 1,309  |
| - holiday package                    | 959   | 1,064  |
| - others                             | 241   | 246    |
| - do not book holiday package        | 1,002 | 1,037  |
| - flight                             | 243   | 288    |
| - accommodation                      | 358   | 350    |
| - others                             | 401   | 399    |
| Average lenght of stay               | 9.71  | 9.32   |
| - book holiday package               | 8.98  | 8.66   |
| - do not book holiday package        | 10.98 | 10.23  |
| Average daily expenditure (€)        | 129.5 | 143.6  |
| - book holiday package               | 140.5 | 159.8  |
| - do not book holiday package        | 109.9 | 121.0  |
| Total turnover (> 15 years old) (€m) | 7,213 | 16,124 |
| - book holiday package               | 4,903 | 10,277 |
| - do not book holiday package        | 2,310 | 5,848  |

#### EXPENDITURE PER TOURIST (€)