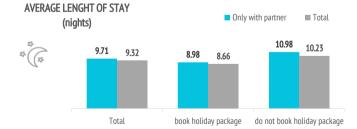

#### TOURISTS BY QUARTER: ONLY WITH PARTNER

■ do not book holiday package ■ book holiday package

| Expenditure per tourist (€)          | 1,129 | 1,196  |
|--------------------------------------|-------|--------|
| - book holiday package               | 1,200 | 1,309  |
| - holiday package                    | 959   | 1,064  |
| - others                             | 241   | 246    |
| - do not book holiday package        | 1,002 | 1,037  |
| - flight                             | 243   | 288    |
| - accommodation                      | 358   | 350    |
| - others                             | 401   | 399    |
| Average lenght of stay               | 9.71  | 9.32   |
| - book holiday package               | 8.98  | 8.66   |
| - do not book holiday package        | 10.98 | 10.23  |
| Average daily expenditure (€)        | 129.5 | 143.6  |
| - book holiday package               | 140.5 | 159.8  |
| - do not book holiday package        | 109.9 | 121.0  |
| Total turnover (> 15 years old) (€m) | 7,213 | 16,124 |
| - book holiday package               | 4,903 | 10,277 |
| - do not book holiday package        | 2,310 | 5,848  |