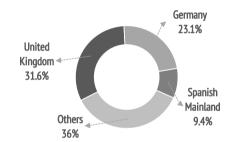

## Where are they from?

|                  | %     | Absolute  |
|------------------|-------|-----------|
| United Kingdom   | 31.6% | 2,022,634 |
| Germany          | 23.1% | 1,477,680 |
| Spanish Mainland | 9.4%  | 600,221   |
| Netherlands      | 4.6%  | 291,974   |
| France           | 3.8%  | 241,176   |
| Sweden           | 3.6%  | 231,445   |
| Ireland          | 3.3%  | 211,540   |
| Italy            | 3.2%  | 201,338   |
| Norway           | 3.0%  | 193,787   |
| Belgium          | 2.9%  | 186,447   |
| Switzerland      | 2.2%  | 142,529   |
| Poland           | 1.9%  | 122,293   |
| Denmark          | 1.8%  | 117,775   |
| Finland          | 1.6%  | 103,469   |
| Austria          | 0.9%  | 58,913    |
| Russia           | 0.3%  | 20,815    |
| Cezch Republic   | 0.3%  | 19,834    |
| Others           | 2.3%  | 146,811   |