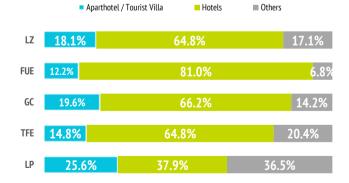

| Who are they?                        |       |       |       |       | ġ.    |
|--------------------------------------|-------|-------|-------|-------|-------|
|                                      | LZ    | FUE   | GC    | TFE   | LF    |
| Gender                               |       |       |       |       |       |
| Men                                  | 57.7% | 49.4% | 51.1% | 48.0% | 45.6% |
| Women                                | 42.3% | 50.6% | 48.9% | 52.0% | 54.4% |
| Age                                  |       |       |       |       |       |
| Average age (tourist > 15 years old) | 48.6  | 48.2  | 46.2  | 45.1  | 52.3  |
| Standard deviation                   | 15.0  | 16.1  | 16.2  | 15.8  | 13.6  |
| Age range (> 15 years old)           |       |       |       |       |       |
| 16 - 24 years old                    | 5.8%  | 8.8%  | 9.6%  | 9.3%  | 3.1%  |
| 25 - 30 years old                    | 9.1%  | 9.3%  | 12.9% | 15.7% | 5.5%  |
| 31 - 45 years old                    | 25.6% | 23.8% | 25.5% | 24.8% | 18.1% |
| 46 - 60 years old                    | 36.0% | 33.3% | 30.5% | 31.6% | 45.7% |
| Over 60 years old                    | 23.5% | 24.8% | 21.5% | 18.6% | 27.6% |
| Occupation                           |       |       |       |       |       |
| Salaried worker                      | 56.7% | 54.9% | 57.0% | 61.0% | 53.1% |
| Self-employed                        | 8.6%  | 7.7%  | 9.2%  | 8.3%  | 11.29 |
| Unemployed                           | 0.2%  | 0.3%  | 0.2%  | 0.2%  | 0.1%  |
| Business owner                       | 11.8% | 10.6% | 11.9% | 10.4% | 11.0% |
| Student                              | 4.0%  | 6.0%  | 5.9%  | 6.2%  | 3.6%  |
| Retired                              | 17.9% | 19.5% | 14.5% | 12.5% | 18.3% |
| Unpaid domestic work                 | 0.4%  | 0.5%  | 0.6%  | 0.7%  | 0.7%  |
| Others                               | 0.4%  | 0.6%  | 0.7%  | 0.7%  | 2.0%  |
| Annual household income level        |       |       |       |       |       |
| Less than €25,000                    | 7.2%  | 12.8% | 12.5% | 13.0% | 8.0%  |
| €25,000 - €49,999                    | 32.1% | 34.1% | 33.6% | 34.8% | 34.7% |
| €50,000 - €74,999                    | 33.7% | 29.2% | 29.5% | 28.9% | 31.5% |
| More than €74,999                    | 27.0% | 23.9% | 24.5% | 23.3% | 25.7% |
| Education level                      |       |       |       |       |       |
| No studies                           | 0.4%  | 0.2%  | 0.6%  | 0.3%  | 0.4%  |
| Primary education                    | 3.9%  | 4.7%  | 4.9%  | 4.0%  | 1.7%  |
| Secondary education                  | 20.4% | 24.0% | 24.7% | 24.9% | 18.9% |
| Higher education                     | 75.3% | 71.1% | 69.9% | 70.8% | 79.0% |