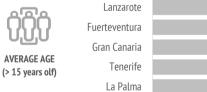

| Who are they?                        |       |       |       |       | ġ.    |
|--------------------------------------|-------|-------|-------|-------|-------|
|                                      | LZ    | FUE   | GC    | TFE   | LF    |
| Gender                               |       |       |       |       |       |
| Men                                  | 57.7% | 49.4% | 51.1% | 48.0% | 45.6% |
| Women                                | 42.3% | 50.6% | 48.9% | 52.0% | 54.4% |
| Age                                  |       |       |       |       |       |
| Average age (tourist > 15 years old) | 48.6  | 48.2  | 46.2  | 45.1  | 52.3  |
| Standard deviation                   | 15.0  | 16.1  | 16.2  | 15.8  | 13.6  |
| Age range (> 15 years old)           |       |       |       |       |       |
| 16 - 24 years old                    | 5.8%  | 8.8%  | 9.6%  | 9.3%  | 3.1%  |
| 25 - 30 years old                    | 9.1%  | 9.3%  | 12.9% | 15.7% | 5.5%  |
| 31 - 45 years old                    | 25.6% | 23.8% | 25.5% | 24.8% | 18.1% |
| 46 - 60 years old                    | 36.0% | 33.3% | 30.5% | 31.6% | 45.7% |
| Over 60 years old                    | 23.5% | 24.8% | 21.5% | 18.6% | 27.6% |
| Occupation                           |       |       |       |       |       |
| Salaried worker                      | 56.7% | 54.9% | 57.0% | 61.0% | 53.1% |
| Self-employed                        | 8.6%  | 7.7%  | 9.2%  | 8.3%  | 11.29 |
| Unemployed                           | 0.2%  | 0.3%  | 0.2%  | 0.2%  | 0.1%  |
| Business owner                       | 11.8% | 10.6% | 11.9% | 10.4% | 11.0% |
| Student                              | 4.0%  | 6.0%  | 5.9%  | 6.2%  | 3.6%  |
| Retired                              | 17.9% | 19.5% | 14.5% | 12.5% | 18.3% |
| Unpaid domestic work                 | 0.4%  | 0.5%  | 0.6%  | 0.7%  | 0.7%  |
| Others                               | 0.4%  | 0.6%  | 0.7%  | 0.7%  | 2.0%  |
| Annual household income level        |       |       |       |       |       |
| Less than €25,000                    | 7.2%  | 12.8% | 12.5% | 13.0% | 8.0%  |
| €25,000 - €49,999                    | 32.1% | 34.1% | 33.6% | 34.8% | 34.7% |
| €50,000 - €74,999                    | 33.7% | 29.2% | 29.5% | 28.9% | 31.5% |
| More than €74,999                    | 27.0% | 23.9% | 24.5% | 23.3% | 25.7% |
| Education level                      |       |       |       |       |       |
| No studies                           | 0.4%  | 0.2%  | 0.6%  | 0.3%  | 0.4%  |
| Primary education                    | 3.9%  | 4.7%  | 4.9%  | 4.0%  | 1.7%  |
| Secondary education                  | 20.4% | 24.0% | 24.7% | 24.9% | 18.9% |
| Higher education                     | 75.3% | 71.1% | 69.9% | 70.8% | 79.0% |

| 48.6 |
|------|
| 48.2 |
| 46.2 |
| 45.1 |
| 52 3 |

| % OF TOURISTS WITH<br>INCOMES OVER €74,999                            |                                                  | š   | Š  |
|-----------------------------------------------------------------------|--------------------------------------------------|-----|----|
| <ul> <li>Lanzarote</li> <li>Gran Canaria</li> <li>La Palma</li> </ul> | <ul><li>Fuerteventura</li><li>Tenerife</li></ul> | 27% | 24 |