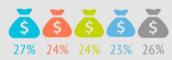

| Who are they?                        |       |       |       |       | ġ.    |
|--------------------------------------|-------|-------|-------|-------|-------|
|                                      | LZ    | FUE   | GC    | TFE   | LF    |
| Gender                               |       |       |       |       |       |
| Men                                  | 57.7% | 49.4% | 51.1% | 48.0% | 45.6% |
| Women                                | 42.3% | 50.6% | 48.9% | 52.0% | 54.4% |
| Age                                  |       |       |       |       |       |
| Average age (tourist > 15 years old) | 48.6  | 48.2  | 46.2  | 45.1  | 52.3  |
| Standard deviation                   | 15.0  | 16.1  | 16.2  | 15.8  | 13.6  |
| Age range (> 15 years old)           |       |       |       |       |       |
| 16 - 24 years old                    | 5.8%  | 8.8%  | 9.6%  | 9.3%  | 3.1%  |
| 25 - 30 years old                    | 9.1%  | 9.3%  | 12.9% | 15.7% | 5.5%  |
| 31 - 45 years old                    | 25.6% | 23.8% | 25.5% | 24.8% | 18.1% |
| 46 - 60 years old                    | 36.0% | 33.3% | 30.5% | 31.6% | 45.7% |
| Over 60 years old                    | 23.5% | 24.8% | 21.5% | 18.6% | 27.6% |
| Occupation                           |       |       |       |       |       |
| Salaried worker                      | 56.7% | 54.9% | 57.0% | 61.0% | 53.1% |
| Self-employed                        | 8.6%  | 7.7%  | 9.2%  | 8.3%  | 11.29 |
| Unemployed                           | 0.2%  | 0.3%  | 0.2%  | 0.2%  | 0.1%  |
| Business owner                       | 11.8% | 10.6% | 11.9% | 10.4% | 11.0% |
| Student                              | 4.0%  | 6.0%  | 5.9%  | 6.2%  | 3.6%  |
| Retired                              | 17.9% | 19.5% | 14.5% | 12.5% | 18.3% |
| Unpaid domestic work                 | 0.4%  | 0.5%  | 0.6%  | 0.7%  | 0.7%  |
| Others                               | 0.4%  | 0.6%  | 0.7%  | 0.7%  | 2.0%  |
| Annual household income level        |       |       |       |       |       |
| Less than €25,000                    | 7.2%  | 12.8% | 12.5% | 13.0% | 8.0%  |
| €25,000 - €49,999                    | 32.1% | 34.1% | 33.6% | 34.8% | 34.7% |
| €50,000 - €74,999                    | 33.7% | 29.2% | 29.5% | 28.9% | 31.5% |
| More than €74,999                    | 27.0% | 23.9% | 24.5% | 23.3% | 25.7% |
| Education level                      |       |       |       |       |       |
| No studies                           | 0.4%  | 0.2%  | 0.6%  | 0.3%  | 0.4%  |
| Primary education                    | 3.9%  | 4.7%  | 4.9%  | 4.0%  | 1.7%  |
| Secondary education                  | 20.4% | 24.0% | 24.7% | 24.9% | 18.9% |
| Higher education                     | 75.3% | 71.1% | 69.9% | 70.8% | 79.0% |

| 48.6 |
|------|
| 48.2 |
| 46.2 |
| 45.1 |
| 52 3 |

| % OF TOURISTS WITH<br>INCOMES OVER €74,999                            |                                                  | š   | Š  |
|-----------------------------------------------------------------------|--------------------------------------------------|-----|----|
| <ul> <li>Lanzarote</li> <li>Gran Canaria</li> <li>La Palma</li> </ul> | <ul><li>Fuerteventura</li><li>Tenerife</li></ul> | 27% | 24 |