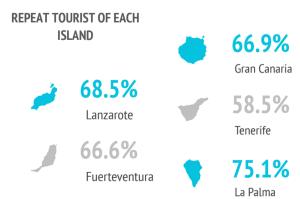

Which is the most visited place in each island?

The data refers to % of tourists on each island who have visited the place.

| How do they rate the Canary Islands?      |       |       |       | 14    |       |
|-------------------------------------------|-------|-------|-------|-------|-------|
| Satisfaction (scale 0-10)                 | LZ    | FUE   | GC    | TFE   | L     |
| Average rating                            | 8.59  | 8.50  | 8.44  | 8.44  | 8.7   |
| Experience in the Canary Islands          | LZ    | FUE   | GC    | TFE   | L     |
| Worse or much worse than expected         | 1.6%  | 1.8%  | 1.1%  | 2.5%  | 0.9%  |
| Lived up to expectations                  | 56.8% | 56.2% | 60.9% | 54.7% | 57.6% |
| Better or much better than expected       | 41.6% | 42.0% | 38.0% | 42.8% | 41.5% |
|                                           |       |       |       |       |       |
| Future intentions (scale 1-10)            | LZ    | FUE   | GC    | TFE   | L     |
| Return to the Canary Islands              | 8.67  | 8.67  | 8.49  | 8.35  | 8.9   |
| Recommend visiting the Canary Islanc      | 8.92  | 8.86  | 8.78  | 8.75  | 9.2   |
| How many are loyal to the Canary Islands? |       |       |       |       |       |
|                                           | LZ    | FUE   | GC    | TFE   | L     |
| Repeat tourists of the island             | 68.5% | 66.6% | 66.9% | 58.5% | 75.1% |
| At least 10 previous visits               | 8.6%  | 10.2% | 11.3% | 6.2%  | 7.6%  |
| Repeat tourists                           | 75.7% | 71.4% | 71.0% | 63.5% | 82.7% |
| At least 10 previous visits               | 16.6% | 18.3% | 17.0% | 12.3% | 18.5% |