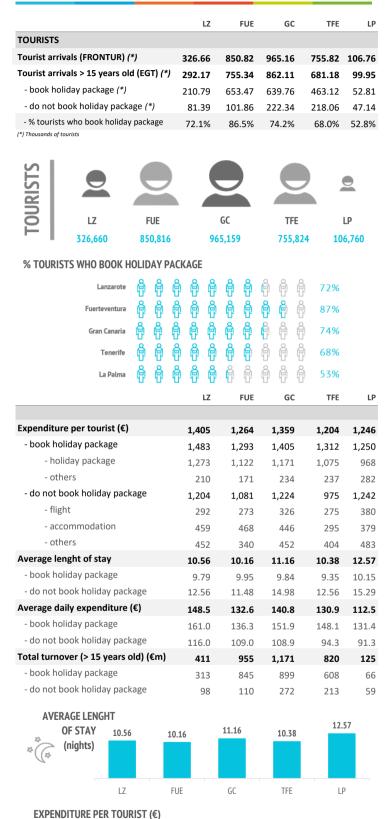

| Where do they stay?                     |       |       |       |       | Ħ     |
|-----------------------------------------|-------|-------|-------|-------|-------|
|                                         | LZ    | FUE   | GC    | TFE   | LP    |
| 1-2-3* Hotel                            | 6.7%  | 16.5% | 18.5% | 12.6% | 9.7%  |
| 4* Hotel                                | 51.2% | 63.0% | 40.9% | 45.1% | 28.1% |
| 5* Hotel / 5* Luxury Hotel              | 6.9%  | 1.5%  | 6.8%  | 7.1%  | 0.0%  |
| Aparthotel / Tourist Villa              | 18.1% | 12.2% | 19.6% | 14.8% | 25.6% |
| House/room rented in a private dwelling | 7.1%  | 2.6%  | 4.5%  | 6.3%  | 13.4% |
| Private accommodation (1)               | 3.1%  | 1.8%  | 4.7%  | 8.5%  | 7.2%  |
| Others (Cottage, cruise, camping,)      | 6.9%  | 2.4%  | 5.1%  | 5.6%  | 16.0% |