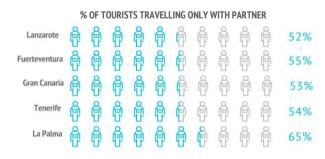

#### Who do they come with?

|                                             | LZ    | FUE   | GC    | TFE   | LP    |
|---------------------------------------------|-------|-------|-------|-------|-------|
| Unaccompanied                               | 6.2%  | 7.9%  | 11.4% | 10.1% | 7.0%  |
| Only with partner                           | 51.8% | 54.7% | 52.8% | 53.5% | 64.9% |
| Only with children (< 13 years old)         | 8.4%  | 6.1%  | 4.5%  | 5.8%  | 1.8%  |
| Partner + children (< 13 years old)         | 10.0% | 5.3%  | 5.3%  | 5.1%  | 5.2%  |
| Other relatives                             | 3.6%  | 5.2%  | 5.1%  | 5.3%  | 3.3%  |
| Friends                                     | 3.5%  | 4.8%  | 8.4%  | 6.2%  | 5.4%  |
| Work colleagues                             | 0.0%  | 0.1%  | 0.3%  | 0.4%  | 0.2%  |
| Organized trip                              | 0.0%  | 0.4%  | 0.1%  | 0.2%  | 0.2%  |
| Other combinations (1)                      | 16.6% | 15.6% | 12.2% | 13.5% | 11.9% |
| (1) Different situations have been isolated |       |       |       |       |       |
| Tourists with children                      | 21.5% | 14.4% | 12.3% | 13.7% | 8.2%  |
| - Between 0 and 2 years old                 | 1.9%  | 1.3%  | 1.6%  | 1.4%  | 1.0%  |
| - Between 3 and 12 years old                | 17.8% | 12.0% | 9.9%  | 11.5% | 6.9%  |
| - Between 0 -2 and 3-12 years               | 1.8%  | 1.0%  | 0.9%  | 0.7%  | 0.2%  |
| Tourists without children                   | 78.5% | 85.6% | 87.7% | 86.3% | 91.8% |
| Group composition:                          |       |       |       |       |       |
| - 1 person                                  | 9.1%  | 10.1% | 13.8% | 16.6% | 9.3%  |
| - 2 people                                  | 54.6% | 62.9% | 63.0% | 59.4% | 71.5% |
| - 3 people                                  | 16.2% | 12.4% | 10.4% | 11.5% | 8.4%  |
| - 4 or 5 people                             | 18.6% | 12.7% | 11.5% | 11.1% | 8.8%  |
| - 6 or more people                          | 1.5%  | 1.8%  | 1.3%  | 1.5%  | 2.0%  |
| Average group size:                         | 2.55  | 2.40  | 2.27  | 2.27  | 2.26  |