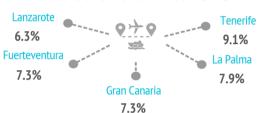

# TOURIST PROFILE BY ISLAND OF STAY (2018) GERMANY

|                       | LZ    | FUE   | GC    | TFE   | LP    |
|-----------------------|-------|-------|-------|-------|-------|
| One island            | 93.7% | 92.7% | 92.7% | 90.9% | 92.1% |
| Two islands           | 5.8%  | 6.5%  | 5.3%  | 7.8%  | 6.2%  |
| Three or more islands | 0.5%  | 0.7%  | 2.1%  | 1.3%  | 1.7%  |

% TOURISTS VISITNG MORE THAN ONE ISLAND