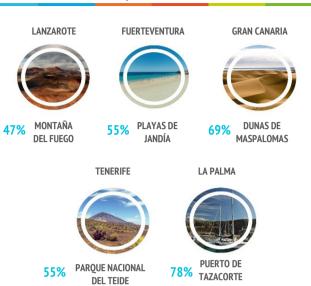

Which is the most visited place in each island?

The data refers to % of tourists on each island who have visited the place.

| How do they rate the Canary Islands?      |       |       |       | 14    |       |
|-------------------------------------------|-------|-------|-------|-------|-------|
| Satisfaction (scale 0-10)                 | LZ    | FUE   | GC    | TFE   | L     |
| Average rating                            | 8.59  | 8.50  | 8.44  | 8.44  | 8.7   |
| Experience in the Canary Islands          | LZ    | FUE   | GC    | TFE   | L     |
| Worse or much worse than expected         | 1.6%  | 1.8%  | 1.1%  | 2.5%  | 0.9%  |
| Lived up to expectations                  | 56.8% | 56.2% | 60.9% | 54.7% | 57.6% |
| Better or much better than expected       | 41.6% | 42.0% | 38.0% | 42.8% | 41.5% |
|                                           |       |       |       |       |       |
| Future intentions (scale 1-10)            | LZ    | FUE   | GC    | TFE   | L     |
| Return to the Canary Islands              | 8.67  | 8.67  | 8.49  | 8.35  | 8.9   |
| Recommend visiting the Canary Islanc      | 8.92  | 8.86  | 8.78  | 8.75  | 9.2   |
| How many are loyal to the Canary Islands? |       |       |       |       |       |
|                                           | LZ    | FUE   | GC    | TFE   | L     |
| Repeat tourists of the island             | 68.5% | 66.6% | 66.9% | 58.5% | 75.1% |
| At least 10 previous visits               | 8.6%  | 10.2% | 11.3% | 6.2%  | 7.6%  |
| Repeat tourists                           | 75.7% | 71.4% | 71.0% | 63.5% | 82.7% |
| At least 10 previous visits               | 16.6% | 18.3% | 17.0% | 12.3% | 18.5% |