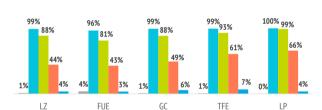

# TOURIST PROFILE BY ISLAND OF STAY (2018) GERMANY

|                       | LZ    | FUE   | GC    | TFE   | LP    |
|-----------------------|-------|-------|-------|-------|-------|
| One island            | 93.7% | 92.7% | 92.7% | 90.9% | 92.1% |
| Two islands           | 5.8%  | 6.5%  | 5.3%  | 7.8%  | 6.2%  |
| Three or more islands | 0.5%  | 0.7%  | 2.1%  | 1.3%  | 1.7%  |

% TOURISTS VISITNG MORE THAN ONE ISLAND