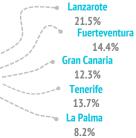

# TOURIST PROFILE BY ISLAND OF STAY (2018) GERMANY

How many are they and how much do they spend?

**•**€

| Who are they?                        |       |       |       |       | ġ.    |
|--------------------------------------|-------|-------|-------|-------|-------|
|                                      | LZ    | FUE   | GC    | TFE   | LF    |
| Gender                               |       |       |       |       |       |
| Men                                  | 57.7% | 49.4% | 51.1% | 48.0% | 45.6% |
| Women                                | 42.3% | 50.6% | 48.9% | 52.0% | 54.4% |
| Age                                  |       |       |       |       |       |
| Average age (tourist > 15 years old) | 48.6  | 48.2  | 46.2  | 45.1  | 52.3  |
| Standard deviation                   | 15.0  | 16.1  | 16.2  | 15.8  | 13.6  |
| Age range (> 15 years old)           |       |       |       |       |       |
| 16 - 24 years old                    | 5.8%  | 8.8%  | 9.6%  | 9.3%  | 3.1%  |
| 25 - 30 years old                    | 9.1%  | 9.3%  | 12.9% | 15.7% | 5.5%  |
| 31 - 45 years old                    | 25.6% | 23.8% | 25.5% | 24.8% | 18.1% |
| 46 - 60 years old                    | 36.0% | 33.3% | 30.5% | 31.6% | 45.7% |
| Over 60 years old                    | 23.5% | 24.8% | 21.5% | 18.6% | 27.6% |
| Occupation                           |       |       |       |       |       |
| Salaried worker                      | 56.7% | 54.9% | 57.0% | 61.0% | 53.1% |
| Self-employed                        | 8.6%  | 7.7%  | 9.2%  | 8.3%  | 11.29 |
| Unemployed                           | 0.2%  | 0.3%  | 0.2%  | 0.2%  | 0.1%  |
| Business owner                       | 11.8% | 10.6% | 11.9% | 10.4% | 11.0% |
| Student                              | 4.0%  | 6.0%  | 5.9%  | 6.2%  | 3.6%  |
| Retired                              | 17.9% | 19.5% | 14.5% | 12.5% | 18.3% |
| Unpaid domestic work                 | 0.4%  | 0.5%  | 0.6%  | 0.7%  | 0.7%  |
| Others                               | 0.4%  | 0.6%  | 0.7%  | 0.7%  | 2.0%  |
| Annual household income level        |       |       |       |       |       |
| Less than €25,000                    | 7.2%  | 12.8% | 12.5% | 13.0% | 8.0%  |
| €25,000 - €49,999                    | 32.1% | 34.1% | 33.6% | 34.8% | 34.7% |
| €50,000 - €74,999                    | 33.7% | 29.2% | 29.5% | 28.9% | 31.5% |
| More than €74,999                    | 27.0% | 23.9% | 24.5% | 23.3% | 25.7% |
| Education level                      |       |       |       |       |       |
| No studies                           | 0.4%  | 0.2%  | 0.6%  | 0.3%  | 0.4%  |
| Primary education                    | 3.9%  | 4.7%  | 4.9%  | 4.0%  | 1.7%  |
| Secondary education                  | 20.4% | 24.0% | 24.7% | 24.9% | 18.9% |
| Higher education                     | 75.3% | 71.1% | 69.9% | 70.8% | 79.0% |