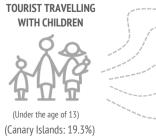

#### Who do they come with?

|                                             | LZ    | FUE   | GC    | TFE   | LP    |
|---------------------------------------------|-------|-------|-------|-------|-------|
| Unaccompanied                               | 6.2%  | 7.9%  | 11.4% | 10.1% | 7.0%  |
| Only with partner                           | 51.8% | 54.7% | 52.8% | 53.5% | 64.9% |
| Only with children (< 13 years old)         | 8.4%  | 6.1%  | 4.5%  | 5.8%  | 1.8%  |
| Partner + children (< 13 years old)         | 10.0% | 5.3%  | 5.3%  | 5.1%  | 5.2%  |
| Other relatives                             | 3.6%  | 5.2%  | 5.1%  | 5.3%  | 3.3%  |
| Friends                                     | 3.5%  | 4.8%  | 8.4%  | 6.2%  | 5.4%  |
| Work colleagues                             | 0.0%  | 0.1%  | 0.3%  | 0.4%  | 0.2%  |
| Organized trip                              | 0.0%  | 0.4%  | 0.1%  | 0.2%  | 0.2%  |
| Other combinations (1)                      | 16.6% | 15.6% | 12.2% | 13.5% | 11.9% |
| (1) Different situations have been isolated |       |       |       |       |       |
| Tourists with children                      | 21.5% | 14.4% | 12.3% | 13.7% | 8.2%  |
| - Between 0 and 2 years old                 | 1.9%  | 1.3%  | 1.6%  | 1.4%  | 1.0%  |
| - Between 3 and 12 years old                | 17.8% | 12.0% | 9.9%  | 11.5% | 6.9%  |
| - Between 0 -2 and 3-12 years               | 1.8%  | 1.0%  | 0.9%  | 0.7%  | 0.2%  |
| Tourists without children                   | 78.5% | 85.6% | 87.7% | 86.3% | 91.8% |
| Group composition:                          |       |       |       |       |       |
| - 1 person                                  | 9.1%  | 10.1% | 13.8% | 16.6% | 9.3%  |
| - 2 people                                  | 54.6% | 62.9% | 63.0% | 59.4% | 71.5% |
| - 3 people                                  | 16.2% | 12.4% | 10.4% | 11.5% | 8.4%  |
| - 4 or 5 people                             | 18.6% | 12.7% | 11.5% | 11.1% | 8.8%  |
| - 6 or more people                          | 1.5%  | 1.8%  | 1.3%  | 1.5%  | 2.0%  |
| Average group size:                         | 2.55  | 2.40  | 2.27  | 2.27  | 2.26  |