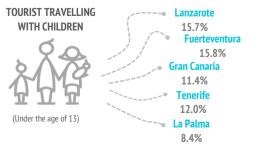

#### Who do they come with?

| -1 | m |  |
|----|---|--|

|                                             | LZ    | FUE   | GC    | TFE   | LP    |
|---------------------------------------------|-------|-------|-------|-------|-------|
| Unaccompanied                               | 7.6%  | 8.2%  | 12.2% | 11.6% | 10.2% |
| Only with partner                           | 51.6% | 54.2% | 52.3% | 51.7% | 61.9% |
| Only with children (< 13 years old)         | 6.3%  | 7.0%  | 4.1%  | 4.8%  | 2.2%  |
| Partner + children (< 13 years old)         | 7.4%  | 5.5%  | 4.9%  | 4.8%  | 4.4%  |
| Other relatives                             | 6.8%  | 4.6%  | 5.6%  | 6.3%  | 3.5%  |
| Friends                                     | 4.2%  | 3.6%  | 7.8%  | 6.6%  | 5.4%  |
| Work colleagues                             | 0.0%  | 0.2%  | 0.2%  | 0.8%  | 0.1%  |
| Organized trip                              | 0.3%  | 0.4%  | 0.4%  | 0.3%  | 0.7%  |
| Other combinations (1)                      | 15.9% | 16.4% | 12.4% | 13.0% | 11.6% |
| (1) Different situations have been isolated |       |       |       |       |       |
| Tourists with children                      | 15.7% | 15.8% | 11.4% | 12.0% | 8.4%  |
| - Between 0 and 2 years old                 | 2.1%  | 0.8%  | 1.3%  | 1.8%  | 0.2%  |
| - Between 3 and 12 years old                | 12.2% | 13.9% | 9.4%  | 9.1%  | 7.8%  |
| - Between 0 -2 and 3-12 years               | 1.5%  | 1.1%  | 0.7%  | 1.1%  | 0.4%  |
| Tourists without children                   | 84.3% | 84.2% | 88.6% | 88.0% | 91.6% |
| Group composition:                          |       |       |       |       |       |
| - 1 person                                  | 9.6%  | 10.2% | 13.9% | 17.7% | 12.6% |
| - 2 people                                  | 61.0% | 62.4% | 61.8% | 58.9% | 68.1% |
| - 3 people                                  | 14.4% | 11.8% | 12.0% | 11.1% | 10.0% |
| - 4 or 5 people                             | 13.7% | 13.5% | 10.4% | 11.4% | 8.5%  |
| - 6 or more people                          | 1.3%  | 2.0%  | 1.9%  | 0.9%  | 0.8%  |
| Average group size:                         | 2.41  | 2.42  | 2.30  | 2.23  | 2.19  |