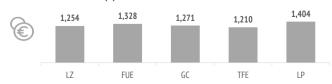

#### % TOURISTS WHO BOOK HOLIDAY PACKAGE

LZ

FUE

| Expenditure per tourist (€)          | 1,254 | 1,328 | 1,271 | 1,210 | 1,404 |
|--------------------------------------|-------|-------|-------|-------|-------|
| - book holiday package               | 1,311 | 1,327 | 1,391 | 1,318 | 1,299 |
| - holiday package                    | 1,097 | 1,191 | 1,154 | 1,085 | 994   |
| - others                             | 215   | 135   | 237   | 233   | 305   |
| - do not book holiday package        | 1,114 | 1,333 | 1,013 | 1,030 | 1,523 |
| - flight                             | 296   | 419   | 299   | 253   | 388   |
| - accommodation                      | 348   | 568   | 352   | 268   | 406   |
| - others                             | 470   | 345   | 362   | 508   | 728   |
| Average lenght of stay               | 10.61 | 10.58 | 10.75 | 10.68 | 11.99 |
| - book holiday package               | 9.84  | 10.40 | 9.98  | 10.02 | 10.92 |
| - do not book holiday package        | 12.49 | 11.78 | 12.38 | 11.79 | 13.19 |
| Average daily expenditure (€)        | 129.9 | 136.0 | 133.5 | 125.4 | 136.8 |
| - book holiday package               | 140.8 | 136.6 | 148.7 | 140.4 | 127.0 |
| - do not book holiday package        | 103.0 | 132.1 | 100.9 | 100.3 | 147.9 |
| Total turnover (> 15 years old) (€m) | 344   | 807   | 990   | 700   | 130   |
| - book holiday package               | 256   | 700   | 739   | 477   | 64    |
| - do not book holiday package        | 88    | 107   | 251   | 223   | 66    |
|                                      |       |       |       |       |       |
| AVEDACE LENGUE                       |       |       |       |       |       |

#### **EXPENDITURE PER TOURIST (€)**