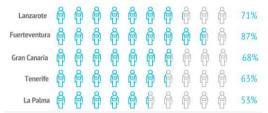

#### % TOURISTS WHO BOOK HOLIDAY PACKAGE

LZ

FUE

| Expenditure per tourist (€)          | 1,254 | 1,328 | 1,271 | 1,210 | 1,404 |
|--------------------------------------|-------|-------|-------|-------|-------|
| - book holiday package               | 1,311 | 1,327 | 1,391 | 1,318 | 1,299 |
| - holiday package                    | 1,097 | 1,191 | 1,154 | 1,085 | 994   |
| - others                             | 215   | 135   | 237   | 233   | 305   |
| - do not book holiday package        | 1,114 | 1,333 | 1,013 | 1,030 | 1,523 |
| - flight                             | 296   | 419   | 299   | 253   | 388   |
| - accommodation                      | 348   | 568   | 352   | 268   | 406   |
| - others                             | 470   | 345   | 362   | 508   | 728   |
| Average lenght of stay               | 10.61 | 10.58 | 10.75 | 10.68 | 11.99 |
| - book holiday package               | 9.84  | 10.40 | 9.98  | 10.02 | 10.92 |
| - do not book holiday package        | 12.49 | 11.78 | 12.38 | 11.79 | 13.19 |
| Average daily expenditure (€)        | 129.9 | 136.0 | 133.5 | 125.4 | 136.8 |
| - book holiday package               | 140.8 | 136.6 | 148.7 | 140.4 | 127.0 |
| - do not book holiday package        | 103.0 | 132.1 | 100.9 | 100.3 | 147.9 |
| Total turnover (> 15 years old) (€m) | 344   | 807   | 990   | 700   | 130   |
| - book holiday package               | 256   | 700   | 739   | 477   | 64    |
| - do not book holiday package        | 88    | 107   | 251   | 223   | 66    |
|                                      |       |       |       |       |       |
| AVEDACE LENGUE                       |       |       |       |       |       |