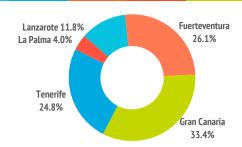

| Theme parks                                          | 6.0%  | 7.3%  | 9.7%  | 27.9% | 1.1%  |
| Wineries / markets / popular festivals               | 31.0% | 6.1%  | 10.5% | 10.6% | 22.9% |
| Sea excursions / whale watching                      | 7.3%  | 7.7%  | 12.3% | 18.1% | 15.8% |
| Museums / exhibitions                                | 33.4% | 4.9%  | 8.2%  | 7.7%  | 22.6% |
| Nightlife / concerts / shows                         | 5.3%  | 4.2%  | 15.2% | 8.6%  | 3.1%  |
| Astronomical observation                             | 4.6%  | 4.6%  | 3.3%  | 7.1%  | 17.7% |
| Beauty and health treatments * Multi-choise question | 4.3%  | 4.3%  | 4.7%  | 4.3%  | 3.4%  |

#### **CANARY ISLANDS**





#### Which island do they choose?



#### Which is the most visited place in each island?



## How many islands do they visit during their trip?



|                       | LZ    | FUE   | GC    | TFE   | LP    |
|-----------------------|-------|-------|-------|-------|-------|
| One island            | 92.8% | 92.8% | 93.5% | 91.1% | 93.3% |
| Two islands           | 6.3%  | 5.4%  | 4.6%  | 7.6%  | 4.6%  |
| Three or more islands | 0.9%  | 1.8%  | 1.9%  | 1.3%  | 2.1%  |

#### % TOURISTS VISITNG MORE THAN ONE ISLAND



FUE

#### Internet usage during their trip

| ** |  |
|----|--|

TFE

| - Tourist package                                                                                                                                                            |                                                   |                                                    |