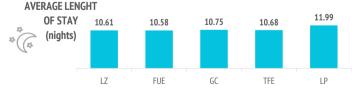

#### % TOURISTS WHO BOOK HOLIDAY PACKAGE

LZ

FUE

| Expenditure per tourist (€)          | 1,254 | 1,328 | 1,271 | 1,210 | 1,404 |
|--------------------------------------|-------|-------|-------|-------|-------|
| - book holiday package               | 1,311 | 1,327 | 1,391 | 1,318 | 1,299 |
| - holiday package                    | 1,097 | 1,191 | 1,154 | 1,085 | 994   |
| - others                             | 215   | 135   | 237   | 233   | 305   |
| - do not book holiday package        | 1,114 | 1,333 | 1,013 | 1,030 | 1,523 |
| - flight                             | 296   | 419   | 299   | 253   | 388   |
| - accommodation                      | 348   | 568   | 352   | 268   | 406   |
| - others                             | 470   | 345   | 362   | 508   | 728   |
| Average lenght of stay               | 10.61 | 10.58 | 10.75 | 10.68 | 11.99 |
| - book holiday package               | 9.84  | 10.40 | 9.98  | 10.02 | 10.92 |
| - do not book holiday package        | 12.49 | 11.78 | 12.38 | 11.79 | 13.19 |
| Average daily expenditure (€)        | 129.9 | 136.0 | 133.5 | 125.4 | 136.8 |
| - book holiday package               | 140.8 | 136.6 | 148.7 | 140.4 | 127.0 |
| - do not book holiday package        | 103.0 | 132.1 | 100.9 | 100.3 | 147.9 |
| Total turnover (> 15 years old) (€m) | 344   | 807   | 990   | 700   | 130   |
| - book holiday package               | 256   | 700   | 739   | 477   | 64    |
| - do not book holiday package        | 88    | 107   | 251   | 223   | 66    |
|                                      |       |       |       |       |       |
| AVEDACE LENGUE                       |       |       |       |       |       |