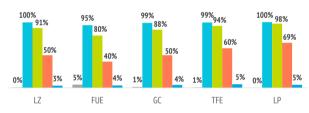

#### % TOURISTS WHO BOOK HOLIDAY PACKAGE

LZ

FUE

| Expenditure per tourist (€)          | 1,254 | 1,328 | 1,271 | 1,210 | 1,404 |
|--------------------------------------|-------|-------|-------|-------|-------|
| - book holiday package               | 1,311 | 1,327 | 1,391 | 1,318 | 1,299 |
| - holiday package                    | 1,097 | 1,191 | 1,154 | 1,085 | 994   |
| - others                             | 215   | 135   | 237   | 233   | 305   |
| - do not book holiday package        | 1,114 | 1,333 | 1,013 | 1,030 | 1,523 |
| - flight                             | 296   | 419   | 299   | 253   | 388   |
| - accommodation                      | 348   | 568   | 352   | 268   | 406   |
| - others                             | 470   | 345   | 362   | 508   | 728   |
| Average lenght of stay               | 10.61 | 10.58 | 10.75 | 10.68 | 11.99 |
| - book holiday package               | 9.84  | 10.40 | 9.98  | 10.02 | 10.92 |
| - do not book holiday package        | 12.49 | 11.78 | 12.38 | 11.79 | 13.19 |
| Average daily expenditure (€)        | 129.9 | 136.0 | 133.5 | 125.4 | 136.8 |
| - book holiday package               | 140.8 | 136.6 | 148.7 | 140.4 | 127.0 |
| - do not book holiday package        | 103.0 | 132.1 | 100.9 | 100.3 | 147.9 |
| Total turnover (> 15 years old) (€m) | 344   | 807   | 990   | 700   | 130   |
| - book holiday package               | 256   | 700   | 739   | 477   | 64    |
| - do not book holiday package        | 88    | 107   | 251   | 223   | 66    |
|                                      |       |       |       |       |       |
| AVEDACE LENGUE                       |       |       |       |       |       |