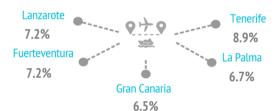

| 5.3%  | 4.2%  | 15.2% | 8.6%  | 3.1%  |
| Astronomical observation                             | 4.6%  | 4.6%  | 3.3%  | 7.1%  | 17.7% |
| Beauty and health treatments * Multi-choise question | 4.3%  | 4.3%  | 4.7%  | 4.3%  | 3.4%  |

#### **CANARY ISLANDS**





#### Which island do they choose?



#### Which is the most visited place in each island?



## How many islands do they visit during their trip?



|                       | LZ    | FUE   | GC    | TFE   | LP    |
|-----------------------|-------|-------|-------|-------|-------|
| One island            | 92.8% | 92.8% | 93.5% | 91.1% | 93.3% |
| Two islands           | 6.3%  | 5.4%  | 4.6%  | 7.6%  | 4.6%  |
| Three or more islands | 0.9%  | 1.8%  | 1.9%  | 1.3%  | 2.1%  |

#### % TOURISTS VISITNG MORE THAN ONE ISLAND



FUE

#### Internet usage during their trip

| ** |  |
|----|--|

TFE

| - Tourist package                                                                                                                                                            |                                                   |                                                    |                                                   |                                                   |                                                   |
|------------------------------------------------------------------------------------------------------------------------------------------------------------------------------|---------------------------------------------------|----------------------------------------------------|---------