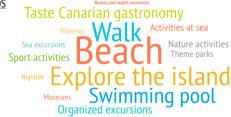

#### TOURISTS BY HOURS A DAY OUT OF THE ACCOMMODATION

■ 0 hours ■ More than 1 hour ■ More than 3 hours ■ More than 7 hours ■ More than 12 hours

| Activities in the Canary Islands                     | LZ    | FUE   | GC    | TFE   | LP    |
|------------------------------------------------------|-------|-------|-------|-------|-------|
| Beach                                                | 80.3% | 83.9% | 81.7% | 68.6% | 67.4% |
| Walk, wander                                         | 58.9% | 42.0% | 49.8% | 60.7% | 85.0% |
| Explore the island on their own                      | 67.0% | 36.8% | 48.3% | 58.8% | 78.3% |
| Swimming pool, hotel facilities                      | 42.3% | 42.9% | 42.9% | 38.4% | 26.7% |
| Taste Canarian gastronomy                            | 35.9% | 17.3% | 30.1% | 33.0% | 48.3% |
| Organized excursions                                 | 21.2% | 13.4% | 19.0% | 24.2% | 16.4% |
| Sport activities                                     | 20.2% | 21.1% | 15.6% | 17.1% | 10.6% |
| Activities at sea                                    | 17.5% | 17.2% | 15.1% | 13.4% | 22.1% |
| Nature activities                                    | 16.4% | 10.7% | 12.6% | 18.2% | 31.6% |
| Theme parks                                          | 6.0%  | 7.3%  | 9.7%  | 27.9% | 1.1%  |
| Wineries / markets / popular festivals               | 31.0% | 6.1%  | 10.5% | 10.6% | 22.9% |
| Sea excursions / whale watching                      | 7.3%  | 7.7%  | 12.3% | 18.1% | 15.8% |
| Museums / exhibitions                                | 33.4% | 4.9%  | 8.2%  | 7.7%  | 22.6% |
| Nightlife / concerts / shows                         | 5.3%  | 4.2%  | 15.2% | 8.6%  | 3.1%  |
| Astronomical observation                             | 4.6%  | 4.6%  | 3.3%  | 7.1%  | 17.7% |
| Beauty and health treatments * Multi-choise question | 4.3%  | 4.3%  | 4.7%  | 4.3%  | 3.4%  |