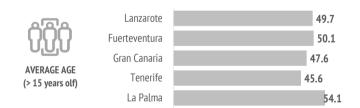

| Gender                               |       |       |       |       |       |
|--------------------------------------|-------|-------|-------|-------|-------|
| Men                                  | 53.9% | 52.0% | 54.6% | 50.4% | 55.0% |
| Women                                | 46.1% | 48.0% | 45.4% | 49.6% | 45.0% |
| Age                                  |       |       |       |       |       |
| Average age (tourist > 15 years old) | 49.7  | 50.1  | 47.6  | 45.6  | 54.1  |
| Standard deviation                   | 15.3  | 15.6  | 16.0  | 15.6  | 13.4  |
| Age range (> 15 years old)           |       |       |       |       |       |
| 16 - 24 years old                    | 4.8%  | 6.1%  | 8.7%  | 8.6%  | 2.0%  |
| 25 - 30 years old                    | 9.4%  | 8.4%  | 10.8% | 13.7% | 4.0%  |
| 31 - 45 years old                    | 23.5% | 22.6% | 24.5% | 26.7% | 16.6% |
| 46 - 60 years old                    | 36.4% | 35.6% | 32.9% | 32.0% | 45.2% |
| Over 60 years old                    | 25.9% | 27.3% | 23.1% | 18.9% | 32.2% |
| Occupation                           |       |       |       |       |       |
| Salaried worker                      | 54.4% | 57.0% | 56.3% | 59.6% | 51.8% |
| Self-employed                        | 11.5% | 9.1%  | 10.7% | 9.7%  | 10.2% |
| Unemployed                           | 0.4%  | 0.2%  | 0.6%  | 0.3%  | 0.2%  |
| Business owner                       | 10.9% | 12.6% | 11.8% | 11.0% | 11.8% |
| Student                              | 3.3%  | 2.3%  | 3.9%  | 4.2%  | 2.2%  |
| Retired                              | 17.4% | 17.0% | 15.2% | 13.6% | 23.1% |
| Unpaid domestic work                 | 0.6%  | 0.7%  | 0.3%  | 0.6%  | 0.2%  |
| Others                               | 1.4%  | 1.0%  | 1.3%  | 0.9%  | 0.4%  |
| Annual household income level        |       |       |       |       |       |
| Less than €25,000                    | 9.7%  | 9.5%  | 11.7% | 12.8% | 8.8%  |
| €25,000 - €49,999                    | 34.6% | 38.6% | 37.6% | 39.0% | 33.7% |
| €50,000 - €74,999                    | 29.2% | 26.3% | 26.6% | 25.6% | 29.5% |
| More than €74,999                    | 26.4% | 25.7% | 24.1% | 22.5% | 28.0% |
| Education level                      |       |       |       |       |       |
| No studies                           | 0.3%  | 0.5%  | 0.9%  | 0.5%  | 0.0%  |