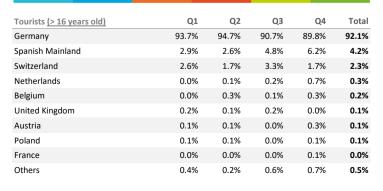

### Where does the flight come from?

# Share of tourist arrivals by quarters

Tourists over 16 years old.

How do they rate the Canary Islands?

<sup>•</sup> How many are loyal to the Canary Islands?