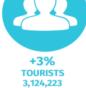

### How many are they and how much do they spend?

| now many are they and now mach do they spena: |        |        |        |        |       |
|-----------------------------------------------|--------|--------|--------|--------|-------|
|                                               | Q1     | Q2     | Q3     | Q4     | Tota  |
| Tourist arrivals (FRONTUR) (thousands)        | 778    | 730    | 732    | 884    | 3,12  |
| Tourist arrivals (> 16 years old) (thousands) | 721    | 646    | 620    | 824    | 2,81  |
| Average daily expenditure (€)                 | 143.69 | 133.24 | 131.63 | 148.90 | 140.1 |
| . in their place of residence                 | 113.38 | 102.50 | 104.33 | 118.90 | 110.5 |
| . in the Canary Islands                       | 30.30  | 30.74  | 27.30  | 30.00  | 29.6  |
| Average lenght of stay                        | 10.92  | 10.51  | 10.32  | 10.09  | 10.4  |
| Turnover per tourist (€)                      | 1,384  | 1,257  | 1,245  | 1,382  | 1,32  |
| Total turnover (€m)                           | 1,078  | 918    | 911    | 1,221  | 4,13  |
| Tourist arrivals: share by quarter            | 24.9%  | 23.4%  | 23.4%  | 28.3%  | 1009  |
| Turnover: share by quarter                    | 26.1%  | 22.2%  | 22.0%  | 29.5%  | 1009  |
| % tourists who pay in the Canary Islands:     |        |        |        |        |       |
| Accommodation:                                |        |        |        |        |       |
| - Accommodation                               | 12.0%  | 9.6%   | 7.8%   | 9.6%   | 9.89  |