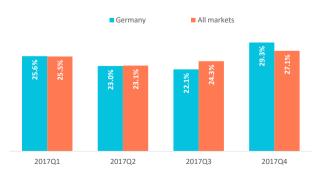

# Share of tourist arrivals by quarters

Tourists over 16 years old.

How do they rate the Canary Islands?

<sup>•</sup> How many are loyal to the Canary Islands?