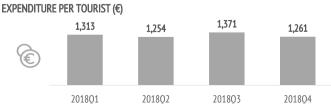

| Expenditure per tourist (€) 1,313 1,254 1,371 1,261 1,371 - book holiday package 1,361 1,304 1,413 1,348 1,348 1,348 1,348 1,348 1,348 1,348 1,348 1,348 1,348 1,348 1,348 1,348 1,348 1,348 1,348 1,348 1,348 1,348 1,348 1,348 1,348 1,348 1,348 1,348 1,348 1,348 1,348 1,348 1,348 1,348 1,348 1,348 1,348 1,348 1,348 1,348 1,348 1,348 1,348 1,348 1,348 1,348 1,348 1,348 1,348 1,348 1,348 1,348 1,348 1,348 1,348 1,348 1,348 1,348 1,348 1,348 1,348 1,348 1,348 1,348 1,348 1,348 1,348 1,348 1,348 1,348 1,348 1,348 1,348 1,348 1,348 1,348 1,348 1,348 1,348 1,348 1,348 1,348 1,348 1,348 1,348 1,348 1,348 1,348 1,348 1,348 1,348 1,348 1,348 1,348 1,348 1,348 1,348 1,348 1,348 1,348 1,348 1,348 1,348 1,348 1,348 1,348 1,348 1,348 1,348 1,348 1,348 1,348 1,348 1,348 1,348 1,348 1,348 1,348 1,348 1,348 1,348 1,348 1,348 1,348 1,348 1,348 1,348 1,348 1,348 1,348 1,348 1,348 1,348 1,348 1,348 1,348 1,348 1,348 1,348 1,348 1,348 1,348 1,348 1,348 1,348 1,348 1,348 1,348 1,348 1,348 1,348 1,348 1,348 1,348 1,348 1,348 1,348 1,348 1,348 1,348 1,348 1,348 1,348 1,348 1,348 1,348 1,348 1,348 1,348 1,348 1,348 1,348 1,348 1,348 1,348 1,348 1,348 1,348 1,348 1,348 1,348 1,348 1,348 1,348 1,348 1,348 1,348 1,348 1,348 1,348 1,348 1,348 1,348 1,348 1,348 1,348 1,348 1,348 1,348 1,348 1,348 1,348 1,348 1,348 1,348 1,348 1,348 1,348 1,348 1,348 1,348 1,348 1,348 1,348 1,348 1,348 1,348 1,348 1,348 1,348 1,348 1,348 1,348 1,348 1,348 1,348 1,348 1,348 1,348 1,348 1,348 1,348 1,348 1,348 1,348 1,348 1,348 1,348 1,348 1,348 1,348 1,348 1,348 1,348 1,348 1,348 1,348 1,348 1,348 1,348 1,348 1,348 1,348 1,348 1,348 1,348 1,348 1,348 1,348 1,348 1,348 1,348 1,348 1,348 1,348 1,348 1,348 1,348 1,348 1,348 1,348 1,348 1,348 1,348 1,348 1,348 1,348 1,348 1,348 1,348 1,348 1,348 1,348 1,348 1,348 1,348 1,348 1,348 1,348 1,348 1,348 1,348 1,348 1,348 1,348 1,348 1,348 1,348 1,348 1,348 1,348 1,348 1,348 1,348 1,348 1,348 1,348 1,348 1,348 1,348 1,348 1,348 1,348 1,348 1,348 1,348 1,348 1,348 1,348 1,348 1,348 1,348 1,348 1,348 1,348 1,348 1,348 1,3 |
|--------------------------------------------------------------------------------------------------------------------------------------------------------------------------------------------------------------------------------------------------------------------------------------------------------------------------------------------------------------------------------------------------------------------------------------------------------------------------------------------------------------------------------------------------------------------------------------------------------------------------------------------------------------------------------------------------------------------------------------------------------------------------------------------------------------------------------------------------------------------------------------------------------------------------------------------------------------------------------------------------------------------------------------------------------------------------------------------------------------------------------------------------------------------------------------------------------------------------------------------------------------------------------------------------------------------------------------------------------------------------------------------------------------------------------------------------------------------------------------------------------------------------------------------------------------------------------------------------------------------------------------------------------------------------------------------------------------------------------------------------------------------------------------------------------------------------------------------------------------------------------------------------------------------------------------------------------------------------------------------------------------------------------------------------------------------------------------------------------------------------------|
| - book holiday package 1,361 1,304 1,413 1,348 1,5 - holiday package 1,116 1,107 1,196 1,154 1,5 - others 245 197 217 195 2 - do not book holiday package 1,206 1,085 1,173 1,032 1,5 - flight 286 322 331 295 3                                                                                                                                                                                                                                                                                                                                                                                                                                                                                                                                                                                                                                                                                                                                                                                                                                                                                                                                                                                                                                                                                                                                                                                                                                                                                                                                                                                                                                                                                                                                                                                                                                                                                                                                                                                                                                                                                                               |
| - holiday package 1,116 1,107 1,196 1,154 1,1 - others 245 197 217 195 2 - do not book holiday package 1,206 1,085 1,173 1,032 1,1 - flight 286 322 331 295 3                                                                                                                                                                                                                                                                                                                                                                                                                                                                                                                                                                                                                                                                                                                                                                                                                                                                                                                                                                                                                                                                                                                                                                                                                                                                                                                                                                                                                                                                                                                                                                                                                                                                                                                                                                                                                                                                                                                                                                  |
| - others 245 197 217 195 2<br>- do not book holiday package 1,206 1,085 1,173 1,032 1,1<br>- flight 286 322 331 295 3                                                                                                                                                                                                                                                                                                                                                                                                                                                                                                                                                                                                                                                                                                                                                                                                                                                                                                                                                                                                                                                                                                                                                                                                                                                                                                                                                                                                                                                                                                                                                                                                                                                                                                                                                                                                                                                                                                                                                                                                          |
| - do not book holiday package 1,206 1,085 1,173 1,032 1,3 - flight 286 322 331 295 3                                                                                                                                                                                                                                                                                                                                                                                                                                                                                                                                                                                                                                                                                                                                                                                                                                                                                                                                                                                                                                                                                                                                                                                                                                                                                                                                                                                                                                                                                                                                                                                                                                                                                                                                                                                                                                                                                                                                                                                                                                           |
| - flight 286 322 331 295                                                                                                                                                                                                                                                                                                                                                                                                                                                                                                                                                                                                                                                                                                                                                                                                                                                                                                                                                                                                                                                                                                                                                                                                                                                                                                                                                                                                                                                                                                                                                                                                                                                                                                                                                                                                                                                                                                                                                                                                                                                                                                       |
| 200 322 331 233                                                                                                                                                                                                                                                                                                                                                                                                                                                                                                                                                                                                                                                                                                                                                                                                                                                                                                                                                                                                                                                                                                                                                                                                                                                                                                                                                                                                                                                                                                                                                                                                                                                                                                                                                                                                                                                                                                                                                                                                                                                                                                                |
| - accommodation 447 392 372 363                                                                                                                                                                                                                                                                                                                                                                                                                                                                                                                                                                                                                                                                                                                                                                                                                                                                                                                                                                                                                                                                                                                                                                                                                                                                                                                                                                                                                                                                                                                                                                                                                                                                                                                                                                                                                                                                                                                                                                                                                                                                                                |
| 11, 552 5,2 555                                                                                                                                                                                                                                                                                                                                                                                                                                                                                                                                                                                                                                                                                                                                                                                                                                                                                                                                                                                                                                                                                                                                                                                                                                                                                                                                                                                                                                                                                                                                                                                                                                                                                                                                                                                                                                                                                                                                                                                                                                                                                                                |
| - others 473 371 470 373 4                                                                                                                                                                                                                                                                                                                                                                                                                                                                                                                                                                                                                                                                                                                                                                                                                                                                                                                                                                                                                                                                                                                                                                                                                                                                                                                                                                                                                                                                                                                                                                                                                                                                                                                                                                                                                                                                                                                                                                                                                                                                                                     |
| Average lenght of stay 11.99 10.23 10.37 9.95 10                                                                                                                                                                                                                                                                                                                                                                                                                                                                                                                                                                                                                                                                                                                                                                                                                                                                                                                                                                                                                                                                                                                                                                                                                                                                                                                                                                                                                                                                                                                                                                                                                                                                                                                                                                                                                                                                                                                                                                                                                                                                               |
| - book holiday package 9.98 9.71 10.02 9.34 <b>9</b>                                                                                                                                                                                                                                                                                                                                                                                                                                                                                                                                                                                                                                                                                                                                                                                                                                                                                                                                                                                                                                                                                                                                                                                                                                                                                                                                                                                                                                                                                                                                                                                                                                                                                                                                                                                                                                                                                                                                                                                                                                                                           |
| - do not book holiday package 16.52 11.99 12.06 11.56 <b>13</b>                                                                                                                                                                                                                                                                                                                                                                                                                                                                                                                                                                                                                                                                                                                                                                                                                                                                                                                                                                                                                                                                                                                                                                                                                                                                                                                                                                                                                                                                                                                                                                                                                                                                                                                                                                                                                                                                                                                                                                                                                                                                |
| Average daily expenditure (€) 130.5 134.7 139.9 140.8 13                                                                                                                                                                                                                                                                                                                                                                                                                                                                                                                                                                                                                                                                                                                                                                                                                                                                                                                                                                                                                                                                                                                                                                                                                                                                                                                                                                                                                                                                                                                                                                                                                                                                                                                                                                                                                                                                                                                                                                                                                                                                       |
| - book holiday package 145.6 142.5 146.2 153.9 <b>14</b>                                                                                                                                                                                                                                                                                                                                                                                                                                                                                                                                                                                                                                                                                                                                                                                                                                                                                                                                                                                                                                                                                                                                                                                                                                                                                                                                                                                                                                                                                                                                                                                                                                                                                                                                                                                                                                                                                                                                                                                                                                                                       |
| - do not book holiday package 96.6 107.8 110.3 106.3 <b>10</b>                                                                                                                                                                                                                                                                                                                                                                                                                                                                                                                                                                                                                                                                                                                                                                                                                                                                                                                                                                                                                                                                                                                                                                                                                                                                                                                                                                                                                                                                                                                                                                                                                                                                                                                                                                                                                                                                                                                                                                                                                                                                 |
| Total turnover (> 15 years old) (€m) 970 777 854 965 3,5                                                                                                                                                                                                                                                                                                                                                                                                                                                                                                                                                                                                                                                                                                                                                                                                                                                                                                                                                                                                                                                                                                                                                                                                                                                                                                                                                                                                                                                                                                                                                                                                                                                                                                                                                                                                                                                                                                                                                                                                                                                                       |
| - book holiday package 696 626 727 746 <b>2,</b> 7                                                                                                                                                                                                                                                                                                                                                                                                                                                                                                                                                                                                                                                                                                                                                                                                                                                                                                                                                                                                                                                                                                                                                                                                                                                                                                                                                                                                                                                                                                                                                                                                                                                                                                                                                                                                                                                                                                                                                                                                                                                                             |
| - do not book holiday package 273 151 127 218 7                                                                                                                                                                                                                                                                                                                                                                                                                                                                                                                                                                                                                                                                                                                                                                                                                                                                                                                                                                                                                                                                                                                                                                                                                                                                                                                                                                                                                                                                                                                                                                                                                                                                                                                                                                                                                                                                                                                                                                                                                                                                                |