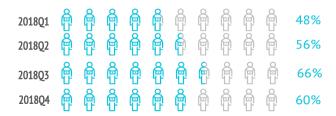

#### How many are they and how much do they spend?

|                                             | 2018Q1 | 2018Q2 | 2018Q3 | 2018Q4 | 2018  |
|---------------------------------------------|--------|--------|--------|--------|-------|
| TOURISTS                                    |        |        |        |        |       |
| Tourist arrivals (FRONTUR) (*)              | 0.81   | 0.68   | 0.73   | 0.84   | 3.07  |
| Tourist arrivals > 15 years old (EGT) $(*)$ | 0.74   | 0.62   | 0.62   | 0.77   | 2.75  |
| - book holiday package (*)                  | 0.51   | 0.48   | 0.51   | 0.55   | 2.06  |
| - do not book holiday package (*)           | 0.23   | 0.14   | 0.11   | 0.21   | 0.69  |
| - % tourists who book holiday package       | 69.3%  | 77.5%  | 82.7%  | 72.3%  | 75.0% |

#### % TOURISTS WHO BOOK HOLIDAY PACKAGE

| 2018Q1 | 0 |   | 0 |   | 0 | u | 8 | ê | 8 | 9 | 69% |
|--------|---|---|---|---|---|---|---|---|---|---|-----|
| 2018Q2 |   |   |   |   |   |   |   |   | ê | ê | 78% |
| 2018Q3 |   |   |   |   | 0 |   |   |   | 0 | ê | 83% |
| 2018Q4 | A | 8 | A | A | 9 | A | 8 | 9 | 8 | 8 | 72% |