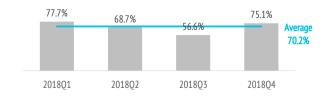

#### How many are loyal to the Canary Islands?

| • |
|---|
|   |

|                                                  | 2018Q1 | 2018Q2 | 2018Q3 | 2018Q4 | 2018  |
|--------------------------------------------------|--------|--------|--------|--------|-------|
| Repeat tourists                                  | 77.7%  | 68.7%  | 56.6%  | 75.1%  | 70.2% |
| Repeat tourists (last 5 years)                   | 73.4%  | 64.2%  | 50.4%  | 70.4%  | 65.3% |
| Repeat tourists (last 5 years)(5 or more visits) | 20.7%  | 16.4%  | 10.3%  | 18.5%  | 16.8% |
| At least 10 previous visits                      | 20.0%  | 15.6%  | 9.9%   | 17.9%  | 16.1% |