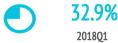

### What do they book?

Others (Cottage, cruise, camping,..)

|                   | 2018Q1 | 2018Q2 | 2018Q3 | 2018Q4 | 2018  |
|-------------------|--------|--------|--------|--------|-------|
| Room only         | 20.8%  | 13.8%  | 12.3%  | 18.9%  | 16.7% |
| Bed and Breakfast | 9.1%   | 9.0%   | 6.2%   | 8.3%   | 8.2%  |
| Half board        | 34.5%  | 34.1%  | 36.0%  | 32.3%  | 34.2% |
| Full board        | 2.6%   | 2.1%   | 1.8%   | 2.3%   | 2.2%  |
| All inclusive     | 32.9%  | 41.0%  | 43.7%  | 38.3%  | 38.8% |

#### 38.8% of Germans book all inclusive.

**43.7%** 2018Q3

41.0% 2018Q2

38.3% 2018Q4