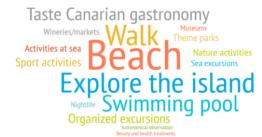

#### TOURISTS BY HOURS A DAY OUT OF THE ACCOMMODATION

■ 0 hours ■ More than 1 hour ■ More than 3 hours ■ More than 7 hours ■ More than 12 hours

| Activities in the Canary Islands   | 2018Q1 | 2018Q2 | 2018Q3 | 2018Q4 | 2018  |
|------------------------------------|--------|--------|--------|--------|-------|
| Beach                              | 70.8%  | 82.6%  | 88.6%  | 79.0%  | 79.8% |
| Walk, wander                       | 61.8%  | 53.1%  | 47.0%  | 56.1%  | 54.9% |
| Explore the island on their own    | 53.3%  | 53.0%  | 51.2%  | 51.2%  | 52.2% |
| Swimming pool, hotel facilities    | 32.7%  | 45.6%  | 52.9%  | 39.3%  | 42.0% |
| Taste Canarian gastronomy          | 33.5%  | 30.1%  | 29.8%  | 29.8%  | 30.8% |
| Organized excursions               | 16.0%  | 19.7%  | 27.3%  | 18.2%  | 20.0% |
| Sport activities                   | 18.9%  | 18.9%  | 18.5%  | 16.6%  | 18.2% |
| Activities at sea                  | 13.2%  | 14.7%  | 16.3%  | 15.9%  | 15.0% |
| Theme parks                        | 10.1%  | 15.2%  | 21.9%  | 11.4%  | 14.3% |
| Nature activities                  | 16.5%  | 13.7%  | 11.3%  | 14.8%  | 14.2% |
| Wineries/markets/popular festivals | 13.1%  | 12.3%  | 13.3%  | 11.0%  | 12.4% |
| Sea excursions / whale watching    | 8.0%   | 11.7%  | 19.3%  | 10.2%  | 12.0% |
| Museums / exhibitions              | 12.4%  | 10.2%  | 10.7%  | 10.6%  | 11.0% |
| Nightlife / concerts / shows       | 7.9%   | 8.8%   | 12.0%  | 9.2%   | 9.4%  |
| Astronomical observation           | 3.8%   | 4.6%   | 6.5%   | 3.9%   | 4.6%  |
| Beauty and health treatments       | 4.2%   | 5.2%   | 4.4%   | 4.8%   | 4.6%  |