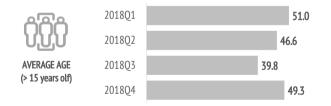

#### Who are they?

ů

|                                      | 2018Q1 | 2018Q2 | 2018Q3 | 2018Q4 | 2018  |
|--------------------------------------|--------|--------|--------|--------|-------|
| Gender                               |        |        |        |        |       |
| Men                                  | 50.7%  | 50.4%  | 49.0%  | 50.8%  | 50.3% |
| Women                                | 49.3%  | 49.6%  | 51.0%  | 49.2%  | 49.7% |
| Age                                  |        |        |        |        |       |
| Average age (tourist > 15 years old) | 51.0   | 46.6   | 39.8   | 49.3   | 47.0  |
| Standard deviation                   | 15.5   | 15.5   | 14.8   | 15.6   | 15.9  |
| Age range (> 15 years old)           |        |        |        |        |       |
| 16 - 24 years old                    | 5.3%   | 6.7%   | 19.0%  | 4.8%   | 8.6%  |
| 25 - 30 years old                    | 8.6%   | 13.5%  | 15.0%  | 11.0%  | 11.8% |
| 31 - 45 years old                    | 20.9%  | 25.9%  | 29.3%  | 23.4%  | 24.6% |
| 46 - 60 years old                    | 35.0%  | 33.5%  | 27.6%  | 34.8%  | 32.9% |
| Over 60 years old                    | 30.2%  | 20.3%  | 9.2%   | 26.0%  | 22.0% |
| <u>Occupation</u>                    |        |        |        |        |       |
| Salaried worker                      | 47.7%  | 56.3%  | 66.5%  | 59.6%  | 57.2% |
| Self-employed                        | 12.2%  | 6.7%   | 6.1%   | 8.7%   | 8.6%  |
| Unemployed                           | 0.3%   | 0.3%   | 0.2%   | 0.1%   | 0.2%  |
| Business owner                       | 12.3%  | 11.7%  | 10.4%  | 10.2%  | 11.1% |
| Student                              | 4.0%   | 7.3%   | 10.4%  | 2.1%   | 5.7%  |
| Retired                              | 22.2%  | 16.1%  | 5.4%   | 18.0%  | 15.9% |
| Unpaid domestic work                 | 0.6%   | 0.8%   | 0.6%   | 0.5%   | 0.6%  |
| Others                               | 0.7%   | 0.9%   | 0.3%   | 0.8%   | 0.7%  |
| Annual household income level        |        |        |        |        |       |
| Less than €25,000                    | 9.7%   | 12.2%  | 16.9%  | 9.6%   | 11.9% |
| €25,000 - €49,999                    | 34.1%  | 36.0%  | 30.8%  | 34.6%  | 33.9% |
| €50,000 - €74,999                    | 30.0%  | 28.1%  | 33.1%  | 28.6%  | 29.9% |
| More than €74,999                    | 26.2%  | 23.7%  | 19.2%  | 27.2%  | 24.3% |
| Education level                      |        |        |        |        |       |
| No studies                           | 0.4%   | 0.2%   | 0.7%   | 0.2%   | 0.4%  |
| Primary education                    | 3.8%   | 4.3%   | 4.2%   | 5.1%   | 4.4%  |
| Secondary education                  | 22.8%  | 23.5%  | 24.4%  | 24.6%  | 23.8% |
| Higher education                     | 73.0%  | 72.0%  | 70.6%  | 70.2%  | 71.4% |
|                                      |        |        |        |        |       |