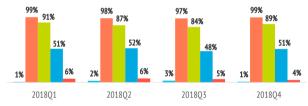

#### With whom did they book their flight and accommodation?

|                                   | 2018Q1 | 2018Q2 | 2018Q3 | 2018Q4 | 2018  |
|-----------------------------------|--------|--------|--------|--------|-------|
| Flight                            |        |        |        |        |       |
| - Directly with the airline       | 27.5%  | 21.8%  | 16.5%  | 24.5%  | 22.9% |
| - Tour Operator or Travel Agency  | 72.5%  | 78.2%  | 83.5%  | 75.5%  | 77.1% |
| Accommodation                     |        |        |        |        |       |
| - Directly with the accommodation | 18.5%  | 15.0%  | 10.2%  | 17.2%  | 15.5% |
| - Tour Operator or Travel Agency  | 81 5%  | 85.0%  | 89.8%  | 82.8%  | 84.5% |