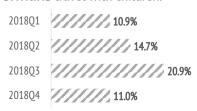

#### Who do they come with?

\*\*\*

|                                             | 2018Q1 | 2018Q2 | 2018Q3 | 2018Q4 | 2018  |
|---------------------------------------------|--------|--------|--------|--------|-------|
| Unaccompanied                               | 10.5%  | 9.6%   | 5.5%   | 11.1%  | 9.3%  |
| Only with partner                           | 58.4%  | 53.1%  | 46.9%  | 55.6%  | 53.8% |
| Only with children (< 13 years old)         | 4.1%   | 5.5%   | 9.0%   | 4.3%   | 5.6%  |
| Partner + children (< 13 years old)         | 4.9%   | 6.0%   | 8.6%   | 4.0%   | 5.7%  |
| Other relatives                             | 3.9%   | 4.5%   | 5.8%   | 5.6%   | 4.9%  |
| Friends                                     | 6.3%   | 6.7%   | 5.8%   | 5.7%   | 6.1%  |
| Work colleagues                             | 0.4%   | 0.0%   | 0.1%   | 0.2%   | 0.2%  |
| Organized trip                              | 0.3%   | 0.3%   | 0.0%   | 0.3%   | 0.2%  |
| Other combinations (1)                      | 11.2%  | 14.3%  | 18.2%  | 13.2%  | 14.0% |
| (1) Different situations have been isolated |        |        |        |        |       |
| Tourists with children                      | 10.9%  | 14.7%  | 20.9%  | 11.0%  | 14.0% |
| - Between 0 and 2 years old                 | 1.7%   | 1.6%   | 1.1%   | 1.4%   | 1.5%  |
| - Between 3 and 12 years old                | 8.6%   | 11.6%  | 18.6%  | 8.9%   | 11.6% |
| - Between 0 -2 and 3-12 years               | 0.5%   | 1.5%   | 1.3%   | 0.7%   | 1.0%  |
| Tourists without children                   | 89.1%  | 85.3%  | 79.1%  | 89.0%  | 86.0% |
| Group composition:                          |        |        |        |        |       |
| - 1 person                                  | 14.3%  | 13.7%  | 7.7%   | 14.7%  | 12.8% |
| - 2 people                                  | 65.1%  | 59.2%  | 56.4%  | 63.6%  | 61.4% |
| - 3 people                                  | 9.5%   | 11.9%  | 16.5%  | 10.2%  | 11.8% |
| - 4 or 5 people                             | 9.2%   | 13.7%  | 17.6%  | 10.2%  | 12.4% |
| - 6 or more people                          | 1.7%   | 1.5%   | 1.8%   | 1.2%   | 1.5%  |
| Average group size:                         | 2.23   | 2.36   | 2.56   | 2.25   | 2.34  |

# 14% of Germans travel with children.