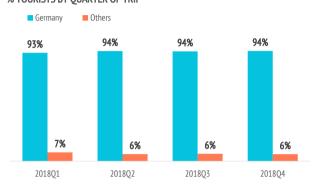

#### Where does the flight come from?

|                  | 2018Q1 | 2018Q2 | 2018Q3 | 2018Q4 | 2018  |
|------------------|--------|--------|--------|--------|-------|
| Germany          | 92.5%  | 94.0%  | 93.7%  | 94.1%  | 93.6% |
| Spanish Mainland | 3.5%   | 2.4%   | 2.0%   | 2.7%   | 2.7%  |
| Switzerland      | 2.2%   | 1.4%   | 2.7%   | 1.2%   | 1.9%  |
| Others           | 1.8%   | 2.2%   | 1.5%   | 2.0%   | 1.9%  |

#### % TOURISTS BY OUARTER OF TRIP