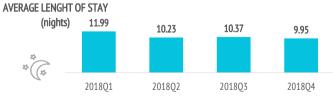

| Expenditure per tourist (€) 1,313 1,254 1,371 1,261 1,371 - book holiday package 1,361 1,304 1,413 1,348 1,348 1,348 1,348 1,348 1,348 1,348 1,348 1,348 1,348 1,348 1,348 1,348 1,348 1,348 1,348 1,348 1,348 1,348 1,348 1,348 1,348 1,348 1,348 1,348 1,348 1,348 1,348 1,348 1,348 1,348 1,348 1,348 1,348 1,348 1,348 1,348 1,348 1,348 1,348 1,348 1,348 1,348 1,348 1,348 1,348 1,348 1,348 1,348 1,348 1,348 1,348 1,348 1,348 1,348 1,348 1,348 1,348 1,348 1,348 1,348 1,348 1,348 1,348 1,348 1,348 1,348 1,348 1,348 1,348 1,348 1,348 1,348 1,348 1,348 1,348 1,348 1,348 1,348 1,348 1,348 1,348 1,348 1,348 1,348 1,348 1,348 1,348 1,348 1,348 1,348 1,348 1,348 1,348 1,348 1,348 1,348 1,348 1,348 1,348 1,348 1,348 1,348 1,348 1,348 1,348 1,348 1,348 1,348 1,348 1,348 1,348 1,348 1,348 1,348 1,348 1,348 1,348 1,348 1,348 1,348 1,348 1,348 1,348 1,348 1,348 1,348 1,348 1,348 1,348 1,348 1,348 1,348 1,348 1,348 1,348 1,348 1,348 1,348 1,348 1,348 1,348 1,348 1,348 1,348 1,348 1,348 1,348 1,348 1,348 1,348 1,348 1,348 1,348 1,348 1,348 1,348 1,348 1,348 1,348 1,348 1,348 1,348 1,348 1,348 1,348 1,348 1,348 1,348 1,348 1,348 1,348 1,348 1,348 1,348 1,348 1,348 1,348 1,348 1,348 1,348 1,348 1,348 1,348 1,348 1,348 1,348 1,348 1,348 1,348 1,348 1,348 1,348 1,348 1,348 1,348 1,348 1,348 1,348 1,348 1,348 1,348 1,348 1,348 1,348 1,348 1,348 1,348 1,348 1,348 1,348 1,348 1,348 1,348 1,348 1,348 1,348 1,348 1,348 1,348 1,348 1,348 1,348 1,348 1,348 1,348 1,348 1,348 1,348 1,348 1,348 1,348 1,348 1,348 1,348 1,348 1,348 1,348 1,348 1,348 1,348 1,348 1,348 1,348 1,348 1,348 1,348 1,348 1,348 1,348 1,348 1,348 1,348 1,348 1,348 1,348 1,348 1,348 1,348 1,348 1,348 1,348 1,348 1,348 1,348 1,348 1,348 1,348 1,348 1,348 1,348 1,348 1,348 1,348 1,348 1,348 1,348 1,348 1,348 1,348 1,348 1,348 1,348 1,348 1,348 1,348 1,348 1,348 1,348 1,348 1,348 1,348 1,348 1,348 1,348 1,348 1,348 1,348 1,348 1,348 1,348 1,348 1,348 1,348 1,348 1,348 1,348 1,348 1,348 1,348 1,348 1,348 1,348 1,348 1,348 1,348 1,348 1,348 1,348 1,348 1,348 1,348 1,348 1,348 1,3 |
|--------------------------------------------------------------------------------------------------------------------------------------------------------------------------------------------------------------------------------------------------------------------------------------------------------------------------------------------------------------------------------------------------------------------------------------------------------------------------------------------------------------------------------------------------------------------------------------------------------------------------------------------------------------------------------------------------------------------------------------------------------------------------------------------------------------------------------------------------------------------------------------------------------------------------------------------------------------------------------------------------------------------------------------------------------------------------------------------------------------------------------------------------------------------------------------------------------------------------------------------------------------------------------------------------------------------------------------------------------------------------------------------------------------------------------------------------------------------------------------------------------------------------------------------------------------------------------------------------------------------------------------------------------------------------------------------------------------------------------------------------------------------------------------------------------------------------------------------------------------------------------------------------------------------------------------------------------------------------------------------------------------------------------------------------------------------------------------------------------------------------------|
| - book holiday package 1,361 1,304 1,413 1,348 1,5 - holiday package 1,116 1,107 1,196 1,154 1,5 - others 245 197 217 195 2 - do not book holiday package 1,206 1,085 1,173 1,032 1,5 - flight 286 322 331 295 3                                                                                                                                                                                                                                                                                                                                                                                                                                                                                                                                                                                                                                                                                                                                                                                                                                                                                                                                                                                                                                                                                                                                                                                                                                                                                                                                                                                                                                                                                                                                                                                                                                                                                                                                                                                                                                                                                                               |
| - holiday package 1,116 1,107 1,196 1,154 1,1 - others 245 197 217 195 2 - do not book holiday package 1,206 1,085 1,173 1,032 1,1 - flight 286 322 331 295 3                                                                                                                                                                                                                                                                                                                                                                                                                                                                                                                                                                                                                                                                                                                                                                                                                                                                                                                                                                                                                                                                                                                                                                                                                                                                                                                                                                                                                                                                                                                                                                                                                                                                                                                                                                                                                                                                                                                                                                  |
| - others 245 197 217 195 2<br>- do not book holiday package 1,206 1,085 1,173 1,032 1,1<br>- flight 286 322 331 295 3                                                                                                                                                                                                                                                                                                                                                                                                                                                                                                                                                                                                                                                                                                                                                                                                                                                                                                                                                                                                                                                                                                                                                                                                                                                                                                                                                                                                                                                                                                                                                                                                                                                                                                                                                                                                                                                                                                                                                                                                          |
| - do not book holiday package 1,206 1,085 1,173 1,032 1,3 - flight 286 322 331 295 3                                                                                                                                                                                                                                                                                                                                                                                                                                                                                                                                                                                                                                                                                                                                                                                                                                                                                                                                                                                                                                                                                                                                                                                                                                                                                                                                                                                                                                                                                                                                                                                                                                                                                                                                                                                                                                                                                                                                                                                                                                           |
| - flight 286 322 331 295                                                                                                                                                                                                                                                                                                                                                                                                                                                                                                                                                                                                                                                                                                                                                                                                                                                                                                                                                                                                                                                                                                                                                                                                                                                                                                                                                                                                                                                                                                                                                                                                                                                                                                                                                                                                                                                                                                                                                                                                                                                                                                       |
| 200 322 331 233                                                                                                                                                                                                                                                                                                                                                                                                                                                                                                                                                                                                                                                                                                                                                                                                                                                                                                                                                                                                                                                                                                                                                                                                                                                                                                                                                                                                                                                                                                                                                                                                                                                                                                                                                                                                                                                                                                                                                                                                                                                                                                                |
| - accommodation 447 392 372 363                                                                                                                                                                                                                                                                                                                                                                                                                                                                                                                                                                                                                                                                                                                                                                                                                                                                                                                                                                                                                                                                                                                                                                                                                                                                                                                                                                                                                                                                                                                                                                                                                                                                                                                                                                                                                                                                                                                                                                                                                                                                                                |
| 11, 552 5,2 555                                                                                                                                                                                                                                                                                                                                                                                                                                                                                                                                                                                                                                                                                                                                                                                                                                                                                                                                                                                                                                                                                                                                                                                                                                                                                                                                                                                                                                                                                                                                                                                                                                                                                                                                                                                                                                                                                                                                                                                                                                                                                                                |
| - others 473 371 470 373 4                                                                                                                                                                                                                                                                                                                                                                                                                                                                                                                                                                                                                                                                                                                                                                                                                                                                                                                                                                                                                                                                                                                                                                                                                                                                                                                                                                                                                                                                                                                                                                                                                                                                                                                                                                                                                                                                                                                                                                                                                                                                                                     |
| Average lenght of stay 11.99 10.23 10.37 9.95 10                                                                                                                                                                                                                                                                                                                                                                                                                                                                                                                                                                                                                                                                                                                                                                                                                                                                                                                                                                                                                                                                                                                                                                                                                                                                                                                                                                                                                                                                                                                                                                                                                                                                                                                                                                                                                                                                                                                                                                                                                                                                               |
| - book holiday package 9.98 9.71 10.02 9.34 <b>9</b>                                                                                                                                                                                                                                                                                                                                                                                                                                                                                                                                                                                                                                                                                                                                                                                                                                                                                                                                                                                                                                                                                                                                                                                                                                                                                                                                                                                                                                                                                                                                                                                                                                                                                                                                                                                                                                                                                                                                                                                                                                                                           |
| - do not book holiday package 16.52 11.99 12.06 11.56 <b>13</b>                                                                                                                                                                                                                                                                                                                                                                                                                                                                                                                                                                                                                                                                                                                                                                                                                                                                                                                                                                                                                                                                                                                                                                                                                                                                                                                                                                                                                                                                                                                                                                                                                                                                                                                                                                                                                                                                                                                                                                                                                                                                |
| Average daily expenditure (€) 130.5 134.7 139.9 140.8 13                                                                                                                                                                                                                                                                                                                                                                                                                                                                                                                                                                                                                                                                                                                                                                                                                                                                                                                                                                                                                                                                                                                                                                                                                                                                                                                                                                                                                                                                                                                                                                                                                                                                                                                                                                                                                                                                                                                                                                                                                                                                       |
| - book holiday package 145.6 142.5 146.2 153.9 <b>14</b>                                                                                                                                                                                                                                                                                                                                                                                                                                                                                                                                                                                                                                                                                                                                                                                                                                                                                                                                                                                                                                                                                                                                                                                                                                                                                                                                                                                                                                                                                                                                                                                                                                                                                                                                                                                                                                                                                                                                                                                                                                                                       |
| - do not book holiday package 96.6 107.8 110.3 106.3 <b>10</b>                                                                                                                                                                                                                                                                                                                                                                                                                                                                                                                                                                                                                                                                                                                                                                                                                                                                                                                                                                                                                                                                                                                                                                                                                                                                                                                                                                                                                                                                                                                                                                                                                                                                                                                                                                                                                                                                                                                                                                                                                                                                 |
| Total turnover (> 15 years old) (€m) 970 777 854 965 3,5                                                                                                                                                                                                                                                                                                                                                                                                                                                                                                                                                                                                                                                                                                                                                                                                                                                                                                                                                                                                                                                                                                                                                                                                                                                                                                                                                                                                                                                                                                                                                                                                                                                                                                                                                                                                                                                                                                                                                                                                                                                                       |
| - book holiday package 696 626 727 746 <b>2,</b> 7                                                                                                                                                                                                                                                                                                                                                                                                                                                                                                                                                                                                                                                                                                                                                                                                                                                                                                                                                                                                                                                                                                                                                                                                                                                                                                                                                                                                                                                                                                                                                                                                                                                                                                                                                                                                                                                                                                                                                                                                                                                                             |
| - do not book holiday package 273 151 127 218 7                                                                                                                                                                                                                                                                                                                                                                                                                                                                                                                                                                                                                                                                                                                                                                                                                                                                                                                                                                                                                                                                                                                                                                                                                                                                                                                                                                                                                                                                                                                                                                                                                                                                                                                                                                                                                                                                                                                                                                                                                                                                                |