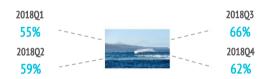

#### % TOURISTS WHO BOOK HOLIDAY PACKAGE

| 2018Q1 | 0 |   | 0 |   | 0 | u | 8 | ê | 8 | 9 | 69% |
|--------|---|---|---|---|---|---|---|---|---|---|-----|
| 2018Q2 |   |   |   |   |   |   |   |   | ê | ê | 78% |
| 2018Q3 |   |   |   |   | 0 |   |   |   | 0 | ê | 83% |
| 2018Q4 | A | 8 | A | A | 9 | A | 8 | 9 | 8 | 8 | 72% |