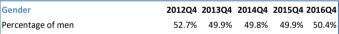

| 52.7% | 49.9%                                                                                                                 | 49.8%                                                                                                                                                            | 49.9%                                                                                                                                                                                                                                                                                                                                                                                                                                                                                                                                                                                                         | 50.4%                                                                                                                                                                                                                                                                                                                                                                                                                                                                                                                                                                                                                                                                                                                                                                                                                                                                 |
|-------|-----------------------------------------------------------------------------------------------------------------------|------------------------------------------------------------------------------------------------------------------------------------------------------------------|---------------------------------------------------------------------------------------------------------------------------------------------------------------------------------------------------------------------------------------------------------------------------------------------------------------------------------------------------------------------------------------------------------------------------------------------------------------------------------------------------------------------------------------------------------------------------------------------------------------|-----------------------------------------------------------------------------------------------------------------------------------------------------------------------------------------------------------------------------------------------------------------------------------------------------------------------------------------------------------------------------------------------------------------------------------------------------------------------------------------------------------------------------------------------------------------------------------------------------------------------------------------------------------------------------------------------------------------------------------------------------------------------------------------------------------------------------------------------------------------------|
| 47.3% | 50.1%                                                                                                                 | 50.2%                                                                                                                                                            | 50.1%                                                                                                                                                                                                                                                                                                                                                                                                                                                                                                                                                                                                         | 49.6%                                                                                                                                                                                                                                                                                                                                                                                                                                                                                                                                                                                                                                                                                                                                                                                                                                                                 |
|       |                                                                                                                       |                                                                                                                                                                  |                                                                                                                                                                                                                                                                                                                                                                                                                                                                                                                                                                                                               |                                                                                                                                                                                                                                                                                                                                                                                                                                                                                                                                                                                                                                                                                                                                                                                                                                                                       |
| 46.5  | 44.7                                                                                                                  | 46.8                                                                                                                                                             | 48.7                                                                                                                                                                                                                                                                                                                                                                                                                                                                                                                                                                                                          | 48.4                                                                                                                                                                                                                                                                                                                                                                                                                                                                                                                                                                                                                                                                                                                                                                                                                                                                  |
| 14.6  | 14.0                                                                                                                  | 14.1                                                                                                                                                             | 14.8                                                                                                                                                                                                                                                                                                                                                                                                                                                                                                                                                                                                          | 15.4                                                                                                                                                                                                                                                                                                                                                                                                                                                                                                                                                                                                                                                                                                                                                                                                                                                                  |
|       |                                                                                                                       |                                                                                                                                                                  |                                                                                                                                                                                                                                                                                                                                                                                                                                                                                                                                                                                                               |                                                                                                                                                                                                                                                                                                                                                                                                                                                                                                                                                                                                                                                                                                                                                                                                                                                                       |
| 6.8%  | 6.9%                                                                                                                  | 5.7%                                                                                                                                                             | 4.8%                                                                                                                                                                                                                                                                                                                                                                                                                                                                                                                                                                                                          | 6.5%                                                                                                                                                                                                                                                                                                                                                                                                                                                                                                                                                                                                                                                                                                                                                                                                                                                                  |
| 11.3% | 13.8%                                                                                                                 | 10.7%                                                                                                                                                            | 10.7%                                                                                                                                                                                                                                                                                                                                                                                                                                                                                                                                                                                                         | 10.3%                                                                                                                                                                                                                                                                                                                                                                                                                                                                                                                                                                                                                                                                                                                                                                                                                                                                 |
| 27.4% | 30.7%                                                                                                                 | 28.9%                                                                                                                                                            | 23.0%                                                                                                                                                                                                                                                                                                                                                                                                                                                                                                                                                                                                         | 24.1%                                                                                                                                                                                                                                                                                                                                                                                                                                                                                                                                                                                                                                                                                                                                                                                                                                                                 |
| 36.1% | 34.9%                                                                                                                 | 38.0%                                                                                                                                                            | 39.1%                                                                                                                                                                                                                                                                                                                                                                                                                                                                                                                                                                                                         | 35.1%                                                                                                                                                                                                                                                                                                                                                                                                                                                                                                                                                                                                                                                                                                                                                                                                                                                                 |
| 18.4% | 13.7%                                                                                                                 | 16.7%                                                                                                                                                            | 22.3%                                                                                                                                                                                                                                                                                                                                                                                                                                                                                                                                                                                                         | 24.0%                                                                                                                                                                                                                                                                                                                                                                                                                                                                                                                                                                                                                                                                                                                                                                                                                                                                 |
|       |                                                                                                                       |                                                                                                                                                                  |                                                                                                                                                                                                                                                                                                                                                                                                                                                                                                                                                                                                               |                                                                                                                                                                                                                                                                                                                                                                                                                                                                                                                                                                                                                                                                                                                                                                                                                                                                       |
| 15.0% | 14.7%                                                                                                                 | 15.4%                                                                                                                                                            | 15.2%                                                                                                                                                                                                                                                                                                                                                                                                                                                                                                                                                                                                         | 15.4%                                                                                                                                                                                                                                                                                                                                                                                                                                                                                                                                                                                                                                                                                                                                                                                                                                                                 |
| 52.8% | 57.3%                                                                                                                 | 54.9%                                                                                                                                                            | 50.3%                                                                                                                                                                                                                                                                                                                                                                                                                                                                                                                                                                                                         | 48.3%                                                                                                                                                                                                                                                                                                                                                                                                                                                                                                                                                                                                                                                                                                                                                                                                                                                                 |
| 11.4% | 10.4%                                                                                                                 | 9.0%                                                                                                                                                             | 9.4%                                                                                                                                                                                                                                                                                                                                                                                                                                                                                                                                                                                                          | 11.4%                                                                                                                                                                                                                                                                                                                                                                                                                                                                                                                                                                                                                                                                                                                                                                                                                                                                 |
| 3.6%  | 5.1%                                                                                                                  | 4.3%                                                                                                                                                             | 4.3%                                                                                                                                                                                                                                                                                                                                                                                                                                                                                                                                                                                                          | 4.4%                                                                                                                                                                                                                                                                                                                                                                                                                                                                                                                                                                                                                                                                                                                                                                                                                                                                  |
| 15.8% | 10.6%                                                                                                                 | 14.6%                                                                                                                                                            | 19.0%                                                                                                                                                                                                                                                                                                                                                                                                                                                                                                                                                                                                         | 19.4%                                                                                                                                                                                                                                                                                                                                                                                                                                                                                                                                                                                                                                                                                                                                                                                                                                                                 |
| 1.5%  | 1.9%                                                                                                                  | 1.7%                                                                                                                                                             | 1.8%                                                                                                                                                                                                                                                                                                                                                                                                                                                                                                                                                                                                          | 1.1%                                                                                                                                                                                                                                                                                                                                                                                                                                                                                                                                                                                                                                                                                                                                                                                                                                                                  |
|       |                                                                                                                       |                                                                                                                                                                  |                                                                                                                                                                                                                                                                                                                                                                                                                                                                                                                                                                                                               |                                                                                                                                                                                                                                                                                                                                                                                                                                                                                                                                                                                                                                                                                                                                                                                                                                                                       |
| 13.8% | 11.9%                                                                                                                 | 11.4%                                                                                                                                                            | 12.5%                                                                                                                                                                                                                                                                                                                                                                                                                                                                                                                                                                                                         | 10.2%                                                                                                                                                                                                                                                                                                                                                                                                                                                                                                                                                                                                                                                                                                                                                                                                                                                                 |
| 22.5% | 17.8%                                                                                                                 | 16.3%                                                                                                                                                            | 17.3%                                                                                                                                                                                                                                                                                                                                                                                                                                                                                                                                                                                                         | 16.1%                                                                                                                                                                                                                                                                                                                                                                                                                                                                                                                                                                                                                                                                                                                                                                                                                                                                 |
|       | 47.3%<br>46.5<br>14.6<br>6.8%<br>11.3%<br>27.4%<br>36.1%<br>18.4%<br>15.0%<br>52.8%<br>11.4%<br>3.6%<br>1.5%<br>13.8% | 47.3% 50.1%  46.5 44.7 14.6 14.0  6.8% 6.9% 11.3% 13.8% 27.4% 30.7% 36.1% 34.9% 18.4% 13.7%  15.0% 14.7% 52.8% 57.3% 11.4% 10.4% 3.6% 5.1% 15.8% 10.6% 1.5% 1.9% | 47.3%         50.1%         50.2%           46.5         44.7         46.8           14.6         14.0         14.1           6.8%         6.9%         5.7%           11.3%         13.8%         10.7%           27.4%         30.7%         28.9%           36.1%         34.9%         38.0%           18.4%         13.7%         16.7%           15.0%         14.7%         15.4%           52.8%         57.3%         54.9%           11.4%         10.4%         9.0%           3.6%         5.1%         4.3%           15.8%         10.6%         14.6%           1.5%         1.9%         1.7% | 47.3%         50.1%         50.2%         50.1%           46.5         44.7         46.8         48.7           14.6         14.0         14.1         14.8           6.8%         6.9%         5.7%         4.8%           11.3%         13.8%         10.7%         10.7%           27.4%         30.7%         28.9%         23.0%           36.1%         34.9%         38.0%         39.1%           18.4%         13.7%         16.7%         22.3%           15.0%         14.7%         15.4%         15.2%           52.8%         57.3%         54.9%         50.3%           11.4%         10.4%         9.0%         9.4%           3.6%         5.1%         4.3%         4.3%           15.8%         10.6%         14.6%         19.0%           1.5%         1.9%         1.7%         1.8%           13.8%         11.9%         11.4%         12.5% |