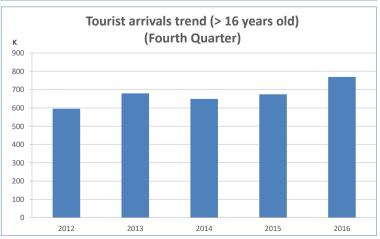

## How do they book?

|                                           | 2012Q4          | 2013Q4            | 2014Q4  | 2015Q4  | 2016Q4  |
|-------------------------------------------|-----------------|-------------------|---------|---------|---------|
| Tourist arrivals (> 16 years old)         | 595,046         | 679,237           | 648,721 | 674,020 | 768,719 |
| Average daily expenditure (€)             | 133.23          | 137.05            | 134.25  | 138.31  | 149.33  |
| . in their place of residence             | 103.35          | 108.45            | 104.80  | 108.90  | 118.66  |
| . in the Canary Islands                   | 29.88           | 28.61             | 29.45   | 29.41   | 30.67   |
| Average lenght of stay                    | 10.45           | 9.90              | 10.32   | 10.55   | 9.79    |
| Turnover per tourist (€)                  | 1,272           | 1,217             | 1,228   | 1,318   | 1,335   |
| Total turnover (> 16 years old) (€m)      | 757             | 826               | 796     | 888     | 1,026   |
| Share of total turnover                   | 27.7%           | 30.6%             | 27.5%   | 29.9%   | 28.8%   |
| Share of total tourist                    | 27.0%           | 31.2%             | 27.8%   | 28.8%   | 28.2%   |
| Expenditure in the Canary Islands per tou | rist and trip ( | €) <sup>(*)</sup> |         |         |         |
| Accommodation (**):                       | 27.54           | 27.60             | 33.19   | 36.33   | 41.66   |
| - Accommodation                           | 22.74           | 23.58             | 26.71   | 30.12   | 34.56   |
| - Additional accommodation expenses       | 4.80            | 4.02              | 6.48    | 6.20    | 7.10    |
| Transport:                                | 27.94           | 25.40             | 26.69   | 26.56   | 28.38   |
| - Public transport                        | 4.12            | 3.56              | 4.07    | 3.44    | 3.74    |
| - Taxi                                    | 5.46            | 4.19              | 5.00    | 4.87    | 5.44    |
| - Car rental                              | 18.36           | 17.65             | 17.63   | 18.25   | 19.19   |
| Food and drink:                           | 114.48          | 104.60            | 120.46  | 120.30  | 102.40  |
| - Food purchases at supermarkets          | 47.53           | 46.52             | 50.48   | 50.28   | 41.76   |
| - Restaurants                             | 66.96           | 58.08             | 69.98   | 70.02   | 60.64   |
| Souvenirs:                                | 60.93           | 58.38             | 58.98   | 56.19   | 57.74   |
| Leisure:                                  | 44.17           | 37.85             | 36.27   | 36.36   | 36.91   |
| - Organized excursions                    | 19.46           | 19.87             | 17.05   | 18.68   | 19.02   |
| - Leisure, amusement                      | 5.64            | 4.62              | 4.72    | 4.43    | 3.33    |
| - Trip to other islands                   | 2.51            | 1.39              | 1.30    | 1.56    | 1.55    |
| - Sporting activities                     | 6.15            | 6.57              | 6.80    | 6.57    | 6.53    |
| - Cultural activities                     | 3.60            | 1.98              | 2.34    | 2.16    | 1.79    |
| - Discos and disco-pubs                   | 6.81            | 3.42              | 4.05    | 2.96    | 4.69    |
| Others:                                   | 20.58           | 15.97             | 15.36   | 22.07   | 17.14   |
| - Wellness                                | 5.82            | 4.12              | 4.74    | 4.47    | 3.98    |
| - Medical expenses                        | 2.61            | 2.10              | 1.83    | 2.07    | 3.32    |
| - Other expenses                          | 12.15           | 9.75              | 8.79    | 15.53   | 9.84    |

## Which island do they choose?

| Tourists (> 16 years old) | 2012Q4  | 2013Q4  | 2014Q4  | 2015Q4  | 2016Q4  |
|---------------------------|---------|---------|---------|---------|---------|
| - Lanzarote               | 64,065  | 69,884  | 65,989  | 71,092  | 88,860  |
| - Fuerteventura           | 171,046 | 186,784 | 186,339 | 179,428 | 206,401 |
| - Gran Canaria            | 175,798 | 226,147 | 210,696 | 227,846 | 254,719 |
| - Tenerife                | 159,930 | 165,933 | 154,732 | 164,428 | 179,745 |
| - La Palma                | 14,868  | 14,795  | 16,136  | 15,803  | 24,528  |