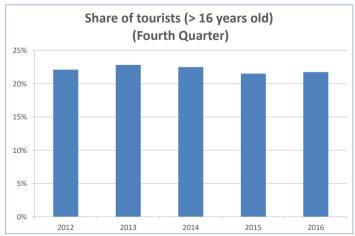

## How do they book?

|                                           | 2012Q4          | 2013Q4            | 2014Q4  | 2015Q4  | 2016Q4  |
|-------------------------------------------|-----------------|-------------------|---------|---------|---------|
| Tourist arrivals (> 16 years old)         | 595,046         | 679,237           | 648,721 | 674,020 | 768,719 |
| Average daily expenditure (€)             | 133.23          | 137.05            | 134.25  | 138.31  | 149.33  |
| . in their place of residence             | 103.35          | 108.45            | 104.80  | 108.90  | 118.66  |
| . in the Canary Islands                   | 29.88           | 28.61             | 29.45   | 29.41   | 30.67   |
| Average lenght of stay                    | 10.45           | 9.90              | 10.32   | 10.55   | 9.79    |
| Turnover per tourist (€)                  | 1,272           | 1,217             | 1,228   | 1,318   | 1,335   |
| Total turnover (> 16 years old) (€m)      | 757             | 826               | 796     | 888     | 1,026   |
| Share of total turnover                   | 27.7%           | 30.6%             | 27.5%   | 29.9%   | 28.8%   |
| Share of total tourist                    | 27.0%           | 31.2%             | 27.8%   | 28.8%   | 28.2%   |
| Expenditure in the Canary Islands per tou | rist and trip ( | €) <sup>(*)</sup> |         |         |         |
| Accommodation (**):                       | 27.54           | 27.60             | 33.19   | 36.33   | 41.66   |
| - Accommodation                           | 22.74           | 23.58             | 26.71   | 30.12   | 34.56   |
| - Additional accommodation expenses       | 4.80            | 4.02              | 6.48    | 6.20    | 7.10    |
| Transport:                                | 27.94           | 25.40             | 26.69   | 26.56   | 28.38   |
| - Public transport                        | 4.12            | 3.56              | 4.07    | 3.44    | 3.74    |
| - Taxi                                    | 5.46            | 4.19              | 5.00    | 4.87    | 5.44    |
| - Car rental                              | 18.36           | 17.65             | 17.63   | 18.25   | 19.19   |
| Food and drink:                           | 114.48          | 104.60            | 120.46  | 120.30  | 102.40  |
| - Food purchases at supermarkets          | 47.53           | 46.52             | 50.48   | 50.28   | 41.76   |
| - Restaurants                             | 66.96           | 58.08             | 69.98   | 70.02   | 60.64   |
| Souvenirs:                                | 60.93           | 58.38             | 58.98   | 56.19   | 57.74   |
| Leisure:                                  | 44.17           | 37.85             | 36.27   | 36.36   | 36.91   |
| - Organized excursions                    | 19.46           | 19.87             | 17.05   | 18.68   | 19.02   |
| - Leisure, amusement                      | 5.64            | 4.62              | 4.72    | 4.43    | 3.33    |
| - Trip to other islands                   | 2.51            | 1.39              | 1.30    | 1.56    | 1.55    |
| - Sporting activities                     | 6.15            | 6.57              | 6.80    | 6.57    | 6.53    |
| - Cultural activities                     | 3.60            | 1.98              | 2.34    | 2.16    | 1.79    |
| - Discos and disco-pubs                   | 6.81            | 3.42              | 4.05    | 2.96    | 4.69    |
| Others:                                   | 20.58           | 15.97             | 15.36   | 22.07   | 17.14   |
| - Wellness                                | 5.82            | 4.12              | 4.74    | 4.47    | 3.98    |
| - Medical expenses                        | 2.61            | 2.10              | 1.83    | 2.07    | 3.32    |
| - Other expenses                          | 12.15           | 9.75              | 8.79    | 15.53   | 9.84    |

## Which island do they choose?

| Tourists (> 16 years old) | 2012Q4  | 2013Q4  | 2014Q4  | 2015Q4  | 2016Q4  |
|---------------------------|---------|---------|---------|---------|---------|
| - Lanzarote               | 64,065  | 69,884  | 65,989  | 71,092  | 88,860  |
| - Fuerteventura           | 171,046 | 186,784 | 186,339 | 179,428 | 206,401 |
| - Gran Canaria            | 175,798 | 226,147 | 210,696 | 227,846 | 254,719 |
| - Tenerife                | 159,930 | 165,933 | 154,732 | 164,428 | 179,745 |
| - La Palma                | 14,868  | 14,795  | 16,136  | 15,803  | 24,528  |