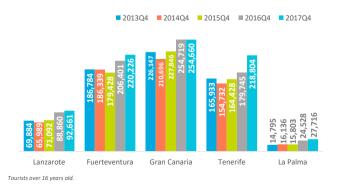

#### Which island do they choose?

| Tourists (> 16 years old) | 2013Q4  | 2014Q4  | 2015Q4  | 2016Q4  | 2017Q4  |
|---------------------------|---------|---------|---------|---------|---------|
| - Lanzarote               | 69,884  | 65,989  | 71,092  | 88,860  | 92,661  |
| - Fuerteventura           | 186,784 | 186,339 | 179,428 | 206,401 | 220,226 |
| - Gran Canaria            | 226,147 | 210,696 | 227,846 | 254,719 | 254,660 |
| - Tenerife                | 165,933 | 154,732 | 164,428 | 179,745 | 218,804 |
| - La Palma                | 14,795  | 16,136  | 15,803  | 24,528  | 27,716  |

#### Tourist arrivals by islands

•?

1