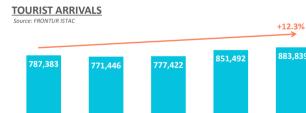

## **Canary** Islands LATITUDE OF LIFE

| How many are they and how much do they spend? |         |         |         |         |         |  |  |
|-----------------------------------------------|---------|---------|---------|---------|---------|--|--|
|                                               | 2013Q4  | 2014Q4  | 2015Q4  | 2016Q4  | 2017Q4  |  |  |
| Tourist arrivals (FRONTUR)                    | 787,383 |         | 777,422 |         | 883,839 |  |  |
| Tourist arrivals (> 16 years old)             | 679,237 | 648,721 | 674,020 | 768,719 | 823,975 |  |  |
| Average daily expenditure (€)                 | 137.05  | 134.25  | 138.31  | 149.33  | 148.90  |  |  |
| . in their place of residence                 | 108.45  | 104.80  | 108.90  | 118.66  | 118.90  |  |  |
| . in the Canary Islands                       | 28.61   | 29.45   | 29.41   | 30.67   | 30.00   |  |  |