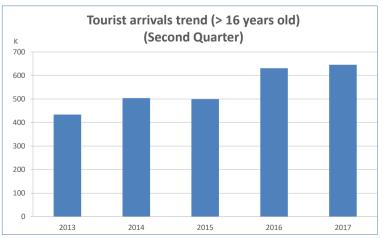

### How do they book?

|                                           | 2013Q2          | 2014Q2            | 2015Q2  | 2016Q2  | 2017Q2  |
|-------------------------------------------|-----------------|-------------------|---------|---------|---------|
| Tourist arrivals (> 16 years old)         | 433,937         | 503,938           | 499,429 | 630,853 | 645,674 |
| Average daily expenditure (€)             | 117.60          | 121.13            | 126.27  | 122.36  | 133.24  |
| . in their place of residence             | 89.80           | 93.99             | 98.04   | 94.19   | 102.50  |
| . in the Canary Islands                   | 27.80           | 27.14             | 28.23   | 28.17   | 30.74   |
| Average lenght of stay                    | 11.85           | 10.18             | 10.38   | 10.92   | 10.51   |
| Turnover per tourist (€)                  | 1,195           | 1,144             | 1,171   | 1,181   | 1,257   |
| Total turnover (> 16 years old) (€m)      | 518             | 577               | 585     | 745     | 812     |
| Share of total turnover                   | 19.2%           | 19.9%             | 19.7%   | 20.9%   |         |
| Share of total tourist                    | 19.9%           | 21.6%             | 21.3%   | 23.1%   |         |
| Expenditure in the Canary Islands per tou | rist and trip ( | E) <sup>(*)</sup> |         |         |         |
| Accommodation (**):                       | 30.47           | 30.22             | 32.67   | 32.19   | 40.20   |
| - Accommodation                           | 25.34           | 24.56             | 26.58   | 24.70   | 33.87   |
| - Additional accommodation expenses       | 5.13            | 5.66              | 6.09    | 7.49    | 6.34    |
| Transport:                                | 27.35           | 23.93             | 24.78   | 23.86   | 25.24   |
| - Public transport                        | 4.68            | 3.43              | 3.54    | 3.76    | 2.50    |
| - Taxi                                    | 4.61            | 2.86              | 4.50    | 3.75    | 3.30    |
| - Car rental                              | 18.05           | 17.64             | 16.73   | 16.34   | 19.44   |
| Food and drink:                           | 126.01          | 101.87            | 109.18  | 114.12  | 129.81  |
| - Food purchases at supermarkets          | 59.86           | 45.90             | 51.18   | 52.50   | 49.45   |
| - Restaurants                             | 66.15           | 55.97             | 58.00   | 61.61   | 80.36   |
| Souvenirs:                                | 64.59           | 56.72             | 58.95   | 64.73   | 55.71   |
| Leisure:                                  | 40.94           | 36.70             | 49.40   | 38.78   | 33.99   |
| - Organized excursions                    | 21.38           | 17.13             | 16.89   | 19.19   | 17.43   |
| - Leisure, amusement                      | 5.22            | 4.36              | 5.66    | 5.05    | 4.58    |
| - Trip to other islands                   | 4.12            | 2.73              | 10.24   | 3.05    | 1.04    |
| - Sporting activities                     | 5.29            | 7.96              | 11.17   | 6.12    | 5.73    |
| - Cultural activities                     | 1.87            | 2.67              | 1.90    | 2.17    | 1.91    |
| - Discos and disco-pubs                   | 3.06            | 1.85              | 3.54    | 3.19    | 3.30    |
| Others:                                   | 26.51           | 13.88             | 28.33   | 15.66   | 20.63   |
| - Wellness                                | 6.15            | 4.76              | 3.10    | 3.95    | 3.97    |
| - Medical expenses                        | 4.58            | 1.88              | 14.21   | 3.37    | 2.36    |
| - Other expenses                          | 15.78           | 7.24              | 11.02   | 8.34    | 14.30   |