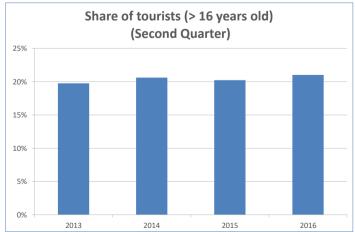

### How do they book?

|                                           | 2013Q2          | 2014Q2            | 2015Q2  | 2016Q2  | 2017Q2  |
|-------------------------------------------|-----------------|-------------------|---------|---------|---------|
| Tourist arrivals (> 16 years old)         | 433,937         | 503,938           | 499,429 | 630,853 | 645,674 |
| Average daily expenditure (€)             | 117.60          | 121.13            | 126.27  | 122.36  | 133.24  |
| . in their place of residence             | 89.80           | 93.99             | 98.04   | 94.19   | 102.50  |
| . in the Canary Islands                   | 27.80           | 27.14             | 28.23   | 28.17   | 30.74   |
| Average lenght of stay                    | 11.85           | 10.18             | 10.38   | 10.92   | 10.51   |
| Turnover per tourist (€)                  | 1,195           | 1,144             | 1,171   | 1,181   | 1,257   |
| Total turnover (> 16 years old) (€m)      | 518             | 577               | 585     | 745     | 812     |
| Share of total turnover                   | 19.2%           | 19.9%             | 19.7%   | 20.9%   |         |
| Share of total tourist                    | 19.9%           | 21.6%             | 21.3%   | 23.1%   |         |
| Expenditure in the Canary Islands per tou | rist and trip ( | E) <sup>(*)</sup> |         |         |         |
| Accommodation (**):                       | 30.47           | 30.22             | 32.67   | 32.19   | 40.20   |
| - Accommodation                           | 25.34           | 24.56             | 26.58   | 24.70   | 33.87   |
| - Additional accommodation expenses       | 5.13            | 5.66              | 6.09    | 7.49    | 6.34    |
| Transport:                                | 27.35           | 23.93             | 24.78   | 23.86   | 25.24   |
| - Public transport                        | 4.68            | 3.43              | 3.54    | 3.76    | 2.50    |
| - Taxi                                    | 4.61            | 2.86              | 4.50    | 3.75    | 3.30    |
| - Car rental                              | 18.05           | 17.64             | 16.73   | 16.34   | 19.44   |
| Food and drink:                           | 126.01          | 101.87            | 109.18  | 114.12  | 129.81  |
| - Food purchases at supermarkets          | 59.86           | 45.90             | 51.18   | 52.50   | 49.45   |
| - Restaurants                             | 66.15           | 55.97             | 58.00   | 61.61   | 80.36   |
| Souvenirs:                                | 64.59           | 56.72             | 58.95   | 64.73   | 55.71   |
| Leisure:                                  | 40.94           | 36.70             | 49.40   | 38.78   | 33.99   |
| - Organized excursions                    | 21.38           | 17.13             | 16.89   | 19.19   | 17.43   |
| - Leisure, amusement                      | 5.22            | 4.36              | 5.66    | 5.05    | 4.58    |
| - Trip to other islands                   | 4.12            | 2.73              | 10.24   | 3.05    | 1.04    |
| - Sporting activities                     | 5.29            | 7.96              | 11.17   | 6.12    | 5.73    |
| - Cultural activities                     | 1.87            | 2.67              | 1.90    | 2.17    | 1.91    |
| - Discos and disco-pubs                   | 3.06            | 1.85              | 3.54    | 3.19    | 3.30    |
| Others:                                   | 26.51           | 13.88             | 28.33   | 15.66   | 20.63   |
| - Wellness                                | 6.15            | 4.76              | 3.10    | 3.95    | 3.97    |
| - Medical expenses                        | 4.58            | 1.88              | 14.21   | 3.37    | 2.36    |
| - Other expenses                          | 15.78           | 7.24              | 11.02   | 8.34    | 14.30   |