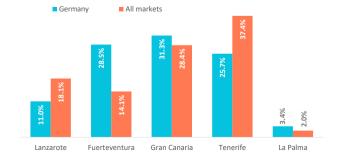

### Which island do they choose?

| Tourists (> 16 years old) | LZ      | FUE     | GC      | TFE     | LP     | Share (%) |
|---------------------------|---------|---------|---------|---------|--------|-----------|
| - 2013                    | 235,733 | 650,940 | 638,700 | 564,335 | 45,214 | - 2013    |
| - 2014                    | 251,440 | 722,976 | 698,575 | 566,517 | 50,795 | - 2014    |
| - 2015                    | 247,710 | 694,861 | 715,643 | 576,886 | 55,310 | - 2015    |
| - 2016                    | 298,196 | 784,700 | 846,822 | 670,472 | 81,455 | - 2016    |
| - 2017                    | 304,899 | 789,085 | 866,202 | 711,052 | 92,813 | - 2017    |

‴

LP

9.09

•

| Share (%) | LZ    | FUE   | GC    | TFE   | LP   |
|-----------|-------|-------|-------|-------|------|
| - 2013    | 11.0% | 30.5% | 29.9% | 26.4% | 2.1% |
| - 2014    | 11.0% | 31.6% | 30.5% | 24.7% | 2.2% |
| - 2015    | 10.8% | 30.3% | 31.2% | 25.2% | 2.4% |
| - 2016    | 11.1% | 29.3% | 31.6% | 25.0% | 3.0% |
| - 2017    | 11.0% | 28.5% | 31.3% | 25.7% | 3.4% |
|           |       |       |       |       |      |