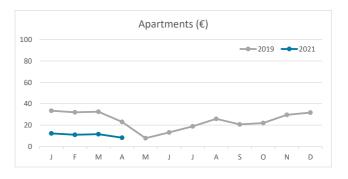

| 2.5      | 2.3            | 5.9                             | 6.6    | 2.3      | 1.9            | 4.8        | 9.9    | 3.4      | 2.9            | 7.7   |
| Jan-Apr21 | 7.0    | 3.1      | 2.3            | 4.1                             | 5.7    | 3.2      | 2.1            | 3.4        | 9.0    | 2.8      | 2.7            | 5.2   |
| Change    | -1.0   | 0.6      | 0.0            | -1.9                            | -0.9   | 1.0      | 0.2            | -1.4       | -0.9   | -0.6     | -0.1           | -2.5  |



#### **GUESTS AND BEDNIGHTS BY PLACE OF RESIDENCE**







# Main tourist accommodation indicators LA GOMERA (January - April 2021)



#### **OCCUPANCY RATE PER ROOM / APARTMENT**







## **ADR (Average Daily Rate)**







### **REVPAR (Revenue Per Available Room)**







Note: "Guests indicator" refers to number of guests checking in as new arrivals.

Source: Encuestas de Alojamiento Turístico (ISTAC)