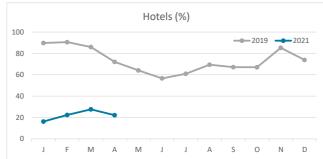

anary Islands | Total      | Abroad | Mainland | Canary Islands | Total |
| Jan-Apr19 | 7.9    | 2.5      | 2.3            | 5.9                             | 6.6    | 2.3      | 1.9            | 4.8        | 9.9    | 3.4      | 2.9            | 7.7   |
| Jan-Apr21 | 7.0    | 3.1      | 2.3            | 4.1                             | 5.7    | 3.2      | 2.1            | 3.4        | 9.0    | 2.8      | 2.7            | 5.2   |
| Change    | -1.0   | 0.6      | 0.0            | -1.9                            | -0.9   | 1.0      | 0.2            | -1.4       | -0.9   | -0.6     | -0.1           | -2.5  |



#### **GUESTS AND BEDNIGHTS BY PLACE OF RESIDENCE**







# Main tourist accommodation indicators LA GOMERA (January - April 2021)



#### **OCCUPANCY RATE PER ROOM / APARTMENT**







## **ADR (Average Daily Rate)**







### **REVPAR (Revenue Per Available Room)**







Note: "Guests indicator" refers to number of guests checking in as new arrivals.

Source: Encuestas de Alojamiento Turístico (ISTAC)