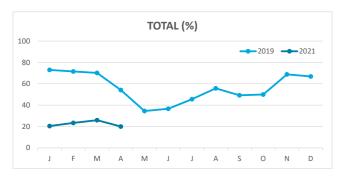

Canary Islands | Total      | Abroad | Mainland | Canary Islands | Total |
| Jan-Apr19 | 7.9    | 2.5      | 2.3            | 5.9                             | 6.6    | 2.3      | 1.9            | 4.8        | 9.9    | 3.4      | 2.9            | 7.7   |
| Jan-Apr21 | 7.0    | 3.1      | 2.3            | 4.1                             | 5.7    | 3.2      | 2.1            | 3.4        | 9.0    | 2.8      | 2.7            | 5.2   |
| Change    | -1.0   | 0.6      | 0.0            | -1.9                            | -0.9   | 1.0      | 0.2            | -1.4       | -0.9   | -0.6     | -0.1           | -2.5  |



#### **GUESTS AND BEDNIGHTS BY PLACE OF RESIDENCE**







# Main tourist accommodation indicators LA GOMERA (January - April 2021)



#### **OCCUPANCY RATE PER ROOM / APARTMENT**







## **ADR (Average Daily Rate)**







### **REVPAR (Revenue Per Available Room)**







Note: "Guests indicator" refers to number of guests checking in as new arrivals.

Source: Encuestas de Alojamiento Turístico (ISTAC)