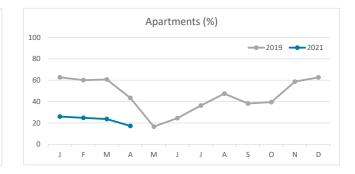

ary Islands | Total      | Abroad | Mainland | Canary Islands | Total |
| Jan-Apr19 | 7.9    | 2.5      | 2.3            | 5.9                             | 6.6    | 2.3      | 1.9            | 4.8        | 9.9    | 3.4      | 2.9            | 7.7   |
| Jan-Apr21 | 7.0    | 3.1      | 2.3            | 4.1                             | 5.7    | 3.2      | 2.1            | 3.4        | 9.0    | 2.8      | 2.7            | 5.2   |
| Change    | -1.0   | 0.6      | 0.0            | -1.9                            | -0.9   | 1.0      | 0.2            | -1.4       | -0.9   | -0.6     | -0.1           | -2.5  |



#### **GUESTS AND BEDNIGHTS BY PLACE OF RESIDENCE**







# Main tourist accommodation indicators LA GOMERA (January - April 2021)



#### **OCCUPANCY RATE PER ROOM / APARTMENT**







## **ADR (Average Daily Rate)**







### **REVPAR (Revenue Per Available Room)**







Note: "Guests indicator" refers to number of guests checking in as new arrivals.

Source: Encuestas de Alojamiento Turístico (ISTAC)