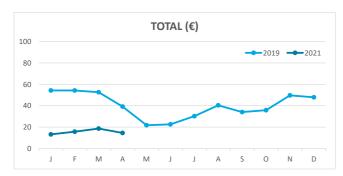

7.9    | 2.5      | 2.3            | 5.9                             | 6.6    | 2.3      | 1.9            | 4.8        | 9.9    | 3.4      | 2.9            | 7.7   |
| Jan-Apr21 | 7.0    | 3.1      | 2.3            | 4.1                             | 5.7    | 3.2      | 2.1            | 3.4        | 9.0    | 2.8      | 2.7            | 5.2   |
| Change    | -1.0   | 0.6      | 0.0            | -1.9                            | -0.9   | 1.0      | 0.2            | -1.4       | -0.9   | -0.6     | -0.1           | -2.5  |



#### **GUESTS AND BEDNIGHTS BY PLACE OF RESIDENCE**







# Main tourist accommodation indicators LA GOMERA (January - April 2021)



#### **OCCUPANCY RATE PER ROOM / APARTMENT**







## **ADR (Average Daily Rate)**







### **REVPAR (Revenue Per Available Room)**







Note: "Guests indicator" refers to number of guests checking in as new arrivals.

Source: Encuestas de Alojamiento Turístico (ISTAC)