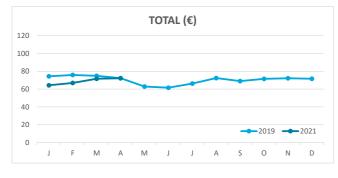

Mainland | Canary Islands | Total |
| Jan-Apr19 | 7.9    | 2.5      | 2.3            | 5.9                             | 6.6    | 2.3      | 1.9            | 4.8        | 9.9    | 3.4      | 2.9            | 7.7   |
| Jan-Apr21 | 7.0    | 3.1      | 2.3            | 4.1                             | 5.7    | 3.2      | 2.1            | 3.4        | 9.0    | 2.8      | 2.7            | 5.2   |
| Change    | -1.0   | 0.6      | 0.0            | -1.9                            | -0.9   | 1.0      | 0.2            | -1.4       | -0.9   | -0.6     | -0.1           | -2.5  |



#### **GUESTS AND BEDNIGHTS BY PLACE OF RESIDENCE**







# Main tourist accommodation indicators LA GOMERA (January - April 2021)



#### **OCCUPANCY RATE PER ROOM / APARTMENT**







## **ADR (Average Daily Rate)**







### **REVPAR (Revenue Per Available Room)**







Note: "Guests indicator" refers to number of guests checking in as new arrivals.

Source: Encuestas de Alojamiento Turístico (ISTAC)