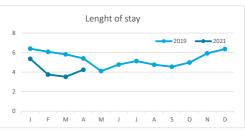

#### **LENGHT OF STAY**

|           |        |          |                | Breakdown by accommodation type |        |          |                |            |        |          |                |       |
|-----------|--------|----------|----------------|---------------------------------|--------|----------|----------------|------------|--------|----------|----------------|-------|
|           |        | тот      | 'AL            | Hotels                          |        |          |                | Apartments |        |          |                |       |
|           | Abroad | Mainland | Canary Islands | Total                           | Abroad | Mainland | Canary Islands | Total      | Abroad | Mainland | Canary Islands | Total |
| Jan-Apr19 | 7.9    | 2.5      | 2.3            | 5.9                             | 6.6    | 2.3      | 1.9            | 4.8        | 9.9    | 3.4      | 2.9            | 7.7   |
| Jan-Apr21 | 7.0    | 3.1      | 2.3            | 4.1                             | 5.7    | 3.2      | 2.1            | 3.4        | 9.0    | 2.8      | 2.7            | 5.2   |
| Change    | -1.0   | 0.6      | 0.0            | -1.9                            | -0.9   | 1.0      | 0.2            | -1.4       | -0.9   | -0.6     | -0.1           | -2.5  |