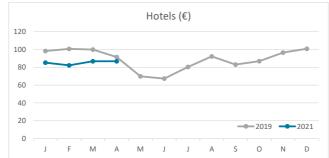

ainland | Canary Islands | Total |
| Jan-Apr19 | 7.9    | 2.5      | 2.3            | 5.9                             | 6.6    | 2.3      | 1.9            | 4.8        | 9.9    | 3.4      | 2.9            | 7.7   |
| Jan-Apr21 | 7.0    | 3.1      | 2.3            | 4.1                             | 5.7    | 3.2      | 2.1            | 3.4        | 9.0    | 2.8      | 2.7            | 5.2   |
| Change    | -1.0   | 0.6      | 0.0            | -1.9                            | -0.9   | 1.0      | 0.2            | -1.4       | -0.9   | -0.6     | -0.1           | -2.5  |



#### **GUESTS AND BEDNIGHTS BY PLACE OF RESIDENCE**







# Main tourist accommodation indicators LA GOMERA (January - April 2021)



#### **OCCUPANCY RATE PER ROOM / APARTMENT**







## **ADR (Average Daily Rate)**







### **REVPAR (Revenue Per Available Room)**







Note: "Guests indicator" refers to number of guests checking in as new arrivals.

Source: Encuestas de Alojamiento Turístico (ISTAC)