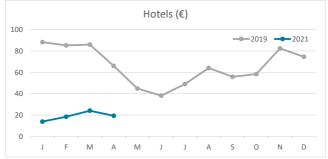

9    | 2.5      | 2.3            | 5.9                             | 6.6    | 2.3      | 1.9            | 4.8        | 9.9    | 3.4      | 2.9            | 7.7   |
| Jan-Apr21 | 7.0    | 3.1      | 2.3            | 4.1                             | 5.7    | 3.2      | 2.1            | 3.4        | 9.0    | 2.8      | 2.7            | 5.2   |
| Change    | -1.0   | 0.6      | 0.0            | -1.9                            | -0.9   | 1.0      | 0.2            | -1.4       | -0.9   | -0.6     | -0.1           | -2.5  |



#### **GUESTS AND BEDNIGHTS BY PLACE OF RESIDENCE**







# Main tourist accommodation indicators LA GOMERA (January - April 2021)



#### **OCCUPANCY RATE PER ROOM / APARTMENT**







## **ADR (Average Daily Rate)**







### **REVPAR (Revenue Per Available Room)**







Note: "Guests indicator" refers to number of guests checking in as new arrivals.

Source: Encuestas de Alojamiento Turístico (ISTAC)