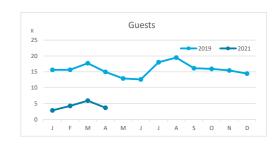

# **GUESTS BY ACCOMMODATION TYPE** (\*)

|           |         |          |                |         | Breakdown by accommodation type |          |                |            |         |          |                |         |  |
|-----------|---------|----------|----------------|---------|---------------------------------|----------|----------------|------------|---------|----------|----------------|---------|--|
|           |         | TO       | ΓAL            | Hotels  |                                 |          |                | Apartments |         |          |                |         |  |
|           | Abroad  | Mainland | Canary Islands | Total   | Abroad                          | Mainland | Canary Islands | Total      | Abroad  | Mainland | Canary Islands | Total   |  |
| Jan-Apr19 | 41,134  | 3,348    | 19,469         | 63,951  | 24,592                          | 2,565    | 12,438         | 39,595     | 16,542  | 783      | 7,031          | 24,356  |  |
| Jan-Apr21 | 6,139   | 956      | 9,623          | 16,718  | 3,853                           | 611      | 6,422          | 10,886     | 2,286   | 345      | 3,201          | 5,832   |  |
| Change    | -34,995 | -2,392   | -9,846         | -47,233 | -20,739                         | -1,954   | -6,016         | -28,709    | -14,256 | -438     | -3,830         | -18,524 |  |
| Change, % | -85.1%  | -71.4%   | -50.6%         | -73.9%  | -84.3%                          | -76.2%   | -48.4%         | -72.5%     | -86.2%  | -55.9%   | -54.5%         | -76.1%  |  |