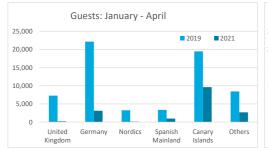

|       |
|           | Abroad | Mainland | Canary Islands | Total                           | Abroad | Mainland | Canary Islands | Total      | Abroad | Mainland | Canary Islands | Total |
| Jan-Apr19 | 7.9    | 2.5      | 2.3            | 5.9                             | 6.6    | 2.3      | 1.9            | 4.8        | 9.9    | 3.4      | 2.9            | 7.7   |
| Jan-Apr21 | 7.0    | 3.1      | 2.3            | 4.1                             | 5.7    | 3.2      | 2.1            | 3.4        | 9.0    | 2.8      | 2.7            | 5.2   |
| Change    | -1.0   | 0.6      | 0.0            | -1.9                            | -0.9   | 1.0      | 0.2            | -1.4       | -0.9   | -0.6     | -0.1           | -2.5  |



#### **GUESTS AND BEDNIGHTS BY PLACE OF RESIDENCE**







# Main tourist accommodation indicators LA GOMERA (January - April 2021)



#### **OCCUPANCY RATE PER ROOM / APARTMENT**







## **ADR (Average Daily Rate)**







### **REVPAR (Revenue Per Available Room)**







Note: "Guests indicator" refers to number of guests checking in as new arrivals.

Source: Encuestas de Alojamiento Turístico (ISTAC)