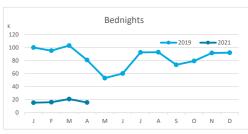

#### **BEDNIGHTS**

|           |          |          |                |          | Breakdown by accommodation type |          |                |          |            |          |                |          |  |
|-----------|----------|----------|----------------|----------|---------------------------------|----------|----------------|----------|------------|----------|----------------|----------|--|
|           |          | TO1      | TAL .          |          |                                 | Hot      | els            |          | Apartments |          |                |          |  |
|           | Abroad   | Mainland | Canary Islands | Total    | Abroad                          | Mainland | Canary Islands | Total    | Abroad     | Mainland | Canary Islands | Total    |  |
| Jan-Apr19 | 326,266  | 8,480    | 44,269         | 379,015  | 161,789                         | 5,816    | 24,137         | 191,742  | 164,477    | 2,664    | 20,132         | 187,273  |  |
| Jan-Apr21 | 42,697   | 2,949    | 22,160         | 67,806   | 22,033                          | 1,970    | 13,462         | 37,465   | 20,664     | 979      | 8,698          | 30,341   |  |
| Change    | -283,569 | -5,531   | -22,109        | -311,209 | -139,756                        | -3,846   | -10,675        | -154,277 | -143,813   | -1,685   | -11,434        | -156,932 |  |
| Change, % | -86.9%   | -65.2%   | -49.9%         | -82.1%   | -86.4%                          | -66.1%   | -44.2%         | -80.5%   | -87.4%     | -63.3%   | -56.8%         | -83.8%   |  |