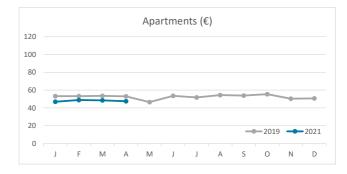

nland | Canary Islands | Total |
| Jan-Apr19 | 7.9    | 2.5      | 2.3            | 5.9                             | 6.6    | 2.3      | 1.9            | 4.8        | 9.9    | 3.4      | 2.9            | 7.7   |
| Jan-Apr21 | 7.0    | 3.1      | 2.3            | 4.1                             | 5.7    | 3.2      | 2.1            | 3.4        | 9.0    | 2.8      | 2.7            | 5.2   |
| Change    | -1.0   | 0.6      | 0.0            | -1.9                            | -0.9   | 1.0      | 0.2            | -1.4       | -0.9   | -0.6     | -0.1           | -2.5  |



#### **GUESTS AND BEDNIGHTS BY PLACE OF RESIDENCE**







# Main tourist accommodation indicators LA GOMERA (January - April 2021)



#### **OCCUPANCY RATE PER ROOM / APARTMENT**







## **ADR (Average Daily Rate)**







### **REVPAR (Revenue Per Available Room)**







Note: "Guests indicator" refers to number of guests checking in as new arrivals.

Source: Encuestas de Alojamiento Turístico (ISTAC)