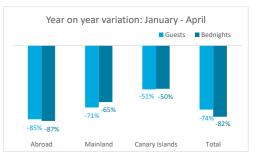

# **GUESTS BY ACCOMMODATION TYPE** (\*)

|           |         |          |                |         | Breakdown by accommodation type |          |                |            |         |          |                |         |  |
|-----------|---------|----------|----------------|---------|---------------------------------|----------|----------------|------------|---------|----------|----------------|---------|--|
|           |         | TO       | ΓAL            | Hotels  |                                 |          |                | Apartments |         |          |                |         |  |
|           | Abroad  | Mainland | Canary Islands | Total   | Abroad                          | Mainland | Canary Islands | Total      | Abroad  | Mainland | Canary Islands | Total   |  |
| Jan-Apr19 | 41,134  | 3,348    | 19,469         | 63,951  | 24,592                          | 2,565    | 12,438         | 39,595     | 16,542  | 783      | 7,031          | 24,356  |  |
| Jan-Apr21 | 6,139   | 956      | 9,623          | 16,718  | 3,853                           | 611      | 6,422          | 10,886     | 2,286   | 345      | 3,201          | 5,832   |  |
| Change    | -34,995 | -2,392   | -9,846         | -47,233 | -20,739                         | -1,954   | -6,016         | -28,709    | -14,256 | -438     | -3,830         | -18,524 |  |
| Change, % | -85.1%  | -71.4%   | -50.6%         | -73.9%  | -84.3%                          | -76.2%   | -48.4%         | -72.5%     | -86.2%  | -55.9%   | -54.5%         | -76.1%  |  |

#### **BEDNIGHTS**

|           |          |          |                |          | Breakdown by accommodation type |          |                |          |            |          |                |          |  |
|-----------|----------|----------|----------------|----------|---------------------------------|----------|----------------|----------|------------|----------|----------------|----------|--|
|           |          | TO1      | TAL .          |          |                                 | Hot      | els            |          | Apartments |          |                |          |  |
|           | Abroad   | Mainland | Canary Islands | Total    | Abroad                          | Mainland | Canary Islands | Total    | Abroad     | Mainland | Canary Islands | Total    |  |
| Jan-Apr19 | 326,266  | 8,480    | 44,269         | 379,015  | 161,789                         | 5,816    | 24,137         | 191,742  | 164,477    | 2,664    | 20,132         | 187,273  |  |
| Jan-Apr21 | 42,697   | 2,949    | 22,160         | 67,806   | 22,033                          | 1,970    | 13,462         | 37,465   | 20,664     | 979      | 8,698          | 30,341   |  |
| Change    | -283,569 | -5,531   | -22,109        | -311,209 | -139,756                        | -3,846   | -10,675        | -154,277 | -143,813   | -1,685   | -11,434        | -156,932 |  |
| Change, % | -86.9%   | -65.2%   | -49.9%         | -82.1%   | -86.4%                          | -66.1%   | -44.2%         | -80.5%   | -87.4%     | -63.3%   | -56.8%         | -83.8%   |  |