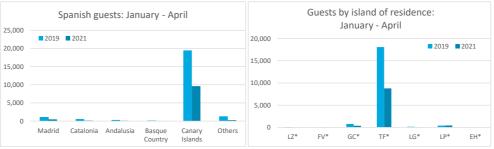

|       |
|           | Abroad | Mainland | Canary Islands | Total                           | Abroad | Mainland | Canary Islands | Total      | Abroad | Mainland | Canary Islands | Total |
| Jan-Apr19 | 7.9    | 2.5      | 2.3            | 5.9                             | 6.6    | 2.3      | 1.9            | 4.8        | 9.9    | 3.4      | 2.9            | 7.7   |
| Jan-Apr21 | 7.0    | 3.1      | 2.3            | 4.1                             | 5.7    | 3.2      | 2.1            | 3.4        | 9.0    | 2.8      | 2.7            | 5.2   |
| Change    | -1.0   | 0.6      | 0.0            | -1.9                            | -0.9   | 1.0      | 0.2            | -1.4       | -0.9   | -0.6     | -0.1           | -2.5  |



#### **GUESTS AND BEDNIGHTS BY PLACE OF RESIDENCE**







# Main tourist accommodation indicators LA GOMERA (January - April 2021)



#### **OCCUPANCY RATE PER ROOM / APARTMENT**







## **ADR (Average Daily Rate)**







### **REVPAR (Revenue Per Available Room)**







Note: "Guests indicator" refers to number of guests checking in as new arrivals.

Source: Encuestas de Alojamiento Turístico (ISTAC)