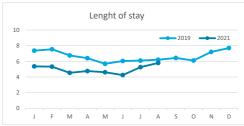

#### **LENGHT OF STAY**

|           |        |          |                |       | Breakdown by accommodation type |          |                |       |            |          |                |       |  |
|-----------|--------|----------|----------------|-------|---------------------------------|----------|----------------|-------|------------|----------|----------------|-------|--|
|           |        | TOT      | 'AL            |       | Hotels                          |          |                |       | Apartments |          |                |       |  |
|           | Abroad | Mainland | Canary Islands | Total | Abroad                          | Mainland | Canary Islands | Total | Abroad     | Mainland | Canary Islands | Total |  |
| Jan-Aug19 | 8.4    | 5.0      | 3.6            | 6.5   | 7.3                             | 4.6      | 2.8            | 5.7   | 11.2       | 6.7      | 5.2            | 8.7   |  |
| Jan-Aug21 | 7.7    | 4.7      | 3.7            | 5.1   | 5.9                             | 4.5      | 3.2            | 4.5   | 11.0       | 6.3      | 4.5            | 6.9   |  |
| Change    | -0.7   | -0.2     | 0.1            | -1.4  | -1.4                            | -0.1     | 0.4            | -1.2  | -0.2       | -0.4     | -0.7           | -1.8  |  |