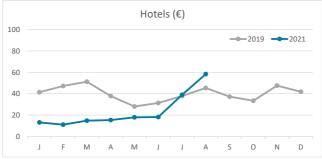

| 5.0      | 3.6            | 6.5   | 7.3                             | 4.6      | 2.8            | 5.7   | 11.2       | 6.7      | 5.2            | 8.7   |  |
| Jan-Aug21 | 7.7    | 4.7      | 3.7            | 5.1   | 5.9                             | 4.5      | 3.2            | 4.5   | 11.0       | 6.3      | 4.5            | 6.9   |  |
| Change    | -0.7   | -0.2     | 0.1            | -1.4  | -1.4                            | -0.1     | 0.4            | -1.2  | -0.2       | -0.4     | -0.7           | -1.8  |  |



#### **GUESTS AND BEDNIGHTS BY PLACE OF RESIDENCE**







# Main tourist accommodation indicators LA PALMA (January - August 2021)



## **OCCUPANCY RATE PER ROOM / APARTMENT**







## **ADR (Average Daily Rate)**







### **REVPAR (Revenue Per Available Room)**







Note: "Guests indicator" refers to number of guests checking in as new arrivals.

Source: Encuestas de Alojamiento Turístico (ISTAC)