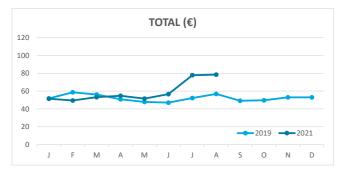

nland | Canary Islands | Total |  |
| Jan-Aug19 | 8.4    | 5.0      | 3.6            | 6.5   | 7.3                             | 4.6      | 2.8            | 5.7   | 11.2       | 6.7      | 5.2            | 8.7   |  |
| Jan-Aug21 | 7.7    | 4.7      | 3.7            | 5.1   | 5.9                             | 4.5      | 3.2            | 4.5   | 11.0       | 6.3      | 4.5            | 6.9   |  |
| Change    | -0.7   | -0.2     | 0.1            | -1.4  | -1.4                            | -0.1     | 0.4            | -1.2  | -0.2       | -0.4     | -0.7           | -1.8  |  |



#### **GUESTS AND BEDNIGHTS BY PLACE OF RESIDENCE**







# Main tourist accommodation indicators LA PALMA (January - August 2021)



## **OCCUPANCY RATE PER ROOM / APARTMENT**







## **ADR (Average Daily Rate)**







### **REVPAR (Revenue Per Available Room)**







Note: "Guests indicator" refers to number of guests checking in as new arrivals.

Source: Encuestas de Alojamiento Turístico (ISTAC)