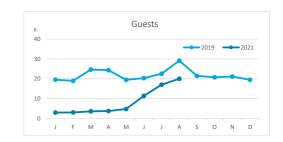

# **GUESTS BY ACCOMMODATION TYPE** (\*)

|           |         |          |                |          | Breakdown by accommodation type |          |                |         |            |          |                |         |  |
|-----------|---------|----------|----------------|----------|---------------------------------|----------|----------------|---------|------------|----------|----------------|---------|--|
|           |         | TO       | ΓAL            |          | Hotels                          |          |                |         | Apartments |          |                |         |  |
|           | Abroad  | Mainland | Canary Islands | Total    | Abroad                          | Mainland | Canary Islands | Total   | Abroad     | Mainland | Canary Islands | Total   |  |
| Jan-Aug19 | 98,691  | 31,878   | 48,364         | 178,933  | 71,666                          | 26,726   | 31,340         | 129,732 | 27,025     | 5,152    | 17,024         | 49,201  |  |
| Jan-Aug21 | 15,897  | 30,117   | 20,380         | 66,394   | 10,462                          | 25,815   | 11,780         | 48,057  | 5,435      | 4,302    | 8,600          | 18,337  |  |
| Change    | -82,794 | -1,761   | -27,984        | -112,539 | -61,204                         | -911     | -19,560        | -81,675 | -21,590    | -850     | -8,424         | -30,864 |  |
| Change, % | -83.9%  | -5.5%    | -57.9%         | -62.9%   | -85.4%                          | -3.4%    | -62.4%         | -63.0%  | -79.9%     | -16.5%   | -49.5%         | -62.7%  |  |