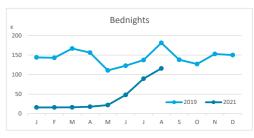

#### **BEDNIGHTS**

|           |          |          |                |           |          |          | Break          | kdown by acc | ommodation ty | pe       |                |          |
|-----------|----------|----------|----------------|-----------|----------|----------|----------------|--------------|---------------|----------|----------------|----------|
|           |          | TO       | ΓAL            |           |          | Hot      | tels           |              | Apartments    |          |                |          |
|           | Abroad   | Mainland | Canary Islands | Total     | Abroad   | Mainland | Canary Islands | Total        | Abroad        | Mainland | Canary Islands | Total    |
| Jan-Aug19 | 827,773  | 157,885  | 175,539        | 1,161,197 | 524,659  | 123,570  | 86,563         | 734,792      | 303,114       | 34,315   | 88,976         | 426,405  |
| Jan-Aug21 | 121,836  | 142,575  | 76,375         | 340,786   | 61,867   | 115,606  | 37,273         | 214,746      | 59,969        | 26,969   | 39,102         | 126,040  |
| Change    | -705,937 | -15,310  | -99,164        | -820,411  | -462,792 | -7,964   | -49,290        | -520,046     | -243,145      | -7,346   | -49,874        | -300,365 |
| Change, % | -85.3%   | -9.7%    | -56.5%         | -70.7%    | -88.2%   | -6.4%    | -56.9%         | -70.8%       | -80.2%        | -21.4%   | -56.1%         | -70.4%   |