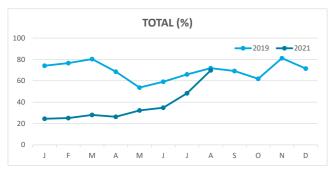

nary Islands | Total | Abroad     | Mainland | Canary Islands | Total |  |
| Jan-Aug19 | 8.4    | 5.0      | 3.6            | 6.5   | 7.3                             | 4.6      | 2.8            | 5.7   | 11.2       | 6.7      | 5.2            | 8.7   |  |
| Jan-Aug21 | 7.7    | 4.7      | 3.7            | 5.1   | 5.9                             | 4.5      | 3.2            | 4.5   | 11.0       | 6.3      | 4.5            | 6.9   |  |
| Change    | -0.7   | -0.2     | 0.1            | -1.4  | -1.4                            | -0.1     | 0.4            | -1.2  | -0.2       | -0.4     | -0.7           | -1.8  |  |



#### **GUESTS AND BEDNIGHTS BY PLACE OF RESIDENCE**







# Main tourist accommodation indicators LA PALMA (January - August 2021)



## **OCCUPANCY RATE PER ROOM / APARTMENT**







## **ADR (Average Daily Rate)**







### **REVPAR (Revenue Per Available Room)**







Note: "Guests indicator" refers to number of guests checking in as new arrivals.

Source: Encuestas de Alojamiento Turístico (ISTAC)