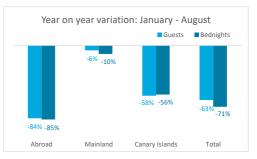

# **GUESTS BY ACCOMMODATION TYPE** (\*)

|           |         |          |                |          | Breakdown by accommodation type |          |                |         |            |          |                |         |  |
|-----------|---------|----------|----------------|----------|---------------------------------|----------|----------------|---------|------------|----------|----------------|---------|--|
|           |         | TO       | ΓAL            |          | Hotels                          |          |                |         | Apartments |          |                |         |  |
|           | Abroad  | Mainland | Canary Islands | Total    | Abroad                          | Mainland | Canary Islands | Total   | Abroad     | Mainland | Canary Islands | Total   |  |
| Jan-Aug19 | 98,691  | 31,878   | 48,364         | 178,933  | 71,666                          | 26,726   | 31,340         | 129,732 | 27,025     | 5,152    | 17,024         | 49,201  |  |
| Jan-Aug21 | 15,897  | 30,117   | 20,380         | 66,394   | 10,462                          | 25,815   | 11,780         | 48,057  | 5,435      | 4,302    | 8,600          | 18,337  |  |
| Change    | -82,794 | -1,761   | -27,984        | -112,539 | -61,204                         | -911     | -19,560        | -81,675 | -21,590    | -850     | -8,424         | -30,864 |  |
| Change, % | -83.9%  | -5.5%    | -57.9%         | -62.9%   | -85.4%                          | -3.4%    | -62.4%         | -63.0%  | -79.9%     | -16.5%   | -49.5%         | -62.7%  |  |

#### **BEDNIGHTS**

|           |          |          |                |           |          |          | Break          | kdown by acc | ommodation ty | pe       |                |          |
|-----------|----------|----------|----------------|-----------|----------|----------|----------------|--------------|---------------|----------|----------------|----------|
|           |          | TO       | ΓAL            |           |          | Hot      | tels           |              | Apartments    |          |                |          |
|           | Abroad   | Mainland | Canary Islands | Total     | Abroad   | Mainland | Canary Islands | Total        | Abroad        | Mainland | Canary Islands | Total    |
| Jan-Aug19 | 827,773  | 157,885  | 175,539        | 1,161,197 | 524,659  | 123,570  | 86,563         | 734,792      | 303,114       | 34,315   | 88,976         | 426,405  |
| Jan-Aug21 | 121,836  | 142,575  | 76,375         | 340,786   | 61,867   | 115,606  | 37,273         | 214,746      | 59,969        | 26,969   | 39,102         | 126,040  |
| Change    | -705,937 | -15,310  | -99,164        | -820,411  | -462,792 | -7,964   | -49,290        | -520,046     | -243,145      | -7,346   | -49,874        | -300,365 |
| Change, % | -85.3%   | -9.7%    | -56.5%         | -70.7%    | -88.2%   | -6.4%    | -56.9%         | -70.8%       | -80.2%        | -21.4%   | -56.1%         | -70.4%   |