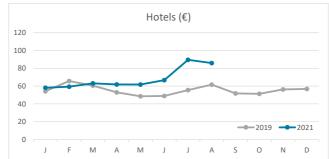

and | Canary Islands | Total |  |
| Jan-Aug19 | 8.4    | 5.0      | 3.6            | 6.5   | 7.3                             | 4.6      | 2.8            | 5.7   | 11.2       | 6.7      | 5.2            | 8.7   |  |
| Jan-Aug21 | 7.7    | 4.7      | 3.7            | 5.1   | 5.9                             | 4.5      | 3.2            | 4.5   | 11.0       | 6.3      | 4.5            | 6.9   |  |
| Change    | -0.7   | -0.2     | 0.1            | -1.4  | -1.4                            | -0.1     | 0.4            | -1.2  | -0.2       | -0.4     | -0.7           | -1.8  |  |



#### **GUESTS AND BEDNIGHTS BY PLACE OF RESIDENCE**







# Main tourist accommodation indicators LA PALMA (January - August 2021)



## **OCCUPANCY RATE PER ROOM / APARTMENT**







## **ADR (Average Daily Rate)**







### **REVPAR (Revenue Per Available Room)**







Note: "Guests indicator" refers to number of guests checking in as new arrivals.

Source: Encuestas de Alojamiento Turístico (ISTAC)