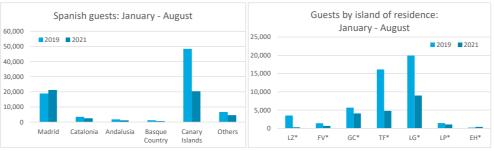

|       |  |
|           | Abroad | Mainland | Canary Islands | Total | Abroad                          | Mainland | Canary Islands | Total | Abroad     | Mainland | Canary Islands | Total |  |
| Jan-Aug19 | 8.4    | 5.0      | 3.6            | 6.5   | 7.3                             | 4.6      | 2.8            | 5.7   | 11.2       | 6.7      | 5.2            | 8.7   |  |
| Jan-Aug21 | 7.7    | 4.7      | 3.7            | 5.1   | 5.9                             | 4.5      | 3.2            | 4.5   | 11.0       | 6.3      | 4.5            | 6.9   |  |
| Change    | -0.7   | -0.2     | 0.1            | -1.4  | -1.4                            | -0.1     | 0.4            | -1.2  | -0.2       | -0.4     | -0.7           | -1.8  |  |



#### **GUESTS AND BEDNIGHTS BY PLACE OF RESIDENCE**







# Main tourist accommodation indicators LA PALMA (January - August 2021)



## **OCCUPANCY RATE PER ROOM / APARTMENT**







## **ADR (Average Daily Rate)**







### **REVPAR (Revenue Per Available Room)**







Note: "Guests indicator" refers to number of guests checking in as new arrivals.

Source: Encuestas de Alojamiento Turístico (ISTAC)