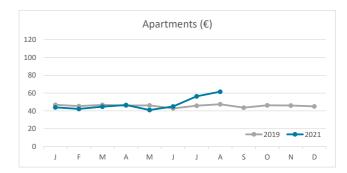

d | Canary Islands | Total |  |
| Jan-Aug19 | 8.4    | 5.0      | 3.6            | 6.5   | 7.3                             | 4.6      | 2.8            | 5.7   | 11.2       | 6.7      | 5.2            | 8.7   |  |
| Jan-Aug21 | 7.7    | 4.7      | 3.7            | 5.1   | 5.9                             | 4.5      | 3.2            | 4.5   | 11.0       | 6.3      | 4.5            | 6.9   |  |
| Change    | -0.7   | -0.2     | 0.1            | -1.4  | -1.4                            | -0.1     | 0.4            | -1.2  | -0.2       | -0.4     | -0.7           | -1.8  |  |



#### **GUESTS AND BEDNIGHTS BY PLACE OF RESIDENCE**







# Main tourist accommodation indicators LA PALMA (January - August 2021)



## **OCCUPANCY RATE PER ROOM / APARTMENT**







## **ADR (Average Daily Rate)**







### **REVPAR (Revenue Per Available Room)**







Note: "Guests indicator" refers to number of guests checking in as new arrivals.

Source: Encuestas de Alojamiento Turístico (ISTAC)