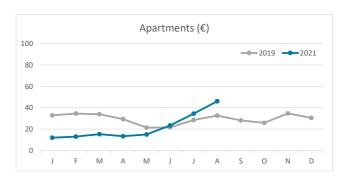

| 5.0      | 3.6            | 6.5   | 7.3                             | 4.6      | 2.8            | 5.7   | 11.2       | 6.7      | 5.2            | 8.7   |  |
| Jan-Aug21 | 7.7    | 4.7      | 3.7            | 5.1   | 5.9                             | 4.5      | 3.2            | 4.5   | 11.0       | 6.3      | 4.5            | 6.9   |  |
| Change    | -0.7   | -0.2     | 0.1            | -1.4  | -1.4                            | -0.1     | 0.4            | -1.2  | -0.2       | -0.4     | -0.7           | -1.8  |  |



#### **GUESTS AND BEDNIGHTS BY PLACE OF RESIDENCE**







# Main tourist accommodation indicators LA PALMA (January - August 2021)



## **OCCUPANCY RATE PER ROOM / APARTMENT**







## **ADR (Average Daily Rate)**







### **REVPAR (Revenue Per Available Room)**







Note: "Guests indicator" refers to number of guests checking in as new arrivals.

Source: Encuestas de Alojamiento Turístico (ISTAC)