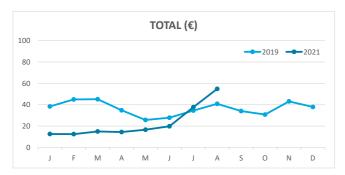

### **REVPAR (Revenue Per Available Room)**

Note: "Guests indicator" refers to number of guests checking in as new arrivals.

Source: Encuestas de Alojamiento Turístico (ISTAC)