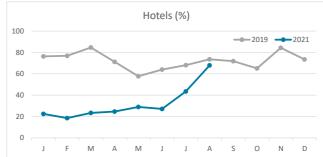

ry Islands | Total | Abroad     | Mainland | Canary Islands | Total |  |
| Jan-Aug19 | 8.4    | 5.0      | 3.6            | 6.5   | 7.3                             | 4.6      | 2.8            | 5.7   | 11.2       | 6.7      | 5.2            | 8.7   |  |
| Jan-Aug21 | 7.7    | 4.7      | 3.7            | 5.1   | 5.9                             | 4.5      | 3.2            | 4.5   | 11.0       | 6.3      | 4.5            | 6.9   |  |
| Change    | -0.7   | -0.2     | 0.1            | -1.4  | -1.4                            | -0.1     | 0.4            | -1.2  | -0.2       | -0.4     | -0.7           | -1.8  |  |



#### **GUESTS AND BEDNIGHTS BY PLACE OF RESIDENCE**







# Main tourist accommodation indicators LA PALMA (January - August 2021)



## **OCCUPANCY RATE PER ROOM / APARTMENT**







## **ADR (Average Daily Rate)**







### **REVPAR (Revenue Per Available Room)**







Note: "Guests indicator" refers to number of guests checking in as new arrivals.

Source: Encuestas de Alojamiento Turístico (ISTAC)