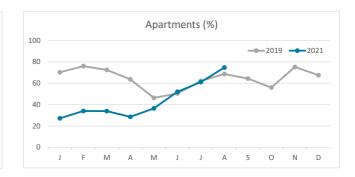

Islands | Total | Abroad     | Mainland | Canary Islands | Total |  |
| Jan-Aug19 | 8.4    | 5.0      | 3.6            | 6.5   | 7.3                             | 4.6      | 2.8            | 5.7   | 11.2       | 6.7      | 5.2            | 8.7   |  |
| Jan-Aug21 | 7.7    | 4.7      | 3.7            | 5.1   | 5.9                             | 4.5      | 3.2            | 4.5   | 11.0       | 6.3      | 4.5            | 6.9   |  |
| Change    | -0.7   | -0.2     | 0.1            | -1.4  | -1.4                            | -0.1     | 0.4            | -1.2  | -0.2       | -0.4     | -0.7           | -1.8  |  |



#### **GUESTS AND BEDNIGHTS BY PLACE OF RESIDENCE**







# Main tourist accommodation indicators LA PALMA (January - August 2021)



## **OCCUPANCY RATE PER ROOM / APARTMENT**







## **ADR (Average Daily Rate)**







### **REVPAR (Revenue Per Available Room)**







Note: "Guests indicator" refers to number of guests checking in as new arrivals.

Source: Encuestas de Alojamiento Turístico (ISTAC)