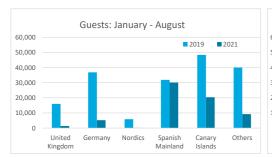

|       |  |
|           | Abroad | Mainland | Canary Islands | Total | Abroad                          | Mainland | Canary Islands | Total | Abroad     | Mainland | Canary Islands | Total |  |
| Jan-Aug19 | 8.4    | 5.0      | 3.6            | 6.5   | 7.3                             | 4.6      | 2.8            | 5.7   | 11.2       | 6.7      | 5.2            | 8.7   |  |
| Jan-Aug21 | 7.7    | 4.7      | 3.7            | 5.1   | 5.9                             | 4.5      | 3.2            | 4.5   | 11.0       | 6.3      | 4.5            | 6.9   |  |
| Change    | -0.7   | -0.2     | 0.1            | -1.4  | -1.4                            | -0.1     | 0.4            | -1.2  | -0.2       | -0.4     | -0.7           | -1.8  |  |



#### **GUESTS AND BEDNIGHTS BY PLACE OF RESIDENCE**







# Main tourist accommodation indicators LA PALMA (January - August 2021)



## **OCCUPANCY RATE PER ROOM / APARTMENT**







## **ADR (Average Daily Rate)**







### **REVPAR (Revenue Per Available Room)**







Note: "Guests indicator" refers to number of guests checking in as new arrivals.

Source: Encuestas de Alojamiento Turístico (ISTAC)