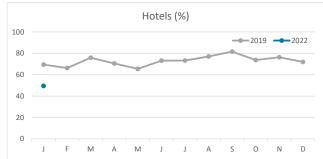

Islands | Total | Abroad     | Mainland | Canary Islands | Total |  |
| January 19 | 8.8    | 4.7      | 3.9            | 8.5   | 8.3                             | 4.9      | 3.1            | 8.1   | 11.1       | 3.9      | 5.8            | 10.5  |  |
| January 22 | 8.5    | 5.1      | 3.7            | 8.1   | 8.3                             | 5.0      | 3.5            | 7.9   | 10.4       | 5.5      | 4.4            | 9.6   |  |
| Change     | -0.2   | 0.4      | -0.2           | -0.4  | 0.0                             | 0.1      | 0.4            | -0.2  | -0.6       | 1.5      | -1.5           | -1.0  |  |



#### **GUESTS AND BEDNIGHTS BY PLACE OF RESIDENCE**









# Main tourist accommodation indicators FUERTEVENTURA (January 2022)



### **OCCUPANCY RATE PER ROOM / APARTMENT**







# **ADR (Average Daily Rate)**







# **REVPAR (Revenue Per Available Room)**







Note: "Guests indicator" refers to number of guests checking in as new arrivals.

Source: Encuestas de Alojamiento Turístico (ISTAC)