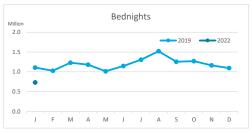

#### **BEDNIGHTS**

|            |           |          |                |           | Breakdown by accommodation type |          |                |          |            |          |                |          |  |
|------------|-----------|----------|----------------|-----------|---------------------------------|----------|----------------|----------|------------|----------|----------------|----------|--|
|            |           | TO1      | ΓAL            |           |                                 | Hot      | els            |          | Apartments |          |                |          |  |
|            | Abroad    | Mainland | Canary Islands | Total     | Abroad                          | Mainland | Canary Islands | Total    | Abroad     | Mainland | Canary Islands | Total    |  |
| January 19 | 1,072,342 | 21,144   | 12,677         | 1,106,163 | 856,627                         | 17,505   | 7,123          | 881,255  | 215,715    | 3,639    | 5,554          | 224,908  |  |
| January 22 | 691,872   | 27,322   | 13,128         | 732,322   | 593,028                         | 20,120   | 10,625         | 623,773  | 98,844     | 7,202    | 2,503          | 108,549  |  |
| Change     | -380,470  | 6,178    | 451            | -373,841  | -263,599                        | 2,615    | 3,502          | -257,482 | -116,871   | 3,563    | -3,051         | -116,359 |  |
| Change, %  | -35.5%    | 29.2%    | 3.6%           | -33.8%    | -30.8%                          | 14.9%    | 49.2%          | -29.2%   | -54.2%     | 97.9%    | -54.9%         | -51.7%   |  |