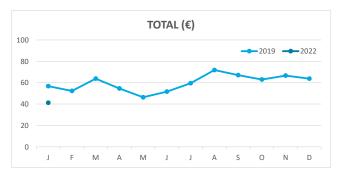

# **REVPAR (Revenue Per Available Room)**

Note: "Guests indicator" refers to number of guests checking in as new arrivals.

Source: Encuestas de Alojamiento Turístico (ISTAC)