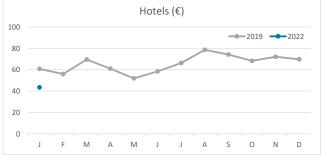

# **REVPAR (Revenue Per Available Room)**

Note: "Guests indicator" refers to number of guests checking in as new arrivals.

Source: Encuestas de Alojamiento Turístico (ISTAC)