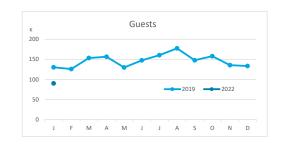

# **GUESTS BY ACCOMMODATION TYPE** (\*)

|            |         |             |              |         | Breakdown by accommodation type |            |                |         |            |             |               |        |  |
|------------|---------|-------------|--------------|---------|---------------------------------|------------|----------------|---------|------------|-------------|---------------|--------|--|
|            |         | TOTAL       |              |         | Hotels                          |            |                |         | Apartments |             |               |        |  |
|            | Abroad  | Mainland Ca | nary Islands | Total   | Abroad                          | Mainland ( | Canary Islands | Total   | Abroad     | Mainland Ca | anary Islands | Total  |  |
| January 19 | 122,334 | 4,523       | 3,239        | 130,096 | 102,890                         | 3,598      | 2,289          | 108,777 | 19,444     | 925         | 950           | 21,319 |  |
| January 22 | 80,995  | 5,380       | 3,571        | 89,946  | 71,535                          | 4,063      | 2,996          | 78,594  | 9,460      | 1,317       | 575           | 11,352 |  |
| Change     | -41,339 | 857         | 332          | -40,150 | -31,355                         | 465        | 707            | -30,183 | -9,984     | 392         | -375          | -9,967 |  |
| Change, %  | -33.8%  | 18.9%       | 10.3%        | -30.9%  | -30.5%                          | 12.9%      | 30.9%          | -27.7%  | -51.3%     | 42.4%       | -39.5%        | -46.8% |  |