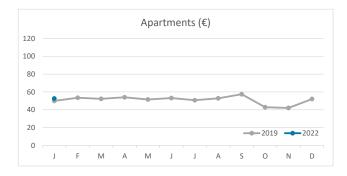

| Canary Islands | Total |  |
| January 19 | 8.8    | 4.7      | 3.9            | 8.5   | 8.3                             | 4.9      | 3.1            | 8.1   | 11.1       | 3.9      | 5.8            | 10.5  |  |
| January 22 | 8.5    | 5.1      | 3.7            | 8.1   | 8.3                             | 5.0      | 3.5            | 7.9   | 10.4       | 5.5      | 4.4            | 9.6   |  |
| Change     | -0.2   | 0.4      | -0.2           | -0.4  | 0.0                             | 0.1      | 0.4            | -0.2  | -0.6       | 1.5      | -1.5           | -1.0  |  |



#### **GUESTS AND BEDNIGHTS BY PLACE OF RESIDENCE**









# Main tourist accommodation indicators FUERTEVENTURA (January 2022)



### **OCCUPANCY RATE PER ROOM / APARTMENT**







# **ADR (Average Daily Rate)**







# **REVPAR (Revenue Per Available Room)**







Note: "Guests indicator" refers to number of guests checking in as new arrivals.

Source: Encuestas de Alojamiento Turístico (ISTAC)