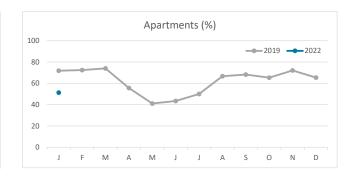

slands | Total | Abroad     | Mainland | Canary Islands | Total |  |
| January 19 | 8.8    | 4.7      | 3.9            | 8.5   | 8.3                             | 4.9      | 3.1            | 8.1   | 11.1       | 3.9      | 5.8            | 10.5  |  |
| January 22 | 8.5    | 5.1      | 3.7            | 8.1   | 8.3                             | 5.0      | 3.5            | 7.9   | 10.4       | 5.5      | 4.4            | 9.6   |  |
| Change     | -0.2   | 0.4      | -0.2           | -0.4  | 0.0                             | 0.1      | 0.4            | -0.2  | -0.6       | 1.5      | -1.5           | -1.0  |  |



#### **GUESTS AND BEDNIGHTS BY PLACE OF RESIDENCE**









# Main tourist accommodation indicators FUERTEVENTURA (January 2022)



### **OCCUPANCY RATE PER ROOM / APARTMENT**







# **ADR (Average Daily Rate)**







# **REVPAR (Revenue Per Available Room)**







Note: "Guests indicator" refers to number of guests checking in as new arrivals.

Source: Encuestas de Alojamiento Turístico (ISTAC)