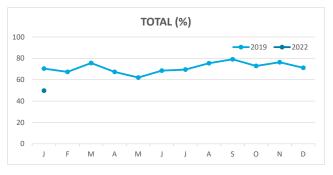

ry Islands | Total | Abroad     | Mainland | Canary Islands | Total |  |
| January 19 | 8.8    | 4.7      | 3.9            | 8.5   | 8.3                             | 4.9      | 3.1            | 8.1   | 11.1       | 3.9      | 5.8            | 10.5  |  |
| January 22 | 8.5    | 5.1      | 3.7            | 8.1   | 8.3                             | 5.0      | 3.5            | 7.9   | 10.4       | 5.5      | 4.4            | 9.6   |  |
| Change     | -0.2   | 0.4      | -0.2           | -0.4  | 0.0                             | 0.1      | 0.4            | -0.2  | -0.6       | 1.5      | -1.5           | -1.0  |  |



#### **GUESTS AND BEDNIGHTS BY PLACE OF RESIDENCE**









# Main tourist accommodation indicators FUERTEVENTURA (January 2022)



### **OCCUPANCY RATE PER ROOM / APARTMENT**







# **ADR (Average Daily Rate)**







# **REVPAR (Revenue Per Available Room)**







Note: "Guests indicator" refers to number of guests checking in as new arrivals.

Source: Encuestas de Alojamiento Turístico (ISTAC)