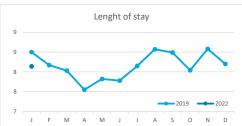

#### **LENGHT OF STAY**

|            |        |          |                |       | Breakdown by accommodation type |          |                |       |            |          |                |       |  |
|------------|--------|----------|----------------|-------|---------------------------------|----------|----------------|-------|------------|----------|----------------|-------|--|
|            |        | TO       | ΓAL            |       | Hotels                          |          |                |       | Apartments |          |                |       |  |
| ï          | Abroad | Mainland | Canary Islands | Total | Abroad                          | Mainland | Canary Islands | Total | Abroad     | Mainland | Canary Islands | Total |  |
| January 19 | 8.8    | 4.7      | 3.9            | 8.5   | 8.3                             | 4.9      | 3.1            | 8.1   | 11.1       | 3.9      | 5.8            | 10.5  |  |
| January 22 | 8.5    | 5.1      | 3.7            | 8.1   | 8.3                             | 5.0      | 3.5            | 7.9   | 10.4       | 5.5      | 4.4            | 9.6   |  |
| Change     | -0.2   | 0.4      | -0.2           | -0.4  | 0.0                             | 0.1      | 0.4            | -0.2  | -0.6       | 1.5      | -1.5           | -1.0  |  |