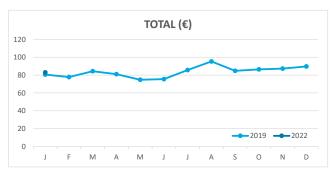

# **ADR (Average Daily Rate)**

# **REVPAR (Revenue Per Available Room)**

Note: "Guests indicator" refers to number of guests checking in as new arrivals.

Source: Encuestas de Alojamiento Turístico (ISTAC)