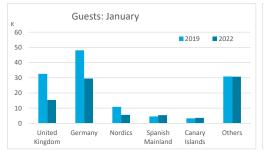

|       |  |
| ï          | Abroad | Mainland | Canary Islands | Total | Abroad                          | Mainland | Canary Islands | Total | Abroad     | Mainland | Canary Islands | Total |  |
| January 19 | 8.8    | 4.7      | 3.9            | 8.5   | 8.3                             | 4.9      | 3.1            | 8.1   | 11.1       | 3.9      | 5.8            | 10.5  |  |
| January 22 | 8.5    | 5.1      | 3.7            | 8.1   | 8.3                             | 5.0      | 3.5            | 7.9   | 10.4       | 5.5      | 4.4            | 9.6   |  |
| Change     | -0.2   | 0.4      | -0.2           | -0.4  | 0.0                             | 0.1      | 0.4            | -0.2  | -0.6       | 1.5      | -1.5           | -1.0  |  |



#### **GUESTS AND BEDNIGHTS BY PLACE OF RESIDENCE**









# Main tourist accommodation indicators FUERTEVENTURA (January 2022)



### **OCCUPANCY RATE PER ROOM / APARTMENT**







# **ADR (Average Daily Rate)**







# **REVPAR (Revenue Per Available Room)**







Note: "Guests indicator" refers to number of guests checking in as new arrivals.

Source: Encuestas de Alojamiento Turístico (ISTAC)