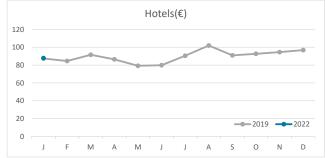

# **ADR (Average Daily Rate)**

# **REVPAR (Revenue Per Available Room)**

Note: "Guests indicator" refers to number of guests checking in as new arrivals.

Source: Encuestas de Alojamiento Turístico (ISTAC)