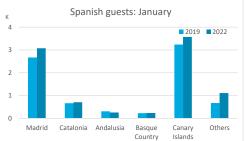

|       |  |
| ï          | Abroad | Mainland | Canary Islands | Total | Abroad                          | Mainland | Canary Islands | Total | Abroad     | Mainland | Canary Islands | Total |  |
| January 19 | 8.8    | 4.7      | 3.9            | 8.5   | 8.3                             | 4.9      | 3.1            | 8.1   | 11.1       | 3.9      | 5.8            | 10.5  |  |
| January 22 | 8.5    | 5.1      | 3.7            | 8.1   | 8.3                             | 5.0      | 3.5            | 7.9   | 10.4       | 5.5      | 4.4            | 9.6   |  |
| Change     | -0.2   | 0.4      | -0.2           | -0.4  | 0.0                             | 0.1      | 0.4            | -0.2  | -0.6       | 1.5      | -1.5           | -1.0  |  |



#### **GUESTS AND BEDNIGHTS BY PLACE OF RESIDENCE**









# Main tourist accommodation indicators FUERTEVENTURA (January 2022)



### **OCCUPANCY RATE PER ROOM / APARTMENT**







# **ADR (Average Daily Rate)**







# **REVPAR (Revenue Per Available Room)**







Note: "Guests indicator" refers to number of guests checking in as new arrivals.

Source: Encuestas de Alojamiento Turístico (ISTAC)