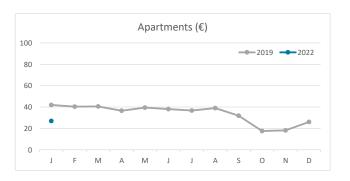

| 4.7      | 3.9            | 8.5   | 8.3                             | 4.9      | 3.1            | 8.1   | 11.1       | 3.9      | 5.8            | 10.5  |  |
| January 22 | 8.5    | 5.1      | 3.7            | 8.1   | 8.3                             | 5.0      | 3.5            | 7.9   | 10.4       | 5.5      | 4.4            | 9.6   |  |
| Change     | -0.2   | 0.4      | -0.2           | -0.4  | 0.0                             | 0.1      | 0.4            | -0.2  | -0.6       | 1.5      | -1.5           | -1.0  |  |



#### **GUESTS AND BEDNIGHTS BY PLACE OF RESIDENCE**









# Main tourist accommodation indicators FUERTEVENTURA (January 2022)



### **OCCUPANCY RATE PER ROOM / APARTMENT**







# **ADR (Average Daily Rate)**







# **REVPAR (Revenue Per Available Room)**







Note: "Guests indicator" refers to number of guests checking in as new arrivals.

Source: Encuestas de Alojamiento Turístico (ISTAC)