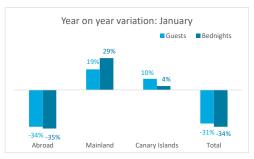

# **GUESTS BY ACCOMMODATION TYPE** (\*)

|            |         |             |              |         | Breakdown by accommodation type |            |                |         |            |             |               |        |  |
|------------|---------|-------------|--------------|---------|---------------------------------|------------|----------------|---------|------------|-------------|---------------|--------|--|
|            |         | TOTAL       |              |         | Hotels                          |            |                |         | Apartments |             |               |        |  |
|            | Abroad  | Mainland Ca | nary Islands | Total   | Abroad                          | Mainland ( | Canary Islands | Total   | Abroad     | Mainland Ca | anary Islands | Total  |  |
| January 19 | 122,334 | 4,523       | 3,239        | 130,096 | 102,890                         | 3,598      | 2,289          | 108,777 | 19,444     | 925         | 950           | 21,319 |  |
| January 22 | 80,995  | 5,380       | 3,571        | 89,946  | 71,535                          | 4,063      | 2,996          | 78,594  | 9,460      | 1,317       | 575           | 11,352 |  |
| Change     | -41,339 | 857         | 332          | -40,150 | -31,355                         | 465        | 707            | -30,183 | -9,984     | 392         | -375          | -9,967 |  |
| Change, %  | -33.8%  | 18.9%       | 10.3%        | -30.9%  | -30.5%                          | 12.9%      | 30.9%          | -27.7%  | -51.3%     | 42.4%       | -39.5%        | -46.8% |  |

#### **BEDNIGHTS**

|            |           |          |                |           | Breakdown by accommodation type |          |                |          |            |          |                |          |  |
|------------|-----------|----------|----------------|-----------|---------------------------------|----------|----------------|----------|------------|----------|----------------|----------|--|
|            |           | TO1      | ΓAL            |           |                                 | Hot      | els            |          | Apartments |          |                |          |  |
|            | Abroad    | Mainland | Canary Islands | Total     | Abroad                          | Mainland | Canary Islands | Total    | Abroad     | Mainland | Canary Islands | Total    |  |
| January 19 | 1,072,342 | 21,144   | 12,677         | 1,106,163 | 856,627                         | 17,505   | 7,123          | 881,255  | 215,715    | 3,639    | 5,554          | 224,908  |  |
| January 22 | 691,872   | 27,322   | 13,128         | 732,322   | 593,028                         | 20,120   | 10,625         | 623,773  | 98,844     | 7,202    | 2,503          | 108,549  |  |
| Change     | -380,470  | 6,178    | 451            | -373,841  | -263,599                        | 2,615    | 3,502          | -257,482 | -116,871   | 3,563    | -3,051         | -116,359 |  |
| Change, %  | -35.5%    | 29.2%    | 3.6%           | -33.8%    | -30.8%                          | 14.9%    | 49.2%          | -29.2%   | -54.2%     | 97.9%    | -54.9%         | -51.7%   |  |