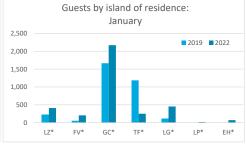

|  |
| ï          | Abroad | Mainland | Canary Islands | Total | Abroad                          | Mainland | Canary Islands | Total | Abroad     | Mainland | Canary Islands | Total |  |
| January 19 | 8.8    | 4.7      | 3.9            | 8.5   | 8.3                             | 4.9      | 3.1            | 8.1   | 11.1       | 3.9      | 5.8            | 10.5  |  |
| January 22 | 8.5    | 5.1      | 3.7            | 8.1   | 8.3                             | 5.0      | 3.5            | 7.9   | 10.4       | 5.5      | 4.4            | 9.6   |  |
| Change     | -0.2   | 0.4      | -0.2           | -0.4  | 0.0                             | 0.1      | 0.4            | -0.2  | -0.6       | 1.5      | -1.5           | -1.0  |  |



#### **GUESTS AND BEDNIGHTS BY PLACE OF RESIDENCE**









# Main tourist accommodation indicators FUERTEVENTURA (January 2022)



### **OCCUPANCY RATE PER ROOM / APARTMENT**







# **ADR (Average Daily Rate)**







# **REVPAR (Revenue Per Available Room)**







Note: "Guests indicator" refers to number of guests checking in as new arrivals.

Source: Encuestas de Alojamiento Turístico (ISTAC)