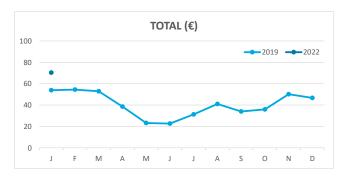

# **REVPAR (Revenue Per Available Room)**

Note: "Guests indicator" refers to number of guests checking in as new arrivals.

Source: Encuestas de Alojamiento Turístico (ISTAC)