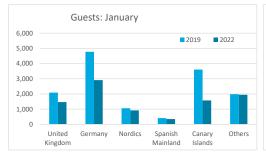

|  |
|            | Abroad | Mainland | Canary Islands | Total | Abroad                          | Mainland | Canary Islands | Total      | Abroad | Mainland | Canary Islands | Total |  |
| January 19 | 8.2    | 3.3      | 2.1            | 6.5   | 7.2                             | 3.5      | 2.0            | 5.6        | 9.9    | 3.1      | 2.2            | 8.0   |  |
| January 22 | 8.4    | 3.2      | 2.6            | 7.2   | 6.7                             | 3.1      | 2.4            | 5.7        | 11.3   | 3.7      | 3.2            | 10.0  |  |
| Change     | 0.1    | -0.1     | 0.5            | 0.7   | -0.5                            | -0.4     | 0.4            | 0.1        | 1.4    | 0.6      | 0.9            | 2.0   |  |



#### **GUESTS AND BEDNIGHTS BY PLACE OF RESIDENCE**









# Main tourist accommodation indicators LA GOMERA (January 2022)



### **OCCUPANCY RATE PER ROOM / APARTMENT**







# **ADR (Average Daily Rate)**







# **REVPAR (Revenue Per Available Room)**







Note: "Guests indicator" refers to number of guests checking in as new arrivals.

Source: Encuestas de Alojamiento Turístico (ISTAC)