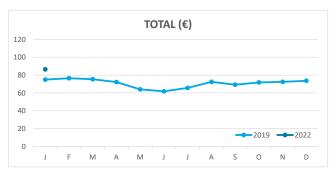

# **ADR (Average Daily Rate)**

# **REVPAR (Revenue Per Available Room)**

Note: "Guests indicator" refers to number of guests checking in as new arrivals.

Source: Encuestas de Alojamiento Turístico (ISTAC)