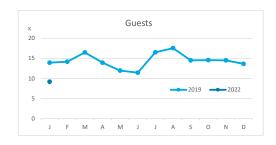

# **GUESTS BY ACCOMMODATION TYPE** (\*)

|            |        |          |                |        | Breakdown by accommodation type |          |                |        |        |          |                |        |  |
|------------|--------|----------|----------------|--------|---------------------------------|----------|----------------|--------|--------|----------|----------------|--------|--|
|            |        | тот      | AL             |        | Hot                             | tels     |                |        | Apart  | ments    |                |        |  |
|            | Abroad | Mainland | Canary Islands | Total  | Abroad                          | Mainland | Canary Islands | Total  | Abroad | Mainland | Canary Islands | Total  |  |
| January 19 | 9,896  | 407      | 3,601          | 13,904 | 5,976                           | 227      | 2,468          | 8,671  | 3,920  | 180      | 1,133          | 5,233  |  |
| January 22 | 7,239  | 346      | 1,573          | 9,158  | 4,603                           | 258      | 1,142          | 6,003  | 2,636  | 88       | 431            | 3,155  |  |
| Change     | -2,657 | -61      | -2,028         | -4,746 | -1,373                          | 31       | -1,326         | -2,668 | -1,284 | -92      | -702           | -2,078 |  |
| Change, %  | -26.8% | -15.0%   | -56.3%         | -34.1% | -23.0%                          | 13.7%    | -53.7%         | -30.8% | -32.8% | -51.1%   | -62.0%         | -39.7% |  |