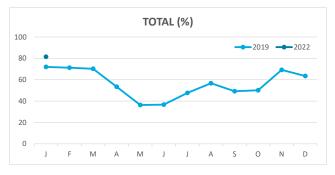

ry Islands | Total      | Abroad | Mainland | Canary Islands | Total |  |
| January 19 | 8.2    | 3.3      | 2.1            | 6.5   | 7.2                             | 3.5      | 2.0            | 5.6        | 9.9    | 3.1      | 2.2            | 8.0   |  |
| January 22 | 8.4    | 3.2      | 2.6            | 7.2   | 6.7                             | 3.1      | 2.4            | 5.7        | 11.3   | 3.7      | 3.2            | 10.0  |  |
| Change     | 0.1    | -0.1     | 0.5            | 0.7   | -0.5                            | -0.4     | 0.4            | 0.1        | 1.4    | 0.6      | 0.9            | 2.0   |  |



#### **GUESTS AND BEDNIGHTS BY PLACE OF RESIDENCE**









# Main tourist accommodation indicators LA GOMERA (January 2022)



### **OCCUPANCY RATE PER ROOM / APARTMENT**







# **ADR (Average Daily Rate)**







# **REVPAR (Revenue Per Available Room)**







Note: "Guests indicator" refers to number of guests checking in as new arrivals.

Source: Encuestas de Alojamiento Turístico (ISTAC)