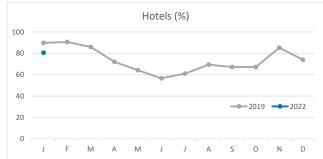

Islands | Total      | Abroad | Mainland | Canary Islands | Total |  |
| January 19 | 8.2    | 3.3      | 2.1            | 6.5   | 7.2                             | 3.5      | 2.0            | 5.6        | 9.9    | 3.1      | 2.2            | 8.0   |  |
| January 22 | 8.4    | 3.2      | 2.6            | 7.2   | 6.7                             | 3.1      | 2.4            | 5.7        | 11.3   | 3.7      | 3.2            | 10.0  |  |
| Change     | 0.1    | -0.1     | 0.5            | 0.7   | -0.5                            | -0.4     | 0.4            | 0.1        | 1.4    | 0.6      | 0.9            | 2.0   |  |



#### **GUESTS AND BEDNIGHTS BY PLACE OF RESIDENCE**









# Main tourist accommodation indicators LA GOMERA (January 2022)



### **OCCUPANCY RATE PER ROOM / APARTMENT**







# **ADR (Average Daily Rate)**







# **REVPAR (Revenue Per Available Room)**







Note: "Guests indicator" refers to number of guests checking in as new arrivals.

Source: Encuestas de Alojamiento Turístico (ISTAC)