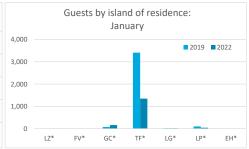

|  |
|            | Abroad | Mainland | Canary Islands | Total | Abroad                          | Mainland | Canary Islands | Total      | Abroad | Mainland | Canary Islands | Total |  |
| January 19 | 8.2    | 3.3      | 2.1            | 6.5   | 7.2                             | 3.5      | 2.0            | 5.6        | 9.9    | 3.1      | 2.2            | 8.0   |  |
| January 22 | 8.4    | 3.2      | 2.6            | 7.2   | 6.7                             | 3.1      | 2.4            | 5.7        | 11.3   | 3.7      | 3.2            | 10.0  |  |
| Change     | 0.1    | -0.1     | 0.5            | 0.7   | -0.5                            | -0.4     | 0.4            | 0.1        | 1.4    | 0.6      | 0.9            | 2.0   |  |



#### **GUESTS AND BEDNIGHTS BY PLACE OF RESIDENCE**









# Main tourist accommodation indicators LA GOMERA (January 2022)



### **OCCUPANCY RATE PER ROOM / APARTMENT**







# **ADR (Average Daily Rate)**







# **REVPAR (Revenue Per Available Room)**







Note: "Guests indicator" refers to number of guests checking in as new arrivals.

Source: Encuestas de Alojamiento Turístico (ISTAC)