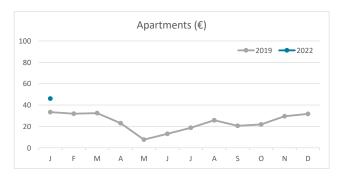

# **REVPAR (Revenue Per Available Room)**

Note: "Guests indicator" refers to number of guests checking in as new arrivals.

Source: Encuestas de Alojamiento Turístico (ISTAC)