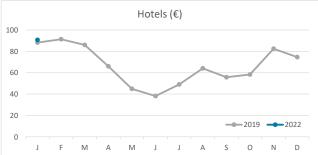

8.2    | 3.3      | 2.1            | 6.5   | 7.2                             | 3.5      | 2.0            | 5.6        | 9.9    | 3.1      | 2.2            | 8.0   |  |
| January 22 | 8.4    | 3.2      | 2.6            | 7.2   | 6.7                             | 3.1      | 2.4            | 5.7        | 11.3   | 3.7      | 3.2            | 10.0  |  |
| Change     | 0.1    | -0.1     | 0.5            | 0.7   | -0.5                            | -0.4     | 0.4            | 0.1        | 1.4    | 0.6      | 0.9            | 2.0   |  |



#### **GUESTS AND BEDNIGHTS BY PLACE OF RESIDENCE**









# Main tourist accommodation indicators LA GOMERA (January 2022)



### **OCCUPANCY RATE PER ROOM / APARTMENT**







# **ADR (Average Daily Rate)**







# **REVPAR (Revenue Per Available Room)**







Note: "Guests indicator" refers to number of guests checking in as new arrivals.

Source: Encuestas de Alojamiento Turístico (ISTAC)