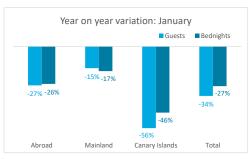

# **GUESTS BY ACCOMMODATION TYPE** (\*)

|            |        |          |                |        | Breakdown by accommodation type |          |                |        |        |          |                |        |  |
|------------|--------|----------|----------------|--------|---------------------------------|----------|----------------|--------|--------|----------|----------------|--------|--|
|            |        | тот      | AL             |        | Hot                             | tels     |                |        | Apart  | ments    |                |        |  |
|            | Abroad | Mainland | Canary Islands | Total  | Abroad                          | Mainland | Canary Islands | Total  | Abroad | Mainland | Canary Islands | Total  |  |
| January 19 | 9,896  | 407      | 3,601          | 13,904 | 5,976                           | 227      | 2,468          | 8,671  | 3,920  | 180      | 1,133          | 5,233  |  |
| January 22 | 7,239  | 346      | 1,573          | 9,158  | 4,603                           | 258      | 1,142          | 6,003  | 2,636  | 88       | 431            | 3,155  |  |
| Change     | -2,657 | -61      | -2,028         | -4,746 | -1,373                          | 31       | -1,326         | -2,668 | -1,284 | -92      | -702           | -2,078 |  |
| Change, %  | -26.8% | -15.0%   | -56.3%         | -34.1% | -23.0%                          | 13.7%    | -53.7%         | -30.8% | -32.8% | -51.1%   | -62.0%         | -39.7% |  |

#### **BEDNIGHTS**

|            |         |          |                |         | Breakdown by accommodation type |          |                |            |        |          |                |         |  |
|------------|---------|----------|----------------|---------|---------------------------------|----------|----------------|------------|--------|----------|----------------|---------|--|
|            |         | TOT      | TAL            | Hotels  |                                 |          |                | Apartments |        |          |                |         |  |
|            | Abroad  | Mainland | Canary Islands | Total   | Abroad                          | Mainland | Canary Islands | Total      | Abroad | Mainland | Canary Islands | Total   |  |
| January 19 | 81,616  | 1,344    | 7,489          | 90,449  | 42,883                          | 786      | 4,955          | 48,624     | 38,733 | 558      | 2,534          | 41,825  |  |
| January 22 | 60,515  | 1,115    | 4,071          | 65,701  | 30,752                          | 788      | 2,703          | 34,243     | 29,763 | 327      | 1,368          | 31,458  |  |
| Change     | -21,101 | -229     | -3,418         | -24,748 | -12,131                         | 2        | -2,252         | -14,381    | -8,970 | -231     | -1,166         | -10,367 |  |
| Change, %  | -25.9%  | -17.0%   | -45.6%         | -27.4%  | -28.3%                          | 0.3%     | -45.4%         | -29.6%     | -23.2% | -41.4%   | -46.0%         | -24.8%  |  |