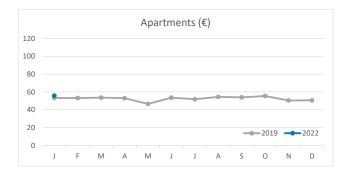

d | Canary Islands | Total |  |
| January 19 | 8.2    | 3.3      | 2.1            | 6.5   | 7.2                             | 3.5      | 2.0            | 5.6        | 9.9    | 3.1      | 2.2            | 8.0   |  |
| January 22 | 8.4    | 3.2      | 2.6            | 7.2   | 6.7                             | 3.1      | 2.4            | 5.7        | 11.3   | 3.7      | 3.2            | 10.0  |  |
| Change     | 0.1    | -0.1     | 0.5            | 0.7   | -0.5                            | -0.4     | 0.4            | 0.1        | 1.4    | 0.6      | 0.9            | 2.0   |  |



#### **GUESTS AND BEDNIGHTS BY PLACE OF RESIDENCE**









# Main tourist accommodation indicators LA GOMERA (January 2022)



### **OCCUPANCY RATE PER ROOM / APARTMENT**







# **ADR (Average Daily Rate)**







# **REVPAR (Revenue Per Available Room)**







Note: "Guests indicator" refers to number of guests checking in as new arrivals.

Source: Encuestas de Alojamiento Turístico (ISTAC)