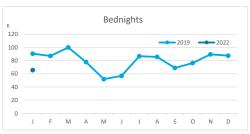

#### **BEDNIGHTS**

|            |         |          |                |         | Breakdown by accommodation type |          |                |            |        |          |                |         |  |
|------------|---------|----------|----------------|---------|---------------------------------|----------|----------------|------------|--------|----------|----------------|---------|--|
|            |         | TOT      | TAL            | Hotels  |                                 |          |                | Apartments |        |          |                |         |  |
|            | Abroad  | Mainland | Canary Islands | Total   | Abroad                          | Mainland | Canary Islands | Total      | Abroad | Mainland | Canary Islands | Total   |  |
| January 19 | 81,616  | 1,344    | 7,489          | 90,449  | 42,883                          | 786      | 4,955          | 48,624     | 38,733 | 558      | 2,534          | 41,825  |  |
| January 22 | 60,515  | 1,115    | 4,071          | 65,701  | 30,752                          | 788      | 2,703          | 34,243     | 29,763 | 327      | 1,368          | 31,458  |  |
| Change     | -21,101 | -229     | -3,418         | -24,748 | -12,131                         | 2        | -2,252         | -14,381    | -8,970 | -231     | -1,166         | -10,367 |  |
| Change, %  | -25.9%  | -17.0%   | -45.6%         | -27.4%  | -28.3%                          | 0.3%     | -45.4%         | -29.6%     | -23.2% | -41.4%   | -46.0%         | -24.8%  |  |