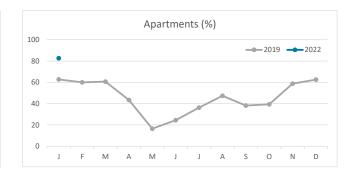

slands | Total      | Abroad | Mainland | Canary Islands | Total |  |
| January 19 | 8.2    | 3.3      | 2.1            | 6.5   | 7.2                             | 3.5      | 2.0            | 5.6        | 9.9    | 3.1      | 2.2            | 8.0   |  |
| January 22 | 8.4    | 3.2      | 2.6            | 7.2   | 6.7                             | 3.1      | 2.4            | 5.7        | 11.3   | 3.7      | 3.2            | 10.0  |  |
| Change     | 0.1    | -0.1     | 0.5            | 0.7   | -0.5                            | -0.4     | 0.4            | 0.1        | 1.4    | 0.6      | 0.9            | 2.0   |  |



#### **GUESTS AND BEDNIGHTS BY PLACE OF RESIDENCE**









# Main tourist accommodation indicators LA GOMERA (January 2022)



### **OCCUPANCY RATE PER ROOM / APARTMENT**







# **ADR (Average Daily Rate)**







# **REVPAR (Revenue Per Available Room)**







Note: "Guests indicator" refers to number of guests checking in as new arrivals.

Source: Encuestas de Alojamiento Turístico (ISTAC)