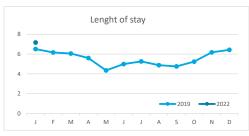

#### **LENGHT OF STAY**

|            |        |          |                |       | Breakdown by accommodation type |          |                |            |        |          |                |       |  |
|------------|--------|----------|----------------|-------|---------------------------------|----------|----------------|------------|--------|----------|----------------|-------|--|
|            |        | тот      | AL             |       | Hot                             | els      |                | Apartments |        |          |                |       |  |
|            | Abroad | Mainland | Canary Islands | Total | Abroad                          | Mainland | Canary Islands | Total      | Abroad | Mainland | Canary Islands | Total |  |
| January 19 | 8.2    | 3.3      | 2.1            | 6.5   | 7.2                             | 3.5      | 2.0            | 5.6        | 9.9    | 3.1      | 2.2            | 8.0   |  |
| January 22 | 8.4    | 3.2      | 2.6            | 7.2   | 6.7                             | 3.1      | 2.4            | 5.7        | 11.3   | 3.7      | 3.2            | 10.0  |  |
| Change     | 0.1    | -0.1     | 0.5            | 0.7   | -0.5                            | -0.4     | 0.4            | 0.1        | 1.4    | 0.6      | 0.9            | 2.0   |  |