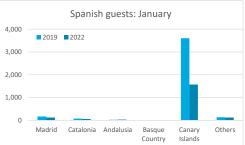

# **GUESTS BY ACCOMMODATION TYPE** (\*)

|            |        |          |                |        | Breakdown by accommodation type |          |                |        |        |          |                |        |  |
|------------|--------|----------|----------------|--------|---------------------------------|----------|----------------|--------|--------|----------|----------------|--------|--|
|            |        | тот      | AL             |        | Hot                             | tels     |                |        | Apart  | ments    |                |        |  |
|            | Abroad | Mainland | Canary Islands | Total  | Abroad                          | Mainland | Canary Islands | Total  | Abroad | Mainland | Canary Islands | Total  |  |
| January 19 | 9,896  | 407      | 3,601          | 13,904 | 5,976                           | 227      | 2,468          | 8,671  | 3,920  | 180      | 1,133          | 5,233  |  |
| January 22 | 7,239  | 346      | 1,573          | 9,158  | 4,603                           | 258      | 1,142          | 6,003  | 2,636  | 88       | 431            | 3,155  |  |
| Change     | -2,657 | -61      | -2,028         | -4,746 | -1,373                          | 31       | -1,326         | -2,668 | -1,284 | -92      | -702           | -2,078 |  |
| Change, %  | -26.8% | -15.0%   | -56.3%         | -34.1% | -23.0%                          | 13.7%    | -53.7%         | -30.8% | -32.8% | -51.1%   | -62.0%         | -39.7% |  |

#### **GUESTS AND BEDNIGHTS BY PLACE OF RESIDENCE**