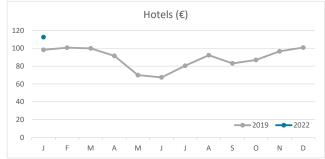

# **ADR (Average Daily Rate)**

# **REVPAR (Revenue Per Available Room)**

Note: "Guests indicator" refers to number of guests checking in as new arrivals.

Source: Encuestas de Alojamiento Turístico (ISTAC)