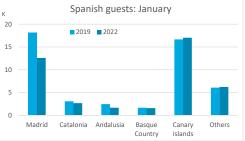

# **GUESTS BY ACCOMMODATION TYPE** (\*)

|            |         |            |                | Breakdown by accommodation type |         |          |                |         |            |          |                |         |
|------------|---------|------------|----------------|---------------------------------|---------|----------|----------------|---------|------------|----------|----------------|---------|
|            |         | TOTA       | ۱L             |                                 | Hotels  |          |                |         | Apartments |          |                |         |
|            | Abroad  | Mainland C | Canary Islands | Total                           | Abroad  | Mainland | Canary Islands | Total   | Abroad     | Mainland | Canary Islands | Total   |
| January 19 | 325,245 | 31,420     | 16,652         | 373,317                         | 233,139 | 28,721   | 14,226         | 276,086 | 92,106     | 2,699    | 2,426          | 97,231  |
| January 22 | 231,945 | 24,740     | 17,032         | 273,717                         | 174,501 | 22,652   | 14,569         | 211,722 | 57,444     | 2,088    | 2,463          | 61,995  |
| Change     | -93,300 | -6,680     | 380            | -99,600                         | -58,638 | -6,069   | 343            | -64,364 | -34,662    | -611     | 37             | -35,236 |
| Change, %  | -28.7%  | -21.3%     | 2.3%           | -26.7%                          | -25.2%  | -21.1%   | 2.4%           | -23.3%  | -37.6%     | -22.6%   | 1.5%           | -36.2%  |