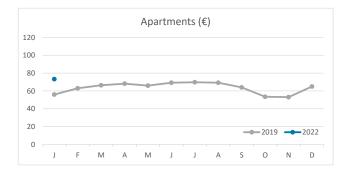

| -0.5   | -0.4     | 0.0            | -0.5  | -0.4                            | -0.4     | 0.1            | -0.4  | -0.4       | -0.1     | -1.2           | -0.5  |  |



#### **GUESTS AND BEDNIGHTS BY PLACE OF RESIDENCE**









Note: LZ\* (Lanzarote), FV\* (Fuerteventura), GC\* (Gran Canaria), TF\* (Tenerife), LG\* (La Gomera), LP\* (La Palma) and EH\* (El Hierro).

TOTAL does not coincide with the sum of hotel and non-hotel accommodations, since between April and July 2020 the breakdown by islands was not published.

# Main tourist accommodation indicators TENERIFE (January 2022)



### **OCCUPANCY RATE PER ROOM / APARTMENT**







# **ADR (Average Daily Rate)**







# **REVPAR (Revenue Per Available Room)**







Note: "Guests indicator" refers to number of guests checking in as new arrivals. Source: Encuestas de Alojamiento Turístico (ISTAC)