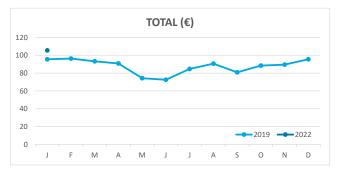

| -0.5   | -0.4     | 0.0            | -0.5  | -0.4                            | -0.4     | 0.1            | -0.4  | -0.4       | -0.1     | -1.2           | -0.5  |  |



#### **GUESTS AND BEDNIGHTS BY PLACE OF RESIDENCE**









Note: LZ\* (Lanzarote), FV\* (Fuerteventura), GC\* (Gran Canaria), TF\* (Tenerife), LG\* (La Gomera), LP\* (La Palma) and EH\* (El Hierro).

TOTAL does not coincide with the sum of hotel and non-hotel accommodations, since between April and July 2020 the breakdown by islands was not published.

# Main tourist accommodation indicators TENERIFE (January 2022)



### **OCCUPANCY RATE PER ROOM / APARTMENT**







# **ADR (Average Daily Rate)**







# **REVPAR (Revenue Per Available Room)**







Note: "Guests indicator" refers to number of guests checking in as new arrivals. Source: Encuestas de Alojamiento Turístico (ISTAC)