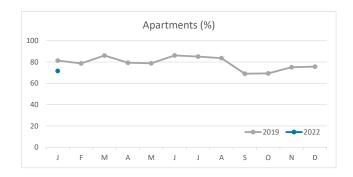

| -0.5   | -0.4     | 0.0            | -0.5  | -0.4                            | -0.4     | 0.1            | -0.4  | -0.4       | -0.1     | -1.2           | -0.5  |  |



#### **GUESTS AND BEDNIGHTS BY PLACE OF RESIDENCE**









Note: LZ\* (Lanzarote), FV\* (Fuerteventura), GC\* (Gran Canaria), TF\* (Tenerife), LG\* (La Gomera), LP\* (La Palma) and EH\* (El Hierro).

TOTAL does not coincide with the sum of hotel and non-hotel accommodations, since between April and July 2020 the breakdown by islands was not published.

# Main tourist accommodation indicators TENERIFE (January 2022)



### **OCCUPANCY RATE PER ROOM / APARTMENT**







# **ADR (Average Daily Rate)**







# **REVPAR (Revenue Per Available Room)**







Note: "Guests indicator" refers to number of guests checking in as new arrivals. Source: Encuestas de Alojamiento Turístico (ISTAC)