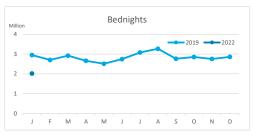

#### **BEDNIGHTS**

|            |           |             |               |           | Breakdown by accommodation type |          |                |           |            |          |                |          |  |
|------------|-----------|-------------|---------------|-----------|---------------------------------|----------|----------------|-----------|------------|----------|----------------|----------|--|
|            |           | TOTAL       | -             |           | Hotels                          |          |                |           | Apartments |          |                |          |  |
|            | Abroad    | Mainland Ca | anary Islands | Total     | Abroad                          | Mainland | Canary Islands | Total     | Abroad     | Mainland | Canary Islands | Total    |  |
| January 19 | 2,712,602 | 176,205     | 59,187        | 2,947,994 | 1,847,826                       | 161,201  | 46,013         | 2,055,040 | 864,776    | 15,004   | 13,174         | 892,954  |  |
| January 22 | 1,828,321 | 129,562     | 59,719        | 2,017,602 | 1,314,767                       | 118,091  | 49,274         | 1,482,132 | 513,554    | 11,471   | 10,445         | 535,470  |  |
| Change     | -884,281  | -46,643     | 532           | -930,392  | -533,059                        | -43,110  | 3,261          | -572,908  | -351,222   | -3,533   | -2,729         | -357,484 |  |
| Change, %  | -32.6%    | -26.5%      | 0.9%          | -31.6%    | -28.8%                          | -26.7%   | 7.1%           | -27.9%    | -40.6%     | -23.5%   | -20.7%         | -40.0%   |  |