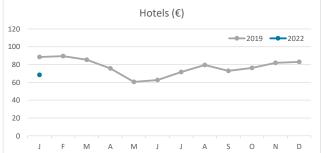

| -0.5   | -0.4     | 0.0            | -0.5  | -0.4                            | -0.4     | 0.1            | -0.4  | -0.4       | -0.1     | -1.2           | -0.5  |  |



#### **GUESTS AND BEDNIGHTS BY PLACE OF RESIDENCE**









Note: LZ\* (Lanzarote), FV\* (Fuerteventura), GC\* (Gran Canaria), TF\* (Tenerife), LG\* (La Gomera), LP\* (La Palma) and EH\* (El Hierro).

TOTAL does not coincide with the sum of hotel and non-hotel accommodations, since between April and July 2020 the breakdown by islands was not published.

# Main tourist accommodation indicators TENERIFE (January 2022)



### **OCCUPANCY RATE PER ROOM / APARTMENT**







# **ADR (Average Daily Rate)**







# **REVPAR (Revenue Per Available Room)**







Note: "Guests indicator" refers to number of guests checking in as new arrivals. Source: Encuestas de Alojamiento Turístico (ISTAC)