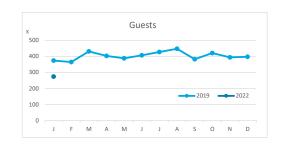

# **GUESTS BY ACCOMMODATION TYPE** (\*)

|            |         |            |                | Breakdown by accommodation type |         |          |                |         |            |          |                |         |
|------------|---------|------------|----------------|---------------------------------|---------|----------|----------------|---------|------------|----------|----------------|---------|
|            |         | TOTA       | ۱L             |                                 | Hotels  |          |                |         | Apartments |          |                |         |
|            | Abroad  | Mainland C | Canary Islands | Total                           | Abroad  | Mainland | Canary Islands | Total   | Abroad     | Mainland | Canary Islands | Total   |
| January 19 | 325,245 | 31,420     | 16,652         | 373,317                         | 233,139 | 28,721   | 14,226         | 276,086 | 92,106     | 2,699    | 2,426          | 97,231  |
| January 22 | 231,945 | 24,740     | 17,032         | 273,717                         | 174,501 | 22,652   | 14,569         | 211,722 | 57,444     | 2,088    | 2,463          | 61,995  |
| Change     | -93,300 | -6,680     | 380            | -99,600                         | -58,638 | -6,069   | 343            | -64,364 | -34,662    | -611     | 37             | -35,236 |
| Change, %  | -28.7%  | -21.3%     | 2.3%           | -26.7%                          | -25.2%  | -21.1%   | 2.4%           | -23.3%  | -37.6%     | -22.6%   | 1.5%           | -36.2%  |