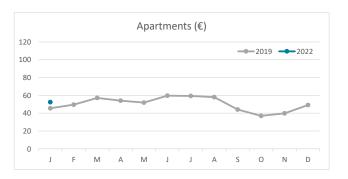

| -0.5   | -0.4     | 0.0            | -0.5  | -0.4                            | -0.4     | 0.1            | -0.4  | -0.4       | -0.1     | -1.2           | -0.5  |  |



#### **GUESTS AND BEDNIGHTS BY PLACE OF RESIDENCE**









Note: LZ\* (Lanzarote), FV\* (Fuerteventura), GC\* (Gran Canaria), TF\* (Tenerife), LG\* (La Gomera), LP\* (La Palma) and EH\* (El Hierro).

TOTAL does not coincide with the sum of hotel and non-hotel accommodations, since between April and July 2020 the breakdown by islands was not published.

# Main tourist accommodation indicators TENERIFE (January 2022)



### **OCCUPANCY RATE PER ROOM / APARTMENT**







# **ADR (Average Daily Rate)**







# **REVPAR (Revenue Per Available Room)**







Note: "Guests indicator" refers to number of guests checking in as new arrivals. Source: Encuestas de Alojamiento Turístico (ISTAC)