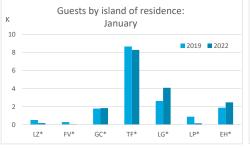

#### **GUESTS AND BEDNIGHTS BY PLACE OF RESIDENCE**

Note: LZ\* (Lanzarote), FV\* (Fuerteventura), GC\* (Gran Canaria), TF\* (Tenerife), LG\* (La Gomera), LP\* (La Palma) and EH\* (El Hierro).

TOTAL does not coincide with the sum of hotel and non-hotel accommodations, since between April and July 2020 the breakdown by islands was not published.