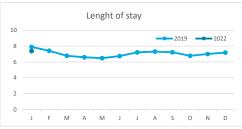

#### **LENGHT OF STAY**

|                                                                                                                                                                                                                                                                                                                                                                                                                                                                                                                                                                                                                                                                                                                                                                                                                                                                                                                                                                                                                                                                                                                                                                                                                                                                                                                                                                                                                                                                                                                                                                                                                                                                                                                                                                                                                                                                                                                                                                                                                                                                                                                                |        |          |                |       | Breakdown by accommodation type |          |                |       |            |          |                |       |  |
|--------------------------------------------------------------------------------------------------------------------------------------------------------------------------------------------------------------------------------------------------------------------------------------------------------------------------------------------------------------------------------------------------------------------------------------------------------------------------------------------------------------------------------------------------------------------------------------------------------------------------------------------------------------------------------------------------------------------------------------------------------------------------------------------------------------------------------------------------------------------------------------------------------------------------------------------------------------------------------------------------------------------------------------------------------------------------------------------------------------------------------------------------------------------------------------------------------------------------------------------------------------------------------------------------------------------------------------------------------------------------------------------------------------------------------------------------------------------------------------------------------------------------------------------------------------------------------------------------------------------------------------------------------------------------------------------------------------------------------------------------------------------------------------------------------------------------------------------------------------------------------------------------------------------------------------------------------------------------------------------------------------------------------------------------------------------------------------------------------------------------------|--------|----------|----------------|-------|---------------------------------|----------|----------------|-------|------------|----------|----------------|-------|--|
|                                                                                                                                                                                                                                                                                                                                                                                                                                                                                                                                                                                                                                                                                                                                                                                                                                                                                                                                                                                                                                                                                                                                                                                                                                                                                                                                                                                                                                                                                                                                                                                                                                                                                                                                                                                                                                                                                                                                                                                                                                                                                                                                |        | тот      | AL             |       | Hotels                          |          |                |       | Apartments |          |                |       |  |
| The state of the s | Abroad | Mainland | Canary Islands | Total | Abroad                          | Mainland | Canary Islands | Total | Abroad     | Mainland | Canary Islands | Total |  |
| January 19                                                                                                                                                                                                                                                                                                                                                                                                                                                                                                                                                                                                                                                                                                                                                                                                                                                                                                                                                                                                                                                                                                                                                                                                                                                                                                                                                                                                                                                                                                                                                                                                                                                                                                                                                                                                                                                                                                                                                                                                                                                                                                                     | 8.3    | 5.6      | 3.6            | 7.9   | 7.9                             | 5.6      | 3.2            | 7.4   | 9.4        | 5.6      | 5.4            | 9.2   |  |
| January 22                                                                                                                                                                                                                                                                                                                                                                                                                                                                                                                                                                                                                                                                                                                                                                                                                                                                                                                                                                                                                                                                                                                                                                                                                                                                                                                                                                                                                                                                                                                                                                                                                                                                                                                                                                                                                                                                                                                                                                                                                                                                                                                     | 7.9    | 5.2      | 3.5            | 7.4   | 7.5                             | 5.2      | 3.4            | 7.0   | 8.9        | 5.5      | 4.2            | 8.6   |  |
| Change                                                                                                                                                                                                                                                                                                                                                                                                                                                                                                                                                                                                                                                                                                                                                                                                                                                                                                                                                                                                                                                                                                                                                                                                                                                                                                                                                                                                                                                                                                                                                                                                                                                                                                                                                                                                                                                                                                                                                                                                                                                                                                                         | -0.5   | -0.4     | 0.0            | -0.5  | -0.4                            | -0.4     | 0.1            | -0.4  | -0.4       | -0.1     | -1.2           | -0.5  |  |