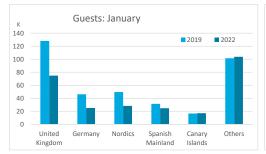

#### **GUESTS AND BEDNIGHTS BY PLACE OF RESIDENCE**

Note: LZ\* (Lanzarote), FV\* (Fuerteventura), GC\* (Gran Canaria), TF\* (Tenerife), LG\* (La Gomera), LP\* (La Palma) and EH\* (El Hierro).

TOTAL does not coincide with the sum of hotel and non-hotel accommodations, since between April and July 2020 the breakdown by islands was not published.