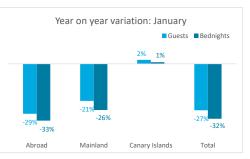

# **GUESTS BY ACCOMMODATION TYPE** (\*)

|            |         |            |                | Breakdown by accommodation type |         |          |                |         |            |          |                |         |
|------------|---------|------------|----------------|---------------------------------|---------|----------|----------------|---------|------------|----------|----------------|---------|
|            |         | TOTA       | ۱L             |                                 | Hotels  |          |                |         | Apartments |          |                |         |
|            | Abroad  | Mainland C | Canary Islands | Total                           | Abroad  | Mainland | Canary Islands | Total   | Abroad     | Mainland | Canary Islands | Total   |
| January 19 | 325,245 | 31,420     | 16,652         | 373,317                         | 233,139 | 28,721   | 14,226         | 276,086 | 92,106     | 2,699    | 2,426          | 97,231  |
| January 22 | 231,945 | 24,740     | 17,032         | 273,717                         | 174,501 | 22,652   | 14,569         | 211,722 | 57,444     | 2,088    | 2,463          | 61,995  |
| Change     | -93,300 | -6,680     | 380            | -99,600                         | -58,638 | -6,069   | 343            | -64,364 | -34,662    | -611     | 37             | -35,236 |
| Change, %  | -28.7%  | -21.3%     | 2.3%           | -26.7%                          | -25.2%  | -21.1%   | 2.4%           | -23.3%  | -37.6%     | -22.6%   | 1.5%           | -36.2%  |

#### **BEDNIGHTS**

|            |           |             |               |           | Breakdown by accommodation type |          |                |           |            |          |                |          |  |
|------------|-----------|-------------|---------------|-----------|---------------------------------|----------|----------------|-----------|------------|----------|----------------|----------|--|
|            |           | TOTAL       | -             |           | Hotels                          |          |                |           | Apartments |          |                |          |  |
|            | Abroad    | Mainland Ca | anary Islands | Total     | Abroad                          | Mainland | Canary Islands | Total     | Abroad     | Mainland | Canary Islands | Total    |  |
| January 19 | 2,712,602 | 176,205     | 59,187        | 2,947,994 | 1,847,826                       | 161,201  | 46,013         | 2,055,040 | 864,776    | 15,004   | 13,174         | 892,954  |  |
| January 22 | 1,828,321 | 129,562     | 59,719        | 2,017,602 | 1,314,767                       | 118,091  | 49,274         | 1,482,132 | 513,554    | 11,471   | 10,445         | 535,470  |  |
| Change     | -884,281  | -46,643     | 532           | -930,392  | -533,059                        | -43,110  | 3,261          | -572,908  | -351,222   | -3,533   | -2,729         | -357,484 |  |
| Change, %  | -32.6%    | -26.5%      | 0.9%          | -31.6%    | -28.8%                          | -26.7%   | 7.1%           | -27.9%    | -40.6%     | -23.5%   | -20.7%         | -40.0%   |  |