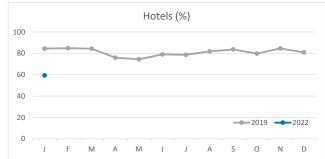

| -0.5   | -0.4     | 0.0            | -0.5  | -0.4                            | -0.4     | 0.1            | -0.4  | -0.4       | -0.1     | -1.2           | -0.5  |  |



#### **GUESTS AND BEDNIGHTS BY PLACE OF RESIDENCE**









Note: LZ\* (Lanzarote), FV\* (Fuerteventura), GC\* (Gran Canaria), TF\* (Tenerife), LG\* (La Gomera), LP\* (La Palma) and EH\* (El Hierro).

TOTAL does not coincide with the sum of hotel and non-hotel accommodations, since between April and July 2020 the breakdown by islands was not published.

# Main tourist accommodation indicators TENERIFE (January 2022)



### **OCCUPANCY RATE PER ROOM / APARTMENT**







# **ADR (Average Daily Rate)**







# **REVPAR (Revenue Per Available Room)**







Note: "Guests indicator" refers to number of guests checking in as new arrivals. Source: Encuestas de Alojamiento Turístico (ISTAC)