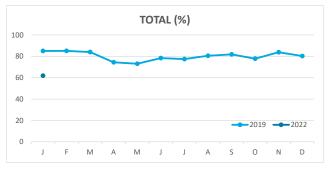

| -0.5   | -0.4     | 0.0            | -0.5  | -0.4                            | -0.4     | 0.1            | -0.4  | -0.4       | -0.1     | -1.2           | -0.5  |  |



#### **GUESTS AND BEDNIGHTS BY PLACE OF RESIDENCE**









Note: LZ\* (Lanzarote), FV\* (Fuerteventura), GC\* (Gran Canaria), TF\* (Tenerife), LG\* (La Gomera), LP\* (La Palma) and EH\* (El Hierro).

TOTAL does not coincide with the sum of hotel and non-hotel accommodations, since between April and July 2020 the breakdown by islands was not published.

# Main tourist accommodation indicators TENERIFE (January 2022)



### **OCCUPANCY RATE PER ROOM / APARTMENT**







# **ADR (Average Daily Rate)**







# **REVPAR (Revenue Per Available Room)**







Note: "Guests indicator" refers to number of guests checking in as new arrivals. Source: Encuestas de Alojamiento Turístico (ISTAC)