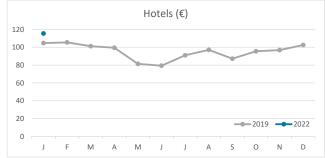

| -0.5   | -0.4     | 0.0            | -0.5  | -0.4                            | -0.4     | 0.1            | -0.4  | -0.4       | -0.1     | -1.2           | -0.5  |  |



#### **GUESTS AND BEDNIGHTS BY PLACE OF RESIDENCE**









Note: LZ\* (Lanzarote), FV\* (Fuerteventura), GC\* (Gran Canaria), TF\* (Tenerife), LG\* (La Gomera), LP\* (La Palma) and EH\* (El Hierro).

TOTAL does not coincide with the sum of hotel and non-hotel accommodations, since between April and July 2020 the breakdown by islands was not published.

# Main tourist accommodation indicators TENERIFE (January 2022)



### **OCCUPANCY RATE PER ROOM / APARTMENT**







# **ADR (Average Daily Rate)**







# **REVPAR (Revenue Per Available Room)**







Note: "Guests indicator" refers to number of guests checking in as new arrivals. Source: Encuestas de Alojamiento Turístico (ISTAC)