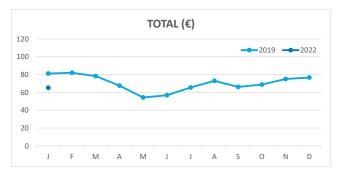

| -0.5   | -0.4     | 0.0            | -0.5  | -0.4                            | -0.4     | 0.1            | -0.4  | -0.4       | -0.1     | -1.2           | -0.5  |  |



#### **GUESTS AND BEDNIGHTS BY PLACE OF RESIDENCE**









Note: LZ\* (Lanzarote), FV\* (Fuerteventura), GC\* (Gran Canaria), TF\* (Tenerife), LG\* (La Gomera), LP\* (La Palma) and EH\* (El Hierro).

TOTAL does not coincide with the sum of hotel and non-hotel accommodations, since between April and July 2020 the breakdown by islands was not published.

# Main tourist accommodation indicators TENERIFE (January 2022)



### **OCCUPANCY RATE PER ROOM / APARTMENT**







# **ADR (Average Daily Rate)**







# **REVPAR (Revenue Per Available Room)**







Note: "Guests indicator" refers to number of guests checking in as new arrivals. Source: Encuestas de Alojamiento Turístico (ISTAC)