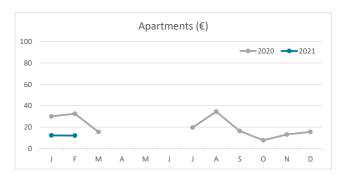

.3      | 2.1            | 6.7                             | 6.8    | 2.0      | 1.9            | 5.4        | 10.7   | 3.1      | 2.5            | 8.8   |
| Jan-Feb21 | 7.7    | 2.9      | 2.2            | 4.4                             | 5.7    | 3.0      | 1.9            | 3.4        | 10.8   | 2.8      | 2.6            | 6.2   |
| Change    | -0.6   | 0.6      | 0.0            | -2.3                            | -1.0   | 1.0      | 0.0            | -2.0       | 0.0    | -0.3     | 0.1            | -2.6  |



### **GUESTS AND BEDNIGHTS BY PLACE OF RESIDENCE**







# Main tourist accommodation indicators **LA GOMERA (January - February 2021)**



#### **OCCUPANCY RATE PER ROOM / APARTMENT**







## **ADR (Average Daily Rate)**







### **REVPAR (Revenue Per Available Room)**







Note: "Guests indicator" refers to number of guests checking in as new arrivals.

Source: Encuestas de Alojamiento Turístico (ISTAC)