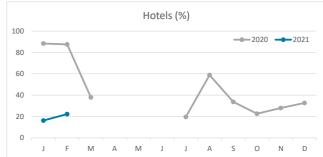

Islands | Total      | Abroad | Mainland | Canary Islands | Total |
| Jan-Feb20 | 8.3    | 2.3      | 2.1            | 6.7                             | 6.8    | 2.0      | 1.9            | 5.4        | 10.7   | 3.1      | 2.5            | 8.8   |
| Jan-Feb21 | 7.7    | 2.9      | 2.2            | 4.4                             | 5.7    | 3.0      | 1.9            | 3.4        | 10.8   | 2.8      | 2.6            | 6.2   |
| Change    | -0.6   | 0.6      | 0.0            | -2.3                            | -1.0   | 1.0      | 0.0            | -2.0       | 0.0    | -0.3     | 0.1            | -2.6  |



### **GUESTS AND BEDNIGHTS BY PLACE OF RESIDENCE**







# Main tourist accommodation indicators **LA GOMERA (January - February 2021)**



#### **OCCUPANCY RATE PER ROOM / APARTMENT**







## **ADR (Average Daily Rate)**







### **REVPAR (Revenue Per Available Room)**







Note: "Guests indicator" refers to number of guests checking in as new arrivals.

Source: Encuestas de Alojamiento Turístico (ISTAC)