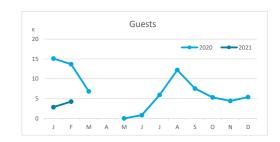

road     | Mainland | Canary Islands | Total  |  |
| Jan-Feb20 | 21,255  | 1,373    | 6,161          | 28,789  | 12,940                          | 1,003    | 3,850          | 17,793  | 8,315      | 370      | 2,311          | 10,996 |  |
| Jan-Feb21 | 2,806   | 469      | 3,810          | 7,085   | 1,720                           | 296      | 2,551          | 4,567   | 1,086      | 173      | 1,259          | 2,518  |  |
| Change    | -18,449 | -904     | -2,351         | -21,704 | -11,220                         | -707     | -1,299         | -13,226 | -7,229     | -197     | -1,052         | -8,478 |  |
| Change, % | -86.8%  | -65.8%   | -38.2%         | -75.4%  | -86.7%                          | -70.5%   | -33.7%         | -74.3%  | -86.9%     | -53.2%   | -45.5%         | -77.1% |  |



#### **BEDNIGHTS**

|           |          |             |                |          | Breakdown by accommodation type |          |                |         |            |          |                |         |  |
|-----------|----------|-------------|----------------|----------|---------------------------------|----------|----------------|---------|------------|----------|----------------|---------|--|
|           |          | <b>TO</b> 1 | ΓAL            |          |                                 | Hot      | :els           |         | Apartments |          |                |         |  |
|           | Abroad   | Mainland    | Canary Islands | Total    | Abroad                          | Mainland | Canary Islands | Total   | Abroad     | Mainland | Canary Islands | Total   |  |
| Jan-