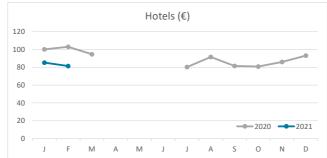

d | Canary Islands | Total |
| Jan-Feb20 | 8.3    | 2.3      | 2.1            | 6.7                             | 6.8    | 2.0      | 1.9            | 5.4        | 10.7   | 3.1      | 2.5            | 8.8   |
| Jan-Feb21 | 7.7    | 2.9      | 2.2            | 4.4                             | 5.7    | 3.0      | 1.9            | 3.4        | 10.8   | 2.8      | 2.6            | 6.2   |
| Change    | -0.6   | 0.6      | 0.0            | -2.3                            | -1.0   | 1.0      | 0.0            | -2.0       | 0.0    | -0.3     | 0.1            | -2.6  |



### **GUESTS AND BEDNIGHTS BY PLACE OF RESIDENCE**







# Main tourist accommodation indicators **LA GOMERA (January - February 2021)**



#### **OCCUPANCY RATE PER ROOM / APARTMENT**







## **ADR (Average Daily Rate)**







### **REVPAR (Revenue Per Available Room)**







Note: "Guests indicator" refers to number of guests checking in as new arrivals.

Source: Encuestas de Alojamiento Turístico (ISTAC)