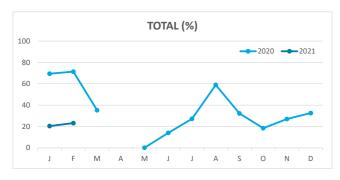

y Islands | Total      | Abroad | Mainland | Canary Islands | Total |
| Jan-Feb20 | 8.3    | 2.3      | 2.1            | 6.7                             | 6.8    | 2.0      | 1.9            | 5.4        | 10.7   | 3.1      | 2.5            | 8.8   |
| Jan-Feb21 | 7.7    | 2.9      | 2.2            | 4.4                             | 5.7    | 3.0      | 1.9            | 3.4        | 10.8   | 2.8      | 2.6            | 6.2   |
| Change    | -0.6   | 0.6      | 0.0            | -2.3                            | -1.0   | 1.0      | 0.0            | -2.0       | 0.0    | -0.3     | 0.1            | -2.6  |



### **GUESTS AND BEDNIGHTS BY PLACE OF RESIDENCE**







# Main tourist accommodation indicators **LA GOMERA (January - February 2021)**



#### **OCCUPANCY RATE PER ROOM / APARTMENT**







## **ADR (Average Daily Rate)**







### **REVPAR (Revenue Per Available Room)**







Note: "Guests indicator" refers to number of guests checking in as new arrivals.

Source: Encuestas de Alojamiento Turístico (ISTAC)