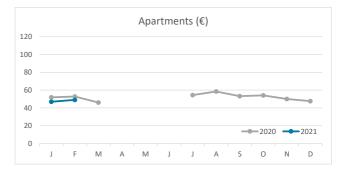

| Canary Islands | Total |
| Jan-Feb20 | 8.3    | 2.3      | 2.1            | 6.7                             | 6.8    | 2.0      | 1.9            | 5.4        | 10.7   | 3.1      | 2.5            | 8.8   |
| Jan-Feb21 | 7.7    | 2.9      | 2.2            | 4.4                             | 5.7    | 3.0      | 1.9            | 3.4        | 10.8   | 2.8      | 2.6            | 6.2   |
| Change    | -0.6   | 0.6      | 0.0            | -2.3                            | -1.0   | 1.0      | 0.0            | -2.0       | 0.0    | -0.3     | 0.1            | -2.6  |



### **GUESTS AND BEDNIGHTS BY PLACE OF RESIDENCE**







# Main tourist accommodation indicators **LA GOMERA (January - February 2021)**



#### **OCCUPANCY RATE PER ROOM / APARTMENT**







## **ADR (Average Daily Rate)**







### **REVPAR (Revenue Per Available Room)**







Note: "Guests indicator" refers to number of guests checking in as new arrivals.

Source: Encuestas de Alojamiento Turístico (ISTAC)