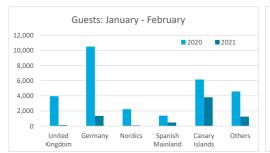

# **GUESTS BY ACCOMMODATION TYPE** (\*)

|           |         |          |                |         | Breakdown by accommodation type |          |                |         |            |          |                |        |  |
|-----------|---------|----------|----------------|---------|---------------------------------|----------|----------------|---------|------------|----------|----------------|--------|--|
|           | TOTAL   |          |                |         | Hotels                          |          |                |         | Apartments |          |                |        |  |
|           | Abroad  | Mainland | Canary Islands | Total   | Abroad                          | Mainland | Canary Islands | Total   | Abroad     | Mainland | Canary Islands | Total  |  |
| Jan-Feb20 | 21,255  | 1,373    | 6,161          | 28,789  | 12,940                          | 1,003    | 3,850          | 17,793  | 8,315      | 370      | 2,311          | 10,996 |  |
| Jan-Feb21 | 2,806   | 469      | 3,810          | 7,085   | 1,720                           | 296      | 2,551          | 4,567   | 1,086      | 173      | 1,259          | 2,518  |  |
| Change    | -18,449 | -904     | -2,351         | -21,704 | -11,220                         | -707     | -1,299         | -13,226 | -7,229     | -197     | -1,052         | -8,478 |  |
| Change, % | -86.8%  | -65.8%   | -38.2%         | -75.4%  | -86.7%                          | -70.5%   | -33.7%         | -74.3%  | -86.9%     | -53.2%   | -45.5%         | -77.1% |  |

### **GUESTS AND BEDNIGHTS BY PLACE OF RESIDENCE**