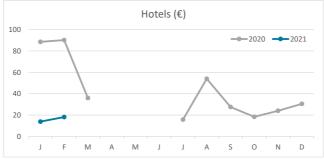

2.3      | 2.1            | 6.7                             | 6.8    | 2.0      | 1.9            | 5.4        | 10.7   | 3.1      | 2.5            | 8.8   |
| Jan-Feb21 | 7.7    | 2.9      | 2.2            | 4.4                             | 5.7    | 3.0      | 1.9            | 3.4        | 10.8   | 2.8      | 2.6            | 6.2   |
| Change    | -0.6   | 0.6      | 0.0            | -2.3                            | -1.0   | 1.0      | 0.0            | -2.0       | 0.0    | -0.3     | 0.1            | -2.6  |



### **GUESTS AND BEDNIGHTS BY PLACE OF RESIDENCE**







# Main tourist accommodation indicators **LA GOMERA (January - February 2021)**



#### **OCCUPANCY RATE PER ROOM / APARTMENT**







## **ADR (Average Daily Rate)**







### **REVPAR (Revenue Per Available Room)**







Note: "Guests indicator" refers to number of guests checking in as new arrivals.

Source: Encuestas de Alojamiento Turístico (ISTAC)