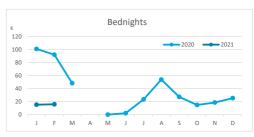

#### **BEDNIGHTS**

|           |          |             |                |          | Breakdown by accommodation type |          |                |         |            |          |                |         |  |
|-----------|----------|-------------|----------------|----------|---------------------------------|----------|----------------|---------|------------|----------|----------------|---------|--|
|           |          | <b>TO</b> 1 | ΓAL            |          |                                 | Hot      | :els           |         | Apartments |          |                |         |  |
|           | Abroad   | Mainland    | Canary Islands | Total    | Abroad                          | Mainland | Canary Islands | Total   | Abroad     | Mainland | Canary Islands | Total   |  |
| Jan-Feb20 | 176,705  | 3,099       | 13,139         | 192,943  | 87,374                          | 1,956    | 7,298          | 96,628  | 89,331     | 1,143    | 5,841          | 96,315  |  |
| Jan-Feb21 | 21,591   | 1,362       | 8,237          | 31,190   | 9,870                           | 882      | 4,902          | 15,654  | 11,721     | 480      | 3,335          | 15,536  |  |
| Change    | -155,114 | -1,737      | -4,902         | -161,753 | -77,504                         | -1,074   | -2,396         | -80,974 | -77,610    | -663     | -2,506         | -80,779 |  |
| Change, % | -87.8%   | -56.1%      | -37.3%         | -83.8%   | -88.7%                          | -54.9%   | -32.8%         | -83.8%  | -86.9%     | -58.0%   | -42.9%         | -83.9%  |  |