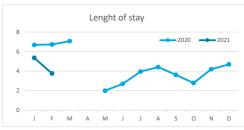

#### **LENGHT OF STAY**

|           |        |          |                | Breakdown by accommodation type |        |          |                |            |        |          |                |       |
|-----------|--------|----------|----------------|---------------------------------|--------|----------|----------------|------------|--------|----------|----------------|-------|
|           |        | тот      | 'AL            | Hotels                          |        |          |                | Apartments |        |          |                |       |
|           | Abroad | Mainland | Canary Islands | Total                           | Abroad | Mainland | Canary Islands | Total      | Abroad | Mainland | Canary Islands | Total |
| Jan-Feb20 | 8.3    | 2.3      | 2.1            | 6.7                             | 6.8    | 2.0      | 1.9            | 5.4        | 10.7   | 3.1      | 2.5            | 8.8   |
| Jan-Feb21 | 7.7    | 2.9      | 2.2            | 4.4                             | 5.7    | 3.0      | 1.9            | 3.4        | 10.8   | 2.8      | 2.6            | 6.2   |
| Change    | -0.6   | 0.6      | 0.0            | -2.3                            | -1.0   | 1.0      | 0.0            | -2.0       | 0.0    | -0.3     | 0.1            | -2.6  |