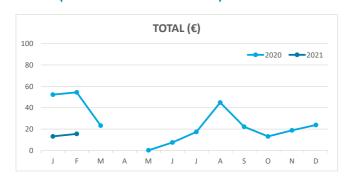

| 2.3      | 2.1            | 6.7                             | 6.8    | 2.0      | 1.9            | 5.4        | 10.7   | 3.1      | 2.5            | 8.8   |
| Jan-Feb21 | 7.7    | 2.9      | 2.2            | 4.4                             | 5.7    | 3.0      | 1.9            | 3.4        | 10.8   | 2.8      | 2.6            | 6.2   |
| Change    | -0.6   | 0.6      | 0.0            | -2.3                            | -1.0   | 1.0      | 0.0            | -2.0       | 0.0    | -0.3     | 0.1            | -2.6  |



### **GUESTS AND BEDNIGHTS BY PLACE OF RESIDENCE**







# Main tourist accommodation indicators **LA GOMERA (January - February 2021)**



#### **OCCUPANCY RATE PER ROOM / APARTMENT**







## **ADR (Average Daily Rate)**







### **REVPAR (Revenue Per Available Room)**







Note: "Guests indicator" refers to number of guests checking in as new arrivals.

Source: Encuestas de Alojamiento Turístico (ISTAC)