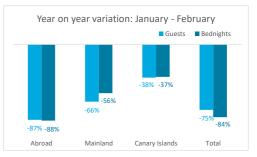

# **GUESTS BY ACCOMMODATION TYPE** (\*)

|           |         |          |                |         | Breakdown by accommodation type |          |                |         |            |          |                |        |  |
|-----------|---------|----------|----------------|---------|---------------------------------|----------|----------------|---------|------------|----------|----------------|--------|--|
|           | TOTAL   |          |                |         | Hotels                          |          |                |         | Apartments |          |                |        |  |
|           | Abroad  | Mainland | Canary Islands | Total   | Abroad                          | Mainland | Canary Islands | Total   | Abroad     | Mainland | Canary Islands | Total  |  |
| Jan-Feb20 | 21,255  | 1,373    | 6,161          | 28,789  | 12,940                          | 1,003    | 3,850          | 17,793  | 8,315      | 370      | 2,311          | 10,996 |  |
| Jan-Feb21 | 2,806   | 469      | 3,810          | 7,085   | 1,720                           | 296      | 2,551          | 4,567   | 1,086      | 173      | 1,259          | 2,518  |  |
| Change    | -18,449 | -904     | -2,351         | -21,704 | -11,220                         | -707     | -1,299         | -13,226 | -7,229     | -197     | -1,052         | -8,478 |  |
| Change, % | -86.8%  | -65.8%   | -38.2%         | -75.4%  | -86.7%                          | -70.5%   | -33.7%         | -74.3%  | -86.9%     | -53.2%   | -45.5%         | -77.1% |  |

#### **BEDNIGHTS**

|           |          |             |                |          | Breakdown by accommodation type |          |                |         |            |          |                |         |  |
|-----------|----------|-------------|----------------|----------|---------------------------------|----------|----------------|---------|------------|----------|----------------|---------|--|
|           |          | <b>TO</b> 1 | ΓAL            |          |                                 | Hot      | :els           |         | Apartments |          |                |         |  |
|           | Abroad   | Mainland    | Canary Islands | Total    | Abroad                          | Mainland | Canary Islands | Total   | Abroad     | Mainland | Canary Islands | Total   |  |
| Jan-Feb20 | 176,705  | 3,099       | 13,139         | 192,943  | 87,374                          | 1,956    | 7,298          | 96,628  | 89,331     | 1,143    | 5,841          | 96,315  |  |
| Jan-Feb21 | 21,591   | 1,362       | 8,237          | 31,190   | 9,870                           | 882      | 4,902          | 15,654  | 11,721     | 480      | 3,335          | 15,536  |  |
| Change    | -155,114 | -1,737      | -4,902         | -161,753 | -77,504                         | -1,074   | -2,396         | -80,974 | -77,610    | -663     | -2,506         | -80,779 |  |
| Change, % | -87.8%   | -56.1%      | -37.3%         | -83.8%   | -88.7%                          | -54.9%   | -32.8%         | -83.8%  | -86.9%     | -58.0%   | -42.9%         | -83.9%  |  |