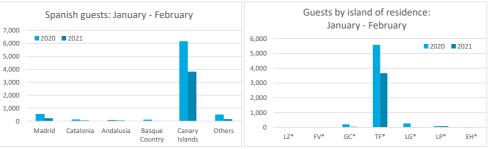

|       |
|           | Abroad | Mainland | Canary Islands | Total                           | Abroad | Mainland | Canary Islands | Total      | Abroad | Mainland | Canary Islands | Total |
| Jan-Feb20 | 8.3    | 2.3      | 2.1            | 6.7                             | 6.8    | 2.0      | 1.9            | 5.4        | 10.7   | 3.1      | 2.5            | 8.8   |
| Jan-Feb21 | 7.7    | 2.9      | 2.2            | 4.4                             | 5.7    | 3.0      | 1.9            | 3.4        | 10.8   | 2.8      | 2.6            | 6.2   |
| Change    | -0.6   | 0.6      | 0.0            | -2.3                            | -1.0   | 1.0      | 0.0            | -2.0       | 0.0    | -0.3     | 0.1            | -2.6  |



### **GUESTS AND BEDNIGHTS BY PLACE OF RESIDENCE**







# Main tourist accommodation indicators **LA GOMERA (January - February 2021)**



#### **OCCUPANCY RATE PER ROOM / APARTMENT**







## **ADR (Average Daily Rate)**







### **REVPAR (Revenue Per Available Room)**







Note: "Guests indicator" refers to number of guests checking in as new arrivals.

Source: Encuestas de Alojamiento Turístico (ISTAC)