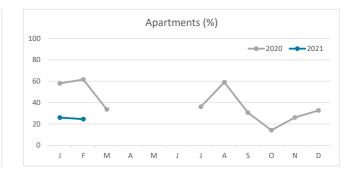

lands | Total      | Abroad | Mainland | Canary Islands | Total |
| Jan-Feb20 | 8.3    | 2.3      | 2.1            | 6.7                             | 6.8    | 2.0      | 1.9            | 5.4        | 10.7   | 3.1      | 2.5            | 8.8   |
| Jan-Feb21 | 7.7    | 2.9      | 2.2            | 4.4                             | 5.7    | 3.0      | 1.9            | 3.4        | 10.8   | 2.8      | 2.6            | 6.2   |
| Change    | -0.6   | 0.6      | 0.0            | -2.3                            | -1.0   | 1.0      | 0.0            | -2.0       | 0.0    | -0.3     | 0.1            | -2.6  |



### **GUESTS AND BEDNIGHTS BY PLACE OF RESIDENCE**







# Main tourist accommodation indicators **LA GOMERA (January - February 2021)**



#### **OCCUPANCY RATE PER ROOM / APARTMENT**







## **ADR (Average Daily Rate)**







### **REVPAR (Revenue Per Available Room)**







Note: "Guests indicator" refers to number of guests checking in as new arrivals.

Source: Encuestas de Alojamiento Turístico (ISTAC)