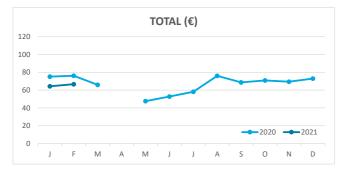

and | Canary Islands | Total |
| Jan-Feb20 | 8.3    | 2.3      | 2.1            | 6.7                             | 6.8    | 2.0      | 1.9            | 5.4        | 10.7   | 3.1      | 2.5            | 8.8   |
| Jan-Feb21 | 7.7    | 2.9      | 2.2            | 4.4                             | 5.7    | 3.0      | 1.9            | 3.4        | 10.8   | 2.8      | 2.6            | 6.2   |
| Change    | -0.6   | 0.6      | 0.0            | -2.3                            | -1.0   | 1.0      | 0.0            | -2.0       | 0.0    | -0.3     | 0.1            | -2.6  |



### **GUESTS AND BEDNIGHTS BY PLACE OF RESIDENCE**







# Main tourist accommodation indicators **LA GOMERA (January - February 2021)**



#### **OCCUPANCY RATE PER ROOM / APARTMENT**







## **ADR (Average Daily Rate)**







### **REVPAR (Revenue Per Available Room)**







Note: "Guests indicator" refers to number of guests checking in as new arrivals.

Source: Encuestas de Alojamiento Turístico (ISTAC)