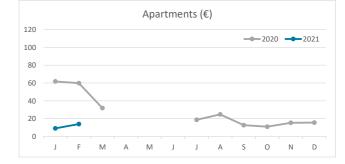

### **REVPAR (Revenue Per Available Room)**

120 100 80 60 40 20 0 Μ A M 0 Ν D J F J J Α S

Hotels (€)

Note: "Guests indicator" refers to number of guests checking in as new arrivals. Source: Encuestas de Alojamiento Turístico (ISTAC)