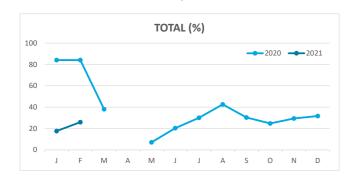

# Main tourist accommodation indicators TENERIFE (January - February 2021)

**OCCUPANCY RATE PER ROOM / APARTMENT** 