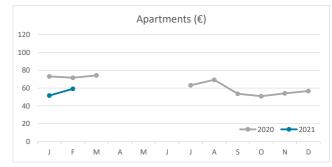

| 3.5      | 2.2            | 4.6   | 7.5        | 5.9      | 2.3            | 5.8   |
| Change    | -1.1   | -1.6     | -0.7           | -2.6  | -0.8                            | -1.7     | -0.2           | -2.4  | -1.9       | -0.3     | -2.4           | -3.2  |

#### **GUESTS AND BEDNIGHTS BY PLACE OF RESIDENCE**



Note: LZ\* (Lanzarote), FV\* (Fuerteventura), GC\* (Gran Canaria), TF\* (Tenerife), LG\* (La Gomera), LP\* (La Palma) and EH\* (El Hierro). TOTAL does not coincide with the sum of hotel and non-hotel accommodations, since between April and June 2020 the breakdown by islands was not published.





# Main tourist accommodation indicators TENERIFE (January - February 2021)

**OCCUPANCY RATE PER ROOM / APARTMENT** 







## ADR (Average Daily Rate)







### **REVPAR (Revenue Per Available Room)**



120 100 80 60 40 20 0 Μ A M 0 Ν D J F J J Α S

Hotels (€)





Note: "Guests indicator" refers to number of guests checking in as new arrivals. Source: Encuestas de Alojamiento Turístico (ISTAC)