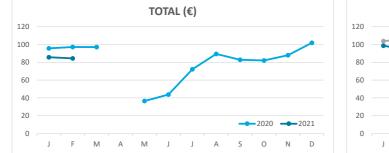

| 3.5      | 2.2            | 4.6   | 7.5        | 5.9      | 2.3            | 5.8   |
| Change    | -1.1   | -1.6     | -0.7           | -2.6  | -0.8                            | -1.7     | -0.2           | -2.4  | -1.9       | -0.3     | -2.4           | -3.2  |

#### **GUESTS AND BEDNIGHTS BY PLACE OF RESIDENCE**



Note: LZ\* (Lanzarote), FV\* (Fuerteventura), GC\* (Gran Canaria), TF\* (Tenerife), LG\* (La Gomera), LP\* (La Palma) and EH\* (El Hierro). TOTAL does not coincide with the sum of hotel and non-hotel accommodations, since between April and June 2020 the breakdown by islands was not published.





# Main tourist accommodation indicators TENERIFE (January - February 2021)

**OCCUPANCY RATE PER ROOM / APARTMENT** 







## ADR (Average Daily Rate)







### **REVPAR (Revenue Per Available Room)**



120 100 80 60 40 20 0 Μ A M 0 Ν D J F J J Α S

Hotels (€)





Note: "Guests indicator" refers to number of guests checking in as new arrivals. Source: Encuestas de Alojamiento Turístico (ISTAC)