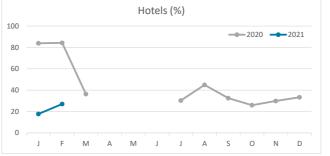

# Main tourist accommodation indicators TENERIFE (January - February 2021)

**OCCUPANCY RATE PER ROOM / APARTMENT** 