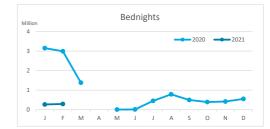

#### **LENGHT OF STAY**

**BEDNIGHTS** 

|           |        |          |                |       | Breakdown by accommodation type |          |                |       |            |          |                |       |
|-----------|--------|----------|----------------|-------|---------------------------------|----------|----------------|-------|------------|----------|----------------|-------|
|           | TOTAL  |          |                |       | Hotels                          |          |                |       | Apartments |          |                |       |
|           | Abroad | Mainland | Canary Islands | Total | Abroad                          | Mainland | Canary Islands | Total | Abroad     | Mainland | Canary Islands | Total |
| Jan-Feb20 | 8.0    | 5.3      | 2.9            | 7.4   | 7.6                             | 5.2      | 2.4            | 6.9   | 9.3        | 6.2      | 4.8            | 9.0   |
| Jan-Feb21 | 6.9    | 3.7      | 2.2            | 4.9   | 6.7                             | 3.5      | 2.2            | 4.6   | 7.5        | 5.9      | 2.3            | 5.8   |
| Change    | -1.1   | -1.6     | -0.7           | -2.6  | -0.8                            | -1.7     | -0.2           | -2.4  | -1.9       | -0.3     | -2.4           | -3.2  |