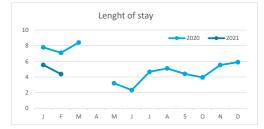

#### **LENGHT OF STAY**

**BEDNIGHTS** 

|           |        |          |                |       | Breakdown by accommodation type |          |                |       |            |          |                |       |
|-----------|--------|----------|----------------|-------|---------------------------------|----------|----------------|-------|------------|----------|----------------|-------|
|           | TOTAL  |          |                |       | Hotels                          |          |                |       | Apartments |          |                |       |
|           | Abroad | Mainland | Canary Islands | Total | Abroad                          | Mainland | Canary Islands | Total | Abroad     | Mainland | Canary Islands | Total |
| Jan-Feb20 | 8.0    | 5.3      | 2.9            | 7.4   | 7.6                             | 5.2      | 2.4            | 6.9   | 9.3        | 6.2      | 4.8            | 9.0   |
| Jan-Feb21 | 6.9    | 3.7      | 2.2            | 4.9   | 6.7                             | 3.5      | 2.2            | 4.6   | 7.5        | 5.9      | 2.3            | 5.8   |
| Change    | -1.1   | -1.6     | -0.7           | -2.6  | -0.8                            | -1.7     | -0.2           | -2.4  | -1.9       | -0.3     | -2.4           | -3.2  |