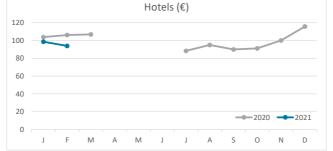

| 3.5      | 2.2            | 4.6   | 7.5        | 5.9      | 2.3            | 5.8   |
| Change    | -1.1   | -1.6     | -0.7           | -2.6  | -0.8                            | -1.7     | -0.2           | -2.4  | -1.9       | -0.3     | -2.4           | -3.2  |

#### **GUESTS AND BEDNIGHTS BY PLACE OF RESIDENCE**



Note: LZ\* (Lanzarote), FV\* (Fuerteventura), GC\* (Gran Canaria), TF\* (Tenerife), LG\* (La Gomera), LP\* (La Palma) and EH\* (El Hierro). TOTAL does not coincide with the sum of hotel and non-hotel accommodations, since between April and June 2020 the breakdown by islands was not published.





# Main tourist accommodation indicators TENERIFE (January - February 2021)

**OCCUPANCY RATE PER ROOM / APARTMENT** 







## ADR (Average Daily Rate)







### **REVPAR (Revenue Per Available Room)**



120 100 80 60 40 20 0 Μ A M 0 Ν D J F J J Α S

Hotels (€)





Note: "Guests indicator" refers to number of guests checking in as new arrivals. Source: Encuestas de Alojamiento Turístico (ISTAC)