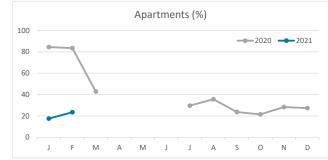

# Main tourist accommodation indicators TENERIFE (January - February 2021)

**OCCUPANCY RATE PER ROOM / APARTMENT** 