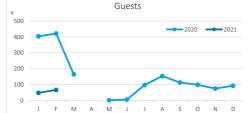

### **GUESTS BY ACCOMMODATION TYPE** (\*)

|           |          |          |                |          | Breakdown by accommodation type |            |                |          |            |          |                |          |  |
|-----------|----------|----------|----------------|----------|---------------------------------|------------|----------------|----------|------------|----------|----------------|----------|--|
|           |          | тот      | 'AL            |          | Hotels                          |            |                |          | Apartments |          |                |          |  |
|           | Abroad   | Mainland | Canary Islands | Total    | Abroad                          | Mainland ( | Canary Islands | Total    | Abroad     | Mainland | Canary Islands | Total    |  |
| Jan-Feb20 | 693,939  | 78,557   | 53,429         | 825,925  | 509,588                         | 71,102     | 42,269         | 622,959  | 184,351    | 7,455    | 11,160         | 202,966  |  |
| Jan-Feb21 | 59,559   | 14,665   | 39,909         | 114,133  | 42,482                          | 13,485     | 31,435         | 87,402   | 17,077     | 1,180    | 8,474          | 26,731   |  |
| Change    | -634,380 | -63,892  | -13,520        | -711,792 | -467,106                        | -57,617    | -10,834        | -535,557 | -167,274   | -6,275   | -2,686         | -176,235 |  |
| Change, % | -91.4%   | -81.3%   | -25.3%         | -86.2%   | -91.7%                          | -81.0%     | -25.6%         | -86.0%   | -90.7%     | -84.2%   | -24.1%         | -86.8%   |  |

#### 500 **---** 2020 **---** 2021 400 300 200 100 0 J F M A Μ J J A S O N D

Total