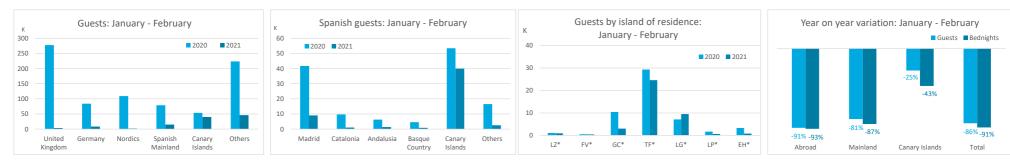

#### **GUESTS AND BEDNIGHTS BY PLACE OF RESIDENCE**

Note: LZ\* (Lanzarote), FV\* (Fuerteventura), GC\* (Gran Canaria), TF\* (Tenerife), LG\* (La Gomera), LP\* (La Palma) and EH\* (El Hierro). TOTAL does not coincide with the sum of hotel and non-hotel accommodations, since between April and June 2020 the breakdown by islands was not published.

#### Breakdown by accommodation type TOTAL Hotels Apartments Mainland Canary Islands Mainland Canary Islands Mainland Canary Islands Abroad Total Abroad Total Abroad 102,744 4,321,396 Jan-Feb20 5,568,858 414,516 155,799 6,139,173 3,850,451 368,201 1,718,407 46,315 53,055 1,817,777 Jan-Feb21 412,287 53,716 88,554 554,557 284,970 46,772 68,856 400,598 127,317 6,944 19,698 153,959 Change -5,156,571 -360,800 -67,245 -5,584,616 -3,565,481 -321,429 -33,888 -3,920,798 -1,591,090 -39,371 -33,357 -1,663,818 Change, % -92.6% -87.0% -43.2% -91.0% -92.6% -87.3% -33.0% -90.7% -92.6% -85.0% -62.9% -91.5%