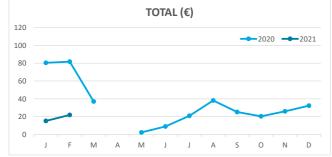

### **REVPAR (Revenue Per Available Room)**

120 100 80 60 40 20 0 Μ A M 0 Ν D J F J J Α S

Hotels (€)

Note: "Guests indicator" refers to number of guests checking in as new arrivals. Source: Encuestas de Alojamiento Turístico (ISTAC)