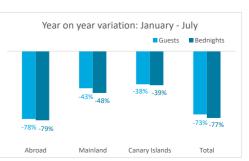

## **GUESTS BY ACCOMMODATION TYPE** (\*)

|           |          |             |                |                | Breakdown by accommodation type |          |                |          |            |          |                |          |  |
|-----------|----------|-------------|----------------|----------------|---------------------------------|----------|----------------|----------|------------|----------|----------------|----------|--|
|           |          | <b>TO</b> 1 | ΓAL            |                | Hotels                          |          |                |          | Apartments |          |                |          |  |
|           | Abroad   | Mainland    | Canary Islands | Total          | Abroad                          | Mainland | Canary Islands | Total    | Abroad     | Mainland | Canary Islands | Total    |  |
| Jan-Jul19 | 907,751  | 73,183      | 72,642         | 1,053,576      | 772,972                         | 56,138   | 55,869         | 884,979  | 134,779    | 17,045   | 16,773         | 168,597  |  |
| Jan-Jul21 | 201,360  | 42,016      | 45,052         | 288,428        | 180,580                         | 33,077   | 35,251         | 248,908  | 20,780     | 8,939    | 9,801          | 39,520   |  |
| Change    | -706,391 | -31,167     | -27,590        | -765,148       | -592,392                        | -23,061  | -20,618        | -636,071 | -113,999   | -8,106   | -6,972         | -129,077 |  |
| Change, % | -77.8%   | -42.6%      | -38.0%         | <b>-72.6</b> % | -76.6%                          | -41.1%   | -36.9%         | -71.9%   | -84.6%     | -47.6%   | -41.6%         | -76.6%   |  |

#### **BEDNIGHTS**

|           |            |          |                |            | Breakdown by accommodation type |          |                |            |            |          |                |            |  |
|-----------|------------|----------|----------------|------------|---------------------------------|----------|----------------|------------|------------|----------|----------------|------------|--|
|           |            | TO       | ΓAL            |            | Hotels                          |          |                |            | Apartments |          |                |            |  |
|           | Abroad     | Mainland | Canary Islands | Total      | Abroad                          | Mainland | Canary Islands | Total      | Abroad     | Mainland | Canary Islands | Total      |  |
| Jan-Jul19 | 7,806,672  | 382,905  | 268,256        | 8,457,833  | 6,352,418                       | 286,999  | 188,577        | 6,827,994  | 1,454,254  | 95,906   | 79,679         | 1,629,839  |  |
| Jan-Jul21 | 1,607,007  | 199,085  | 163,337        | 1,969,429  | 1,434,794                       | 161,883  | 124,785        | 1,721,462  | 172,213    | 37,202   | 38,552         | 247,967    |  |
| Change    | -6,199,665 | -183,820 | -104,919       | -6,488,404 | -4,917,624                      | -125,116 | -63,792        | -5,106,532 | -1,282,041 | -58,704  | -41,127        | -1,381,872 |  |
| Change, % | -79.4%     | -48.0%   | -39.1%         | -76.7%     | -77.4%                          | -43.6%   | -33.8%         | -74.8%     | -88.2%     | -61.2%   | -51.6%         | -84.8%     |  |