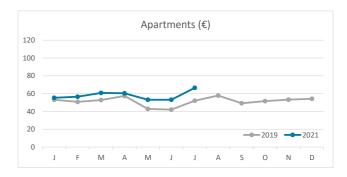

anary Islands | Total |  |
| Jan-Jul19 | 8.6    | 5.2      | 3.7            | 8.0   | 8.2                             | 5.1      | 3.4            | 7.7   | 10.8       | 5.6      | 4.8            | 9.7   |  |
| Jan-Jul21 | 8.0    | 4.7      | 3.6            | 6.8   | 7.9                             | 4.9      | 3.5            | 6.9   | 8.3        | 4.2      | 3.9            | 6.3   |  |
| Change    | -0.6   | -0.5     | -0.1           | -1.2  | -0.3                            | -0.2     | 0.2            | -0.8  | -2.5       | -1.5     | -0.8           | -3.4  |  |



#### **GUESTS AND BEDNIGHTS BY PLACE OF RESIDENCE**









# Main tourist accommodation indicators FUERTEVENTURA (January - July 2021)



## **OCCUPANCY RATE PER ROOM / APARTMENT**







## **ADR (Average Daily Rate)**







### **REVPAR (Revenue Per Available Room)**







Note: "Guests indicator" refers to number of guests checking in as new arrivals. Source: Encuestas de Alojamiento Turístico (ISTAC)