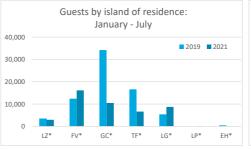

|       |  |
|           | Abroad | Mainland | Canary Islands | Total | Abroad                          | Mainland | Canary Islands | Total | Abroad     | Mainland | Canary Islands | Total |  |
| Jan-Jul19 | 8.6    | 5.2      | 3.7            | 8.0   | 8.2                             | 5.1      | 3.4            | 7.7   | 10.8       | 5.6      | 4.8            | 9.7   |  |
| Jan-Jul21 | 8.0    | 4.7      | 3.6            | 6.8   | 7.9                             | 4.9      | 3.5            | 6.9   | 8.3        | 4.2      | 3.9            | 6.3   |  |
| Change    | -0.6   | -0.5     | -0.1           | -1.2  | -0.3                            | -0.2     | 0.2            | -0.8  | -2.5       | -1.5     | -0.8           | -3.4  |  |



#### **GUESTS AND BEDNIGHTS BY PLACE OF RESIDENCE**









# Main tourist accommodation indicators FUERTEVENTURA (January - July 2021)



## **OCCUPANCY RATE PER ROOM / APARTMENT**







## **ADR (Average Daily Rate)**







### **REVPAR (Revenue Per Available Room)**







Note: "Guests indicator" refers to number of guests checking in as new arrivals. Source: Encuestas de Alojamiento Turístico (ISTAC)