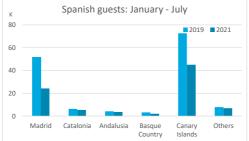

|       |  |
|           | Abroad | Mainland | Canary Islands | Total | Abroad                          | Mainland | Canary Islands | Total | Abroad     | Mainland | Canary Islands | Total |  |
| Jan-Jul19 | 8.6    | 5.2      | 3.7            | 8.0   | 8.2                             | 5.1      | 3.4            | 7.7   | 10.8       | 5.6      | 4.8            | 9.7   |  |
| Jan-Jul21 | 8.0    | 4.7      | 3.6            | 6.8   | 7.9                             | 4.9      | 3.5            | 6.9   | 8.3        | 4.2      | 3.9            | 6.3   |  |
| Change    | -0.6   | -0.5     | -0.1           | -1.2  | -0.3                            | -0.2     | 0.2            | -0.8  | -2.5       | -1.5     | -0.8           | -3.4  |  |



#### **GUESTS AND BEDNIGHTS BY PLACE OF RESIDENCE**









# Main tourist accommodation indicators FUERTEVENTURA (January - July 2021)



## **OCCUPANCY RATE PER ROOM / APARTMENT**







## **ADR (Average Daily Rate)**







### **REVPAR (Revenue Per Available Room)**







Note: "Guests indicator" refers to number of guests checking in as new arrivals. Source: Encuestas de Alojamiento Turístico (ISTAC)