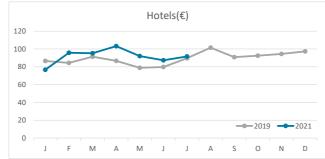

Canary Islands | Total |  |
| Jan-Jul19 | 8.6    | 5.2      | 3.7            | 8.0   | 8.2                             | 5.1      | 3.4            | 7.7   | 10.8       | 5.6      | 4.8            | 9.7   |  |
| Jan-Jul21 | 8.0    | 4.7      | 3.6            | 6.8   | 7.9                             | 4.9      | 3.5            | 6.9   | 8.3        | 4.2      | 3.9            | 6.3   |  |
| Change    | -0.6   | -0.5     | -0.1           | -1.2  | -0.3                            | -0.2     | 0.2            | -0.8  | -2.5       | -1.5     | -0.8           | -3.4  |  |



#### **GUESTS AND BEDNIGHTS BY PLACE OF RESIDENCE**









# Main tourist accommodation indicators FUERTEVENTURA (January - July 2021)



## **OCCUPANCY RATE PER ROOM / APARTMENT**







## **ADR (Average Daily Rate)**







### **REVPAR (Revenue Per Available Room)**







Note: "Guests indicator" refers to number of guests checking in as new arrivals. Source: Encuestas de Alojamiento Turístico (ISTAC)