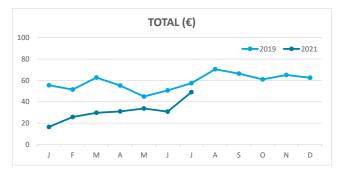

### **REVPAR (Revenue Per Available Room)**

Note: "Guests indicator" refers to number of guests checking in as new arrivals. Source: Encuestas de Alojamiento Turístico (ISTAC)