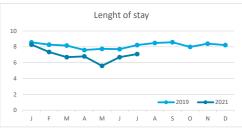

#### **LENGHT OF STAY**

|           |        |          |                |       | Breakdown by accommodation type |          |                |       |            |          |                |       |  |
|-----------|--------|----------|----------------|-------|---------------------------------|----------|----------------|-------|------------|----------|----------------|-------|--|
|           |        | TO       | AL             |       | Hotels                          |          |                |       | Apartments |          |                |       |  |
|           | Abroad | Mainland | Canary Islands | Total | Abroad                          | Mainland | Canary Islands | Total | Abroad     | Mainland | Canary Islands | Total |  |
| Jan-Jul19 | 8.6    | 5.2      | 3.7            | 8.0   | 8.2                             | 5.1      | 3.4            | 7.7   | 10.8       | 5.6      | 4.8            | 9.7   |  |
| Jan-Jul21 | 8.0    | 4.7      | 3.6            | 6.8   | 7.9                             | 4.9      | 3.5            | 6.9   | 8.3        | 4.2      | 3.9            | 6.3   |  |
| Change    | -0.6   | -0.5     | -0.1           | -1.2  | -0.3                            | -0.2     | 0.2            | -0.8  | -2.5       | -1.5     | -0.8           | -3.4  |  |