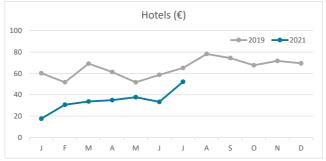

5.2      | 3.7            | 8.0   | 8.2                             | 5.1      | 3.4            | 7.7   | 10.8       | 5.6      | 4.8            | 9.7   |  |
| Jan-Jul21 | 8.0    | 4.7      | 3.6            | 6.8   | 7.9                             | 4.9      | 3.5            | 6.9   | 8.3        | 4.2      | 3.9            | 6.3   |  |
| Change    | -0.6   | -0.5     | -0.1           | -1.2  | -0.3                            | -0.2     | 0.2            | -0.8  | -2.5       | -1.5     | -0.8           | -3.4  |  |



#### **GUESTS AND BEDNIGHTS BY PLACE OF RESIDENCE**









# Main tourist accommodation indicators FUERTEVENTURA (January - July 2021)



## **OCCUPANCY RATE PER ROOM / APARTMENT**







## **ADR (Average Daily Rate)**







### **REVPAR (Revenue Per Available Room)**







Note: "Guests indicator" refers to number of guests checking in as new arrivals. Source: Encuestas de Alojamiento Turístico (ISTAC)