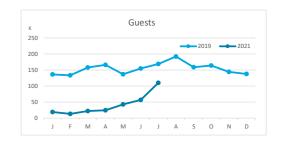

## **GUESTS BY ACCOMMODATION TYPE** (\*)

|           |          |             |                |                | Breakdown by accommodation type |          |                |          |            |          |                |          |  |
|-----------|----------|-------------|----------------|----------------|---------------------------------|----------|----------------|----------|------------|----------|----------------|----------|--|
|           |          | <b>TO</b> 1 | ΓAL            |                | Hotels                          |          |                |          | Apartments |          |                |          |  |
|           | Abroad   | Mainland    | Canary Islands | Total          | Abroad                          | Mainland | Canary Islands | Total    | Abroad     | Mainland | Canary Islands | Total    |  |
| Jan-Jul19 | 907,751  | 73,183      | 72,642         | 1,053,576      | 772,972                         | 56,138   | 55,869         | 884,979  | 134,779    | 17,045   | 16,773         | 168,597  |  |
| Jan-Jul21 | 201,360  | 42,016      | 45,052         | 288,428        | 180,580                         | 33,077   | 35,251         | 248,908  | 20,780     | 8,939    | 9,801          | 39,520   |  |
| Change    | -706,391 | -31,167     | -27,590        | -765,148       | -592,392                        | -23,061  | -20,618        | -636,071 | -113,999   | -8,106   | -6,972         | -129,077 |  |
| Change, % | -77.8%   | -42.6%      | -38.0%         | <b>-72.6</b> % | -76.6%                          | -41.1%   | -36.9%         | -71.9%   | -84.6%     | -47.6%   | -41.6%         | -76.6%   |  |