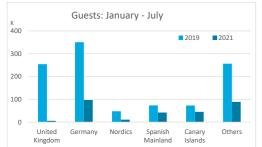

|       |  |
|           | Abroad | Mainland | Canary Islands | Total | Abroad                          | Mainland | Canary Islands | Total | Abroad     | Mainland | Canary Islands | Total |  |
| Jan-Jul19 | 8.6    | 5.2      | 3.7            | 8.0   | 8.2                             | 5.1      | 3.4            | 7.7   | 10.8       | 5.6      | 4.8            | 9.7   |  |
| Jan-Jul21 | 8.0    | 4.7      | 3.6            | 6.8   | 7.9                             | 4.9      | 3.5            | 6.9   | 8.3        | 4.2      | 3.9            | 6.3   |  |
| Change    | -0.6   | -0.5     | -0.1           | -1.2  | -0.3                            | -0.2     | 0.2            | -0.8  | -2.5       | -1.5     | -0.8           | -3.4  |  |



#### **GUESTS AND BEDNIGHTS BY PLACE OF RESIDENCE**









# Main tourist accommodation indicators FUERTEVENTURA (January - July 2021)



## **OCCUPANCY RATE PER ROOM / APARTMENT**







## **ADR (Average Daily Rate)**







### **REVPAR (Revenue Per Available Room)**







Note: "Guests indicator" refers to number of guests checking in as new arrivals. Source: Encuestas de Alojamiento Turístico (ISTAC)