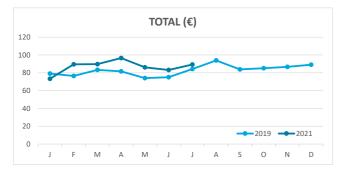

| Canary Islands | Total |  |
| Jan-Jul19 | 8.6    | 5.2      | 3.7            | 8.0   | 8.2                             | 5.1      | 3.4            | 7.7   | 10.8       | 5.6      | 4.8            | 9.7   |  |
| Jan-Jul21 | 8.0    | 4.7      | 3.6            | 6.8   | 7.9                             | 4.9      | 3.5            | 6.9   | 8.3        | 4.2      | 3.9            | 6.3   |  |
| Change    | -0.6   | -0.5     | -0.1           | -1.2  | -0.3                            | -0.2     | 0.2            | -0.8  | -2.5       | -1.5     | -0.8           | -3.4  |  |



#### **GUESTS AND BEDNIGHTS BY PLACE OF RESIDENCE**









# Main tourist accommodation indicators FUERTEVENTURA (January - July 2021)



## **OCCUPANCY RATE PER ROOM / APARTMENT**







## **ADR (Average Daily Rate)**







### **REVPAR (Revenue Per Available Room)**







Note: "Guests indicator" refers to number of guests checking in as new arrivals. Source: Encuestas de Alojamiento Turístico (ISTAC)