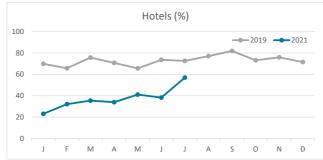

lands | Total | Abroad     | Mainland | Canary Islands | Total |  |
| Jan-Jul19 | 8.6    | 5.2      | 3.7            | 8.0   | 8.2                             | 5.1      | 3.4            | 7.7   | 10.8       | 5.6      | 4.8            | 9.7   |  |
| Jan-Jul21 | 8.0    | 4.7      | 3.6            | 6.8   | 7.9                             | 4.9      | 3.5            | 6.9   | 8.3        | 4.2      | 3.9            | 6.3   |  |
| Change    | -0.6   | -0.5     | -0.1           | -1.2  | -0.3                            | -0.2     | 0.2            | -0.8  | -2.5       | -1.5     | -0.8           | -3.4  |  |



#### **GUESTS AND BEDNIGHTS BY PLACE OF RESIDENCE**









# Main tourist accommodation indicators FUERTEVENTURA (January - July 2021)



## **OCCUPANCY RATE PER ROOM / APARTMENT**







## **ADR (Average Daily Rate)**







### **REVPAR (Revenue Per Available Room)**







Note: "Guests indicator" refers to number of guests checking in as new arrivals. Source: Encuestas de Alojamiento Turístico (ISTAC)