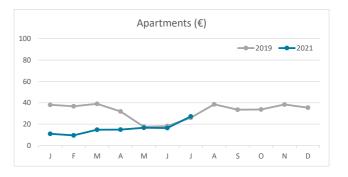

.2      | 3.7            | 8.0   | 8.2                             | 5.1      | 3.4            | 7.7   | 10.8       | 5.6      | 4.8            | 9.7   |  |
| Jan-Jul21 | 8.0    | 4.7      | 3.6            | 6.8   | 7.9                             | 4.9      | 3.5            | 6.9   | 8.3        | 4.2      | 3.9            | 6.3   |  |
| Change    | -0.6   | -0.5     | -0.1           | -1.2  | -0.3                            | -0.2     | 0.2            | -0.8  | -2.5       | -1.5     | -0.8           | -3.4  |  |



#### **GUESTS AND BEDNIGHTS BY PLACE OF RESIDENCE**









# Main tourist accommodation indicators FUERTEVENTURA (January - July 2021)



## **OCCUPANCY RATE PER ROOM / APARTMENT**







## **ADR (Average Daily Rate)**







### **REVPAR (Revenue Per Available Room)**







Note: "Guests indicator" refers to number of guests checking in as new arrivals. Source: Encuestas de Alojamiento Turístico (ISTAC)