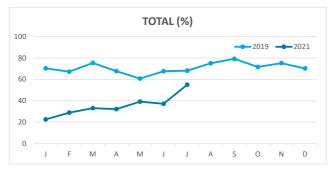

Islands | Total | Abroad     | Mainland | Canary Islands | Total |  |
| Jan-Jul19 | 8.6    | 5.2      | 3.7            | 8.0   | 8.2                             | 5.1      | 3.4            | 7.7   | 10.8       | 5.6      | 4.8            | 9.7   |  |
| Jan-Jul21 | 8.0    | 4.7      | 3.6            | 6.8   | 7.9                             | 4.9      | 3.5            | 6.9   | 8.3        | 4.2      | 3.9            | 6.3   |  |
| Change    | -0.6   | -0.5     | -0.1           | -1.2  | -0.3                            | -0.2     | 0.2            | -0.8  | -2.5       | -1.5     | -0.8           | -3.4  |  |



#### **GUESTS AND BEDNIGHTS BY PLACE OF RESIDENCE**









# Main tourist accommodation indicators FUERTEVENTURA (January - July 2021)



## **OCCUPANCY RATE PER ROOM / APARTMENT**







## **ADR (Average Daily Rate)**







### **REVPAR (Revenue Per Available Room)**







Note: "Guests indicator" refers to number of guests checking in as new arrivals. Source: Encuestas de Alojamiento Turístico (ISTAC)