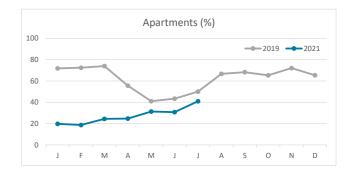

nds | Total | Abroad     | Mainland | Canary Islands | Total |  |
| Jan-Jul19 | 8.6    | 5.2      | 3.7            | 8.0   | 8.2                             | 5.1      | 3.4            | 7.7   | 10.8       | 5.6      | 4.8            | 9.7   |  |
| Jan-Jul21 | 8.0    | 4.7      | 3.6            | 6.8   | 7.9                             | 4.9      | 3.5            | 6.9   | 8.3        | 4.2      | 3.9            | 6.3   |  |
| Change    | -0.6   | -0.5     | -0.1           | -1.2  | -0.3                            | -0.2     | 0.2            | -0.8  | -2.5       | -1.5     | -0.8           | -3.4  |  |



#### **GUESTS AND BEDNIGHTS BY PLACE OF RESIDENCE**









# Main tourist accommodation indicators FUERTEVENTURA (January - July 2021)



## **OCCUPANCY RATE PER ROOM / APARTMENT**







## **ADR (Average Daily Rate)**







### **REVPAR (Revenue Per Available Room)**







Note: "Guests indicator" refers to number of guests checking in as new arrivals. Source: Encuestas de Alojamiento Turístico (ISTAC)