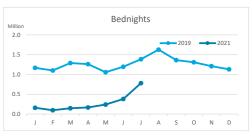

#### **BEDNIGHTS**

|           |            |          |                |            | Breakdown by accommodation type |          |                |            |            |          |                |            |  |
|-----------|------------|----------|----------------|------------|---------------------------------|----------|----------------|------------|------------|----------|----------------|------------|--|
|           |            | TO       | ΓAL            |            | Hotels                          |          |                |            | Apartments |          |                |            |  |
|           | Abroad     | Mainland | Canary Islands | Total      | Abroad                          | Mainland | Canary Islands | Total      | Abroad     | Mainland | Canary Islands | Total      |  |
| Jan-Jul19 | 7,806,672  | 382,905  | 268,256        | 8,457,833  | 6,352,418                       | 286,999  | 188,577        | 6,827,994  | 1,454,254  | 95,906   | 79,679         | 1,629,839  |  |
| Jan-Jul21 | 1,607,007  | 199,085  | 163,337        | 1,969,429  | 1,434,794                       | 161,883  | 124,785        | 1,721,462  | 172,213    | 37,202   | 38,552         | 247,967    |  |
| Change    | -6,199,665 | -183,820 | -104,919       | -6,488,404 | -4,917,624                      | -125,116 | -63,792        | -5,106,532 | -1,282,041 | -58,704  | -41,127        | -1,381,872 |  |
| Change, % | -79.4%     | -48.0%   | -39.1%         | -76.7%     | -77.4%                          | -43.6%   | -33.8%         | -74.8%     | -88.2%     | -61.2%   | -51.6%         | -84.8%     |  |