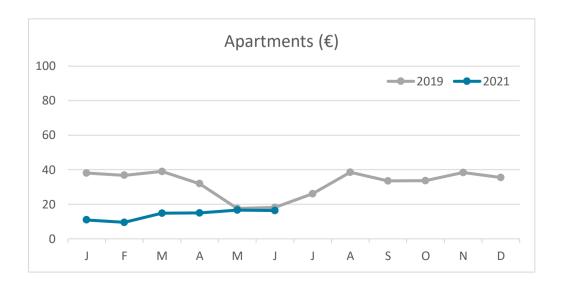

## **REVPAR (Revenue Per Available Room)**

Note: "Guests indicator" refers to number of guests checking in as new arrivals. Source: Encuestas de Alojamiento Turístico (ISTAC)