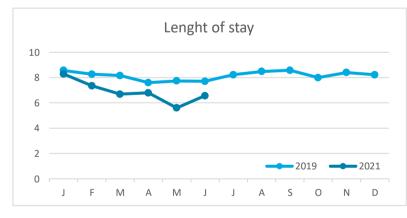

### **LENGHT OF STAY**

|           |        |             |              |       | Breakdown by accommodation type |          |                |       |            |          |                |       |  |
|-----------|--------|-------------|--------------|-------|---------------------------------|----------|----------------|-------|------------|----------|----------------|-------|--|
|           |        | TOTAL       |              |       | Hotels                          |          |                |       | Apartments |          |                |       |  |
|           | Abroad | Mainland Ca | nary Islands | Total | Abroad                          | Mainland | Canary Islands | Total | Abroad     | Mainland | Canary Islands | Total |  |
| Jan-Jun19 | 8.5    | 4.9         | 3.5          | 8.0   | 8.1                             | 4.9      | 3.2            | 7.6   | 10.9       | 4.7      | 4.5            | 9.8   |  |
| Jan-Jun21 | 7.8    | 4.5         | 3.2          | 6.6   | 7.8                             | 4.7      | 3.0            | 6.7   | 8.2        | 4.0      | 3.7            | 6.2   |  |
| Change    | -0.7   | -0.4        | -0.3         | -1.4  | -0.3                            | -0.3     | -0.2           | -0.9  | -2.7       | -0.7     | -0.8           | -3.6  |  |