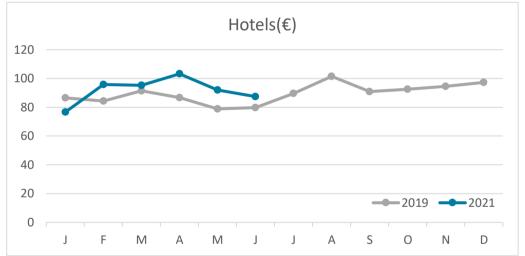

ary Islands | Total |  |
| Jan-Jun19 | 8.5    | 4.9         | 3.5          | 8.0   | 8.1                             | 4.9      | 3.2            | 7.6   | 10.9       | 4.7      | 4.5            | 9.8   |  |
| Jan-Jun21 | 7.8    | 4.5         | 3.2          | 6.6   | 7.8                             | 4.7      | 3.0            | 6.7   | 8.2        | 4.0      | 3.7            | 6.2   |  |
| Change    | -0.7   | -0.4        | -0.3         | -1.4  | -0.3                            | -0.3     | -0.2           | -0.9  | -2.7       | -0.7     | -0.8           | -3.6  |  |



#### **GUESTS AND BEDNIGHTS BY PLACE OF RESIDENCE**









# Main tourist accommodation indicators FUERTEVENTURA (January - June 2021)



### **OCCUPANCY RATE PER ROOM / APARTMENT**







## **ADR (Average Daily Rate)**







## **REVPAR (Revenue Per Available Room)**







Note: "Guests indicator" refers to number of guests checking in as new arrivals. Source: Encuestas de Alojamiento Turístico (ISTAC)