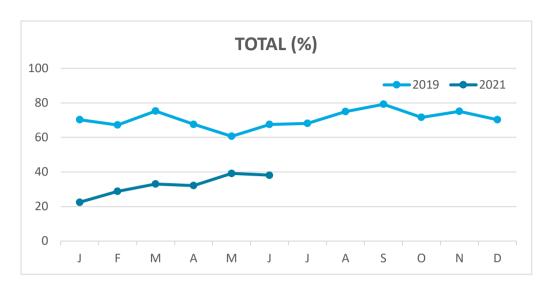

nds | Total | Abroad     | Mainland | Canary Islands | Total |  |
| Jan-Jun19 | 8.5    | 4.9         | 3.5          | 8.0   | 8.1                             | 4.9      | 3.2            | 7.6   | 10.9       | 4.7      | 4.5            | 9.8   |  |
| Jan-Jun21 | 7.8    | 4.5         | 3.2          | 6.6   | 7.8                             | 4.7      | 3.0            | 6.7   | 8.2        | 4.0      | 3.7            | 6.2   |  |
| Change    | -0.7   | -0.4        | -0.3         | -1.4  | -0.3                            | -0.3     | -0.2           | -0.9  | -2.7       | -0.7     | -0.8           | -3.6  |  |



#### **GUESTS AND BEDNIGHTS BY PLACE OF RESIDENCE**









# Main tourist accommodation indicators FUERTEVENTURA (January - June 2021)



### **OCCUPANCY RATE PER ROOM / APARTMENT**







## **ADR (Average Daily Rate)**







## **REVPAR (Revenue Per Available Room)**







Note: "Guests indicator" refers to number of guests checking in as new arrivals. Source: Encuestas de Alojamiento Turístico (ISTAC)