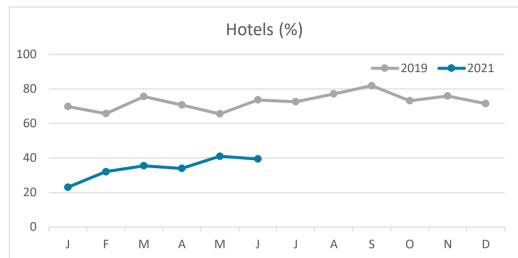

s | Total | Abroad     | Mainland | Canary Islands | Total |  |
| Jan-Jun19 | 8.5    | 4.9         | 3.5          | 8.0   | 8.1                             | 4.9      | 3.2            | 7.6   | 10.9       | 4.7      | 4.5            | 9.8   |  |
| Jan-Jun21 | 7.8    | 4.5         | 3.2          | 6.6   | 7.8                             | 4.7      | 3.0            | 6.7   | 8.2        | 4.0      | 3.7            | 6.2   |  |
| Change    | -0.7   | -0.4        | -0.3         | -1.4  | -0.3                            | -0.3     | -0.2           | -0.9  | -2.7       | -0.7     | -0.8           | -3.6  |  |



#### **GUESTS AND BEDNIGHTS BY PLACE OF RESIDENCE**









# Main tourist accommodation indicators FUERTEVENTURA (January - June 2021)



### **OCCUPANCY RATE PER ROOM / APARTMENT**







## **ADR (Average Daily Rate)**







## **REVPAR (Revenue Per Available Room)**







Note: "Guests indicator" refers to number of guests checking in as new arrivals. Source: Encuestas de Alojamiento Turístico (ISTAC)