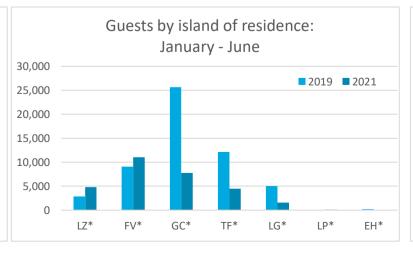

|  |
|           | Abroad | Mainland Ca | nary Islands | Total | Abroad                          | Mainland | Canary Islands | Total | Abroad     | Mainland | Canary Islands | Total |  |
| Jan-Jun19 | 8.5    | 4.9         | 3.5          | 8.0   | 8.1                             | 4.9      | 3.2            | 7.6   | 10.9       | 4.7      | 4.5            | 9.8   |  |
| Jan-Jun21 | 7.8    | 4.5         | 3.2          | 6.6   | 7.8                             | 4.7      | 3.0            | 6.7   | 8.2        | 4.0      | 3.7            | 6.2   |  |
| Change    | -0.7   | -0.4        | -0.3         | -1.4  | -0.3                            | -0.3     | -0.2           | -0.9  | -2.7       | -0.7     | -0.8           | -3.6  |  |



#### **GUESTS AND BEDNIGHTS BY PLACE OF RESIDENCE**









# Main tourist accommodation indicators FUERTEVENTURA (January - June 2021)



### **OCCUPANCY RATE PER ROOM / APARTMENT**







## **ADR (Average Daily Rate)**







## **REVPAR (Revenue Per Available Room)**







Note: "Guests indicator" refers to number of guests checking in as new arrivals. Source: Encuestas de Alojamiento Turístico (ISTAC)