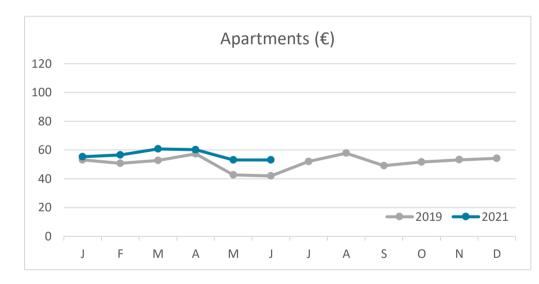

y Islands | Total |  |
| Jan-Jun19 | 8.5    | 4.9         | 3.5          | 8.0   | 8.1                             | 4.9      | 3.2            | 7.6   | 10.9       | 4.7      | 4.5            | 9.8   |  |
| Jan-Jun21 | 7.8    | 4.5         | 3.2          | 6.6   | 7.8                             | 4.7      | 3.0            | 6.7   | 8.2        | 4.0      | 3.7            | 6.2   |  |
| Change    | -0.7   | -0.4        | -0.3         | -1.4  | -0.3                            | -0.3     | -0.2           | -0.9  | -2.7       | -0.7     | -0.8           | -3.6  |  |



#### **GUESTS AND BEDNIGHTS BY PLACE OF RESIDENCE**









# Main tourist accommodation indicators FUERTEVENTURA (January - June 2021)



### **OCCUPANCY RATE PER ROOM / APARTMENT**







## **ADR (Average Daily Rate)**







## **REVPAR (Revenue Per Available Room)**







Note: "Guests indicator" refers to number of guests checking in as new arrivals. Source: Encuestas de Alojamiento Turístico (ISTAC)