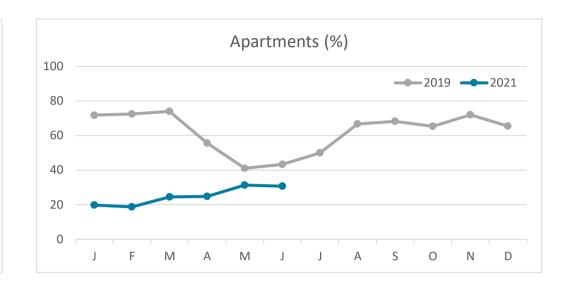

| Total | Abroad     | Mainland | Canary Islands | Total |  |
| Jan-Jun19 | 8.5    | 4.9         | 3.5          | 8.0   | 8.1                             | 4.9      | 3.2            | 7.6   | 10.9       | 4.7      | 4.5            | 9.8   |  |
| Jan-Jun21 | 7.8    | 4.5         | 3.2          | 6.6   | 7.8                             | 4.7      | 3.0            | 6.7   | 8.2        | 4.0      | 3.7            | 6.2   |  |
| Change    | -0.7   | -0.4        | -0.3         | -1.4  | -0.3                            | -0.3     | -0.2           | -0.9  | -2.7       | -0.7     | -0.8           | -3.6  |  |



#### **GUESTS AND BEDNIGHTS BY PLACE OF RESIDENCE**









# Main tourist accommodation indicators FUERTEVENTURA (January - June 2021)



### **OCCUPANCY RATE PER ROOM / APARTMENT**







## **ADR (Average Daily Rate)**







## **REVPAR (Revenue Per Available Room)**







Note: "Guests indicator" refers to number of guests checking in as new arrivals. Source: Encuestas de Alojamiento Turístico (ISTAC)