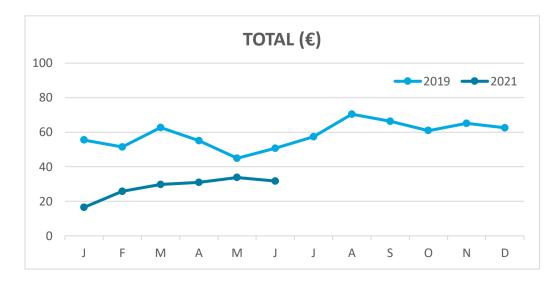

4.9         | 3.5          | 8.0   | 8.1                             | 4.9      | 3.2            | 7.6   | 10.9       | 4.7      | 4.5            | 9.8   |  |
| Jan-Jun21 | 7.8    | 4.5         | 3.2          | 6.6   | 7.8                             | 4.7      | 3.0            | 6.7   | 8.2        | 4.0      | 3.7            | 6.2   |  |
| Change    | -0.7   | -0.4        | -0.3         | -1.4  | -0.3                            | -0.3     | -0.2           | -0.9  | -2.7       | -0.7     | -0.8           | -3.6  |  |



#### **GUESTS AND BEDNIGHTS BY PLACE OF RESIDENCE**









# Main tourist accommodation indicators FUERTEVENTURA (January - June 2021)



### **OCCUPANCY RATE PER ROOM / APARTMENT**







## **ADR (Average Daily Rate)**







## **REVPAR (Revenue Per Available Room)**







Note: "Guests indicator" refers to number of guests checking in as new arrivals. Source: Encuestas de Alojamiento Turístico (ISTAC)