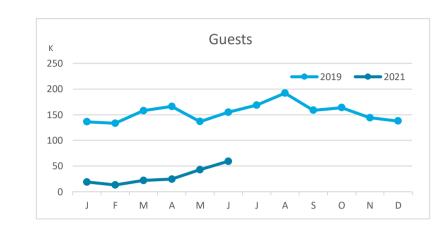

# **GUESTS BY ACCOMMODATION TYPE** (\*)

|           |          |             |              | Breakdown by accommodation type |          |          |                |          |            |          |                |          |
|-----------|----------|-------------|--------------|---------------------------------|----------|----------|----------------|----------|------------|----------|----------------|----------|
|           |          | TOTAL       |              |                                 |          | Hote     | els            |          | Apartments |          |                |          |
|           | Abroad   | Mainland Ca | nary Islands | Total                           | Abroad   | Mainland | Canary Islands | Total    | Abroad     | Mainland | Canary Islands | Total    |
| Jan-Jun19 | 775,520  | 54,463      | 54,969       | 884,952                         | 655,371  | 41,310   | 42,044         | 738,725  | 120,149    | 13,153   | 12,925         | 146,227  |
| Jan-Jun21 | 126,726  | 24,419      | 29,773       | 180,918                         | 111,484  | 18,342   | 22,894         | 152,720  | 15,242     | 6,077    | 6,879          | 28,198   |
| Change    | -648,794 | -30,044     | -25,196      | -704,034                        | -543,887 | -22,968  | -19,150        | -586,005 | -104,907   | -7,076   | -6,046         | -118,029 |
| Change, % | -83.7%   | -55.2%      | -45.8%       | -79.6%                          | -83.0%   | -55.6%   | -45.5%         | -79.3%   | -87.3%     | -53.8%   | -46.8%         | -80.7%   |