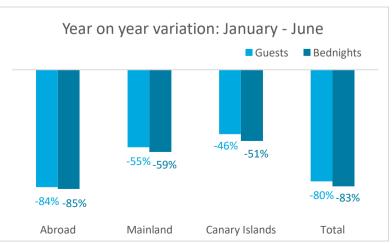

# **GUESTS BY ACCOMMODATION TYPE** (\*)

|           |          |             |              | Breakdown by accommodation type |          |          |                |          |            |          |                |          |
|-----------|----------|-------------|--------------|---------------------------------|----------|----------|----------------|----------|------------|----------|----------------|----------|
|           |          | TOTAL       |              |                                 |          | Hote     | els            |          | Apartments |          |                |          |
|           | Abroad   | Mainland Ca | nary Islands | Total                           | Abroad   | Mainland | Canary Islands | Total    | Abroad     | Mainland | Canary Islands | Total    |
| Jan-Jun19 | 775,520  | 54,463      | 54,969       | 884,952                         | 655,371  | 41,310   | 42,044         | 738,725  | 120,149    | 13,153   | 12,925         | 146,227  |
| Jan-Jun21 | 126,726  | 24,419      | 29,773       | 180,918                         | 111,484  | 18,342   | 22,894         | 152,720  | 15,242     | 6,077    | 6,879          | 28,198   |
| Change    | -648,794 | -30,044     | -25,196      | -704,034                        | -543,887 | -22,968  | -19,150        | -586,005 | -104,907   | -7,076   | -6,046         | -118,029 |
| Change, % | -83.7%   | -55.2%      | -45.8%       | -79.6%                          | -83.0%   | -55.6%   | -45.5%         | -79.3%   | -87.3%     | -53.8%   | -46.8%         | -80.7%   |

#### **BEDNIGHTS**

|           |            |            |               |            |            |            | Break          | down by acco | vn by accommodation type  Apartments |             |              |            |  |  |  |
|-----------|------------|------------|---------------|------------|------------|------------|----------------|--------------|--------------------------------------|-------------|--------------|------------|--|--|--|
|           | TOTAL      |            |               |            | Hotels     |            |                |              | Apartments                           |             |              |            |  |  |  |
|           | Abroad     | Mainland C | anary Islands | Total      | Abroad     | Mainland ( | Canary Islands | Total        | Abroad                               | Mainland Ca | nary Islands | Total      |  |  |  |
| Jan-Jun19 | 6,615,509  | 265,421    | 191,082       | 7,072,012  | 5,304,516  | 204,081    | 132,726        | 5,641,323    | 1,310,993                            | 61,340      | 58,356       | 1,430,689  |  |  |  |
| Jan-Jun21 | 994,297    | 109,966    | 94,155        | 1,198,418  | 869,563    | 85,693     | 68,763         | 1,024,019    | 124,734                              | 24,273      | 25,392       | 174,399    |  |  |  |
| Change    | -5,621,212 | -155,455   | -96,927       | -5,873,594 | -4,434,953 | -118,388   | -63,963        | -4,617,304   | -1,186,259                           | -37,067     | -32,964      | -1,256,290 |  |  |  |
| Change, % | -85.0%     | -58.6%     | -50.7%        | -83.1%     | -83.6%     | -58.0%     | -48.2%         | -81.8%       | -90.5%                               | -60.4%      | -56.5%       | -87.8%     |  |  |  |