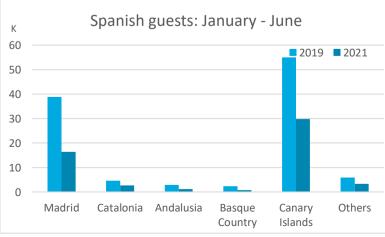

|       |  |
|           | Abroad | Mainland Ca | nary Islands | Total | Abroad                          | Mainland | Canary Islands | Total | Abroad     | Mainland | Canary Islands | Total |  |
| Jan-Jun19 | 8.5    | 4.9         | 3.5          | 8.0   | 8.1                             | 4.9      | 3.2            | 7.6   | 10.9       | 4.7      | 4.5            | 9.8   |  |
| Jan-Jun21 | 7.8    | 4.5         | 3.2          | 6.6   | 7.8                             | 4.7      | 3.0            | 6.7   | 8.2        | 4.0      | 3.7            | 6.2   |  |
| Change    | -0.7   | -0.4        | -0.3         | -1.4  | -0.3                            | -0.3     | -0.2           | -0.9  | -2.7       | -0.7     | -0.8           | -3.6  |  |



#### **GUESTS AND BEDNIGHTS BY PLACE OF RESIDENCE**









# Main tourist accommodation indicators FUERTEVENTURA (January - June 2021)



### **OCCUPANCY RATE PER ROOM / APARTMENT**







## **ADR (Average Daily Rate)**







## **REVPAR (Revenue Per Available Room)**







Note: "Guests indicator" refers to number of guests checking in as new arrivals. Source: Encuestas de Alojamiento Turístico (ISTAC)