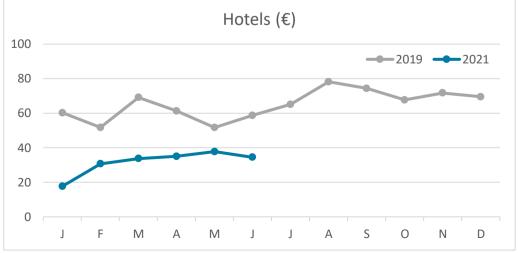

## **REVPAR (Revenue Per Available Room)**

Note: "Guests indicator" refers to number of guests checking in as new arrivals. Source: Encuestas de Alojamiento Turístico (ISTAC)