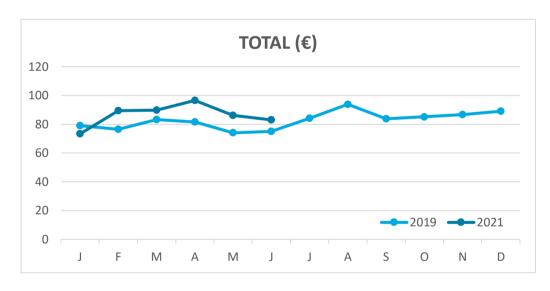

anary Islands | Total |  |
| Jan-Jun19 | 8.5    | 4.9         | 3.5          | 8.0   | 8.1                             | 4.9      | 3.2            | 7.6   | 10.9       | 4.7      | 4.5            | 9.8   |  |
| Jan-Jun21 | 7.8    | 4.5         | 3.2          | 6.6   | 7.8                             | 4.7      | 3.0            | 6.7   | 8.2        | 4.0      | 3.7            | 6.2   |  |
| Change    | -0.7   | -0.4        | -0.3         | -1.4  | -0.3                            | -0.3     | -0.2           | -0.9  | -2.7       | -0.7     | -0.8           | -3.6  |  |



#### **GUESTS AND BEDNIGHTS BY PLACE OF RESIDENCE**









# Main tourist accommodation indicators FUERTEVENTURA (January - June 2021)



### **OCCUPANCY RATE PER ROOM / APARTMENT**







## **ADR (Average Daily Rate)**







## **REVPAR (Revenue Per Available Room)**







Note: "Guests indicator" refers to number of guests checking in as new arrivals. Source: Encuestas de Alojamiento Turístico (ISTAC)