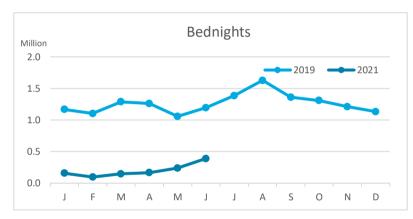

#### **BEDNIGHTS**

|           |            |            |               |            |            |            | Break          | down by acco | vn by accommodation type  Apartments |             |              |            |  |  |  |
|-----------|------------|------------|---------------|------------|------------|------------|----------------|--------------|--------------------------------------|-------------|--------------|------------|--|--|--|
|           | TOTAL      |            |               |            | Hotels     |            |                |              | Apartments                           |             |              |            |  |  |  |
|           | Abroad     | Mainland C | anary Islands | Total      | Abroad     | Mainland ( | Canary Islands | Total        | Abroad                               | Mainland Ca | nary Islands | Total      |  |  |  |
| Jan-Jun19 | 6,615,509  | 265,421    | 191,082       | 7,072,012  | 5,304,516  | 204,081    | 132,726        | 5,641,323    | 1,310,993                            | 61,340      | 58,356       | 1,430,689  |  |  |  |
| Jan-Jun21 | 994,297    | 109,966    | 94,155        | 1,198,418  | 869,563    | 85,693     | 68,763         | 1,024,019    | 124,734                              | 24,273      | 25,392       | 174,399    |  |  |  |
| Change    | -5,621,212 | -155,455   | -96,927       | -5,873,594 | -4,434,953 | -118,388   | -63,963        | -4,617,304   | -1,186,259                           | -37,067     | -32,964      | -1,256,290 |  |  |  |
| Change, % | -85.0%     | -58.6%     | -50.7%        | -83.1%     | -83.6%     | -58.0%     | -48.2%         | -81.8%       | -90.5%                               | -60.4%      | -56.5%       | -87.8%     |  |  |  |