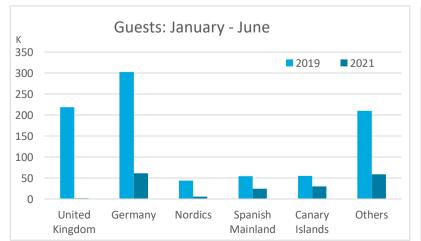

|       |  |
|           | Abroad | Mainland Ca | nary Islands | Total | Abroad                          | Mainland | Canary Islands | Total | Abroad     | Mainland | Canary Islands | Total |  |
| Jan-Jun19 | 8.5    | 4.9         | 3.5          | 8.0   | 8.1                             | 4.9      | 3.2            | 7.6   | 10.9       | 4.7      | 4.5            | 9.8   |  |
| Jan-Jun21 | 7.8    | 4.5         | 3.2          | 6.6   | 7.8                             | 4.7      | 3.0            | 6.7   | 8.2        | 4.0      | 3.7            | 6.2   |  |
| Change    | -0.7   | -0.4        | -0.3         | -1.4  | -0.3                            | -0.3     | -0.2           | -0.9  | -2.7       | -0.7     | -0.8           | -3.6  |  |



#### **GUESTS AND BEDNIGHTS BY PLACE OF RESIDENCE**









# Main tourist accommodation indicators FUERTEVENTURA (January - June 2021)



### **OCCUPANCY RATE PER ROOM / APARTMENT**







## **ADR (Average Daily Rate)**







## **REVPAR (Revenue Per Available Room)**







Note: "Guests indicator" refers to number of guests checking in as new arrivals. Source: Encuestas de Alojamiento Turístico (ISTAC)