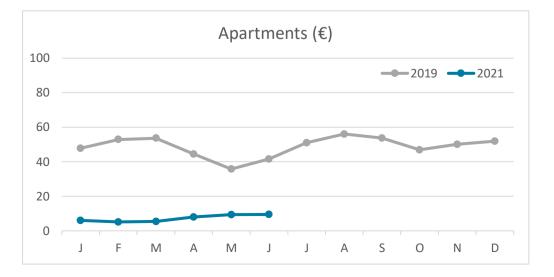

### **REVPAR (Revenue Per Available Room)**

*Note: "Guests indicator" refers to number of guests checking in as new arrivals. Source: Encuestas de Alojamiento Turístico (ISTAC)* 