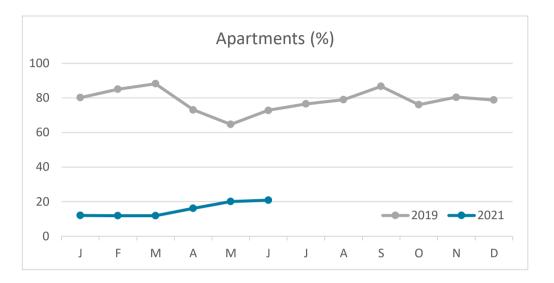

| -0.6   | -0.3     | -0.4           | -1.6               | -0.3 | -0.5                    | -1.1 |

#### **GUESTS AND BEDNIGHTS BY PLACE OF RESIDENCE**



Note: LZ\* (Lanzarote), FV\* (Fuerteventura), GC\* (Gran Canaria), TF\* (Tenerife), LG\* (La Gomera), LP\* (La Palma) and EH\* (El Hierro). TOTAL does not coincide with the sum of hotel and non-hotel accommodations, since between April and June 2020 the breakdown by islands was not published.





# Main tourist accommodation indicators LANZAROTE (January - June 2021)

#### **OCCUPANCY RATE PER ROOM / APARTMENT**





### ADR (Average Daily Rate)





### **REVPAR (Revenue Per Available Room)**



*Note: "Guests indicator" refers to number of guests checking in as new arrivals. Source: Encuestas de Alojamiento Turístico (ISTAC)*