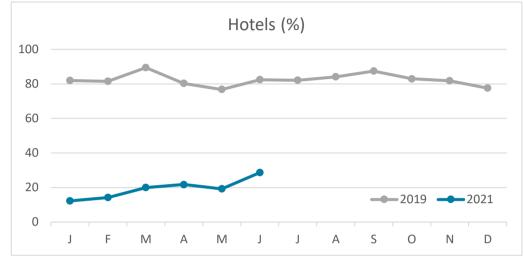

| 5.6                             | 6.8    | 4.8      | 2.5            | 5.4                | 8.5  | 5.2                     | 3.7  |
| Change    | -0.6   | -0.3        | -0.8          | -1.9                            | -0.6   | -0.3     | -0.4           | -1.6               | -0.3 | -0.5                    | -1.1 |

#### **GUESTS AND BEDNIGHTS BY PLACE OF RESIDENCE**



Note: LZ\* (Lanzarote), FV\* (Fuerteventura), GC\* (Gran Canaria), TF\* (Tenerife), LG\* (La Gomera), LP\* (La Palma) and EH\* (El Hierro). TOTAL does not coincide with the sum of hotel and non-hotel accommodations, since between April and June 2020 the breakdown by islands was not published.





# Main tourist accommodation indicators LANZAROTE (January - June 2021)

#### **OCCUPANCY RATE PER ROOM / APARTMENT**





### ADR (Average Daily Rate)





### **REVPAR (Revenue Per Available Room)**



*Note: "Guests indicator" refers to number of guests checking in as new arrivals. Source: Encuestas de Alojamiento Turístico (ISTAC)*