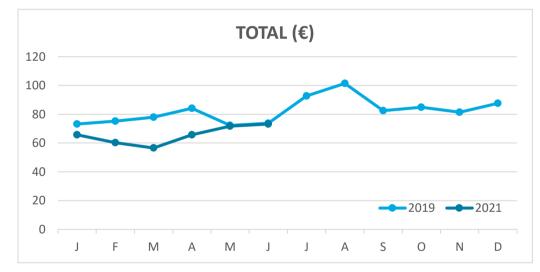

| 6.8    | 4.8      | 2.5            | 5.4                | 8.5  | 5.2                     | 3.7  |
| Change    | -0.6   | -0.3        | -0.8          | -1.9                            | -0.6   | -0.3     | -0.4           | -1.6               | -0.3 | -0.5                    | -1.1 |

#### **GUESTS AND BEDNIGHTS BY PLACE OF RESIDENCE**



Note: LZ\* (Lanzarote), FV\* (Fuerteventura), GC\* (Gran Canaria), TF\* (Tenerife), LG\* (La Gomera), LP\* (La Palma) and EH\* (El Hierro). TOTAL does not coincide with the sum of hotel and non-hotel accommodations, since between April and June 2020 the breakdown by islands was not published.





# Main tourist accommodation indicators LANZAROTE (January - June 2021)

#### **OCCUPANCY RATE PER ROOM / APARTMENT**





### ADR (Average Daily Rate)





### **REVPAR (Revenue Per Available Room)**



*Note: "Guests indicator" refers to number of guests checking in as new arrivals. Source: Encuestas de Alojamiento Turístico (ISTAC)*