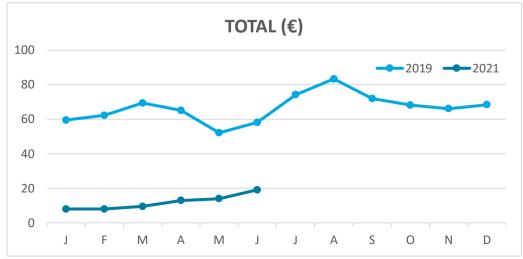

### **REVPAR (Revenue Per Available Room)**

*Note: "Guests indicator" refers to number of guests checking in as new arrivals. Source: Encuestas de Alojamiento Turístico (ISTAC)* 