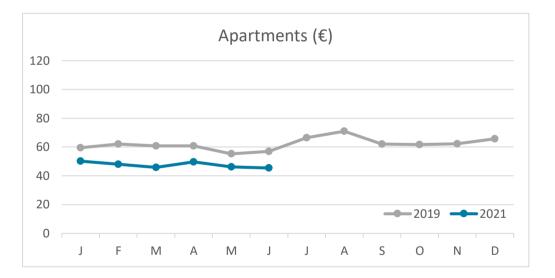

-0.6   | -0.3     | -0.4           | -1.6               | -0.3 | -0.5                    | -1.1 |

#### **GUESTS AND BEDNIGHTS BY PLACE OF RESIDENCE**



Note: LZ\* (Lanzarote), FV\* (Fuerteventura), GC\* (Gran Canaria), TF\* (Tenerife), LG\* (La Gomera), LP\* (La Palma) and EH\* (El Hierro). TOTAL does not coincide with the sum of hotel and non-hotel accommodations, since between April and June 2020 the breakdown by islands was not published.





# Main tourist accommodation indicators LANZAROTE (January - June 2021)

#### **OCCUPANCY RATE PER ROOM / APARTMENT**





### ADR (Average Daily Rate)





### **REVPAR (Revenue Per Available Room)**



*Note: "Guests indicator" refers to number of guests checking in as new arrivals. Source: Encuestas de Alojamiento Turístico (ISTAC)*