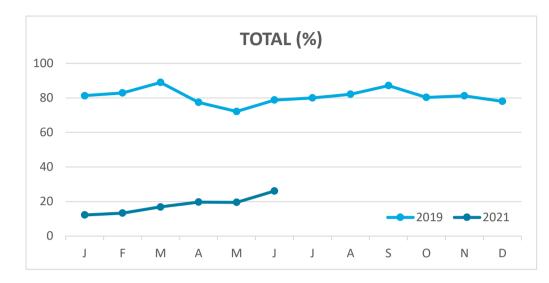

| 5.6                             | 6.8    | 4.8      | 2.5            | 5.4                | 8.5  | 5.2                     | 3.7  |
| Change    | -0.6   | -0.3        | -0.8          | -1.9                            | -0.6   | -0.3     | -0.4           | -1.6               | -0.3 | -0.5                    | -1.1 |

#### **GUESTS AND BEDNIGHTS BY PLACE OF RESIDENCE**



Note: LZ\* (Lanzarote), FV\* (Fuerteventura), GC\* (Gran Canaria), TF\* (Tenerife), LG\* (La Gomera), LP\* (La Palma) and EH\* (El Hierro). TOTAL does not coincide with the sum of hotel and non-hotel accommodations, since between April and June 2020 the breakdown by islands was not published.





# Main tourist accommodation indicators LANZAROTE (January - June 2021)

#### **OCCUPANCY RATE PER ROOM / APARTMENT**





### ADR (Average Daily Rate)





### **REVPAR (Revenue Per Available Room)**



*Note: "Guests indicator" refers to number of guests checking in as new arrivals. Source: Encuestas de Alojamiento Turístico (ISTAC)*