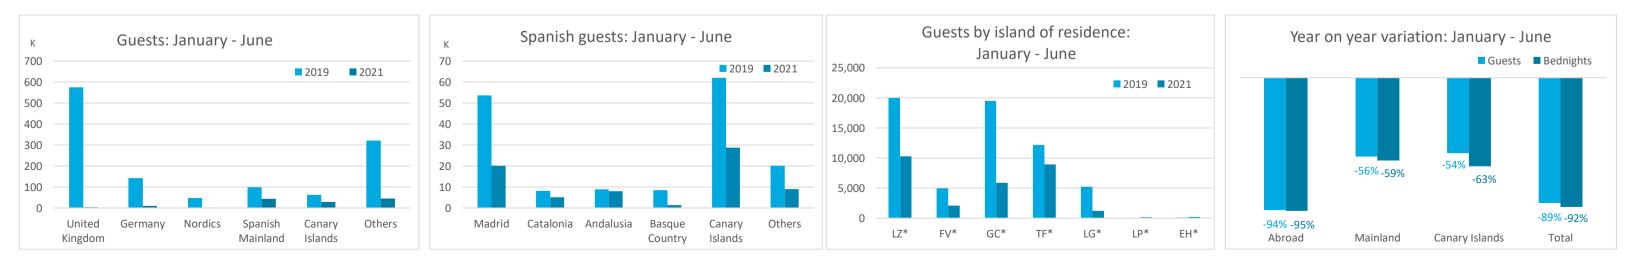

## **GUESTS BY ACCOMMODATION TYPE** (\*)

|           |            |             |              |            | Breakdown by accommodation type |                                 |         |            |                         |        |         |  |
|-----------|------------|-------------|--------------|------------|---------------------------------|---------------------------------|---------|------------|-------------------------|--------|---------|--|
|           |            | TOTAL       |              |            |                                 | Hotels                          |         | Apartments |                         |        |         |  |
|           | Abroad     | Mainland Ca | nary Islands | Total      | Abroad                          | d Mainland Canary Islands Total |         | Abroad     | Mainland Canary Islands |        |         |  |
| Jan-Jun19 | 1,085,756  | 99,322      | 61,991       | 1,247,069  | 713,590                         | 81,759                          | 32,735  | 828,084    | 372,166                 | 17,563 | 29,256  |  |
| Jan-Jun21 | 60,886     | 43,495      | 28,718       | 133,099    | 45,314                          | 34,142                          | 16,001  | 95,457     | 15,572                  | 9,353  | 12,717  |  |
| Change    | -1,024,870 | -55,827     | -33,273      | -1,113,970 | -668,276                        | -47,617                         | -16,734 | -732,627   | -356,594                | -8,210 | -16,539 |  |
| Change, % | -94.4%     | -56.2%      | -53.7%       | -89.3%     | -93.6%                          | -58.2%                          | -51.1%  | -88.5%     | -95.8%                  | -46.7% | -56.5%  |  |

#### **BEDNIGHTS**

|           |            |             |               |                | Breakdown by accommodation type |                                      |         |            |            |                         |         |  |
|-----------|------------|-------------|---------------|----------------|---------------------------------|--------------------------------------|---------|------------|------------|-------------------------|---------|--|
|           |            | ΤΟΤΑΙ       | L             |                |                                 | Hotels                               |         | Apartments |            |                         |         |  |
| ï         | Abroad     | Mainland Ca | anary Islands | Total          | Abroad                          | Abroad Mainland Canary Islands Total |         |            | Abroad     | Mainland Canary Islands |         |  |
| Jan-Jun19 | 8,575,426  | 519,511     | 236,007       | 9,330,944      | 5,298,724                       | 419,926                              | 97,159  | 5,815,809  | 3,276,702  | 99,585                  | 138,848 |  |
| Jan-Jun21 | 442,954    | 213,542     | 87,239        | 743,735        | 310,110                         | 165,235                              | 40,536  | 515,881    | 132,844    | 48,307                  | 46,703  |  |
| Change    | -8,132,472 | -305,969    | -148,768      | -8,587,209     | -4,988,614                      | -254,691                             | -56,623 | -5,299,928 | -3,143,858 | -51,278                 | -92,145 |  |
| Change, % | -94.8%     | -58.9%      | -63.0%        | - <b>92.0%</b> | -94.1%                          | -60.7%                               | -58.3%  | -91.1%     | -95.9%     | -51.5%                  | -66.4%  |  |

#### **GUESTS AND BEDNIGHTS BY PLACE OF RESIDENCE**

Note: LZ\* (Lanzarote), FV\* (Fuerteventura), GC\* (Gran Canaria), TF\* (Tenerife), LG\* (La Gomera), LP\* (La Palma) and EH\* (El Hierro). TOTAL does not coincide with the sum of hotel and non-hotel accommodations, since between April and June 2020 the breakdown by islands was not published.