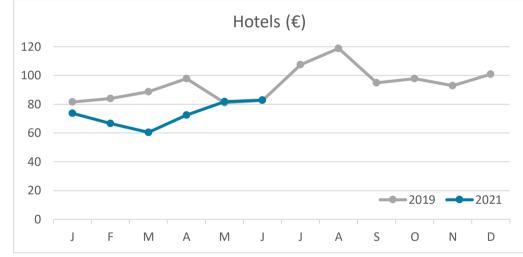

| 6.8    | 4.8      | 2.5            | 5.4                | 8.5  | 5.2                     | 3.7  |
| Change    | -0.6   | -0.3        | -0.8          | -1.9                            | -0.6   | -0.3     | -0.4           | -1.6               | -0.3 | -0.5                    | -1.1 |

#### **GUESTS AND BEDNIGHTS BY PLACE OF RESIDENCE**



Note: LZ\* (Lanzarote), FV\* (Fuerteventura), GC\* (Gran Canaria), TF\* (Tenerife), LG\* (La Gomera), LP\* (La Palma) and EH\* (El Hierro). TOTAL does not coincide with the sum of hotel and non-hotel accommodations, since between April and June 2020 the breakdown by islands was not published.





# Main tourist accommodation indicators LANZAROTE (January - June 2021)

#### **OCCUPANCY RATE PER ROOM / APARTMENT**





### ADR (Average Daily Rate)





### **REVPAR (Revenue Per Available Room)**



*Note: "Guests indicator" refers to number of guests checking in as new arrivals. Source: Encuestas de Alojamiento Turístico (ISTAC)*