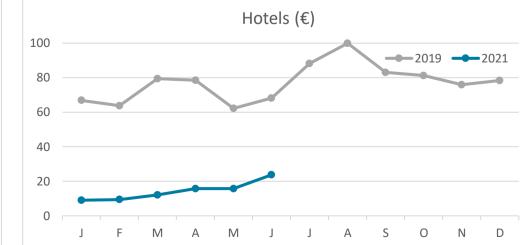

### **REVPAR (Revenue Per Available Room)**

*Note: "Guests indicator" refers to number of guests checking in as new arrivals. Source: Encuestas de Alojamiento Turístico (ISTAC)* 