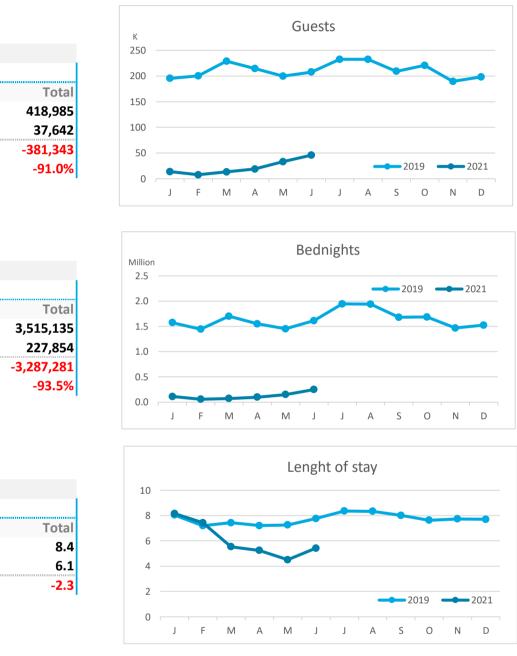

## **GUESTS BY ACCOMMODATION TYPE** (\*)

|           |            |             |              |            | Breakdown by accommodation type |                                 |         |            |                         |        |         |  |
|-----------|------------|-------------|--------------|------------|---------------------------------|---------------------------------|---------|------------|-------------------------|--------|---------|--|
|           |            | TOTAL       |              |            |                                 | Hotels                          |         | Apartments |                         |        |         |  |
|           | Abroad     | Mainland Ca | nary Islands | Total      | Abroad                          | d Mainland Canary Islands Total |         | Abroad     | Mainland Canary Islands |        |         |  |
| Jan-Jun19 | 1,085,756  | 99,322      | 61,991       | 1,247,069  | 713,590                         | 81,759                          | 32,735  | 828,084    | 372,166                 | 17,563 | 29,256  |  |
| Jan-Jun21 | 60,886     | 43,495      | 28,718       | 133,099    | 45,314                          | 34,142                          | 16,001  | 95,457     | 15,572                  | 9,353  | 12,717  |  |
| Change    | -1,024,870 | -55,827     | -33,273      | -1,113,970 | -668,276                        | -47,617                         | -16,734 | -732,627   | -356,594                | -8,210 | -16,539 |  |
| Change, % | -94.4%     | -56.2%      | -53.7%       | -89.3%     | -93.6%                          | -58.2%                          | -51.1%  | -88.5%     | -95.8%                  | -46.7% | -56.5%  |  |

#### **BEDNIGHTS**

|           |            |             |               |                | Breakdown by accommodation type |                                      |         |            |            |                         |         |  |
|-----------|------------|-------------|---------------|----------------|---------------------------------|--------------------------------------|---------|------------|------------|-------------------------|---------|--|
|           |            | ΤΟΤΑΙ       | L             |                |                                 | Hotels                               |         | Apartments |            |                         |         |  |
| ï         | Abroad     | Mainland Ca | anary Islands | Total          | Abroad                          | Abroad Mainland Canary Islands Total |         |            | Abroad     | Mainland Canary Islands |         |  |
| Jan-Jun19 | 8,575,426  | 519,511     | 236,007       | 9,330,944      | 5,298,724                       | 419,926                              | 97,159  | 5,815,809  | 3,276,702  | 99,585                  | 138,848 |  |
| Jan-Jun21 | 442,954    | 213,542     | 87,239        | 743,735        | 310,110                         | 165,235                              | 40,536  | 515,881    | 132,844    | 48,307                  | 46,703  |  |
| Change    | -8,132,472 | -305,969    | -148,768      | -8,587,209     | -4,988,614                      | -254,691                             | -56,623 | -5,299,928 | -3,143,858 | -51,278                 | -92,145 |  |
| Change, % | -94.8%     | -58.9%      | -63.0%        | - <b>92.0%</b> | -94.1%                          | -60.7%                               | -58.3%  | -91.1%     | -95.9%     | -51.5%                  | -66.4%  |  |

#### **LENGHT OF STAY**

|           |        |             |               | Breakdown by accommodation type |        |          |                |                    |      |                         |      |
|-----------|--------|-------------|---------------|---------------------------------|--------|----------|----------------|--------------------|------|-------------------------|------|
|           |        | TOTAL       | -             | Hotels                          |        |          |                | Apartments         |      |                         |      |
|           | Abroad | Mainland Ca | anary Islands | Total                           | Abroad | Mainland | Canary Islands | lands Total Abroad |      | Mainland Canary Islands |      |
| Jan-Jun19 | 7.9    | 5.2         | 3.8           | 7.5                             | 7.4    | 5.1      | 3.0            | 7.0                | 8.8  | 5.7                     | 4.7  |
| Jan-Jun21 | 7.3    | 4.9         | 3.0           | 5.6                             | 6.8    | 4.8      | 2.5            | 5.4                | 8.5  | 5.2                     | 3.7  |
| Change    | -0.6   | -0.3        | -0.8          | -1.9                            | -0.6   | -0.3     | -0.4           | -1.6               | -0.3 | -0.5                    | -1.1 |