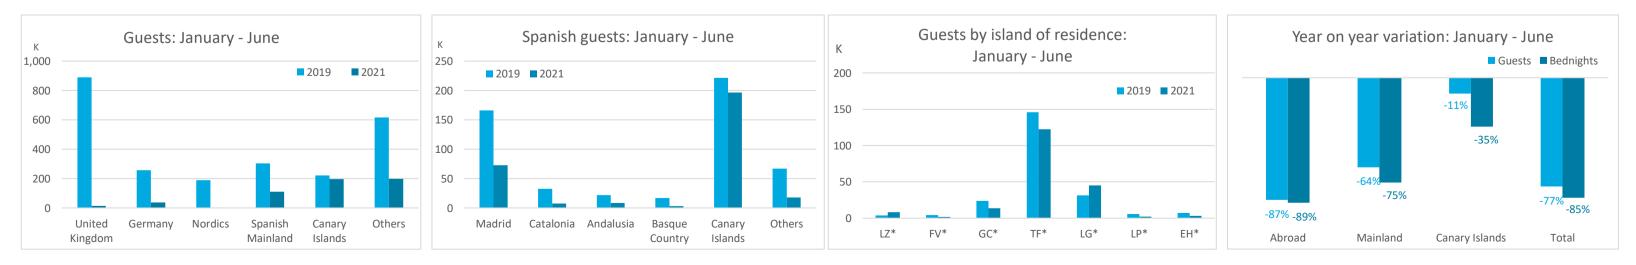

## **GUESTS BY ACCOMMODATION TYPE** (\*)

|           |            |             |              |            | Breakdown by accommodation type |             |               |            |            |             |              |  |
|-----------|------------|-------------|--------------|------------|---------------------------------|-------------|---------------|------------|------------|-------------|--------------|--|
|           | TOTAL      |             |              |            | Hotels                          |             |               |            | Apartments |             |              |  |
|           | Abroad     | Mainland Ca | nary Islands | Total      | Abroad                          | Mainland Ca | anary Islands | Total      | Abroad     | Mainland Ca | nary Islands |  |
| Jan-Jun19 | 1,952,568  | 304,043     | 221,373      | 2,477,984  | 1,369,533                       | 256,214     | 164,000       | 1,789,747  | 583,035    | 47,829      | 57,373       |  |
| Jan-Jun21 | 252,519    | 109,797     | 196,421      | 558,737    | 184,626                         | 96,941      | 145,152       | 426,719    | 67,893     | 12,856      | 51,269       |  |
| Change    | -1,700,049 | -194,246    | -24,952      | -1,919,247 | -1,184,907                      | -159,273    | -18,848       | -1,363,028 | -515,142   | -34,973     | -6,104       |  |
| Change, % | -87.1%     | -63.9%      | -11.3%       | -77.5%     | -86.5%                          | -62.2%      | -11.5%        | -76.2%     | -88.4%     | -73.1%      | -10.6%       |  |

#### **GUESTS AND BEDNIGHTS BY PLACE OF RESIDENCE**

Note: LZ\* (Lanzarote), FV\* (Fuerteventura), GC\* (Gran Canaria), TF\* (Tenerife), LG\* (La Gomera), LP\* (La Palma) and EH\* (El Hierro). TOTAL does not coincide with the sum of hotel and non-hotel accommodations, since between April and June 2020 the breakdown by islands was not published.