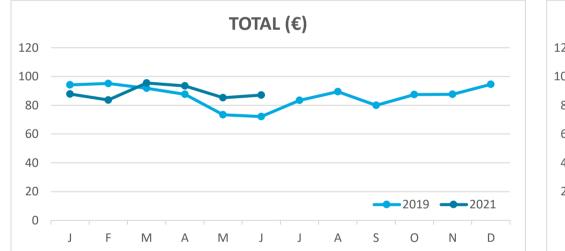

| 6.4    | 3.5      | 2.3            | 4.4        | 6.7    | 4.1          | 2.7          |
| Change    | -1.1   | -1.5        | -0.9          | -2.5                            | -1.0   | -1.5     | -0.8           | -2.3       | -1.6   | -1.2         | -1.1         |

#### **GUESTS AND BEDNIGHTS BY PLACE OF RESIDENCE**



Note: LZ\* (Lanzarote), FV\* (Fuerteventura), GC\* (Gran Canaria), TF\* (Tenerife), LG\* (La Gomera), LP\* (La Palma) and EH\* (El Hierro). TOTAL does not coincide with the sum of hotel and non-hotel accommodations, since between April and June 2020 the breakdown by islands was not published.





# Main tourist accommodation indicators TENERIFE (January - June 2021)

#### **OCCUPANCY RATE PER ROOM / APARTMENT**





### ADR (Average Daily Rate)





### **REVPAR (Revenue Per Available Room)**



Hotels ( $\in$ ) 120 120 100 80 60 40 20 J F M A M J J A S O N D

*Note: "Guests indicator" refers to number of guests checking in as new arrivals. Source: Encuestas de Alojamiento Turístico (ISTAC)*