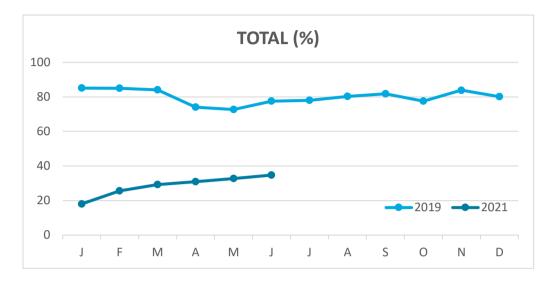

6         | 2.4           | 4.5                             | 6.4    | 3.5      | 2.3            | 4.4        | 6.7    | 4.1          | 2.7          |
| Change    | -1.1   | -1.5        | -0.9          | -2.5                            | -1.0   | -1.5     | -0.8           | -2.3       | -1.6   | -1.2         | -1.1         |

#### **GUESTS AND BEDNIGHTS BY PLACE OF RESIDENCE**



Note: LZ\* (Lanzarote), FV\* (Fuerteventura), GC\* (Gran Canaria), TF\* (Tenerife), LG\* (La Gomera), LP\* (La Palma) and EH\* (El Hierro). TOTAL does not coincide with the sum of hotel and non-hotel accommodations, since between April and June 2020 the breakdown by islands was not published.





# Main tourist accommodation indicators TENERIFE (January - June 2021)

#### **OCCUPANCY RATE PER ROOM / APARTMENT**





### ADR (Average Daily Rate)





### **REVPAR (Revenue Per Available Room)**



Hotels ( $\in$ ) 120 120 100 80 60 40 20 J F M A M J J A S O N D

*Note: "Guests indicator" refers to number of guests checking in as new arrivals. Source: Encuestas de Alojamiento Turístico (ISTAC)*