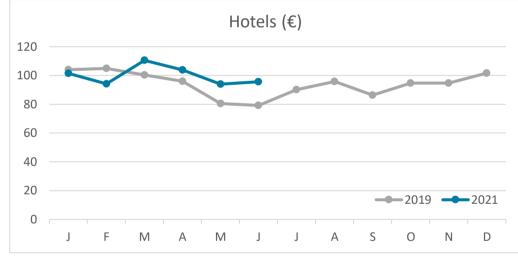

| 6.4    | 3.5      | 2.3            | 4.4        | 6.7    | 4.1          | 2.7          |
| Change    | -1.1   | -1.5        | -0.9          | -2.5                            | -1.0   | -1.5     | -0.8           | -2.3       | -1.6   | -1.2         | -1.1         |

#### **GUESTS AND BEDNIGHTS BY PLACE OF RESIDENCE**



Note: LZ\* (Lanzarote), FV\* (Fuerteventura), GC\* (Gran Canaria), TF\* (Tenerife), LG\* (La Gomera), LP\* (La Palma) and EH\* (El Hierro). TOTAL does not coincide with the sum of hotel and non-hotel accommodations, since between April and June 2020 the breakdown by islands was not published.





# Main tourist accommodation indicators TENERIFE (January - June 2021)

#### **OCCUPANCY RATE PER ROOM / APARTMENT**





### ADR (Average Daily Rate)





### **REVPAR (Revenue Per Available Room)**



Hotels ( $\in$ ) 120 120 100 80 60 40 20 J F M A M J J A S O N D

*Note: "Guests indicator" refers to number of guests checking in as new arrivals. Source: Encuestas de Alojamiento Turístico (ISTAC)*