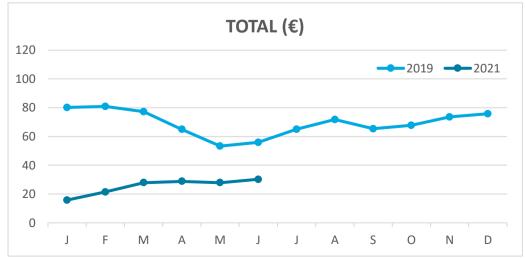

### **REVPAR (Revenue Per Available Room)**

Hotels ( $\in$ ) 120 120 100 80 60 40 20 J F M A M J J A S O N D

*Note: "Guests indicator" refers to number of guests checking in as new arrivals. Source: Encuestas de Alojamiento Turístico (ISTAC)* 