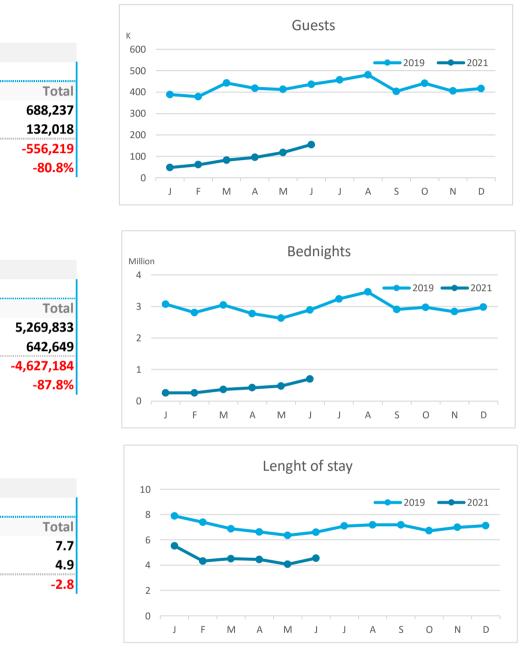

#### **BEDNIGHTS**

|           |             |            |               |             | Breakdown by accommodation type |           |                |             |            |             |              |  |
|-----------|-------------|------------|---------------|-------------|---------------------------------|-----------|----------------|-------------|------------|-------------|--------------|--|
|           |             | ΤΟΤΑ       | L             |             |                                 | Hote      | els            | Apartments  |            |             |              |  |
|           | Abroad      | Mainland C | anary Islands | Total       | Abroad                          | Mainland  | Canary Islands | Total       | Abroad     | Mainland Ca | nary Islands |  |
| Jan-Jun19 | 14,931,620  | 1,550,236  | 723,207       | 17,205,063  | 10,136,113                      | 1,293,615 | 505,502        | 11,935,230  | 4,795,507  | 256,621     | 217,705      |  |
| Jan-Jun21 | 1,642,302   | 393,592    | 470,527       | 2,506,421   | 1,190,259                       | 340,333   | 333,180        | 1,863,772   | 452,043    | 53,259      | 137,347      |  |
| Change    | -13,289,318 | -1,156,644 | -252,680      | -14,698,642 | -8,945,854                      | -953,282  | -172,322       | -10,071,458 | -4,343,464 | -203,362    | -80,358      |  |
| Change, % | -89.0%      | -74.6%     | -34.9%        | -85.4%      | -88.3%                          | -73.7%    | -34.1%         | -84.4%      | -90.6%     | -79.2%      | -36.9%       |  |

#### **LENGHT OF STAY**

|           |        |             |               | Breakdown by accommodation type |        |          |                |            |        |              |              |
|-----------|--------|-------------|---------------|---------------------------------|--------|----------|----------------|------------|--------|--------------|--------------|
|           |        | ΤΟΤΑΙ       | L             | Hotels                          |        |          |                | Apartments |        |              |              |
|           | Abroad | Mainland Ca | anary Islands | Total                           | Abroad | Mainland | Canary Islands | Total      | Abroad | Mainland Car | nary Islands |
| Jan-Jun19 | 7.6    | 5.1         | 3.3           | 6.9                             | 7.4    | 5.0      | 3.1            | 6.7        | 8.2    | 5.4          | 3.8          |
| Jan-Jun21 | 6.5    | 3.6         | 2.4           | 4.5                             | 6.4    | 3.5      | 2.3            | 4.4        | 6.7    | 4.1          | 2.7          |
| Change    | -1.1   | -1.5        | -0.9          | -2.5                            | -1.0   | -1.5     | -0.8           | -2.3       | -1.6   | -1.2         | -1.1         |