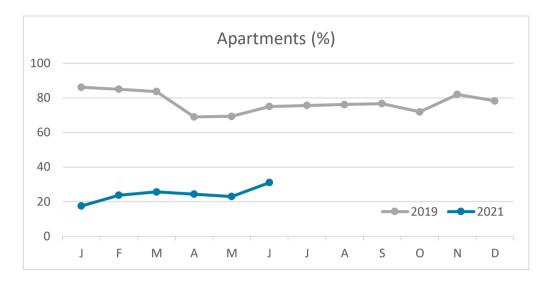

1.6   | -1.2         | -1.1         |

#### **GUESTS AND BEDNIGHTS BY PLACE OF RESIDENCE**



Note: LZ\* (Lanzarote), FV\* (Fuerteventura), GC\* (Gran Canaria), TF\* (Tenerife), LG\* (La Gomera), LP\* (La Palma) and EH\* (El Hierro). TOTAL does not coincide with the sum of hotel and non-hotel accommodations, since between April and June 2020 the breakdown by islands was not published.





# Main tourist accommodation indicators TENERIFE (January - June 2021)

#### **OCCUPANCY RATE PER ROOM / APARTMENT**





### ADR (Average Daily Rate)





### **REVPAR (Revenue Per Available Room)**



Hotels ( $\in$ ) 120 120 100 80 60 40 20 J F M A M J J A S O N D

*Note: "Guests indicator" refers to number of guests checking in as new arrivals. Source: Encuestas de Alojamiento Turístico (ISTAC)*