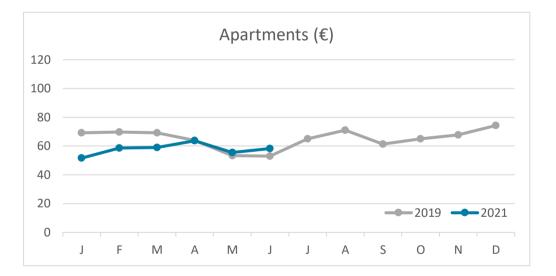

6   | -1.2         | -1.1         |

#### **GUESTS AND BEDNIGHTS BY PLACE OF RESIDENCE**



Note: LZ\* (Lanzarote), FV\* (Fuerteventura), GC\* (Gran Canaria), TF\* (Tenerife), LG\* (La Gomera), LP\* (La Palma) and EH\* (El Hierro). TOTAL does not coincide with the sum of hotel and non-hotel accommodations, since between April and June 2020 the breakdown by islands was not published.





# Main tourist accommodation indicators TENERIFE (January - June 2021)

#### **OCCUPANCY RATE PER ROOM / APARTMENT**





### ADR (Average Daily Rate)





### **REVPAR (Revenue Per Available Room)**



Hotels ( $\in$ ) 120 120 100 80 60 40 20 J F M A M J J A S O N D

*Note: "Guests indicator" refers to number of guests checking in as new arrivals. Source: Encuestas de Alojamiento Turístico (ISTAC)*