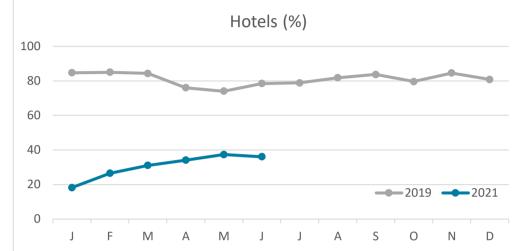

| 2.4           | 4.5                             | 6.4    | 3.5      | 2.3            | 4.4        | 6.7    | 4.1          | 2.7          |
| Change    | -1.1   | -1.5        | -0.9          | -2.5                            | -1.0   | -1.5     | -0.8           | -2.3       | -1.6   | -1.2         | -1.1         |

#### **GUESTS AND BEDNIGHTS BY PLACE OF RESIDENCE**



Note: LZ\* (Lanzarote), FV\* (Fuerteventura), GC\* (Gran Canaria), TF\* (Tenerife), LG\* (La Gomera), LP\* (La Palma) and EH\* (El Hierro). TOTAL does not coincide with the sum of hotel and non-hotel accommodations, since between April and June 2020 the breakdown by islands was not published.





# Main tourist accommodation indicators TENERIFE (January - June 2021)

#### **OCCUPANCY RATE PER ROOM / APARTMENT**





### ADR (Average Daily Rate)





### **REVPAR (Revenue Per Available Room)**



Hotels ( $\in$ ) 120 120 100 80 60 40 20 J F M A M J J A S O N D

*Note: "Guests indicator" refers to number of guests checking in as new arrivals. Source: Encuestas de Alojamiento Turístico (ISTAC)*