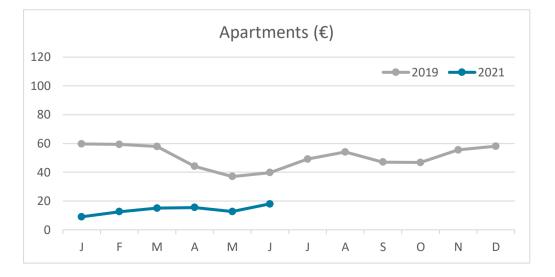

### **REVPAR (Revenue Per Available Room)**

Hotels ( $\in$ ) 120 120 100 80 60 40 20 J F M A M J J A S O N D

*Note: "Guests indicator" refers to number of guests checking in as new arrivals. Source: Encuestas de Alojamiento Turístico (ISTAC)* 