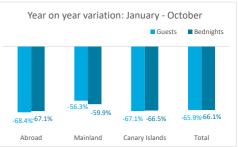

## **GUESTS BY ACCOMMODATION TYPE** (\*)

|           |         |          |                |          | Breakdown by accommodation type |          |                |          |            |          |                |         |  |
|-----------|---------|----------|----------------|----------|---------------------------------|----------|----------------|----------|------------|----------|----------------|---------|--|
|           | TOTAL   |          |                |          | Hotels                          |          |                |          | Apartments |          |                |         |  |
|           | Abroad  | Mainland | Canary Islands | Total    | Abroad                          | Mainland | Canary Islands | Total    | Abroad     | Mainland | Canary Islands | Total   |  |
| Jan-Oct19 | 122,736 | 39,473   | 58,938         | 221,147  | 88,761                          | 32,648   | 38,203         | 159,612  | 33,975     | 6,825    | 20,735         | 61,535  |  |
| Jan-Oct20 | 38,838  | 17,240   | 19,416         | 75,494   | 27,856                          | 13,345   | 10,423         | 51,624   | 10,976     | 3,886    | 8,931          | 23,793  |  |
| Change    | -83,898 | -22,233  | -39,522        | -145,653 | -60,905                         | -19,303  | -27,780        | -107,988 | -22,999    | -2,939   | -11,804        | -37,742 |  |
| Change, % | -68.4%  | -56.3%   | -67.1%         | -65.9%   | -68.6%                          | -59.1%   | -72.7%         | -67.7%   | -67.7%     | -43.1%   | -56.9%         | -61.3%  |  |

#### **BEDNIGHTS**

|           |           |          |                |           | Breakdown by accommodation type |          |                |          |            |          |                |          |  |
|-----------|-----------|----------|----------------|-----------|---------------------------------|----------|----------------|----------|------------|----------|----------------|----------|--|
|           |           | TO       | ΓAL            |           | Hotels                          |          |                |          | Apartments |          |                |          |  |
|           | Abroad    | Mainland | Canary Islands | Total     | Abroad                          | Mainland | Canary Islands | Total    | Abroad     | Mainland | Canary Islands | Total    |  |
| Jan-Oct19 | 1,016,158 | 192,985  | 216,749        | 1,425,892 | 642,471                         | 149,618  | 107,397        | 899,486  | 373,687    | 43,367   | 109,352        | 526,406  |  |
| Jan-Oct20 | 333,989   | 77,369   | 72,664         | 484,022   | 204,737                         | 55,944   | 29,673         | 290,354  | 129,246    | 21,405   | 42,840         | 193,491  |  |
| Change    | -682,169  | -115,616 | -144,085       | -941,870  | -437,734                        | -93,674  | -77,724        | -609,132 | -244,441   | -21,962  | -66,512        | -332,915 |  |
| Change, % | -67.1%    | -59.9%   | -66.5%         | -66.1%    | -68.1%                          | -62.6%   | -72.4%         | -67.7%   | -65.4%     | -50.6%   | -60.8%         | -63.2%   |  |