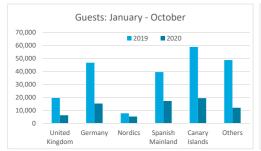

|       |
|           | Abroad | Mainland | Canary Islands | Total                           | Abroad | Mainland | Canary Islands | Total      | Abroad | Mainland | Canary Islands | Total |
| Jan-Oct19 | 8.3    | 4.9      | 3.7            | 6.4                             | 7.2    | 4.6      | 2.8            | 5.6        | 11.0   | 6.4      | 5.3            | 8.6   |
| Jan-Oct20 | 8.6    | 4.5      | 3.7            | 6.4                             | 7.3    | 4.2      | 2.8            | 5.6        | 11.8   | 5.5      | 4.8            | 8.1   |
| Change    | 0.3    | -0.4     | 0.1            | 0.0                             | 0.1    | -0.4     | 0.0            | 0.0        | 0.8    | -0.8     | -0.5           | -0.4  |



#### **GUESTS AND BEDNIGHTS BY PLACE OF RESIDENCE**









## Main tourist accommodation indicators LA PALMA (January - October 2020)



## **OCCUPANCY RATE PER ROOM / APARTMENT**







## **ADR (Average Daily Rate)**







## **REVPAR (Revenue Per Available Room)**







Note: "Guests indicator" refers to number of guests checking in as new arrivals.

Source: Encuestas de Alojamiento Turístico (ISTAC)