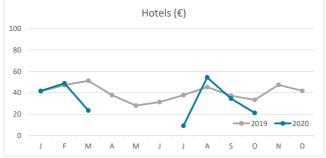

| 4.9      | 3.7            | 6.4                             | 7.2    | 4.6      | 2.8            | 5.6        | 11.0   | 6.4      | 5.3            | 8.6   |
| Jan-Oct20 | 8.6    | 4.5      | 3.7            | 6.4                             | 7.3    | 4.2      | 2.8            | 5.6        | 11.8   | 5.5      | 4.8            | 8.1   |
| Change    | 0.3    | -0.4     | 0.1            | 0.0                             | 0.1    | -0.4     | 0.0            | 0.0        | 0.8    | -0.8     | -0.5           | -0.4  |



#### **GUESTS AND BEDNIGHTS BY PLACE OF RESIDENCE**









## Main tourist accommodation indicators LA PALMA (January - October 2020)



## **OCCUPANCY RATE PER ROOM / APARTMENT**







## **ADR (Average Daily Rate)**







## **REVPAR (Revenue Per Available Room)**







Note: "Guests indicator" refers to number of guests checking in as new arrivals.

Source: Encuestas de Alojamiento Turístico (ISTAC)