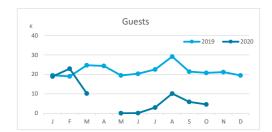

## **GUESTS BY ACCOMMODATION TYPE** (\*)

|           |         |          |                |          | Breakdown by accommodation type |          |                |          |            |          |                |         |  |
|-----------|---------|----------|----------------|----------|---------------------------------|----------|----------------|----------|------------|----------|----------------|---------|--|
|           | TOTAL   |          |                |          | Hotels                          |          |                |          | Apartments |          |                |         |  |
|           | Abroad  | Mainland | Canary Islands | Total    | Abroad                          | Mainland | Canary Islands | Total    | Abroad     | Mainland | Canary Islands | Total   |  |
| Jan-Oct19 | 122,736 | 39,473   | 58,938         | 221,147  | 88,761                          | 32,648   | 38,203         | 159,612  | 33,975     | 6,825    | 20,735         | 61,535  |  |
| Jan-Oct20 | 38,838  | 17,240   | 19,416         | 75,494   | 27,856                          | 13,345   | 10,423         | 51,624   | 10,976     | 3,886    | 8,931          | 23,793  |  |
| Change    | -83,898 | -22,233  | -39,522        | -145,653 | -60,905                         | -19,303  | -27,780        | -107,988 | -22,999    | -2,939   | -11,804        | -37,742 |  |
| Change, % | -68.4%  | -56.3%   | -67.1%         | -65.9%   | -68.6%                          | -59.1%   | -72.7%         | -67.7%   | -67.7%     | -43.1%   | -56.9%         | -61.3%  |  |