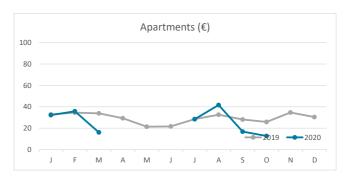

## **REVPAR (Revenue Per Available Room)**

Note: "Guests indicator" refers to number of guests checking in as new arrivals.

Source: Encuestas de Alojamiento Turístico (ISTAC)