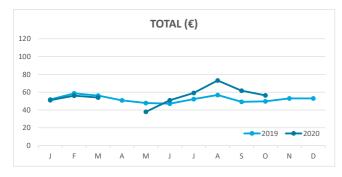

ainland | Canary Islands | Total |
| Jan-Oct19 | 8.3    | 4.9      | 3.7            | 6.4                             | 7.2    | 4.6      | 2.8            | 5.6        | 11.0   | 6.4      | 5.3            | 8.6   |
| Jan-Oct20 | 8.6    | 4.5      | 3.7            | 6.4                             | 7.3    | 4.2      | 2.8            | 5.6        | 11.8   | 5.5      | 4.8            | 8.1   |
| Change    | 0.3    | -0.4     | 0.1            | 0.0                             | 0.1    | -0.4     | 0.0            | 0.0        | 0.8    | -0.8     | -0.5           | -0.4  |



#### **GUESTS AND BEDNIGHTS BY PLACE OF RESIDENCE**









## Main tourist accommodation indicators LA PALMA (January - October 2020)



## **OCCUPANCY RATE PER ROOM / APARTMENT**







## **ADR (Average Daily Rate)**







## **REVPAR (Revenue Per Available Room)**







Note: "Guests indicator" refers to number of guests checking in as new arrivals.

Source: Encuestas de Alojamiento Turístico (ISTAC)