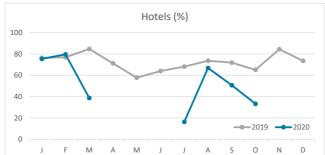

ary Islands | Total      | Abroad | Mainland | Canary Islands | Total |
| Jan-Oct19 | 8.3    | 4.9      | 3.7            | 6.4                             | 7.2    | 4.6      | 2.8            | 5.6        | 11.0   | 6.4      | 5.3            | 8.6   |
| Jan-Oct20 | 8.6    | 4.5      | 3.7            | 6.4                             | 7.3    | 4.2      | 2.8            | 5.6        | 11.8   | 5.5      | 4.8            | 8.1   |
| Change    | 0.3    | -0.4     | 0.1            | 0.0                             | 0.1    | -0.4     | 0.0            | 0.0        | 0.8    | -0.8     | -0.5           | -0.4  |



#### **GUESTS AND BEDNIGHTS BY PLACE OF RESIDENCE**









## Main tourist accommodation indicators LA PALMA (January - October 2020)



## **OCCUPANCY RATE PER ROOM / APARTMENT**







## **ADR (Average Daily Rate)**







## **REVPAR (Revenue Per Available Room)**







Note: "Guests indicator" refers to number of guests checking in as new arrivals.

Source: Encuestas de Alojamiento Turístico (ISTAC)