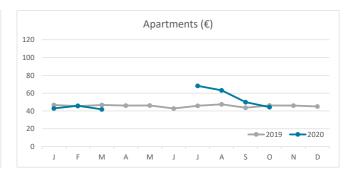

## **REVPAR (Revenue Per Available Room)**

Note: "Guests indicator" refers to number of guests checking in as new arrivals.

Source: Encuestas de Alojamiento Turístico (ISTAC)