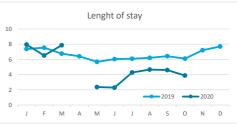

#### **LENGHT OF STAY**

|           |        |          |                | Breakdown by accommodation type |        |          |                |            |        |          |                |       |
|-----------|--------|----------|----------------|---------------------------------|--------|----------|----------------|------------|--------|----------|----------------|-------|
|           |        | TOT      | ΓAL            | Hotels                          |        |          |                | Apartments |        |          |                |       |
|           | Abroad | Mainland | Canary Islands | Total                           | Abroad | Mainland | Canary Islands | Total      | Abroad | Mainland | Canary Islands | Total |
| Jan-Oct19 | 8.3    | 4.9      | 3.7            | 6.4                             | 7.2    | 4.6      | 2.8            | 5.6        | 11.0   | 6.4      | 5.3            | 8.6   |
| Jan-Oct20 | 8.6    | 4.5      | 3.7            | 6.4                             | 7.3    | 4.2      | 2.8            | 5.6        | 11.8   | 5.5      | 4.8            | 8.1   |
| Change    | 0.3    | -0.4     | 0.1            | 0.0                             | 0.1    | -0.4     | 0.0            | 0.0        | 0.8    | -0.8     | -0.5           | -0.4  |