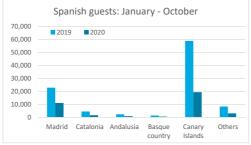

|       |
|           | Abroad | Mainland | Canary Islands | Total                           | Abroad | Mainland | Canary Islands | Total      | Abroad | Mainland | Canary Islands | Total |
| Jan-Oct19 | 8.3    | 4.9      | 3.7            | 6.4                             | 7.2    | 4.6      | 2.8            | 5.6        | 11.0   | 6.4      | 5.3            | 8.6   |
| Jan-Oct20 | 8.6    | 4.5      | 3.7            | 6.4                             | 7.3    | 4.2      | 2.8            | 5.6        | 11.8   | 5.5      | 4.8            | 8.1   |
| Change    | 0.3    | -0.4     | 0.1            | 0.0                             | 0.1    | -0.4     | 0.0            | 0.0        | 0.8    | -0.8     | -0.5           | -0.4  |



#### **GUESTS AND BEDNIGHTS BY PLACE OF RESIDENCE**









## Main tourist accommodation indicators LA PALMA (January - October 2020)



## **OCCUPANCY RATE PER ROOM / APARTMENT**







## **ADR (Average Daily Rate)**







## **REVPAR (Revenue Per Available Room)**







Note: "Guests indicator" refers to number of guests checking in as new arrivals.

Source: Encuestas de Alojamiento Turístico (ISTAC)