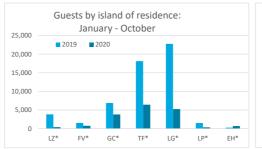

|       |
|           | Abroad | Mainland | Canary Islands | Total                           | Abroad | Mainland | Canary Islands | Total      | Abroad | Mainland | Canary Islands | Total |
| Jan-Oct19 | 8.3    | 4.9      | 3.7            | 6.4                             | 7.2    | 4.6      | 2.8            | 5.6        | 11.0   | 6.4      | 5.3            | 8.6   |
| Jan-Oct20 | 8.6    | 4.5      | 3.7            | 6.4                             | 7.3    | 4.2      | 2.8            | 5.6        | 11.8   | 5.5      | 4.8            | 8.1   |
| Change    | 0.3    | -0.4     | 0.1            | 0.0                             | 0.1    | -0.4     | 0.0            | 0.0        | 0.8    | -0.8     | -0.5           | -0.4  |



#### **GUESTS AND BEDNIGHTS BY PLACE OF RESIDENCE**









## Main tourist accommodation indicators LA PALMA (January - October 2020)



## **OCCUPANCY RATE PER ROOM / APARTMENT**







## **ADR (Average Daily Rate)**







## **REVPAR (Revenue Per Available Room)**







Note: "Guests indicator" refers to number of guests checking in as new arrivals.

Source: Encuestas de Alojamiento Turístico (ISTAC)