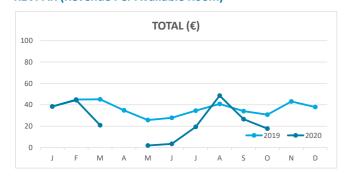

.3    | 4.9      | 3.7            | 6.4                             | 7.2    | 4.6      | 2.8            | 5.6        | 11.0   | 6.4      | 5.3            | 8.6   |
| Jan-Oct20 | 8.6    | 4.5      | 3.7            | 6.4                             | 7.3    | 4.2      | 2.8            | 5.6        | 11.8   | 5.5      | 4.8            | 8.1   |
| Change    | 0.3    | -0.4     | 0.1            | 0.0                             | 0.1    | -0.4     | 0.0            | 0.0        | 0.8    | -0.8     | -0.5           | -0.4  |



#### **GUESTS AND BEDNIGHTS BY PLACE OF RESIDENCE**









## Main tourist accommodation indicators LA PALMA (January - October 2020)



## **OCCUPANCY RATE PER ROOM / APARTMENT**







## **ADR (Average Daily Rate)**







## **REVPAR (Revenue Per Available Room)**







Note: "Guests indicator" refers to number of guests checking in as new arrivals.

Source: Encuestas de Alojamiento Turístico (ISTAC)