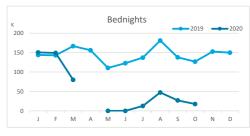

#### **BEDNIGHTS**

|           |           |          |                |           | Breakdown by accommodation type |          |                |          |            |          |                |          |  |
|-----------|-----------|----------|----------------|-----------|---------------------------------|----------|----------------|----------|------------|----------|----------------|----------|--|
|           |           | TO       | ΓAL            |           | Hotels                          |          |                |          | Apartments |          |                |          |  |
|           | Abroad    | Mainland | Canary Islands | Total     | Abroad                          | Mainland | Canary Islands | Total    | Abroad     | Mainland | Canary Islands | Total    |  |
| Jan-Oct19 | 1,016,158 | 192,985  | 216,749        | 1,425,892 | 642,471                         | 149,618  | 107,397        | 899,486  | 373,687    | 43,367   | 109,352        | 526,406  |  |
| Jan-Oct20 | 333,989   | 77,369   | 72,664         | 484,022   | 204,737                         | 55,944   | 29,673         | 290,354  | 129,246    | 21,405   | 42,840         | 193,491  |  |
| Change    | -682,169  | -115,616 | -144,085       | -941,870  | -437,734                        | -93,674  | -77,724        | -609,132 | -244,441   | -21,962  | -66,512        | -332,915 |  |
| Change, % | -67.1%    | -59.9%   | -66.5%         | -66.1%    | -68.1%                          | -62.6%   | -72.4%         | -67.7%   | -65.4%     | -50.6%   | -60.8%         | -63.2%   |  |