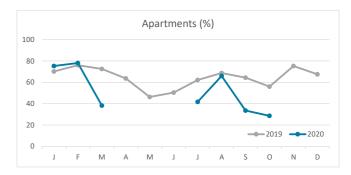

y Islands | Total      | Abroad | Mainland | Canary Islands | Total |
| Jan-Oct19 | 8.3    | 4.9      | 3.7            | 6.4                             | 7.2    | 4.6      | 2.8            | 5.6        | 11.0   | 6.4      | 5.3            | 8.6   |
| Jan-Oct20 | 8.6    | 4.5      | 3.7            | 6.4                             | 7.3    | 4.2      | 2.8            | 5.6        | 11.8   | 5.5      | 4.8            | 8.1   |
| Change    | 0.3    | -0.4     | 0.1            | 0.0                             | 0.1    | -0.4     | 0.0            | 0.0        | 0.8    | -0.8     | -0.5           | -0.4  |



#### **GUESTS AND BEDNIGHTS BY PLACE OF RESIDENCE**









## Main tourist accommodation indicators LA PALMA (January - October 2020)



## **OCCUPANCY RATE PER ROOM / APARTMENT**







## **ADR (Average Daily Rate)**







## **REVPAR (Revenue Per Available Room)**







Note: "Guests indicator" refers to number of guests checking in as new arrivals.

Source: Encuestas de Alojamiento Turístico (ISTAC)