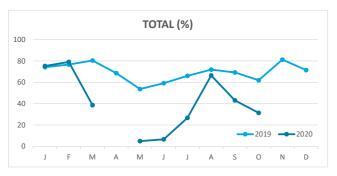

anary Islands | Total      | Abroad | Mainland | Canary Islands | Total |
| Jan-Oct19 | 8.3    | 4.9      | 3.7            | 6.4                             | 7.2    | 4.6      | 2.8            | 5.6        | 11.0   | 6.4      | 5.3            | 8.6   |
| Jan-Oct20 | 8.6    | 4.5      | 3.7            | 6.4                             | 7.3    | 4.2      | 2.8            | 5.6        | 11.8   | 5.5      | 4.8            | 8.1   |
| Change    | 0.3    | -0.4     | 0.1            | 0.0                             | 0.1    | -0.4     | 0.0            | 0.0        | 0.8    | -0.8     | -0.5           | -0.4  |



#### **GUESTS AND BEDNIGHTS BY PLACE OF RESIDENCE**









## Main tourist accommodation indicators LA PALMA (January - October 2020)



## **OCCUPANCY RATE PER ROOM / APARTMENT**







## **ADR (Average Daily Rate)**







## **REVPAR (Revenue Per Available Room)**







Note: "Guests indicator" refers to number of guests checking in as new arrivals.

Source: Encuestas de Alojamiento Turístico (ISTAC)