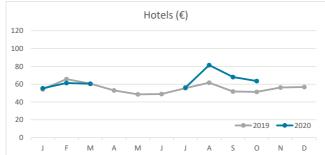

nland | Canary Islands | Total |
| Jan-Oct19 | 8.3    | 4.9      | 3.7            | 6.4                             | 7.2    | 4.6      | 2.8            | 5.6        | 11.0   | 6.4      | 5.3            | 8.6   |
| Jan-Oct20 | 8.6    | 4.5      | 3.7            | 6.4                             | 7.3    | 4.2      | 2.8            | 5.6        | 11.8   | 5.5      | 4.8            | 8.1   |
| Change    | 0.3    | -0.4     | 0.1            | 0.0                             | 0.1    | -0.4     | 0.0            | 0.0        | 0.8    | -0.8     | -0.5           | -0.4  |



#### **GUESTS AND BEDNIGHTS BY PLACE OF RESIDENCE**









## Main tourist accommodation indicators LA PALMA (January - October 2020)



## **OCCUPANCY RATE PER ROOM / APARTMENT**







## **ADR (Average Daily Rate)**







## **REVPAR (Revenue Per Available Room)**







Note: "Guests indicator" refers to number of guests checking in as new arrivals.

Source: Encuestas de Alojamiento Turístico (ISTAC)