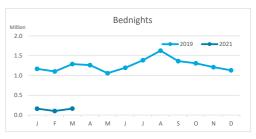

#### **BEDNIGHTS**

|           |            |             |              |            | Breakdown by accommodation type |          |                |            |            |          |                |          |  |
|-----------|------------|-------------|--------------|------------|---------------------------------|----------|----------------|------------|------------|----------|----------------|----------|--|
|           |            | TOTAL       |              |            | Hotels                          |          |                |            | Apartments |          |                |          |  |
| ï         | Abroad     | Mainland Ca | nary Islands | Total      | Abroad                          | Mainland | Canary Islands | Total      | Abroad     | Mainland | Canary Islands | Total    |  |
| Jan-Mar19 | 3,417,624  | 90,042      | 50,223       | 3,557,889  | 2,603,353                       | 69,186   | 36,834         | 2,709,373  | 814,271    | 20,856   | 13,389         | 848,516  |  |
| Jan-Mar21 | 364,160    | 35,660      | 26,726       | 426,546    | 310,697                         | 27,532   | 17,476         | 355,705    | 53,463     | 8,128    | 9,250          | 70,841   |  |
| Change    | -3,053,464 | -54,382     | -23,497      | -3,131,343 | -2,292,656                      | -41,654  | -19,358        | -2,353,668 | -760,808   | -12,728  | -4,139         | -777,675 |  |
| Change, % | -89.3%     | -60.4%      | -46.8%       | -88.0%     | -88.1%                          | -60.2%   | -52.6%         | -86.9%     | -93.4%     | -61.0%   | -30.9%         | -91.7%   |  |