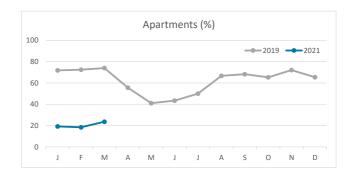

tal | Abroad     | Mainland | Canary Islands | Total |  |
| Jan-Mar19 | 8.7    | 4.7      | 3.3            | 8.3   | 8.1                             | 4.8      | 3.0            | 7.8   | 11.2       | 4.4      | 4.6            | 10.6  |  |
| Jan-Mar21 | 8.7    | 4.6      | 3.3            | 7.4   | 8.6                             | 4.6      | 3.0            | 7.4   | 9.4        | 4.6      | 4.1            | 7.3   |  |
| Change    | 0.0    | -0.1     | 0.0            | -0.9  | 0.4                             | -0.2     | 0.0            | -0.4  | -1.8       | 0.2      | -0.4           | -3.3  |  |



### **GUESTS AND BEDNIGHTS BY PLACE OF RESIDENCE**









# Main tourist accommodation indicators

# **FUERTEVENTURA (January - March 2021)**



### **OCCUPANCY RATE PER ROOM / APARTMENT**







### **ADR (Average Daily Rate)**







### **REVPAR (Revenue Per Available Room)**







Note: "Guests indicator" refers to number of guests checking in as new arrivals. Source: Encuestas de Alojamiento Turístico (ISTAC)