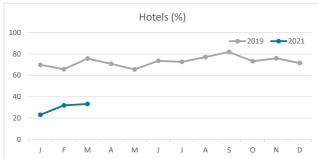

Total | Abroad     | Mainland | Canary Islands | Total |  |
| Jan-Mar19 | 8.7    | 4.7      | 3.3            | 8.3   | 8.1                             | 4.8      | 3.0            | 7.8   | 11.2       | 4.4      | 4.6            | 10.6  |  |
| Jan-Mar21 | 8.7    | 4.6      | 3.3            | 7.4   | 8.6                             | 4.6      | 3.0            | 7.4   | 9.4        | 4.6      | 4.1            | 7.3   |  |
| Change    | 0.0    | -0.1     | 0.0            | -0.9  | 0.4                             | -0.2     | 0.0            | -0.4  | -1.8       | 0.2      | -0.4           | -3.3  |  |



### **GUESTS AND BEDNIGHTS BY PLACE OF RESIDENCE**









# Main tourist accommodation indicators

# **FUERTEVENTURA (January - March 2021)**



### **OCCUPANCY RATE PER ROOM / APARTMENT**







### **ADR (Average Daily Rate)**







### **REVPAR (Revenue Per Available Room)**







Note: "Guests indicator" refers to number of guests checking in as new arrivals. Source: Encuestas de Alojamiento Turístico (ISTAC)