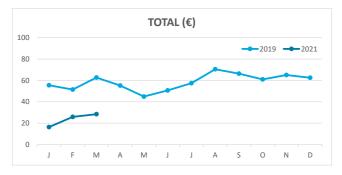

### **REVPAR (Revenue Per Available Room)**

Note: "Guests indicator" refers to number of guests checking in as new arrivals. Source: Encuestas de Alojamiento Turístico (ISTAC)