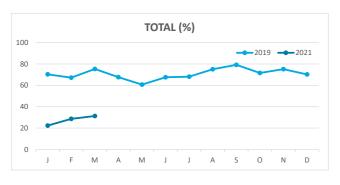

| Total | Abroad     | Mainland | Canary Islands | Total |  |
| Jan-Mar19 | 8.7    | 4.7      | 3.3            | 8.3   | 8.1                             | 4.8      | 3.0            | 7.8   | 11.2       | 4.4      | 4.6            | 10.6  |  |
| Jan-Mar21 | 8.7    | 4.6      | 3.3            | 7.4   | 8.6                             | 4.6      | 3.0            | 7.4   | 9.4        | 4.6      | 4.1            | 7.3   |  |
| Change    | 0.0    | -0.1     | 0.0            | -0.9  | 0.4                             | -0.2     | 0.0            | -0.4  | -1.8       | 0.2      | -0.4           | -3.3  |  |



### **GUESTS AND BEDNIGHTS BY PLACE OF RESIDENCE**









# Main tourist accommodation indicators

# **FUERTEVENTURA (January - March 2021)**



### **OCCUPANCY RATE PER ROOM / APARTMENT**







### **ADR (Average Daily Rate)**







### **REVPAR (Revenue Per Available Room)**







Note: "Guests indicator" refers to number of guests checking in as new arrivals. Source: Encuestas de Alojamiento Turístico (ISTAC)