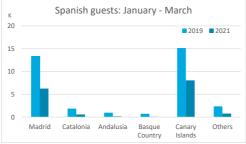

|       |  |
|           | Abroad | Mainland | Canary Islands | Total | Abroad                          | Mainland | Canary Islands | Total | Abroad     | Mainland | Canary Islands | Total |  |
| Jan-Mar19 | 8.7    | 4.7      | 3.3            | 8.3   | 8.1                             | 4.8      | 3.0            | 7.8   | 11.2       | 4.4      | 4.6            | 10.6  |  |
| Jan-Mar21 | 8.7    | 4.6      | 3.3            | 7.4   | 8.6                             | 4.6      | 3.0            | 7.4   | 9.4        | 4.6      | 4.1            | 7.3   |  |
| Change    | 0.0    | -0.1     | 0.0            | -0.9  | 0.4                             | -0.2     | 0.0            | -0.4  | -1.8       | 0.2      | -0.4           | -3.3  |  |



### **GUESTS AND BEDNIGHTS BY PLACE OF RESIDENCE**









# Main tourist accommodation indicators

# **FUERTEVENTURA (January - March 2021)**



### **OCCUPANCY RATE PER ROOM / APARTMENT**







### **ADR (Average Daily Rate)**







### **REVPAR (Revenue Per Available Room)**







Note: "Guests indicator" refers to number of guests checking in as new arrivals. Source: Encuestas de Alojamiento Turístico (ISTAC)