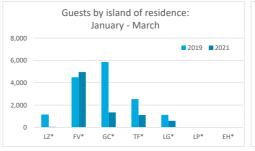

|       |  |
|           | Abroad | Mainland | Canary Islands | Total | Abroad                          | Mainland | Canary Islands | Total | Abroad     | Mainland | Canary Islands | Total |  |
| Jan-Mar19 | 8.7    | 4.7      | 3.3            | 8.3   | 8.1                             | 4.8      | 3.0            | 7.8   | 11.2       | 4.4      | 4.6            | 10.6  |  |
| Jan-Mar21 | 8.7    | 4.6      | 3.3            | 7.4   | 8.6                             | 4.6      | 3.0            | 7.4   | 9.4        | 4.6      | 4.1            | 7.3   |  |
| Change    | 0.0    | -0.1     | 0.0            | -0.9  | 0.4                             | -0.2     | 0.0            | -0.4  | -1.8       | 0.2      | -0.4           | -3.3  |  |



### **GUESTS AND BEDNIGHTS BY PLACE OF RESIDENCE**









# Main tourist accommodation indicators

# **FUERTEVENTURA (January - March 2021)**



### **OCCUPANCY RATE PER ROOM / APARTMENT**







### **ADR (Average Daily Rate)**







### **REVPAR (Revenue Per Available Room)**







Note: "Guests indicator" refers to number of guests checking in as new arrivals. Source: Encuestas de Alojamiento Turístico (ISTAC)