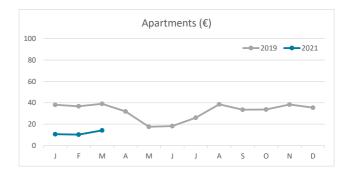

3.3            | 8.3   | 8.1                             | 4.8      | 3.0            | 7.8   | 11.2       | 4.4      | 4.6            | 10.6  |  |
| Jan-Mar21 | 8.7    | 4.6      | 3.3            | 7.4   | 8.6                             | 4.6      | 3.0            | 7.4   | 9.4        | 4.6      | 4.1            | 7.3   |  |
| Change    | 0.0    | -0.1     | 0.0            | -0.9  | 0.4                             | -0.2     | 0.0            | -0.4  | -1.8       | 0.2      | -0.4           | -3.3  |  |



### **GUESTS AND BEDNIGHTS BY PLACE OF RESIDENCE**









# Main tourist accommodation indicators

# **FUERTEVENTURA (January - March 2021)**



### **OCCUPANCY RATE PER ROOM / APARTMENT**







### **ADR (Average Daily Rate)**







### **REVPAR (Revenue Per Available Room)**







Note: "Guests indicator" refers to number of guests checking in as new arrivals. Source: Encuestas de Alojamiento Turístico (ISTAC)