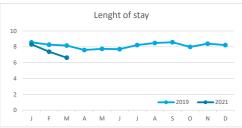

#### **LENGHT OF STAY**

|           |        |          |                |       | Breakdown by accommodation type |          |                |       |            |          |                |       |  |
|-----------|--------|----------|----------------|-------|---------------------------------|----------|----------------|-------|------------|----------|----------------|-------|--|
|           |        | тот      | AL             |       | Hotels                          |          |                |       | Apartments |          |                |       |  |
|           | Abroad | Mainland | Canary Islands | Total | Abroad                          | Mainland | Canary Islands | Total | Abroad     | Mainland | Canary Islands | Total |  |
| Jan-Mar19 | 8.7    | 4.7      | 3.3            | 8.3   | 8.1                             | 4.8      | 3.0            | 7.8   | 11.2       | 4.4      | 4.6            | 10.6  |  |
| Jan-Mar21 | 8.7    | 4.6      | 3.3            | 7.4   | 8.6                             | 4.6      | 3.0            | 7.4   | 9.4        | 4.6      | 4.1            | 7.3   |  |
| Change    | 0.0    | -0.1     | 0.0            | -0.9  | 0.4                             | -0.2     | 0.0            | -0.4  | -1.8       | 0.2      | -0.4           | -3.3  |  |