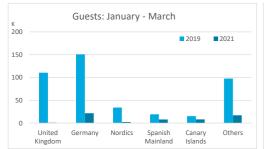

|       |  |
|           | Abroad | Mainland | Canary Islands | Total | Abroad                          | Mainland | Canary Islands | Total | Abroad     | Mainland | Canary Islands | Total |  |
| Jan-Mar19 | 8.7    | 4.7      | 3.3            | 8.3   | 8.1                             | 4.8      | 3.0            | 7.8   | 11.2       | 4.4      | 4.6            | 10.6  |  |
| Jan-Mar21 | 8.7    | 4.6      | 3.3            | 7.4   | 8.6                             | 4.6      | 3.0            | 7.4   | 9.4        | 4.6      | 4.1            | 7.3   |  |
| Change    | 0.0    | -0.1     | 0.0            | -0.9  | 0.4                             | -0.2     | 0.0            | -0.4  | -1.8       | 0.2      | -0.4           | -3.3  |  |



### **GUESTS AND BEDNIGHTS BY PLACE OF RESIDENCE**









# Main tourist accommodation indicators

# **FUERTEVENTURA (January - March 2021)**



### **OCCUPANCY RATE PER ROOM / APARTMENT**







### **ADR (Average Daily Rate)**







### **REVPAR (Revenue Per Available Room)**







Note: "Guests indicator" refers to number of guests checking in as new arrivals. Source: Encuestas de Alojamiento Turístico (ISTAC)