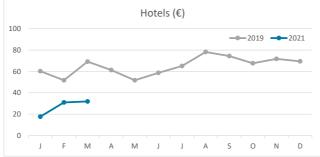

### **REVPAR (Revenue Per Available Room)**

Note: "Guests indicator" refers to number of guests checking in as new arrivals. Source: Encuestas de Alojamiento Turístico (ISTAC)