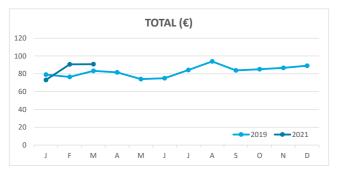

Islands | Total |  |
| Jan-Mar19 | 8.7    | 4.7      | 3.3            | 8.3   | 8.1                             | 4.8      | 3.0            | 7.8   | 11.2       | 4.4      | 4.6            | 10.6  |  |
| Jan-Mar21 | 8.7    | 4.6      | 3.3            | 7.4   | 8.6                             | 4.6      | 3.0            | 7.4   | 9.4        | 4.6      | 4.1            | 7.3   |  |
| Change    | 0.0    | -0.1     | 0.0            | -0.9  | 0.4                             | -0.2     | 0.0            | -0.4  | -1.8       | 0.2      | -0.4           | -3.3  |  |



### **GUESTS AND BEDNIGHTS BY PLACE OF RESIDENCE**









# Main tourist accommodation indicators

# **FUERTEVENTURA (January - March 2021)**



### **OCCUPANCY RATE PER ROOM / APARTMENT**







### **ADR (Average Daily Rate)**







### **REVPAR (Revenue Per Available Room)**







Note: "Guests indicator" refers to number of guests checking in as new arrivals. Source: Encuestas de Alojamiento Turístico (ISTAC)