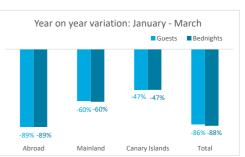

## **GUESTS BY ACCOMMODATION TYPE** (\*)

|           |          |          |                |          | Breakdown by accommodation type |          |                |          |            |          |                |         |  |
|-----------|----------|----------|----------------|----------|---------------------------------|----------|----------------|----------|------------|----------|----------------|---------|--|
|           |          | тот      | ΓAL            |          | Hotels                          |          |                |          | Apartments |          |                |         |  |
|           | Abroad   | Mainland | Canary Islands | Total    | Abroad                          | Mainland | Canary Islands | Total    | Abroad     | Mainland | Canary Islands | Total   |  |
| Jan-Mar19 | 392,960  | 19,256   | 15,139         | 427,355  | 320,544                         | 14,484   | 12,223         | 347,251  | 72,416     | 4,772    | 2,916          | 80,104  |  |
| Jan-Mar21 | 41,990   | 7,781    | 8,052          | 57,823   | 36,309                          | 6,013    | 5,819          | 48,141   | 5,681      | 1,768    | 2,233          | 9,682   |  |
| Change    | -350,970 | -11,475  | -7,087         | -369,532 | -284,235                        | -8,471   | -6,404         | -299,110 | -66,735    | -3,004   | -683           | -70,422 |  |
| Change, % | -89.3%   | -59.6%   | -46.8%         | -86.5%   | -88.7%                          | -58.5%   | -52.4%         | -86.1%   | -92.2%     | -63.0%   | -23.4%         | -87.9%  |  |

#### **BEDNIGHTS**

|           |            |             |              |            | Breakdown by accommodation type |          |                |            |            |          |                |          |  |
|-----------|------------|-------------|--------------|------------|---------------------------------|----------|----------------|------------|------------|----------|----------------|----------|--|
|           |            | TOTAL       |              |            | Hotels                          |          |                |            | Apartments |          |                |          |  |
| ï         | Abroad     | Mainland Ca | nary Islands | Total      | Abroad                          | Mainland | Canary Islands | Total      | Abroad     | Mainland | Canary Islands | Total    |  |
| Jan-Mar19 | 3,417,624  | 90,042      | 50,223       | 3,557,889  | 2,603,353                       | 69,186   | 36,834         | 2,709,373  | 814,271    | 20,856   | 13,389         | 848,516  |  |
| Jan-Mar21 | 364,160    | 35,660      | 26,726       | 426,546    | 310,697                         | 27,532   | 17,476         | 355,705    | 53,463     | 8,128    | 9,250          | 70,841   |  |
| Change    | -3,053,464 | -54,382     | -23,497      | -3,131,343 | -2,292,656                      | -41,654  | -19,358        | -2,353,668 | -760,808   | -12,728  | -4,139         | -777,675 |  |
| Change, % | -89.3%     | -60.4%      | -46.8%       | -88.0%     | -88.1%                          | -60.2%   | -52.6%         | -86.9%     | -93.4%     | -61.0%   | -30.9%         | -91.7%   |  |