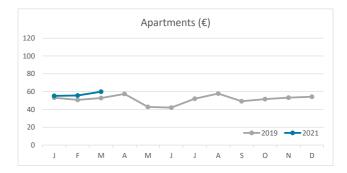

ands | Total |  |
| Jan-Mar19 | 8.7    | 4.7      | 3.3            | 8.3   | 8.1                             | 4.8      | 3.0            | 7.8   | 11.2       | 4.4      | 4.6            | 10.6  |  |
| Jan-Mar21 | 8.7    | 4.6      | 3.3            | 7.4   | 8.6                             | 4.6      | 3.0            | 7.4   | 9.4        | 4.6      | 4.1            | 7.3   |  |
| Change    | 0.0    | -0.1     | 0.0            | -0.9  | 0.4                             | -0.2     | 0.0            | -0.4  | -1.8       | 0.2      | -0.4           | -3.3  |  |



### **GUESTS AND BEDNIGHTS BY PLACE OF RESIDENCE**









# Main tourist accommodation indicators

# **FUERTEVENTURA (January - March 2021)**



### **OCCUPANCY RATE PER ROOM / APARTMENT**







### **ADR (Average Daily Rate)**







### **REVPAR (Revenue Per Available Room)**







Note: "Guests indicator" refers to number of guests checking in as new arrivals. Source: Encuestas de Alojamiento Turístico (ISTAC)