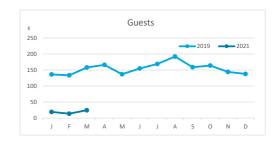

## **GUESTS BY ACCOMMODATION TYPE** (\*)

|           |          |          |                |          | Breakdown by accommodation type |          |                |          |            |          |                |         |  |
|-----------|----------|----------|----------------|----------|---------------------------------|----------|----------------|----------|------------|----------|----------------|---------|--|
|           |          | тот      | ΓAL            |          | Hotels                          |          |                |          | Apartments |          |                |         |  |
|           | Abroad   | Mainland | Canary Islands | Total    | Abroad                          | Mainland | Canary Islands | Total    | Abroad     | Mainland | Canary Islands | Total   |  |
| Jan-Mar19 | 392,960  | 19,256   | 15,139         | 427,355  | 320,544                         | 14,484   | 12,223         | 347,251  | 72,416     | 4,772    | 2,916          | 80,104  |  |
| Jan-Mar21 | 41,990   | 7,781    | 8,052          | 57,823   | 36,309                          | 6,013    | 5,819          | 48,141   | 5,681      | 1,768    | 2,233          | 9,682   |  |
| Change    | -350,970 | -11,475  | -7,087         | -369,532 | -284,235                        | -8,471   | -6,404         | -299,110 | -66,735    | -3,004   | -683           | -70,422 |  |
| Change, % | -89.3%   | -59.6%   | -46.8%         | -86.5%   | -88.7%                          | -58.5%   | -52.4%         | -86.1%   | -92.2%     | -63.0%   | -23.4%         | -87.9%  |  |