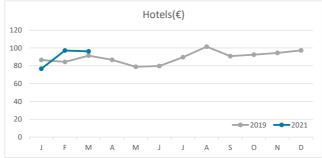

slands | Total |  |
| Jan-Mar19 | 8.7    | 4.7      | 3.3            | 8.3   | 8.1                             | 4.8      | 3.0            | 7.8   | 11.2       | 4.4      | 4.6            | 10.6  |  |
| Jan-Mar21 | 8.7    | 4.6      | 3.3            | 7.4   | 8.6                             | 4.6      | 3.0            | 7.4   | 9.4        | 4.6      | 4.1            | 7.3   |  |
| Change    | 0.0    | -0.1     | 0.0            | -0.9  | 0.4                             | -0.2     | 0.0            | -0.4  | -1.8       | 0.2      | -0.4           | -3.3  |  |



### **GUESTS AND BEDNIGHTS BY PLACE OF RESIDENCE**









# Main tourist accommodation indicators

# **FUERTEVENTURA (January - March 2021)**



### **OCCUPANCY RATE PER ROOM / APARTMENT**







### **ADR (Average Daily Rate)**







### **REVPAR (Revenue Per Available Room)**







Note: "Guests indicator" refers to number of guests checking in as new arrivals. Source: Encuestas de Alojamiento Turístico (ISTAC)