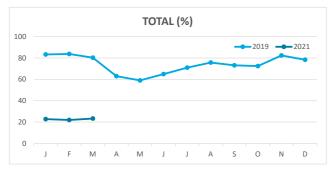

s | Total | Abroad     | Mainland | Canary Islands | Total |  |
| Jan-Mar19 | 9.0    | 4.8      | 3.6            | 8.2   | 8.1                             | 4.0      | 2.9            | 7.3   | 10.8       | 6.0      | 4.5            | 9.7   |  |
| Jan-Mar21 | 8.4    | 3.5      | 3.5            | 5.5   | 7.6                             | 3.4      | 3.4            | 5.1   | 11.6       | 4.9      | 3.7            | 7.1   |  |
| Change    | -0.6   | -1.3     | -0.1           | -2.7  | -0.5                            | -0.6     | 0.6            | -2.2  | 0.8        | -1.1     | -0.8           | -2.6  |  |



#### **GUESTS AND BEDNIGHTS BY PLACE OF RESIDENCE**









# Main tourist accommodation indicators **GRAN CANARIA (January - March 2021)**



#### **OCCUPANCY RATE PER ROOM / APARTMENT**







#### **ADR (Average Daily Rate)**







#### **REVPAR (Revenue Per Available Room)**







Note: "Guests indicator" refers to number of guests checking in as new arrivals.

Source: Encuestas de Alojamiento Turístico (ISTAC)