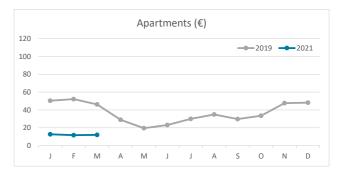

3.6            | 8.2   | 8.1                             | 4.0      | 2.9            | 7.3   | 10.8       | 6.0      | 4.5            | 9.7   |  |
| Jan-Mar21 | 8.4    | 3.5      | 3.5            | 5.5   | 7.6                             | 3.4      | 3.4            | 5.1   | 11.6       | 4.9      | 3.7            | 7.1   |  |
| Change    | -0.6   | -1.3     | -0.1           | -2.7  | -0.5                            | -0.6     | 0.6            | -2.2  | 0.8        | -1.1     | -0.8           | -2.6  |  |



#### **GUESTS AND BEDNIGHTS BY PLACE OF RESIDENCE**









# Main tourist accommodation indicators **GRAN CANARIA (January - March 2021)**



#### **OCCUPANCY RATE PER ROOM / APARTMENT**







#### **ADR (Average Daily Rate)**







#### **REVPAR (Revenue Per Available Room)**







Note: "Guests indicator" refers to number of guests checking in as new arrivals.

Source: Encuestas de Alojamiento Turístico (ISTAC)