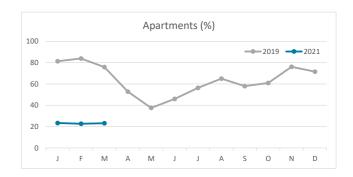

Total | Abroad     | Mainland | Canary Islands | Total |  |
| Jan-Mar19 | 9.0    | 4.8      | 3.6            | 8.2   | 8.1                             | 4.0      | 2.9            | 7.3   | 10.8       | 6.0      | 4.5            | 9.7   |  |
| Jan-Mar21 | 8.4    | 3.5      | 3.5            | 5.5   | 7.6                             | 3.4      | 3.4            | 5.1   | 11.6       | 4.9      | 3.7            | 7.1   |  |
| Change    | -0.6   | -1.3     | -0.1           | -2.7  | -0.5                            | -0.6     | 0.6            | -2.2  | 0.8        | -1.1     | -0.8           | -2.6  |  |



#### **GUESTS AND BEDNIGHTS BY PLACE OF RESIDENCE**









# Main tourist accommodation indicators **GRAN CANARIA (January - March 2021)**



#### **OCCUPANCY RATE PER ROOM / APARTMENT**







#### **ADR (Average Daily Rate)**







#### **REVPAR (Revenue Per Available Room)**







Note: "Guests indicator" refers to number of guests checking in as new arrivals.

Source: Encuestas de Alojamiento Turístico (ISTAC)