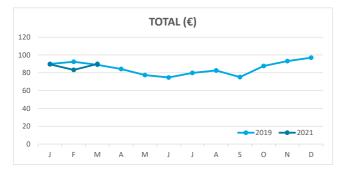

y Islands | Total |  |
| Jan-Mar19 | 9.0    | 4.8      | 3.6            | 8.2   | 8.1                             | 4.0      | 2.9            | 7.3   | 10.8       | 6.0      | 4.5            | 9.7   |  |
| Jan-Mar21 | 8.4    | 3.5      | 3.5            | 5.5   | 7.6                             | 3.4      | 3.4            | 5.1   | 11.6       | 4.9      | 3.7            | 7.1   |  |
| Change    | -0.6   | -1.3     | -0.1           | -2.7  | -0.5                            | -0.6     | 0.6            | -2.2  | 0.8        | -1.1     | -0.8           | -2.6  |  |



#### **GUESTS AND BEDNIGHTS BY PLACE OF RESIDENCE**









# Main tourist accommodation indicators **GRAN CANARIA (January - March 2021)**



#### **OCCUPANCY RATE PER ROOM / APARTMENT**







#### **ADR (Average Daily Rate)**







#### **REVPAR (Revenue Per Available Room)**







Note: "Guests indicator" refers to number of guests checking in as new arrivals.

Source: Encuestas de Alojamiento Turístico (ISTAC)