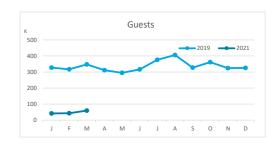

#### **GUESTS BY ACCOMMODATION TYPE** (\*)

|           |          |          |                |          | Breakdown by accommodation type |          |                |          |            |          |                |          |  |
|-----------|----------|----------|----------------|----------|---------------------------------|----------|----------------|----------|------------|----------|----------------|----------|--|
|           |          | тот      | 'AL            |          | Hotels                          |          |                |          | Apartments |          |                |          |  |
|           | Abroad   | Mainland | Canary Islands | Total    | Abroad                          | Mainland | Canary Islands | Total    | Abroad     | Mainland | Canary Islands | Total    |  |
| Jan-Mar19 | 817,819  | 90,366   | 82,886         | 991,071  | 535,619                         | 53,467   | 45,616         | 634,702  | 282,200    | 36,899   | 37,270         | 356,369  |  |
| Jan-Mar21 | 59,051   | 23,039   | 62,380         | 144,470  | 46,341                          | 20,701   | 46,993         | 114,035  | 12,710     | 2,338    | 15,387         | 30,435   |  |
| Change    | -758,768 | -67,327  | -20,506        | -846,601 | -489,278                        | -32,766  | 1,377          | -520,667 | -269,490   | -34,561  | -21,883        | -325,934 |  |
| Change, % | -92.8%   | -74.5%   | -24.7%         | -85.4%   | -91.3%                          | -61.3%   | 3.0%           | -82.0%   | -95.5%     | -93.7%   | -58.7%         | -91.5%   |  |