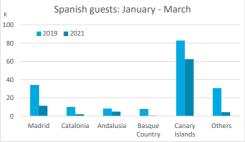

|       |  |
|           | Abroad | Mainland | Canary Islands | Total | Abroad                          | Mainland | Canary Islands | Total | Abroad     | Mainland | Canary Islands | Total |  |
| Jan-Mar19 | 9.0    | 4.8      | 3.6            | 8.2   | 8.1                             | 4.0      | 2.9            | 7.3   | 10.8       | 6.0      | 4.5            | 9.7   |  |
| Jan-Mar21 | 8.4    | 3.5      | 3.5            | 5.5   | 7.6                             | 3.4      | 3.4            | 5.1   | 11.6       | 4.9      | 3.7            | 7.1   |  |
| Change    | -0.6   | -1.3     | -0.1           | -2.7  | -0.5                            | -0.6     | 0.6            | -2.2  | 0.8        | -1.1     | -0.8           | -2.6  |  |



#### **GUESTS AND BEDNIGHTS BY PLACE OF RESIDENCE**









# Main tourist accommodation indicators **GRAN CANARIA (January - March 2021)**



#### **OCCUPANCY RATE PER ROOM / APARTMENT**







#### **ADR (Average Daily Rate)**







#### **REVPAR (Revenue Per Available Room)**







Note: "Guests indicator" refers to number of guests checking in as new arrivals.

Source: Encuestas de Alojamiento Turístico (ISTAC)