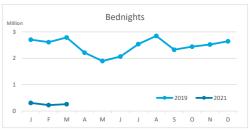

#### **BEDNIGHTS**

|           |            |          |                |            | Breakdown by accommodation type |          |                |            |            |          |                |            |  |
|-----------|------------|----------|----------------|------------|---------------------------------|----------|----------------|------------|------------|----------|----------------|------------|--|
|           |            | TO       | TAL            |            | Hotels                          |          |                |            | Apartments |          |                |            |  |
| ï         | Abroad     | Mainland | Canary Islands | Total      | Abroad                          | Mainland | Canary Islands | Total      | Abroad     | Mainland | Canary Islands | Total      |  |
| Jan-Mar19 | 7,374,218  | 434,624  | 297,643        | 8,106,485  | 4,315,776                       | 211,746  | 130,334        | 4,657,856  | 3,058,442  | 222,878  | 167,309        | 3,448,629  |  |
| Jan-Mar21 | 498,077    | 81,277   | 217,252        | 796,606    | 350,680                         | 69,747   | 160,858        | 581,285    | 147,397    | 11,530   | 56,394         | 215,321    |  |
| Change    | -6,876,141 | -353,347 | -80,391        | -7,309,879 | -3,965,096                      | -141,999 | 30,524         | -4,076,571 | -2,911,045 | -211,348 | -110,915       | -3,233,308 |  |
| Change, % | -93.2%     | -81.3%   | -27.0%         | -90.2%     | -91.9%                          | -67.1%   | 23.4%          | -87.5%     | -95.2%     | -94.8%   | -66.3%         | -93.8%     |  |