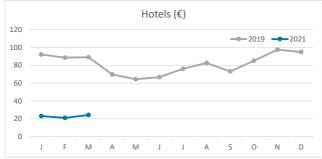

| 3.6            | 8.2   | 8.1                             | 4.0      | 2.9            | 7.3   | 10.8       | 6.0      | 4.5            | 9.7   |  |
| Jan-Mar21 | 8.4    | 3.5      | 3.5            | 5.5   | 7.6                             | 3.4      | 3.4            | 5.1   | 11.6       | 4.9      | 3.7            | 7.1   |  |
| Change    | -0.6   | -1.3     | -0.1           | -2.7  | -0.5                            | -0.6     | 0.6            | -2.2  | 0.8        | -1.1     | -0.8           | -2.6  |  |



#### **GUESTS AND BEDNIGHTS BY PLACE OF RESIDENCE**









# Main tourist accommodation indicators **GRAN CANARIA (January - March 2021)**



#### **OCCUPANCY RATE PER ROOM / APARTMENT**







#### **ADR (Average Daily Rate)**







#### **REVPAR (Revenue Per Available Room)**







Note: "Guests indicator" refers to number of guests checking in as new arrivals.

Source: Encuestas de Alojamiento Turístico (ISTAC)