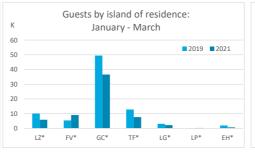

|       |  |
|           | Abroad | Mainland | Canary Islands | Total | Abroad                          | Mainland | Canary Islands | Total | Abroad     | Mainland | Canary Islands | Total |  |
| Jan-Mar19 | 9.0    | 4.8      | 3.6            | 8.2   | 8.1                             | 4.0      | 2.9            | 7.3   | 10.8       | 6.0      | 4.5            | 9.7   |  |
| Jan-Mar21 | 8.4    | 3.5      | 3.5            | 5.5   | 7.6                             | 3.4      | 3.4            | 5.1   | 11.6       | 4.9      | 3.7            | 7.1   |  |
| Change    | -0.6   | -1.3     | -0.1           | -2.7  | -0.5                            | -0.6     | 0.6            | -2.2  | 0.8        | -1.1     | -0.8           | -2.6  |  |



#### **GUESTS AND BEDNIGHTS BY PLACE OF RESIDENCE**









# Main tourist accommodation indicators **GRAN CANARIA (January - March 2021)**



#### **OCCUPANCY RATE PER ROOM / APARTMENT**







#### **ADR (Average Daily Rate)**







#### **REVPAR (Revenue Per Available Room)**







Note: "Guests indicator" refers to number of guests checking in as new arrivals.

Source: Encuestas de Alojamiento Turístico (ISTAC)