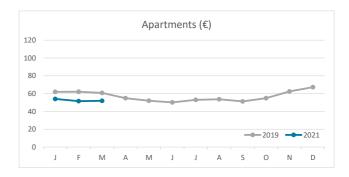

lands | Total |  |
| Jan-Mar19 | 9.0    | 4.8      | 3.6            | 8.2   | 8.1                             | 4.0      | 2.9            | 7.3   | 10.8       | 6.0      | 4.5            | 9.7   |  |
| Jan-Mar21 | 8.4    | 3.5      | 3.5            | 5.5   | 7.6                             | 3.4      | 3.4            | 5.1   | 11.6       | 4.9      | 3.7            | 7.1   |  |
| Change    | -0.6   | -1.3     | -0.1           | -2.7  | -0.5                            | -0.6     | 0.6            | -2.2  | 0.8        | -1.1     | -0.8           | -2.6  |  |



#### **GUESTS AND BEDNIGHTS BY PLACE OF RESIDENCE**









# Main tourist accommodation indicators **GRAN CANARIA (January - March 2021)**



#### **OCCUPANCY RATE PER ROOM / APARTMENT**







#### **ADR (Average Daily Rate)**







#### **REVPAR (Revenue Per Available Room)**







Note: "Guests indicator" refers to number of guests checking in as new arrivals.

Source: Encuestas de Alojamiento Turístico (ISTAC)