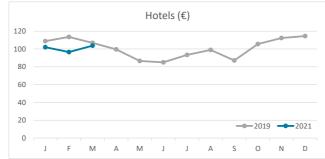

Islands | Total |  |
| Jan-Mar19 | 9.0    | 4.8      | 3.6            | 8.2   | 8.1                             | 4.0      | 2.9            | 7.3   | 10.8       | 6.0      | 4.5            | 9.7   |  |
| Jan-Mar21 | 8.4    | 3.5      | 3.5            | 5.5   | 7.6                             | 3.4      | 3.4            | 5.1   | 11.6       | 4.9      | 3.7            | 7.1   |  |
| Change    | -0.6   | -1.3     | -0.1           | -2.7  | -0.5                            | -0.6     | 0.6            | -2.2  | 0.8        | -1.1     | -0.8           | -2.6  |  |



#### **GUESTS AND BEDNIGHTS BY PLACE OF RESIDENCE**









# Main tourist accommodation indicators **GRAN CANARIA (January - March 2021)**



#### **OCCUPANCY RATE PER ROOM / APARTMENT**







#### **ADR (Average Daily Rate)**







#### **REVPAR (Revenue Per Available Room)**







Note: "Guests indicator" refers to number of guests checking in as new arrivals.

Source: Encuestas de Alojamiento Turístico (ISTAC)