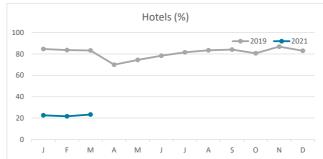

| Total | Abroad     | Mainland | Canary Islands | Total |  |
| Jan-Mar19 | 9.0    | 4.8      | 3.6            | 8.2   | 8.1                             | 4.0      | 2.9            | 7.3   | 10.8       | 6.0      | 4.5            | 9.7   |  |
| Jan-Mar21 | 8.4    | 3.5      | 3.5            | 5.5   | 7.6                             | 3.4      | 3.4            | 5.1   | 11.6       | 4.9      | 3.7            | 7.1   |  |
| Change    | -0.6   | -1.3     | -0.1           | -2.7  | -0.5                            | -0.6     | 0.6            | -2.2  | 0.8        | -1.1     | -0.8           | -2.6  |  |



#### **GUESTS AND BEDNIGHTS BY PLACE OF RESIDENCE**









# Main tourist accommodation indicators **GRAN CANARIA (January - March 2021)**



#### **OCCUPANCY RATE PER ROOM / APARTMENT**







#### **ADR (Average Daily Rate)**







#### **REVPAR (Revenue Per Available Room)**







Note: "Guests indicator" refers to number of guests checking in as new arrivals.

Source: Encuestas de Alojamiento Turístico (ISTAC)