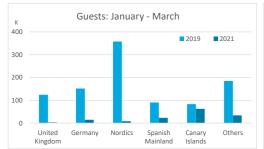

|       |  |
|           | Abroad | Mainland | Canary Islands | Total | Abroad                          | Mainland | Canary Islands | Total | Abroad     | Mainland | Canary Islands | Total |  |
| Jan-Mar19 | 9.0    | 4.8      | 3.6            | 8.2   | 8.1                             | 4.0      | 2.9            | 7.3   | 10.8       | 6.0      | 4.5            | 9.7   |  |
| Jan-Mar21 | 8.4    | 3.5      | 3.5            | 5.5   | 7.6                             | 3.4      | 3.4            | 5.1   | 11.6       | 4.9      | 3.7            | 7.1   |  |
| Change    | -0.6   | -1.3     | -0.1           | -2.7  | -0.5                            | -0.6     | 0.6            | -2.2  | 0.8        | -1.1     | -0.8           | -2.6  |  |



#### **GUESTS AND BEDNIGHTS BY PLACE OF RESIDENCE**









# Main tourist accommodation indicators **GRAN CANARIA (January - March 2021)**



#### **OCCUPANCY RATE PER ROOM / APARTMENT**







#### **ADR (Average Daily Rate)**







#### **REVPAR (Revenue Per Available Room)**







Note: "Guests indicator" refers to number of guests checking in as new arrivals.

Source: Encuestas de Alojamiento Turístico (ISTAC)