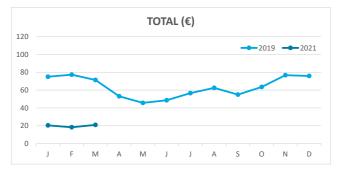

| 3.6            | 8.2   | 8.1                             | 4.0      | 2.9            | 7.3   | 10.8       | 6.0      | 4.5            | 9.7   |  |
| Jan-Mar21 | 8.4    | 3.5      | 3.5            | 5.5   | 7.6                             | 3.4      | 3.4            | 5.1   | 11.6       | 4.9      | 3.7            | 7.1   |  |
| Change    | -0.6   | -1.3     | -0.1           | -2.7  | -0.5                            | -0.6     | 0.6            | -2.2  | 0.8        | -1.1     | -0.8           | -2.6  |  |



#### **GUESTS AND BEDNIGHTS BY PLACE OF RESIDENCE**









# Main tourist accommodation indicators **GRAN CANARIA (January - March 2021)**



#### **OCCUPANCY RATE PER ROOM / APARTMENT**







#### **ADR (Average Daily Rate)**







#### **REVPAR (Revenue Per Available Room)**







Note: "Guests indicator" refers to number of guests checking in as new arrivals.

Source: Encuestas de Alojamiento Turístico (ISTAC)