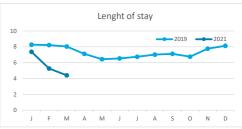

#### **LENGHT OF STAY**

|           |        |          |                |       | Breakdown by accommodation type |          |                |       |            |          |                |       |  |
|-----------|--------|----------|----------------|-------|---------------------------------|----------|----------------|-------|------------|----------|----------------|-------|--|
|           |        | тот      | AL             |       | Hotels                          |          |                |       | Apartments |          |                |       |  |
|           | Abroad | Mainland | Canary Islands | Total | Abroad                          | Mainland | Canary Islands | Total | Abroad     | Mainland | Canary Islands | Total |  |
| Jan-Mar19 | 9.0    | 4.8      | 3.6            | 8.2   | 8.1                             | 4.0      | 2.9            | 7.3   | 10.8       | 6.0      | 4.5            | 9.7   |  |
| Jan-Mar21 | 8.4    | 3.5      | 3.5            | 5.5   | 7.6                             | 3.4      | 3.4            | 5.1   | 11.6       | 4.9      | 3.7            | 7.1   |  |
| Change    | -0.6   | -1.3     | -0.1           | -2.7  | -0.5                            | -0.6     | 0.6            | -2.2  | 0.8        | -1.1     | -0.8           | -2.6  |  |