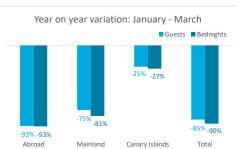

#### **GUESTS BY ACCOMMODATION TYPE** (\*)

|           |          |          |                |          | Breakdown by accommodation type |          |                |          |            |          |                |          |  |
|-----------|----------|----------|----------------|----------|---------------------------------|----------|----------------|----------|------------|----------|----------------|----------|--|
|           |          | тот      | 'AL            |          | Hotels                          |          |                |          | Apartments |          |                |          |  |
|           | Abroad   | Mainland | Canary Islands | Total    | Abroad                          | Mainland | Canary Islands | Total    | Abroad     | Mainland | Canary Islands | Total    |  |
| Jan-Mar19 | 817,819  | 90,366   | 82,886         | 991,071  | 535,619                         | 53,467   | 45,616         | 634,702  | 282,200    | 36,899   | 37,270         | 356,369  |  |
| Jan-Mar21 | 59,051   | 23,039   | 62,380         | 144,470  | 46,341                          | 20,701   | 46,993         | 114,035  | 12,710     | 2,338    | 15,387         | 30,435   |  |
| Change    | -758,768 | -67,327  | -20,506        | -846,601 | -489,278                        | -32,766  | 1,377          | -520,667 | -269,490   | -34,561  | -21,883        | -325,934 |  |
| Change, % | -92.8%   | -74.5%   | -24.7%         | -85.4%   | -91.3%                          | -61.3%   | 3.0%           | -82.0%   | -95.5%     | -93.7%   | -58.7%         | -91.5%   |  |

#### **BEDNIGHTS**

|           |            |          |                |            | Breakdown by accommodation type |          |                |            |            |          |                |            |  |
|-----------|------------|----------|----------------|------------|---------------------------------|----------|----------------|------------|------------|----------|----------------|------------|--|
|           |            | TO       | TAL            |            | Hotels                          |          |                |            | Apartments |          |                |            |  |
| ï         | Abroad     | Mainland | Canary Islands | Total      | Abroad                          | Mainland | Canary Islands | Total      | Abroad     | Mainland | Canary Islands | Total      |  |
| Jan-Mar19 | 7,374,218  | 434,624  | 297,643        | 8,106,485  | 4,315,776                       | 211,746  | 130,334        | 4,657,856  | 3,058,442  | 222,878  | 167,309        | 3,448,629  |  |
| Jan-Mar21 | 498,077    | 81,277   | 217,252        | 796,606    | 350,680                         | 69,747   | 160,858        | 581,285    | 147,397    | 11,530   | 56,394         | 215,321    |  |
| Change    | -6,876,141 | -353,347 | -80,391        | -7,309,879 | -3,965,096                      | -141,999 | 30,524         | -4,076,571 | -2,911,045 | -211,348 | -110,915       | -3,233,308 |  |
| Change, % | -93.2%     | -81.3%   | -27.0%         | -90.2%     | -91.9%                          | -67.1%   | 23.4%          | -87.5%     | -95.2%     | -94.8%   | -66.3%         | -93.8%     |  |