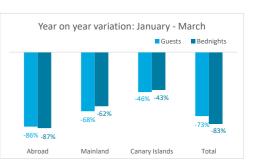

## **GUESTS BY ACCOMMODATION TYPE** (\*)

|           |         |          |                | Breakdown by accommodation type |         |          |                |            |         |          |                |         |
|-----------|---------|----------|----------------|---------------------------------|---------|----------|----------------|------------|---------|----------|----------------|---------|
|           |         | тот      | TAL .          | Hotels                          |         |          |                | Apartments |         |          |                |         |
|           | Abroad  | Mainland | Canary Islands | Total                           | Abroad  | Mainland | Canary Islands | Total      | Abroad  | Mainland | Canary Islands | Total   |
| Jan-Mar19 | 32,671  | 2,451    | 13,851         | 48,973                          | 19,323  | 1,907    | 8,332          | 29,562     | 13,348  | 544      | 5,519          | 19,411  |
| Jan-Mar21 | 4,731   | 789      | 7,505          | 13,025                          | 2,922   | 515      | 5,011          | 8,448      | 1,809   | 274      | 2,494          | 4,577   |
| Change    | -27,940 | -1,662   | -6,346         | -35,948                         | -16,401 | -1,392   | -3,321         | -21,114    | -11,539 | -270     | -3,025         | -14,834 |
| Change, % | -85.5%  | -67.8%   | -45.8%         | -73.4%                          | -84.9%  | -73.0%   | -39.9%         | -71.4%     | -86.4%  | -49.6%   | -54.8%         | -76.4%  |

#### **BEDNIGHTS**

|           |          |                 |                |          | Breakdown by accommodation type |          |                |          |            |          |                |          |  |
|-----------|----------|-----------------|----------------|----------|---------------------------------|----------|----------------|----------|------------|----------|----------------|----------|--|
|           |          | то <sup>.</sup> | TAL            |          |                                 | Hot      | els            |          | Apartments |          |                |          |  |
|           | Abroad   | Mainland        | Canary Islands | Total    | Abroad                          | Mainland | Canary Islands | Total    | Abroad     | Mainland | Canary Islands | Total    |  |
| Jan-Mar19 | 262,875  | 6,508           | 28,788         | 298,171  | 128,660                         | 4,533    | 15,752         | 148,945  | 134,215    | 1,975    | 13,036         | 149,226  |  |
| Jan-Mar21 | 33,431   | 2,464           | 16,267         | 52,162   | 16,409                          | 1,661    | 9,947          | 28,017   | 17,022     | 803      | 6,320          | 24,145   |  |
| Change    | -229,444 | -4,044          | -12,521        | -246,009 | -112,251                        | -2,872   | -5,805         | -120,928 | -117,193   | -1,172   | -6,716         | -125,081 |  |
| Change, % | -87.3%   | -62.1%          | -43.5%         | -82.5%   | -87.2%                          | -63.4%   | -36.9%         | -81.2%   | -87.3%     | -59.3%   | -51.5%         | -83.8%   |  |