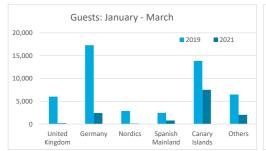

|       |  |
|           | Abroad | Mainland | Canary Islands | Total | Abroad                          | Mainland | Canary Islands | Total | Abroad     | Mainland | Canary Islands | Total |  |
| Jan-Mar19 | 8.0    | 2.7      | 2.1            | 6.1   | 6.7                             | 2.4      | 1.9            | 5.0   | 10.1       | 3.6      | 2.4            | 7.7   |  |
| Jan-Mar21 | 7.1    | 3.1      | 2.2            | 4.0   | 5.6                             | 3.2      | 2.0            | 3.3   | 9.4        | 2.9      | 2.5            | 5.3   |  |
| Change    | -1.0   | 0.5      | 0.1            | -2.1  | -1.0                            | 0.8      | 0.1            | -1.7  | -0.6       | -0.7     | 0.2            | -2.4  |  |



#### **GUESTS AND BEDNIGHTS BY PLACE OF RESIDENCE**









# Main tourist accommodation indicators **LA GOMERA (January - March 2021)**



## **OCCUPANCY RATE PER ROOM / APARTMENT**







## **ADR (Average Daily Rate)**







### **REVPAR (Revenue Per Available Room)**







Note: "Guests indicator" refers to number of guests checking in as new arrivals.

Source: Encuestas de Alojamiento Turístico (ISTAC)