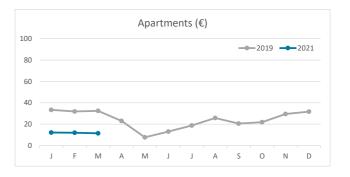

7      | 2.1            | 6.1   | 6.7                             | 2.4      | 1.9            | 5.0   | 10.1       | 3.6      | 2.4            | 7.7   |  |
| Jan-Mar21 | 7.1    | 3.1      | 2.2            | 4.0   | 5.6                             | 3.2      | 2.0            | 3.3   | 9.4        | 2.9      | 2.5            | 5.3   |  |
| Change    | -1.0   | 0.5      | 0.1            | -2.1  | -1.0                            | 0.8      | 0.1            | -1.7  | -0.6       | -0.7     | 0.2            | -2.4  |  |



#### **GUESTS AND BEDNIGHTS BY PLACE OF RESIDENCE**









# Main tourist accommodation indicators **LA GOMERA (January - March 2021)**



## **OCCUPANCY RATE PER ROOM / APARTMENT**







## **ADR (Average Daily Rate)**







### **REVPAR (Revenue Per Available Room)**







Note: "Guests indicator" refers to number of guests checking in as new arrivals.

Source: Encuestas de Alojamiento Turístico (ISTAC)