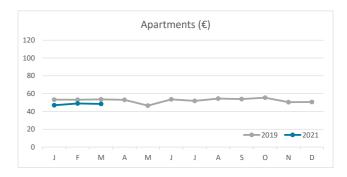

nary Islands | Total |  |
| Jan-Mar19 | 8.0    | 2.7      | 2.1            | 6.1   | 6.7                             | 2.4      | 1.9            | 5.0   | 10.1       | 3.6      | 2.4            | 7.7   |  |
| Jan-Mar21 | 7.1    | 3.1      | 2.2            | 4.0   | 5.6                             | 3.2      | 2.0            | 3.3   | 9.4        | 2.9      | 2.5            | 5.3   |  |
| Change    | -1.0   | 0.5      | 0.1            | -2.1  | -1.0                            | 0.8      | 0.1            | -1.7  | -0.6       | -0.7     | 0.2            | -2.4  |  |



#### **GUESTS AND BEDNIGHTS BY PLACE OF RESIDENCE**









# Main tourist accommodation indicators **LA GOMERA (January - March 2021)**



## **OCCUPANCY RATE PER ROOM / APARTMENT**







## **ADR (Average Daily Rate)**







### **REVPAR (Revenue Per Available Room)**







Note: "Guests indicator" refers to number of guests checking in as new arrivals.

Source: Encuestas de Alojamiento Turístico (ISTAC)