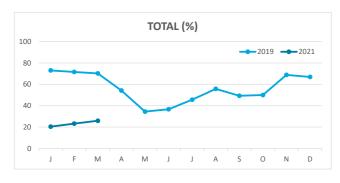

slands | Total | Abroad     | Mainland | Canary Islands | Total |  |
| Jan-Mar19 | 8.0    | 2.7      | 2.1            | 6.1   | 6.7                             | 2.4      | 1.9            | 5.0   | 10.1       | 3.6      | 2.4            | 7.7   |  |
| Jan-Mar21 | 7.1    | 3.1      | 2.2            | 4.0   | 5.6                             | 3.2      | 2.0            | 3.3   | 9.4        | 2.9      | 2.5            | 5.3   |  |
| Change    | -1.0   | 0.5      | 0.1            | -2.1  | -1.0                            | 0.8      | 0.1            | -1.7  | -0.6       | -0.7     | 0.2            | -2.4  |  |



#### **GUESTS AND BEDNIGHTS BY PLACE OF RESIDENCE**









# Main tourist accommodation indicators **LA GOMERA (January - March 2021)**



## **OCCUPANCY RATE PER ROOM / APARTMENT**







## **ADR (Average Daily Rate)**







### **REVPAR (Revenue Per Available Room)**







Note: "Guests indicator" refers to number of guests checking in as new arrivals.

Source: Encuestas de Alojamiento Turístico (ISTAC)