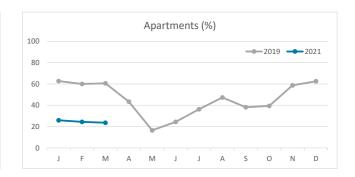

ds | Total | Abroad     | Mainland | Canary Islands | Total |  |
| Jan-Mar19 | 8.0    | 2.7      | 2.1            | 6.1   | 6.7                             | 2.4      | 1.9            | 5.0   | 10.1       | 3.6      | 2.4            | 7.7   |  |
| Jan-Mar21 | 7.1    | 3.1      | 2.2            | 4.0   | 5.6                             | 3.2      | 2.0            | 3.3   | 9.4        | 2.9      | 2.5            | 5.3   |  |
| Change    | -1.0   | 0.5      | 0.1            | -2.1  | -1.0                            | 0.8      | 0.1            | -1.7  | -0.6       | -0.7     | 0.2            | -2.4  |  |



#### **GUESTS AND BEDNIGHTS BY PLACE OF RESIDENCE**









# Main tourist accommodation indicators **LA GOMERA (January - March 2021)**



## **OCCUPANCY RATE PER ROOM / APARTMENT**







## **ADR (Average Daily Rate)**







### **REVPAR (Revenue Per Available Room)**







Note: "Guests indicator" refers to number of guests checking in as new arrivals.

Source: Encuestas de Alojamiento Turístico (ISTAC)