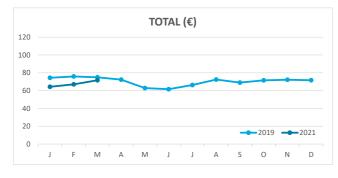

| Canary Islands | Total |  |
| Jan-Mar19 | 8.0    | 2.7      | 2.1            | 6.1   | 6.7                             | 2.4      | 1.9            | 5.0   | 10.1       | 3.6      | 2.4            | 7.7   |  |
| Jan-Mar21 | 7.1    | 3.1      | 2.2            | 4.0   | 5.6                             | 3.2      | 2.0            | 3.3   | 9.4        | 2.9      | 2.5            | 5.3   |  |
| Change    | -1.0   | 0.5      | 0.1            | -2.1  | -1.0                            | 0.8      | 0.1            | -1.7  | -0.6       | -0.7     | 0.2            | -2.4  |  |



#### **GUESTS AND BEDNIGHTS BY PLACE OF RESIDENCE**









# Main tourist accommodation indicators **LA GOMERA (January - March 2021)**



## **OCCUPANCY RATE PER ROOM / APARTMENT**







## **ADR (Average Daily Rate)**







### **REVPAR (Revenue Per Available Room)**







Note: "Guests indicator" refers to number of guests checking in as new arrivals.

Source: Encuestas de Alojamiento Turístico (ISTAC)