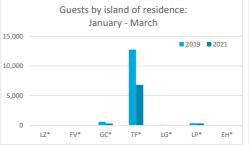

|       |  |
|           | Abroad | Mainland | Canary Islands | Total | Abroad                          | Mainland | Canary Islands | Total | Abroad     | Mainland | Canary Islands | Total |  |
| Jan-Mar19 | 8.0    | 2.7      | 2.1            | 6.1   | 6.7                             | 2.4      | 1.9            | 5.0   | 10.1       | 3.6      | 2.4            | 7.7   |  |
| Jan-Mar21 | 7.1    | 3.1      | 2.2            | 4.0   | 5.6                             | 3.2      | 2.0            | 3.3   | 9.4        | 2.9      | 2.5            | 5.3   |  |
| Change    | -1.0   | 0.5      | 0.1            | -2.1  | -1.0                            | 0.8      | 0.1            | -1.7  | -0.6       | -0.7     | 0.2            | -2.4  |  |



#### **GUESTS AND BEDNIGHTS BY PLACE OF RESIDENCE**









# Main tourist accommodation indicators **LA GOMERA (January - March 2021)**



## **OCCUPANCY RATE PER ROOM / APARTMENT**







## **ADR (Average Daily Rate)**







### **REVPAR (Revenue Per Available Room)**







Note: "Guests indicator" refers to number of guests checking in as new arrivals.

Source: Encuestas de Alojamiento Turístico (ISTAC)