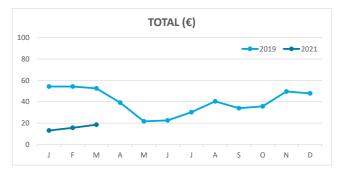

### **REVPAR (Revenue Per Available Room)**

Note: "Guests indicator" refers to number of guests checking in as new arrivals.

Source: Encuestas de Alojamiento Turístico (ISTAC)