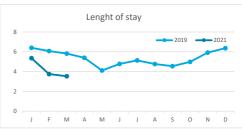

#### **LENGHT OF STAY**

|           |        |          |                |       | Breakdown by accommodation type |          |                |       |            |          |                |       |  |
|-----------|--------|----------|----------------|-------|---------------------------------|----------|----------------|-------|------------|----------|----------------|-------|--|
|           |        | TO       | ΓAL            |       | Hotels                          |          |                |       | Apartments |          |                |       |  |
|           | Abroad | Mainland | Canary Islands | Total | Abroad                          | Mainland | Canary Islands | Total | Abroad     | Mainland | Canary Islands | Total |  |
| Jan-Mar19 | 8.0    | 2.7      | 2.1            | 6.1   | 6.7                             | 2.4      | 1.9            | 5.0   | 10.1       | 3.6      | 2.4            | 7.7   |  |
| Jan-Mar21 | 7.1    | 3.1      | 2.2            | 4.0   | 5.6                             | 3.2      | 2.0            | 3.3   | 9.4        | 2.9      | 2.5            | 5.3   |  |
| Change    | -1.0   | 0.5      | 0.1            | -2.1  | -1.0                            | 0.8      | 0.1            | -1.7  | -0.6       | -0.7     | 0.2            | -2.4  |  |