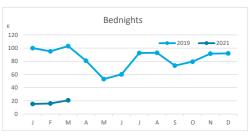

#### **BEDNIGHTS**

|           |          |                 |                |          | Breakdown by accommodation type |          |                |          |            |          |                |          |  |
|-----------|----------|-----------------|----------------|----------|---------------------------------|----------|----------------|----------|------------|----------|----------------|----------|--|
|           |          | то <sup>.</sup> | TAL            |          |                                 | Hot      | els            |          | Apartments |          |                |          |  |
|           | Abroad   | Mainland        | Canary Islands | Total    | Abroad                          | Mainland | Canary Islands | Total    | Abroad     | Mainland | Canary Islands | Total    |  |
| Jan-Mar19 | 262,875  | 6,508           | 28,788         | 298,171  | 128,660                         | 4,533    | 15,752         | 148,945  | 134,215    | 1,975    | 13,036         | 149,226  |  |
| Jan-Mar21 | 33,431   | 2,464           | 16,267         | 52,162   | 16,409                          | 1,661    | 9,947          | 28,017   | 17,022     | 803      | 6,320          | 24,145   |  |
| Change    | -229,444 | -4,044          | -12,521        | -246,009 | -112,251                        | -2,872   | -5,805         | -120,928 | -117,193   | -1,172   | -6,716         | -125,081 |  |
| Change, % | -87.3%   | -62.1%          | -43.5%         | -82.5%   | -87.2%                          | -63.4%   | -36.9%         | -81.2%   | -87.3%     | -59.3%   | -51.5%         | -83.8%   |  |