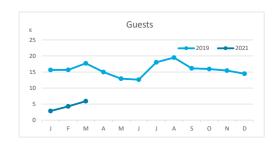

## **GUESTS BY ACCOMMODATION TYPE** (\*)

|           |         |          |                | Breakdown by accommodation type |         |          |                |            |         |          |                |         |
|-----------|---------|----------|----------------|---------------------------------|---------|----------|----------------|------------|---------|----------|----------------|---------|
|           |         | тот      | TAL .          | Hotels                          |         |          |                | Apartments |         |          |                |         |
|           | Abroad  | Mainland | Canary Islands | Total                           | Abroad  | Mainland | Canary Islands | Total      | Abroad  | Mainland | Canary Islands | Total   |
| Jan-Mar19 | 32,671  | 2,451    | 13,851         | 48,973                          | 19,323  | 1,907    | 8,332          | 29,562     | 13,348  | 544      | 5,519          | 19,411  |
| Jan-Mar21 | 4,731   | 789      | 7,505          | 13,025                          | 2,922   | 515      | 5,011          | 8,448      | 1,809   | 274      | 2,494          | 4,577   |
| Change    | -27,940 | -1,662   | -6,346         | -35,948                         | -16,401 | -1,392   | -3,321         | -21,114    | -11,539 | -270     | -3,025         | -14,834 |
| Change, % | -85.5%  | -67.8%   | -45.8%         | -73.4%                          | -84.9%  | -73.0%   | -39.9%         | -71.4%     | -86.4%  | -49.6%   | -54.8%         | -76.4%  |