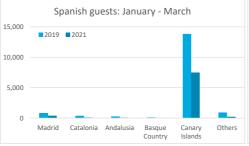

|       |  |
|           | Abroad | Mainland | Canary Islands | Total | Abroad                          | Mainland | Canary Islands | Total | Abroad     | Mainland | Canary Islands | Total |  |
| Jan-Mar19 | 8.0    | 2.7      | 2.1            | 6.1   | 6.7                             | 2.4      | 1.9            | 5.0   | 10.1       | 3.6      | 2.4            | 7.7   |  |
| Jan-Mar21 | 7.1    | 3.1      | 2.2            | 4.0   | 5.6                             | 3.2      | 2.0            | 3.3   | 9.4        | 2.9      | 2.5            | 5.3   |  |
| Change    | -1.0   | 0.5      | 0.1            | -2.1  | -1.0                            | 0.8      | 0.1            | -1.7  | -0.6       | -0.7     | 0.2            | -2.4  |  |



#### **GUESTS AND BEDNIGHTS BY PLACE OF RESIDENCE**









# Main tourist accommodation indicators **LA GOMERA (January - March 2021)**



## **OCCUPANCY RATE PER ROOM / APARTMENT**







## **ADR (Average Daily Rate)**







### **REVPAR (Revenue Per Available Room)**







Note: "Guests indicator" refers to number of guests checking in as new arrivals.

Source: Encuestas de Alojamiento Turístico (ISTAC)