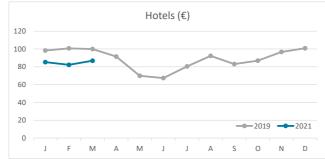

Canary Islands | Total |  |
| Jan-Mar19 | 8.0    | 2.7      | 2.1            | 6.1   | 6.7                             | 2.4      | 1.9            | 5.0   | 10.1       | 3.6      | 2.4            | 7.7   |  |
| Jan-Mar21 | 7.1    | 3.1      | 2.2            | 4.0   | 5.6                             | 3.2      | 2.0            | 3.3   | 9.4        | 2.9      | 2.5            | 5.3   |  |
| Change    | -1.0   | 0.5      | 0.1            | -2.1  | -1.0                            | 0.8      | 0.1            | -1.7  | -0.6       | -0.7     | 0.2            | -2.4  |  |



#### **GUESTS AND BEDNIGHTS BY PLACE OF RESIDENCE**









# Main tourist accommodation indicators **LA GOMERA (January - March 2021)**



## **OCCUPANCY RATE PER ROOM / APARTMENT**







## **ADR (Average Daily Rate)**







### **REVPAR (Revenue Per Available Room)**







Note: "Guests indicator" refers to number of guests checking in as new arrivals.

Source: Encuestas de Alojamiento Turístico (ISTAC)