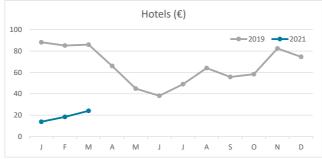

### **REVPAR (Revenue Per Available Room)**

Note: "Guests indicator" refers to number of guests checking in as new arrivals.

Source: Encuestas de Alojamiento Turístico (ISTAC)