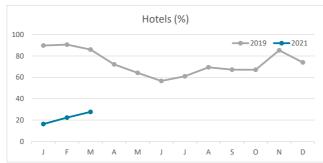

ands | Total | Abroad     | Mainland | Canary Islands | Total |  |
| Jan-Mar19 | 8.0    | 2.7      | 2.1            | 6.1   | 6.7                             | 2.4      | 1.9            | 5.0   | 10.1       | 3.6      | 2.4            | 7.7   |  |
| Jan-Mar21 | 7.1    | 3.1      | 2.2            | 4.0   | 5.6                             | 3.2      | 2.0            | 3.3   | 9.4        | 2.9      | 2.5            | 5.3   |  |
| Change    | -1.0   | 0.5      | 0.1            | -2.1  | -1.0                            | 0.8      | 0.1            | -1.7  | -0.6       | -0.7     | 0.2            | -2.4  |  |



#### **GUESTS AND BEDNIGHTS BY PLACE OF RESIDENCE**









# Main tourist accommodation indicators **LA GOMERA (January - March 2021)**



## **OCCUPANCY RATE PER ROOM / APARTMENT**







## **ADR (Average Daily Rate)**







### **REVPAR (Revenue Per Available Room)**







Note: "Guests indicator" refers to number of guests checking in as new arrivals.

Source: Encuestas de Alojamiento Turístico (ISTAC)