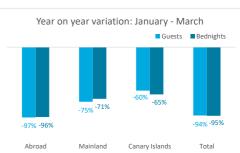

## **GUESTS BY ACCOMMODATION TYPE** (\*)

|           |          |                 |                |          | Breakdown by accommodation type |          |                |          |            |          |                |          |  |
|-----------|----------|-----------------|----------------|----------|---------------------------------|----------|----------------|----------|------------|----------|----------------|----------|--|
|           |          | TO <sup>*</sup> | TAL            |          |                                 | Hot      | els            |          | Apartments |          |                |          |  |
|           | Abroad   | Mainland        | Canary Islands | Total    | Abroad                          | Mainland | Canary Islands | Total    | Abroad     | Mainland | Canary Islands | Total    |  |
| Jan-Mar19 | 563,513  | 38,769          | 22,589         | 624,871  | 364,066                         | 31,004   | 13,495         | 408,565  | 199,447    | 7,765    | 9,094          | 216,306  |  |
| Jan-Mar21 | 17,398   | 9,609           | 9,079          | 36,086   | 12,803                          | 7,598    | 4,750          | 25,151   | 4,595      | 2,011    | 4,329          | 10,935   |  |
| Change    | -546,115 | -29,160         | -13,510        | -588,785 | -351,263                        | -23,406  | -8,745         | -383,414 | -194,852   | -5,754   | -4,765         | -205,371 |  |
| Change, % | -96.9%   | -75.2%          | -59.8%         | -94.2%   | -96.5%                          | -75.5%   | -64.8%         | -93.8%   | -97.7%     | -74.1%   | -52.4%         | -94.9%   |  |

#### **BEDNIGHTS**

|           |            |          |                |            | Breakdown by accommodation type |          |                |            |            |          |                |            |  |
|-----------|------------|----------|----------------|------------|---------------------------------|----------|----------------|------------|------------|----------|----------------|------------|--|
|           |            | T01      | TAL .          |            | Hotels                          |          |                |            | Apartments |          |                |            |  |
|           | Abroad     | Mainland | Canary Islands | Total      | Abroad                          | Mainland | Canary Islands | Total      | Abroad     | Mainland | Canary Islands | Total      |  |
| Jan-Mar19 | 4,419,719  | 199,939  | 98,276         | 4,717,934  | 2,642,703                       | 157,709  | 40,665         | 2,841,077  | 1,777,016  | 42,230   | 57,611         | 1,876,857  |  |
| Jan-Mar21 | 165,407    | 57,569   | 34,260         | 257,236    | 104,438                         | 47,233   | 12,885         | 164,556    | 60,969     | 10,336   | 21,375         | 92,680     |  |
| Change    | -4,254,312 | -142,370 | -64,016        | -4,460,698 | -2,538,265                      | -110,476 | -27,780        | -2,676,521 | -1,716,047 | -31,894  | -36,236        | -1,784,177 |  |
| Change, % | -96.3%     | -71.2%   | -65.1%         | -94.5%     | -96.0%                          | -70.1%   | -68.3%         | -94.2%     | -96.6%     | -75.5%   | -62.9%         | -95.1%     |  |