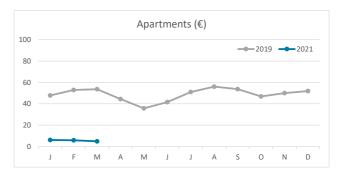

| 5.2      | 4.4            | 7.6   | 7.3                             | 5.1      | 3.0            | 7.0   | 8.9        | 5.4      | 6.3            | 8.7   |  |
| Jan-Mar21 | 9.5    | 6.0      | 3.8            | 7.1   | 8.2                             | 6.2      | 2.7            | 6.5   | 13.3       | 5.1      | 4.9            | 8.5   |  |
| Change    | 1.7    | 0.8      | -0.6           | -0.4  | 0.9                             | 1.1      | -0.3           | -0.4  | 4.4        | -0.3     | -1.4           | -0.2  |  |



#### **GUESTS AND BEDNIGHTS BY PLACE OF RESIDENCE**









# Main tourist accommodation indicators LANZAROTE (January - March 2021)



# **OCCUPANCY RATE PER ROOM / APARTMENT**







## **ADR (Average Daily Rate)**







### **REVPAR (Revenue Per Available Room)**







Note: "Guests indicator" refers to number of guests checking in as new arrivals. Source: Encuestas de Alojamiento Turístico (ISTAC)