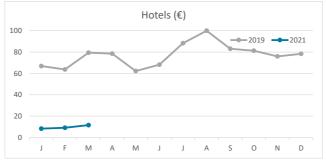

| 5.2      | 4.4            | 7.6   | 7.3                             | 5.1      | 3.0            | 7.0   | 8.9        | 5.4      | 6.3            | 8.7   |  |
| Jan-Mar21 | 9.5    | 6.0      | 3.8            | 7.1   | 8.2                             | 6.2      | 2.7            | 6.5   | 13.3       | 5.1      | 4.9            | 8.5   |  |
| Change    | 1.7    | 0.8      | -0.6           | -0.4  | 0.9                             | 1.1      | -0.3           | -0.4  | 4.4        | -0.3     | -1.4           | -0.2  |  |



#### **GUESTS AND BEDNIGHTS BY PLACE OF RESIDENCE**









# Main tourist accommodation indicators LANZAROTE (January - March 2021)



# **OCCUPANCY RATE PER ROOM / APARTMENT**







## **ADR (Average Daily Rate)**







### **REVPAR (Revenue Per Available Room)**







Note: "Guests indicator" refers to number of guests checking in as new arrivals. Source: Encuestas de Alojamiento Turístico (ISTAC)