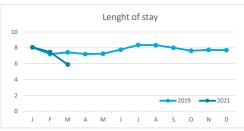

#### **LENGHT OF STAY**

|           |        |          |                |       | Breakdown by accommodation type |          |                |       |            |          |                |       |  |
|-----------|--------|----------|----------------|-------|---------------------------------|----------|----------------|-------|------------|----------|----------------|-------|--|
|           |        | тот      | AL             |       | Hotels                          |          |                |       | Apartments |          |                |       |  |
|           | Abroad | Mainland | Canary Islands | Total | Abroad                          | Mainland | Canary Islands | Total | Abroad     | Mainland | Canary Islands | Total |  |
| Jan-Mar19 | 7.8    | 5.2      | 4.4            | 7.6   | 7.3                             | 5.1      | 3.0            | 7.0   | 8.9        | 5.4      | 6.3            | 8.7   |  |
| Jan-Mar21 | 9.5    | 6.0      | 3.8            | 7.1   | 8.2                             | 6.2      | 2.7            | 6.5   | 13.3       | 5.1      | 4.9            | 8.5   |  |
| Change    | 1.7    | 0.8      | -0.6           | -0.4  | 0.9                             | 1.1      | -0.3           | -0.4  | 4.4        | -0.3     | -1.4           | -0.2  |  |