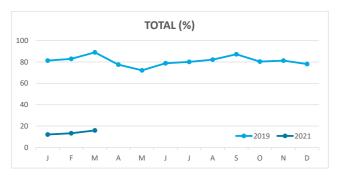

ary Islands | Total | Abroad     | Mainland | Canary Islands | Total |  |
| Jan-Mar19 | 7.8    | 5.2      | 4.4            | 7.6   | 7.3                             | 5.1      | 3.0            | 7.0   | 8.9        | 5.4      | 6.3            | 8.7   |  |
| Jan-Mar21 | 9.5    | 6.0      | 3.8            | 7.1   | 8.2                             | 6.2      | 2.7            | 6.5   | 13.3       | 5.1      | 4.9            | 8.5   |  |
| Change    | 1.7    | 0.8      | -0.6           | -0.4  | 0.9                             | 1.1      | -0.3           | -0.4  | 4.4        | -0.3     | -1.4           | -0.2  |  |



#### **GUESTS AND BEDNIGHTS BY PLACE OF RESIDENCE**









# Main tourist accommodation indicators LANZAROTE (January - March 2021)



# **OCCUPANCY RATE PER ROOM / APARTMENT**







## **ADR (Average Daily Rate)**







### **REVPAR (Revenue Per Available Room)**







Note: "Guests indicator" refers to number of guests checking in as new arrivals. Source: Encuestas de Alojamiento Turístico (ISTAC)