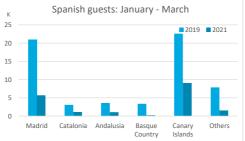

|       |  |
|           | Abroad | Mainland | Canary Islands | Total | Abroad                          | Mainland | Canary Islands | Total | Abroad     | Mainland | Canary Islands | Total |  |
| Jan-Mar19 | 7.8    | 5.2      | 4.4            | 7.6   | 7.3                             | 5.1      | 3.0            | 7.0   | 8.9        | 5.4      | 6.3            | 8.7   |  |
| Jan-Mar21 | 9.5    | 6.0      | 3.8            | 7.1   | 8.2                             | 6.2      | 2.7            | 6.5   | 13.3       | 5.1      | 4.9            | 8.5   |  |
| Change    | 1.7    | 0.8      | -0.6           | -0.4  | 0.9                             | 1.1      | -0.3           | -0.4  | 4.4        | -0.3     | -1.4           | -0.2  |  |



#### **GUESTS AND BEDNIGHTS BY PLACE OF RESIDENCE**









# Main tourist accommodation indicators LANZAROTE (January - March 2021)



# **OCCUPANCY RATE PER ROOM / APARTMENT**







## **ADR (Average Daily Rate)**







### **REVPAR (Revenue Per Available Room)**







Note: "Guests indicator" refers to number of guests checking in as new arrivals. Source: Encuestas de Alojamiento Turístico (ISTAC)