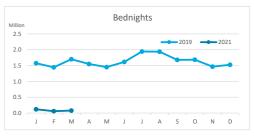

#### **BEDNIGHTS**

|           |            |          |                |            | Breakdown by accommodation type |          |                |            |            |          |                |            |  |
|-----------|------------|----------|----------------|------------|---------------------------------|----------|----------------|------------|------------|----------|----------------|------------|--|
|           |            | T01      | TAL .          |            | Hotels                          |          |                |            | Apartments |          |                |            |  |
|           | Abroad     | Mainland | Canary Islands | Total      | Abroad                          | Mainland | Canary Islands | Total      | Abroad     | Mainland | Canary Islands | Total      |  |
| Jan-Mar19 | 4,419,719  | 199,939  | 98,276         | 4,717,934  | 2,642,703                       | 157,709  | 40,665         | 2,841,077  | 1,777,016  | 42,230   | 57,611         | 1,876,857  |  |
| Jan-Mar21 | 165,407    | 57,569   | 34,260         | 257,236    | 104,438                         | 47,233   | 12,885         | 164,556    | 60,969     | 10,336   | 21,375         | 92,680     |  |
| Change    | -4,254,312 | -142,370 | -64,016        | -4,460,698 | -2,538,265                      | -110,476 | -27,780        | -2,676,521 | -1,716,047 | -31,894  | -36,236        | -1,784,177 |  |
| Change, % | -96.3%     | -71.2%   | -65.1%         | -94.5%     | -96.0%                          | -70.1%   | -68.3%         | -94.2%     | -96.6%     | -75.5%   | -62.9%         | -95.1%     |  |