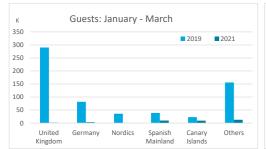

|       |  |
|           | Abroad | Mainland | Canary Islands | Total | Abroad                          | Mainland | Canary Islands | Total | Abroad     | Mainland | Canary Islands | Total |  |
| Jan-Mar19 | 7.8    | 5.2      | 4.4            | 7.6   | 7.3                             | 5.1      | 3.0            | 7.0   | 8.9        | 5.4      | 6.3            | 8.7   |  |
| Jan-Mar21 | 9.5    | 6.0      | 3.8            | 7.1   | 8.2                             | 6.2      | 2.7            | 6.5   | 13.3       | 5.1      | 4.9            | 8.5   |  |
| Change    | 1.7    | 0.8      | -0.6           | -0.4  | 0.9                             | 1.1      | -0.3           | -0.4  | 4.4        | -0.3     | -1.4           | -0.2  |  |



#### **GUESTS AND BEDNIGHTS BY PLACE OF RESIDENCE**









# Main tourist accommodation indicators LANZAROTE (January - March 2021)



# **OCCUPANCY RATE PER ROOM / APARTMENT**







## **ADR (Average Daily Rate)**







### **REVPAR (Revenue Per Available Room)**







Note: "Guests indicator" refers to number of guests checking in as new arrivals. Source: Encuestas de Alojamiento Turístico (ISTAC)