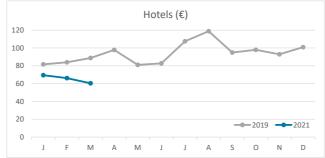

nd | Canary Islands | Total |  |
| Jan-Mar19 | 7.8    | 5.2      | 4.4            | 7.6   | 7.3                             | 5.1      | 3.0            | 7.0   | 8.9        | 5.4      | 6.3            | 8.7   |  |
| Jan-Mar21 | 9.5    | 6.0      | 3.8            | 7.1   | 8.2                             | 6.2      | 2.7            | 6.5   | 13.3       | 5.1      | 4.9            | 8.5   |  |
| Change    | 1.7    | 0.8      | -0.6           | -0.4  | 0.9                             | 1.1      | -0.3           | -0.4  | 4.4        | -0.3     | -1.4           | -0.2  |  |



#### **GUESTS AND BEDNIGHTS BY PLACE OF RESIDENCE**









# Main tourist accommodation indicators LANZAROTE (January - March 2021)



# **OCCUPANCY RATE PER ROOM / APARTMENT**







## **ADR (Average Daily Rate)**







### **REVPAR (Revenue Per Available Room)**







Note: "Guests indicator" refers to number of guests checking in as new arrivals. Source: Encuestas de Alojamiento Turístico (ISTAC)