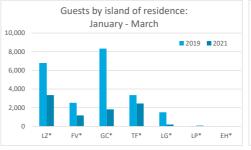

|       |  |
|           | Abroad | Mainland | Canary Islands | Total | Abroad                          | Mainland | Canary Islands | Total | Abroad     | Mainland | Canary Islands | Total |  |
| Jan-Mar19 | 7.8    | 5.2      | 4.4            | 7.6   | 7.3                             | 5.1      | 3.0            | 7.0   | 8.9        | 5.4      | 6.3            | 8.7   |  |
| Jan-Mar21 | 9.5    | 6.0      | 3.8            | 7.1   | 8.2                             | 6.2      | 2.7            | 6.5   | 13.3       | 5.1      | 4.9            | 8.5   |  |
| Change    | 1.7    | 0.8      | -0.6           | -0.4  | 0.9                             | 1.1      | -0.3           | -0.4  | 4.4        | -0.3     | -1.4           | -0.2  |  |



#### **GUESTS AND BEDNIGHTS BY PLACE OF RESIDENCE**









# Main tourist accommodation indicators LANZAROTE (January - March 2021)



# **OCCUPANCY RATE PER ROOM / APARTMENT**







## **ADR (Average Daily Rate)**







### **REVPAR (Revenue Per Available Room)**







Note: "Guests indicator" refers to number of guests checking in as new arrivals. Source: Encuestas de Alojamiento Turístico (ISTAC)