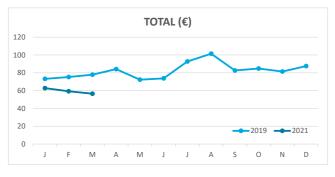

land | Canary Islands | Total |  |
| Jan-Mar19 | 7.8    | 5.2      | 4.4            | 7.6   | 7.3                             | 5.1      | 3.0            | 7.0   | 8.9        | 5.4      | 6.3            | 8.7   |  |
| Jan-Mar21 | 9.5    | 6.0      | 3.8            | 7.1   | 8.2                             | 6.2      | 2.7            | 6.5   | 13.3       | 5.1      | 4.9            | 8.5   |  |
| Change    | 1.7    | 0.8      | -0.6           | -0.4  | 0.9                             | 1.1      | -0.3           | -0.4  | 4.4        | -0.3     | -1.4           | -0.2  |  |



#### **GUESTS AND BEDNIGHTS BY PLACE OF RESIDENCE**









# Main tourist accommodation indicators LANZAROTE (January - March 2021)



# **OCCUPANCY RATE PER ROOM / APARTMENT**







## **ADR (Average Daily Rate)**







### **REVPAR (Revenue Per Available Room)**







Note: "Guests indicator" refers to number of guests checking in as new arrivals. Source: Encuestas de Alojamiento Turístico (ISTAC)