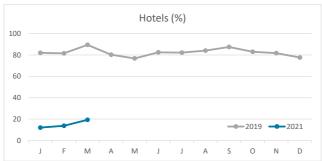

y Islands | Total | Abroad     | Mainland | Canary Islands | Total |  |
| Jan-Mar19 | 7.8    | 5.2      | 4.4            | 7.6   | 7.3                             | 5.1      | 3.0            | 7.0   | 8.9        | 5.4      | 6.3            | 8.7   |  |
| Jan-Mar21 | 9.5    | 6.0      | 3.8            | 7.1   | 8.2                             | 6.2      | 2.7            | 6.5   | 13.3       | 5.1      | 4.9            | 8.5   |  |
| Change    | 1.7    | 0.8      | -0.6           | -0.4  | 0.9                             | 1.1      | -0.3           | -0.4  | 4.4        | -0.3     | -1.4           | -0.2  |  |



#### **GUESTS AND BEDNIGHTS BY PLACE OF RESIDENCE**









# Main tourist accommodation indicators LANZAROTE (January - March 2021)



# **OCCUPANCY RATE PER ROOM / APARTMENT**







## **ADR (Average Daily Rate)**







### **REVPAR (Revenue Per Available Room)**







Note: "Guests indicator" refers to number of guests checking in as new arrivals. Source: Encuestas de Alojamiento Turístico (ISTAC)