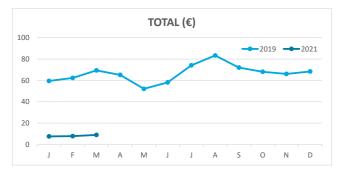

8    | 5.2      | 4.4            | 7.6   | 7.3                             | 5.1      | 3.0            | 7.0   | 8.9        | 5.4      | 6.3            | 8.7   |  |
| Jan-Mar21 | 9.5    | 6.0      | 3.8            | 7.1   | 8.2                             | 6.2      | 2.7            | 6.5   | 13.3       | 5.1      | 4.9            | 8.5   |  |
| Change    | 1.7    | 0.8      | -0.6           | -0.4  | 0.9                             | 1.1      | -0.3           | -0.4  | 4.4        | -0.3     | -1.4           | -0.2  |  |



#### **GUESTS AND BEDNIGHTS BY PLACE OF RESIDENCE**









# Main tourist accommodation indicators LANZAROTE (January - March 2021)



# **OCCUPANCY RATE PER ROOM / APARTMENT**







## **ADR (Average Daily Rate)**







### **REVPAR (Revenue Per Available Room)**







Note: "Guests indicator" refers to number of guests checking in as new arrivals. Source: Encuestas de Alojamiento Turístico (ISTAC)