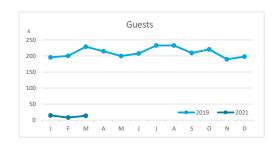

## **GUESTS BY ACCOMMODATION TYPE** (\*)

|           |          |                 |                |          | Breakdown by accommodation type |          |                |          |            |          |                |          |  |
|-----------|----------|-----------------|----------------|----------|---------------------------------|----------|----------------|----------|------------|----------|----------------|----------|--|
|           |          | TO <sup>*</sup> | TAL            |          |                                 | Hot      | els            |          | Apartments |          |                |          |  |
|           | Abroad   | Mainland        | Canary Islands | Total    | Abroad                          | Mainland | Canary Islands | Total    | Abroad     | Mainland | Canary Islands | Total    |  |
| Jan-Mar19 | 563,513  | 38,769          | 22,589         | 624,871  | 364,066                         | 31,004   | 13,495         | 408,565  | 199,447    | 7,765    | 9,094          | 216,306  |  |
| Jan-Mar21 | 17,398   | 9,609           | 9,079          | 36,086   | 12,803                          | 7,598    | 4,750          | 25,151   | 4,595      | 2,011    | 4,329          | 10,935   |  |
| Change    | -546,115 | -29,160         | -13,510        | -588,785 | -351,263                        | -23,406  | -8,745         | -383,414 | -194,852   | -5,754   | -4,765         | -205,371 |  |
| Change, % | -96.9%   | -75.2%          | -59.8%         | -94.2%   | -96.5%                          | -75.5%   | -64.8%         | -93.8%   | -97.7%     | -74.1%   | -52.4%         | -94.9%   |  |