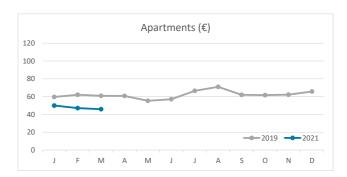

| Canary Islands | Total |  |
| Jan-Mar19 | 7.8    | 5.2      | 4.4            | 7.6   | 7.3                             | 5.1      | 3.0            | 7.0   | 8.9        | 5.4      | 6.3            | 8.7   |  |
| Jan-Mar21 | 9.5    | 6.0      | 3.8            | 7.1   | 8.2                             | 6.2      | 2.7            | 6.5   | 13.3       | 5.1      | 4.9            | 8.5   |  |
| Change    | 1.7    | 0.8      | -0.6           | -0.4  | 0.9                             | 1.1      | -0.3           | -0.4  | 4.4        | -0.3     | -1.4           | -0.2  |  |



#### **GUESTS AND BEDNIGHTS BY PLACE OF RESIDENCE**









# Main tourist accommodation indicators LANZAROTE (January - March 2021)



# **OCCUPANCY RATE PER ROOM / APARTMENT**







## **ADR (Average Daily Rate)**







### **REVPAR (Revenue Per Available Room)**







Note: "Guests indicator" refers to number of guests checking in as new arrivals. Source: Encuestas de Alojamiento Turístico (ISTAC)