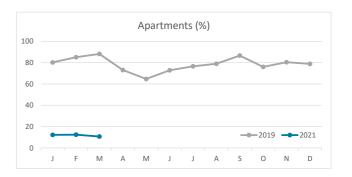

Islands | Total | Abroad     | Mainland | Canary Islands | Total |  |
| Jan-Mar19 | 7.8    | 5.2      | 4.4            | 7.6   | 7.3                             | 5.1      | 3.0            | 7.0   | 8.9        | 5.4      | 6.3            | 8.7   |  |
| Jan-Mar21 | 9.5    | 6.0      | 3.8            | 7.1   | 8.2                             | 6.2      | 2.7            | 6.5   | 13.3       | 5.1      | 4.9            | 8.5   |  |
| Change    | 1.7    | 0.8      | -0.6           | -0.4  | 0.9                             | 1.1      | -0.3           | -0.4  | 4.4        | -0.3     | -1.4           | -0.2  |  |



#### **GUESTS AND BEDNIGHTS BY PLACE OF RESIDENCE**









# Main tourist accommodation indicators LANZAROTE (January - March 2021)



# **OCCUPANCY RATE PER ROOM / APARTMENT**







## **ADR (Average Daily Rate)**







### **REVPAR (Revenue Per Available Room)**







Note: "Guests indicator" refers to number of guests checking in as new arrivals. Source: Encuestas de Alojamiento Turístico (ISTAC)